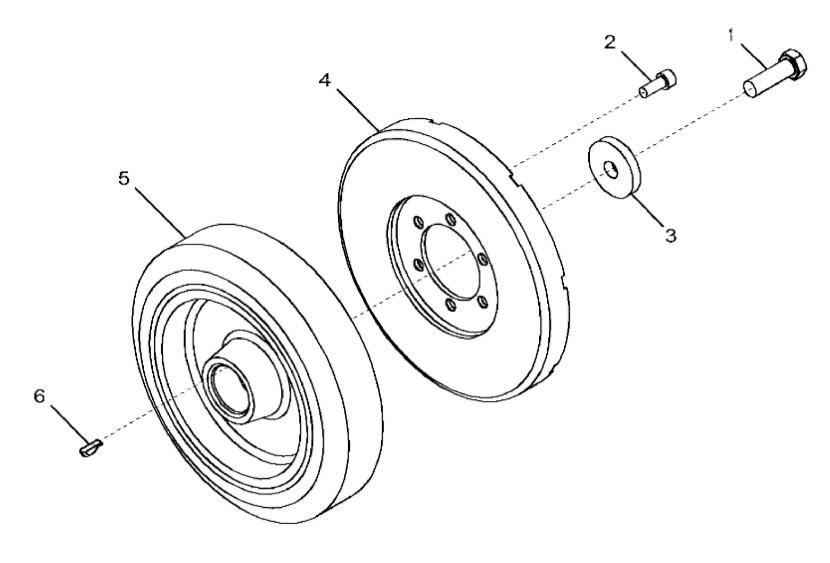

## John Deere > Agriculture > TRACTOR > 8285R - TRACTOR > 8285R Tractor (S.N. 052201-055000)(Russian Edition) > 20 ENGINE 6090RW211-RE544773 > ST142017 - 1341 DAMPER

| KEY | PART NO. | PART NAME        | QTY | REMARKS  |  |
|-----|----------|------------------|-----|----------|--|
| 1   | 19M8889  | CAP SCREW        | 1   | M16 X 50 |  |
| 2   | 19M8533  | SCREW            | 6   | M10 X 25 |  |
| 3   | R26333   | WASHER           | 1   |          |  |
| 4   | RE57604  | TORSIONAL DAMPER | 1   |          |  |
| 5   | RE520465 | TORSIONAL DAMPER | 1   |          |  |
| 6   | R523306  | KEY              | 1   |          |  |