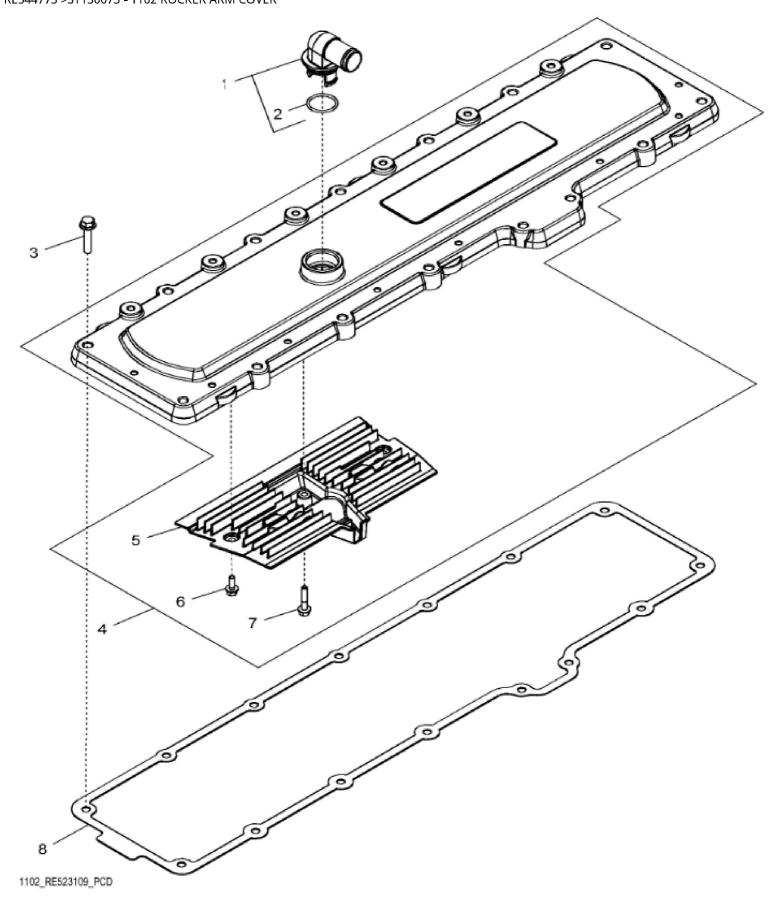

## John Deere > Agriculture > TRACTOR > 8285R - TRACTOR > 8285R Tractor (S.N. 052201-055000)(Russian Edition) > 20 ENGINE 6090RW211-RE544773 > ST130073 - 1102 ROCKER ARM COVER

| KEY | PART NO. | PART NAME     | QTY | REMARKS                          |  |
|-----|----------|---------------|-----|----------------------------------|--|
| 1   | RE529871 | ELBOW FITTING | 1   | SUB FOR RE527976                 |  |
| 2   | T122075  | O-RING        | 1   |                                  |  |
| 3   | 19M8291  | SCREW         | 15  | M8 X 35                          |  |
| 4   | RE536705 | COVER         | 1   | MARKED R545610; SUB FOR RE529972 |  |
| 5   | R523317  | BREATHER      | 1   | SUB FOR R518264                  |  |
| 6   | RE526690 | CAP SCREW     | 2   |                                  |  |
| 7   | RE526689 | CAP SCREW     | 1   |                                  |  |
| 8   | R527884  | GASKET        | 1   |                                  |  |
|     |          |               |     |                                  |  |