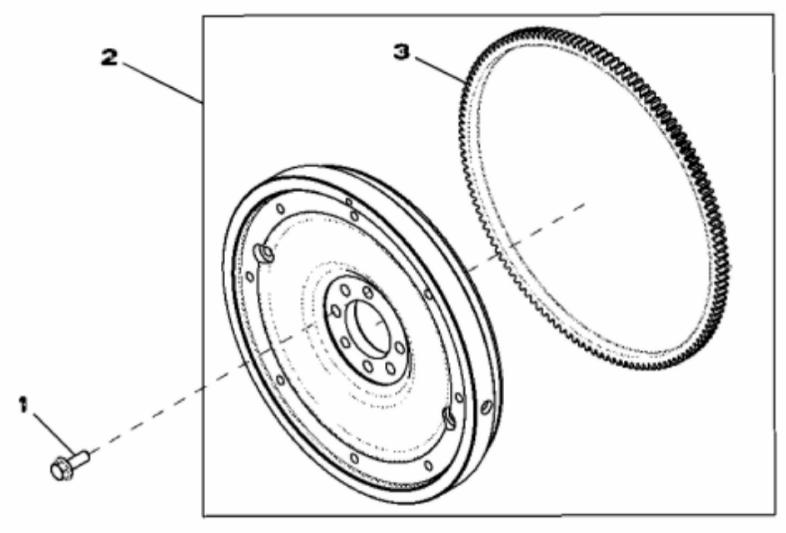

USING

| KEY | PART NO. | PART NAME | QTY | REMARKS                                    |  |  |
|-----|----------|-----------|-----|--------------------------------------------|--|--|
| 1   | RE520036 | SEAL      | 1   |                                            |  |  |
| 2   | 19M7868  | SCREW     | 6   | M8 X 30                                    |  |  |
| 3   | R531312  | HOUSING   | 1   | MARKED R545426; SUB FOR R530233 OR R531570 |  |  |
| 4   | R522768  | GASKET    | 1   | SUB FOR R520504                            |  |  |
| 5   | F1743R   | DOWEL PIN | 2   |                                            |  |  |
| 6   | R121929  | PLUG      | 1   |                                            |  |  |
|     |          |           |     |                                            |  |  |



RE522627PCDA02

Thank you so much for reading. Please click the "Buy Now!" button below to download the complete manual.



After you pay.

You can download the most perfect and complete manual in the world immediately.

Our support email: ebooklibonline@outlook.com