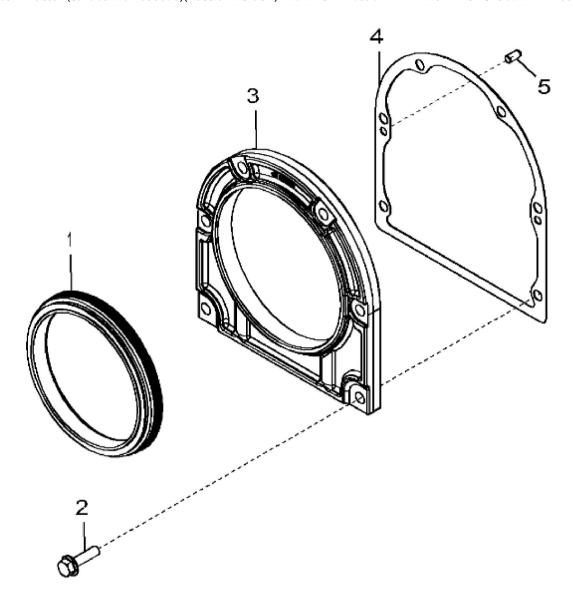

## John Deere > Agriculture > TRACTOR > 8285R - TRACTOR > 8285R Tractor (S.N. 052201-055000)(Russian Edition) > 20 ENGINE 6090RW211-RE544773 > ST386277 - 1499 FLYWHEEL HOUSING

| KEY | PART NO. | PART NAME | QTY | REMARKS                                    |  |  |
|-----|----------|-----------|-----|--------------------------------------------|--|--|
| 1   | RE520036 | SEAL      | 1   |                                            |  |  |
| 2   | 19M7868  | SCREW     | 6   | M8 X 30                                    |  |  |
| 3   | R531312  | HOUSING   | 1   | MARKED R545426; SUB FOR R530233 OR R531570 |  |  |
| 4   | R522768  | GASKET    | 1   | SUB FOR R520504                            |  |  |
| 5   | F1743R   | DOWEL PIN | 2   |                                            |  |  |
| 6   | R121929  | PLUG      | 1   |                                            |  |  |
|     |          |           |     |                                            |  |  |