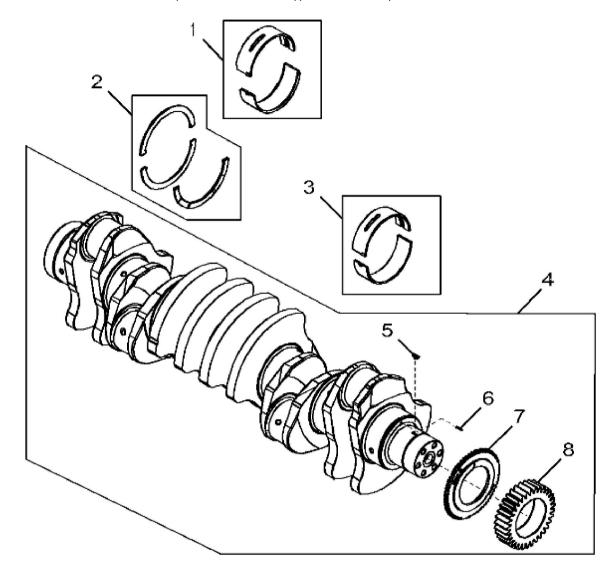

## John Deere > Agriculture >TRACTOR >9410R - TRACTOR >9410R Tractor (S.N. 000101 - 001999)(Russian Edition) >20 ENGINE 6135RW201-RE541635 >ST313344 - 4702 CRANKSHAFT AND BEARINGS

| 3 7 |          |                    |     |                            |  |  |
|-----|----------|--------------------|-----|----------------------------|--|--|
| KEY | PART NO. | PART NAME          | QTY | REMARKS                    |  |  |
| 1   | RE530786 | BEARING KIT        | 1   | MARKED R517069 AND R517070 |  |  |
| 2   | RE530885 | WASHER KIT         | 1   | MARKED R520586             |  |  |
| 3   | RE530785 | BEARING KIT        | 6   | MARKED R517068 AND R517065 |  |  |
| 4   | RE522871 | CRANKSHAFT         | 1   |                            |  |  |
| 4   | SE501664 | CRANKSHAFT REMAN   | 1   | REMAN FOR RE522871         |  |  |
| 5   | 26M4224  | SHAFT KEY          | 1   | 4 X 16 mm                  |  |  |
| 6   | 34M7129  | SPRING PIN         | 1   | 3 X 16 mm                  |  |  |
| 7   | R122377  | WHEEL SPEED SENSOR | 1   |                            |  |  |
| 8   | R529684  | GEAR               | 1   |                            |  |  |
|     |          |                    |     |                            |  |  |