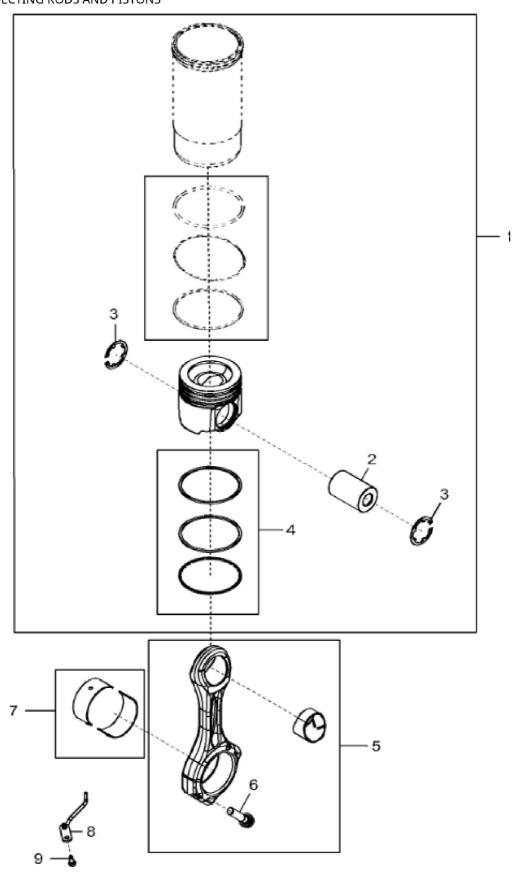

## John Deere > Agriculture >TRACTOR >9410R - TRACTOR >9410R Tractor (S.N. 000101 - 001999)(Russian Edition) >20 ENGINE 6135RW201-RE541635 >ST6796 - 4803 CONNECTING RODS AND PISTONS

| John Beere Agriculture The Total Tractor (S.M. 666161 661335) (Massian Edition) 226 ENGINE 6133111261 (ESTINGS 711616 11635 711616 11635 711616 11635 711616 11635 711616 11635 711616 11635 711616 11635 711616 11635 711616 11635 711616 11635 711616 11635 711616 11635 711616 11635 711616 11635 711616 11635 711616 11635 711616 11635 711616 11635 711616 11635 711616 11635 711616 11635 711616 11635 711616 11635 711616 11635 711616 11635 711616 11635 711616 11635 711616 11635 711616 11635 711616 11635 711616 11635 711616 11635 711616 11635 711616 11635 711616 11635 711616 11635 711616 11635 711616 711616 711616 711616 711616 711616 711616 711616 711616 711616 711616 711616 711616 711616 711616 711616 711616 711616 711616 711616 711616 711616 711616 711616 711616 711616 711616 711616 711616 711616 711616 711616 711616 711616 711616 711616 711616 711616 711616 711616 711616 711616 711616 711616 711616 711616 711616 711616 711616 711616 711616 711616 711616 711616 711616 711616 711616 711616 711616 711616 711616 711616 711616 711616 711616 711616 711616 711616 711616 711616 711616 711616 711616 711616 711616 711616 711616 711616 711616 711616 711616 711616 711616 711616 711616 711616 711616 711616 711616 711616 711616 711616 711616 711616 711616 711616 711616 711616 711616 711616 711616 711616 711616 711616 711616 711616 711616 711616 711616 711616 711616 711616 711616 711616 711616 711616 711616 711616 711616 711616 711616 711616 711616 711616 711616 711616 711616 711616 711616 711616 711616 711616 711616 711616 711616 711616 711616 711616 711616 711616 711616 711616 711616 711616 711616 711616 711616 711616 711616 711616 711616 711616 711616 711616 711616 711616 711616 711616 711616 711616 711616 711616 711616 711616 711616 711616 711616 711616 711616 711616 711616 711616 711616 711616 711616 711616 711616 711616 711616 711616 711616 711616 711616 711616 711616 711616 711616 711616 711616 711616 711616 711616 711616 711616 711616 711616 711616 711616 711616 711616 711616 711616 711616 711616 711616 711616 711616 71161 |          |                      |     |                                         |  |  |  |
|--------------------------------------------------------------------------------------------------------------------------------------------------------------------------------------------------------------------------------------------------------------------------------------------------------------------------------------------------------------------------------------------------------------------------------------------------------------------------------------------------------------------------------------------------------------------------------------------------------------------------------------------------------------------------------------------------------------------------------------------------------------------------------------------------------------------------------------------------------------------------------------------------------------------------------------------------------------------------------------------------------------------------------------------------------------------------------------------------------------------------------------------------------------------------------------------------------------------------------------------------------------------------------------------------------------------------------------------------------------------------------------------------------------------------------------------------------------------------------------------------------------------------------------------------------------------------------------------------------------------------------------------------------------------------------------------------------------------------------------------------------------------------------------------------------------------------------------------------------------------------------------------------------------------------------------------------------------------------------------------------------------------------------------------------------------------------------------------------------------------------------|----------|----------------------|-----|-----------------------------------------|--|--|--|
| KEY                                                                                                                                                                                                                                                                                                                                                                                                                                                                                                                                                                                                                                                                                                                                                                                                                                                                                                                                                                                                                                                                                                                                                                                                                                                                                                                                                                                                                                                                                                                                                                                                                                                                                                                                                                                                                                                                                                                                                                                                                                                                                                                            | PART NO. | PART NAME            | QTY | REMARKS                                 |  |  |  |
| 1                                                                                                                                                                                                                                                                                                                                                                                                                                                                                                                                                                                                                                                                                                                                                                                                                                                                                                                                                                                                                                                                                                                                                                                                                                                                                                                                                                                                                                                                                                                                                                                                                                                                                                                                                                                                                                                                                                                                                                                                                                                                                                                              | RE559262 | PISTON-LINER KIT     | 6   | PISTON MARKED R517128; SUB FOR RE530808 |  |  |  |
| 2                                                                                                                                                                                                                                                                                                                                                                                                                                                                                                                                                                                                                                                                                                                                                                                                                                                                                                                                                                                                                                                                                                                                                                                                                                                                                                                                                                                                                                                                                                                                                                                                                                                                                                                                                                                                                                                                                                                                                                                                                                                                                                                              | DZ101960 | PISTON PIN           | 6   | SUB FOR R517149                         |  |  |  |
| 3                                                                                                                                                                                                                                                                                                                                                                                                                                                                                                                                                                                                                                                                                                                                                                                                                                                                                                                                                                                                                                                                                                                                                                                                                                                                                                                                                                                                                                                                                                                                                                                                                                                                                                                                                                                                                                                                                                                                                                                                                                                                                                                              | 40M7313  | SNAP RING            | 12  |                                         |  |  |  |
| 4                                                                                                                                                                                                                                                                                                                                                                                                                                                                                                                                                                                                                                                                                                                                                                                                                                                                                                                                                                                                                                                                                                                                                                                                                                                                                                                                                                                                                                                                                                                                                                                                                                                                                                                                                                                                                                                                                                                                                                                                                                                                                                                              | RE530474 | PISTON RING KIT      | 1   |                                         |  |  |  |
| 5                                                                                                                                                                                                                                                                                                                                                                                                                                                                                                                                                                                                                                                                                                                                                                                                                                                                                                                                                                                                                                                                                                                                                                                                                                                                                                                                                                                                                                                                                                                                                                                                                                                                                                                                                                                                                                                                                                                                                                                                                                                                                                                              | RE535966 | CONNECTING ROD       | 6   | SUB FOR RE518803                        |  |  |  |
| 5                                                                                                                                                                                                                                                                                                                                                                                                                                                                                                                                                                                                                                                                                                                                                                                                                                                                                                                                                                                                                                                                                                                                                                                                                                                                                                                                                                                                                                                                                                                                                                                                                                                                                                                                                                                                                                                                                                                                                                                                                                                                                                                              | SE502276 | CONNECTING ROD REMAN | AR  | REMAN FOR RE535966                      |  |  |  |
| 6                                                                                                                                                                                                                                                                                                                                                                                                                                                                                                                                                                                                                                                                                                                                                                                                                                                                                                                                                                                                                                                                                                                                                                                                                                                                                                                                                                                                                                                                                                                                                                                                                                                                                                                                                                                                                                                                                                                                                                                                                                                                                                                              | R501380  | CAP SCREW            | 2   |                                         |  |  |  |
| 7                                                                                                                                                                                                                                                                                                                                                                                                                                                                                                                                                                                                                                                                                                                                                                                                                                                                                                                                                                                                                                                                                                                                                                                                                                                                                                                                                                                                                                                                                                                                                                                                                                                                                                                                                                                                                                                                                                                                                                                                                                                                                                                              | RE562584 | BEARING KIT          | 6   | KIT; R517067 AND R534189                |  |  |  |
| 7                                                                                                                                                                                                                                                                                                                                                                                                                                                                                                                                                                                                                                                                                                                                                                                                                                                                                                                                                                                                                                                                                                                                                                                                                                                                                                                                                                                                                                                                                                                                                                                                                                                                                                                                                                                                                                                                                                                                                                                                                                                                                                                              | RE531768 | BEARING KIT          | 6   | 0.25 mm; US, KIT; R524610 AND R524613   |  |  |  |
| 7                                                                                                                                                                                                                                                                                                                                                                                                                                                                                                                                                                                                                                                                                                                                                                                                                                                                                                                                                                                                                                                                                                                                                                                                                                                                                                                                                                                                                                                                                                                                                                                                                                                                                                                                                                                                                                                                                                                                                                                                                                                                                                                              | RE531769 | BEARING KIT          | 6   | 0.50 mm; US, KIT; R524611 AND R524614   |  |  |  |
| 8                                                                                                                                                                                                                                                                                                                                                                                                                                                                                                                                                                                                                                                                                                                                                                                                                                                                                                                                                                                                                                                                                                                                                                                                                                                                                                                                                                                                                                                                                                                                                                                                                                                                                                                                                                                                                                                                                                                                                                                                                                                                                                                              | RE529378 | NOZZLE               | 6   | SUB FOR RE519326                        |  |  |  |
| 9                                                                                                                                                                                                                                                                                                                                                                                                                                                                                                                                                                                                                                                                                                                                                                                                                                                                                                                                                                                                                                                                                                                                                                                                                                                                                                                                                                                                                                                                                                                                                                                                                                                                                                                                                                                                                                                                                                                                                                                                                                                                                                                              | RE530324 | SELF-LOCKING SCREW   | 6   | SUB FOR RE522608                        |  |  |  |
|                                                                                                                                                                                                                                                                                                                                                                                                                                                                                                                                                                                                                                                                                                                                                                                                                                                                                                                                                                                                                                                                                                                                                                                                                                                                                                                                                                                                                                                                                                                                                                                                                                                                                                                                                                                                                                                                                                                                                                                                                                                                                                                                |          |                      |     |                                         |  |  |  |