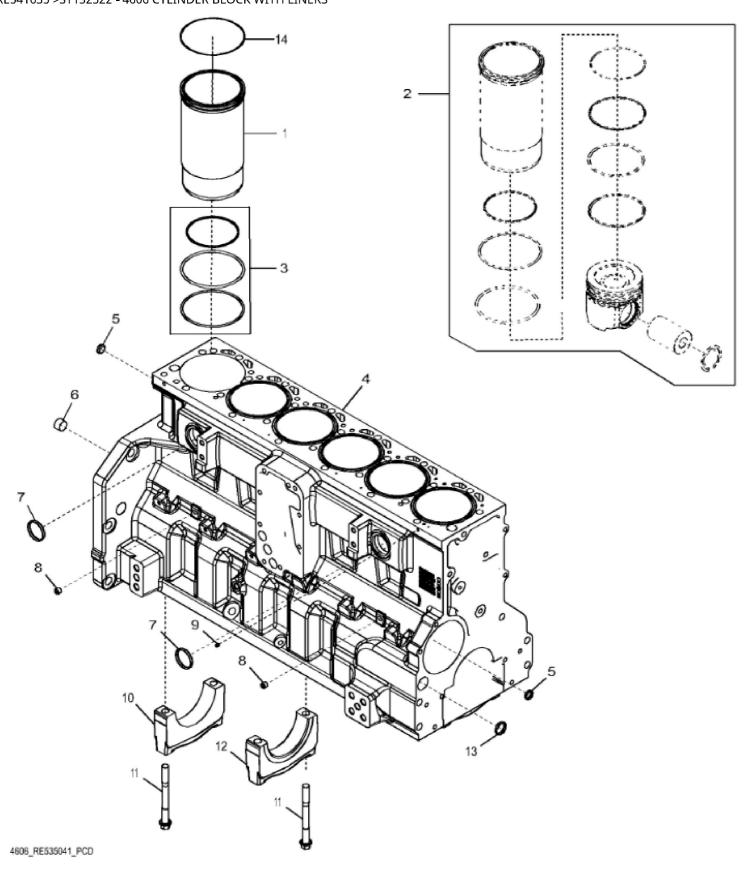

John Deere > Agriculture > TRACTOR > 9410R - TRACTOR > 9410R Tractor (S.N. 000101 - 001999) (Russian Edition) > 20 ENGINE 6135RW201-RE541635 > ST132522 - 4606 CYLINDER BLOCK WITH LINERS

| KEY | PART NO. | PART NAME        | QTY | <b>Engine Serial</b> | REMARKS                                  |  |
|-----|----------|------------------|-----|----------------------|------------------------------------------|--|
|     |          |                  |     | No.                  |                                          |  |
| 1   |          | CYLINDER LINER   | 1   |                      | ORDER RE530808                           |  |
| 2   | RE559262 | PISTON-LINER KIT | 1   |                      | SUB FOR RE530808                         |  |
| 3   | RE547712 | O-RING KIT       | 6   |                      |                                          |  |
| 4   |          | CYLINDER BLOCK   | 1   | 025930               | ORDER RE536259; MARKED R524714; USE WITH |  |
|     |          |                  | 1   |                      | RE530817 200 mm                          |  |
| 4   |          | CYLINDER BLOCK   | 1   | 025024               | ORDER RE536259; MARKED R524714; USE WITH |  |
|     |          |                  | 1   | 025931               | RE541424 225 mm                          |  |
| 5   | T21937   | PLUG             | 2   |                      |                                          |  |
| 6   | 15H690   | PIPE PLUG        | 1   |                      | 3/4", SUB FOR RE501736                   |  |
| 7   | R502753  | PLUG             | 2   |                      |                                          |  |
| 8   | 15H685   | PIPE PLUG        | 2   |                      | 1/4"                                     |  |
| 9   | AT107509 | PLUG             | 1   |                      |                                          |  |
| 10  | R518501  | BEARING CAP      | 6   |                      | (Main)                                   |  |
| 11  | R518579  | CAP SCREW        | 14  |                      |                                          |  |
| 12  | R518573  | BEARING CAP      | 1   |                      | (Thrust)                                 |  |
| 13  | R116466  | PLUG             | 1   |                      |                                          |  |
| 14  | R535114  | SHIM             | 6   |                      |                                          |  |