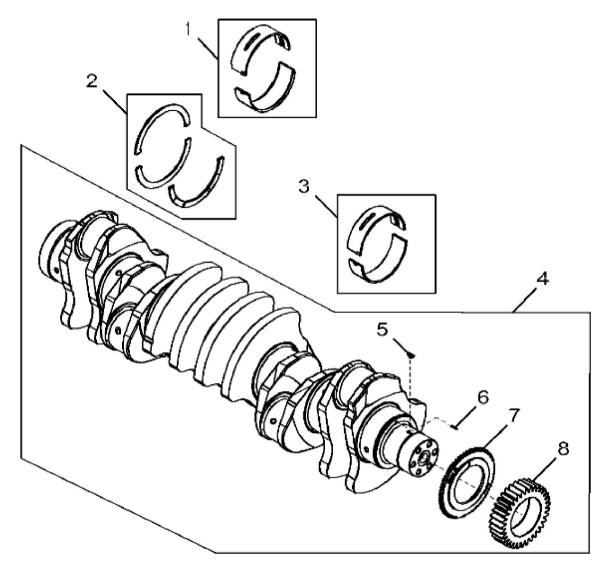

John Deere > Agriculture >TRACTOR >9460R - TRACTOR >9460R Tractor (S.N. 000101 - 001999)(Russian Edition) >20 ENGINE 6135RW201-RE541635 >ST313344 - 4702 CRANKSHAFT AND BEARINGS

4702\_RE524029\_PCD

John Deere > Agriculture >TRACTOR >9460R - TRACTOR >9460R Tractor (S.N. 000101 - 001999)(Russian Edition) >20 ENGINE 6135RW201-RE541635 >ST313344 - 4702 CRANKSHAFT AND BEARINGS

| -   |          |                    |     |                            |  |  |
|-----|----------|--------------------|-----|----------------------------|--|--|
| KEY | PART NO. | PART NAME          | QTY | REMARKS                    |  |  |
| 1   | RE530786 | BEARING KIT        | 1   | MARKED R517069 AND R517070 |  |  |
| 2   | RE530885 | WASHER KIT         | 1   | MARKED R520586             |  |  |
| 3   | RE530785 | BEARING KIT        | 6   | MARKED R517068 AND R517065 |  |  |
| 4   | RE522871 | CRANKSHAFT         | 1   |                            |  |  |
| 4   | SE501664 | CRANKSHAFT REMAN   | 1   | REMAN FOR RE522871         |  |  |
| 5   | 26M4224  | SHAFT KEY          | 1   | 4 X 16 mm                  |  |  |
| 6   | 34M7129  | SPRING PIN         | 1   | 3 X 16 mm                  |  |  |
| 7   | R122377  | WHEEL SPEED SENSOR | 1   |                            |  |  |
| 8   | R529684  | GEAR               | 1   |                            |  |  |
|     |          |                    |     |                            |  |  |