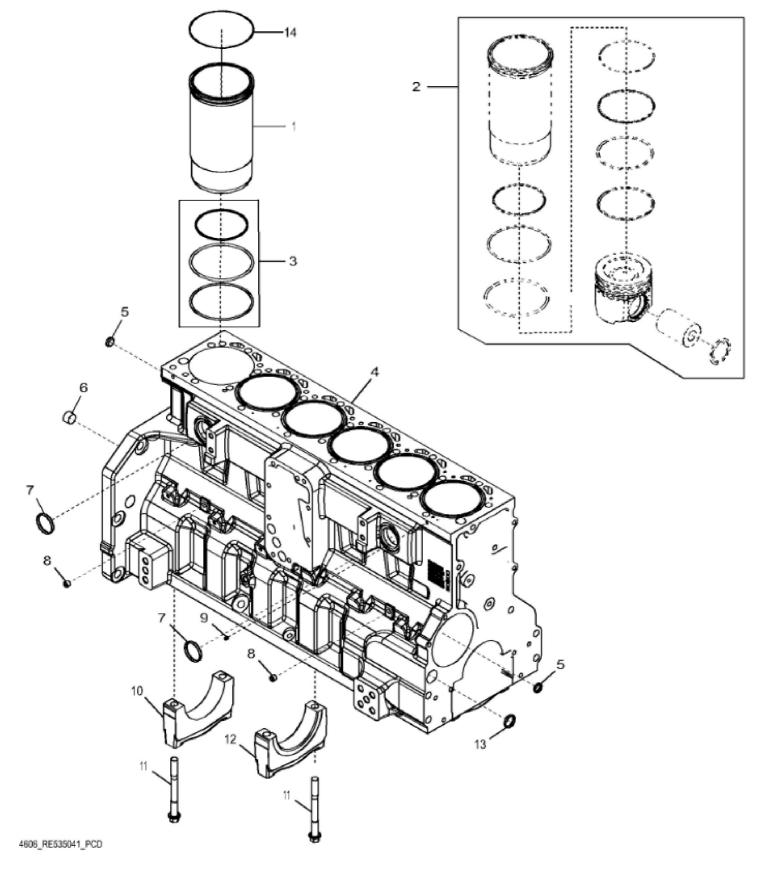

John Deere > Agriculture >TRACTOR >9460R - TRACTOR >9460R Tractor (S.N. 000101 - 001999)(Russian Edition) >20 ENGINE 6135RW201-RE541635 >ST132522 - 4606 CYLINDER BLOCK WITH LINERS

John Deere > Agriculture >TRACTOR >9460R - TRACTOR >9460R Tractor (S.N. 000101 - 001999)(Russian Edition) >20 ENGINE 6135RW201-RE541635 >ST132522 - 4606 CYLINDER BLOCK WITH LINERS

| KEY | PART NO. | PART NAME        | QTY | Engine Serial<br>No. | REMARKS                                                     |
|-----|----------|------------------|-----|----------------------|-------------------------------------------------------------|
|     |          |                  |     |                      |                                                             |
| 1   |          | CYLINDER LINER   | 1   |                      | ORDER RE530808                                              |
| 2   | RE559262 | PISTON-LINER KIT | 1   |                      | SUB FOR RE530808                                            |
| 3   | RE547712 | O-RING KIT       | 6   |                      |                                                             |
| 4   |          | CYLINDER BLOCK   | 1   | 025930               | ORDER RE536259; MARKED R524714; USE WITH<br>RE530817 200 mm |
| 4   |          | CYLINDER BLOCK   | 1   | 025931               | ORDER RE536259; MARKED R524714; USE WITH<br>RE541424 225 mm |
| 5   | T21937   | PLUG             | 2   |                      |                                                             |
| 6   | 15H690   | PIPE PLUG        | 1   |                      | 3/4", SUB FOR RE501736                                      |
| 7   | R502753  | PLUG             | 2   |                      |                                                             |
| 8   | 15H685   | PIPE PLUG        | 2   |                      | 1/4"                                                        |
| 9   | AT107509 | PLUG             | 1   |                      |                                                             |
| 10  | R518501  | BEARING CAP      | 6   |                      | (Main)                                                      |
| 11  | R518579  | CAP SCREW        | 14  |                      |                                                             |
| 12  | R518573  | BEARING CAP      | 1   |                      | (Thrust)                                                    |
| 13  | R116466  | PLUG             | 1   |                      |                                                             |
| 14  | R535114  | SHIM             | 6   |                      |                                                             |