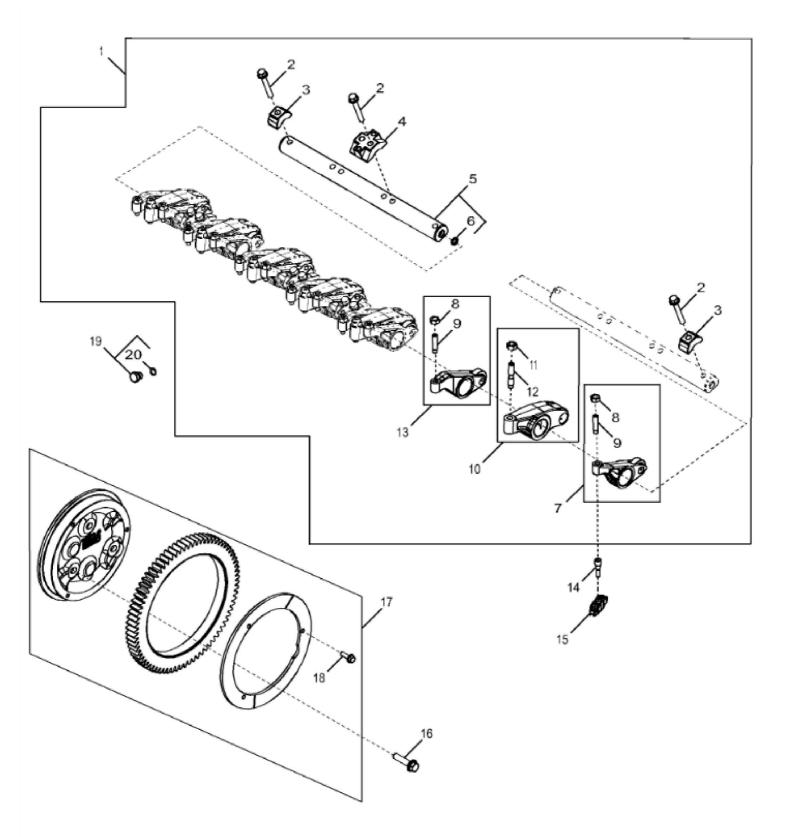

John Deere > Agriculture >TRACTOR >9460R - TRACTOR >9460R Tractor (S.N. 000101 - 001999)(Russian Edition) >20 ENGINE 6135RW201-RE541635 >ST140947 - 4903 VALVE ACTUATING MECHANISM

4903\_RE521102\_PCD

Thank you so much for reading. Please click the "Buy Now!" button below to download the complete manual.