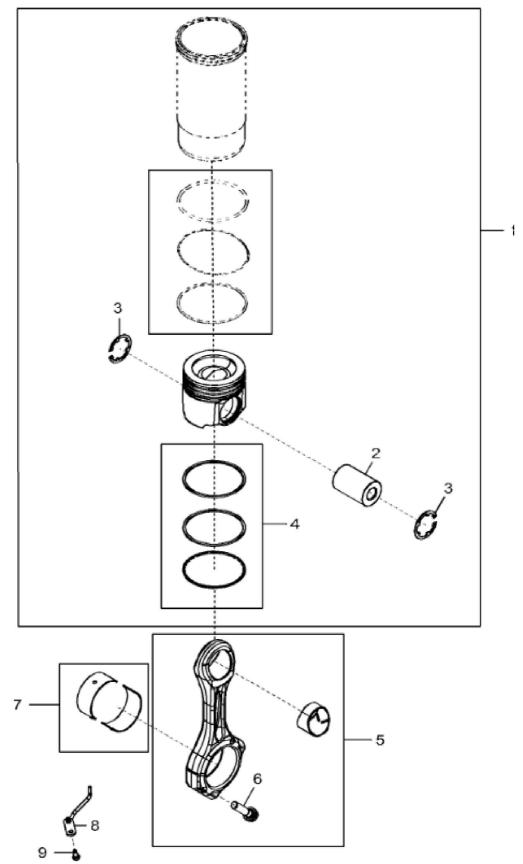

John Deere > Agriculture >TRACTOR >9460R - TRACTOR >9460R Tractor (S.N. 000101 - 001999)(Russian Edition) >20 ENGINE 6135RW201-RE541635 >ST6796 - 4803 CONNECTING RODS AND PISTONS

4803\_RE521101\_PCD

John Deere > Agriculture >TRACTOR >9460R - TRACTOR >9460R Tractor (S.N. 000101 - 001999)(Russian Edition) >20 ENGINE 6135RW201-RE541635 >ST6796 - 4803 CONNECTING RODS AND PISTONS

| KEY | PART NO. | PART NAME            | QTY | REMARKS                                 |
|-----|----------|----------------------|-----|-----------------------------------------|
| 1   | RE559262 | PISTON-LINER KIT     | 6   | PISTON MARKED R517128; SUB FOR RE530808 |
| 2   | DZ101960 | PISTON PIN           | 6   | SUB FOR R517149                         |
| 3   | 40M7313  | SNAP RING            | 12  |                                         |
| 4   | RE530474 | PISTON RING KIT      | 1   |                                         |
| 5   | RE535966 | CONNECTING ROD       | 6   | SUB FOR RE518803                        |
| 5   | SE502276 | CONNECTING ROD REMAN | AR  | REMAN FOR RE535966                      |
| 6   | R501380  | CAP SCREW            | 2   |                                         |
| 7   | RE562584 | BEARING KIT          | 6   | KIT; R517067 AND R534189                |
| 7   | RE531768 | BEARING KIT          | 6   | 0.25 mm; US, KIT; R524610 AND R524613   |
| 7   | RE531769 | BEARING KIT          | 6   | 0.50 mm; US, KIT; R524611 AND R524614   |
| 8   | RE529378 | NOZZLE               | 6   | SUB FOR RE519326                        |
| 9   | RE530324 | SELF-LOCKING SCREW   | 6   | SUB FOR RE522608                        |