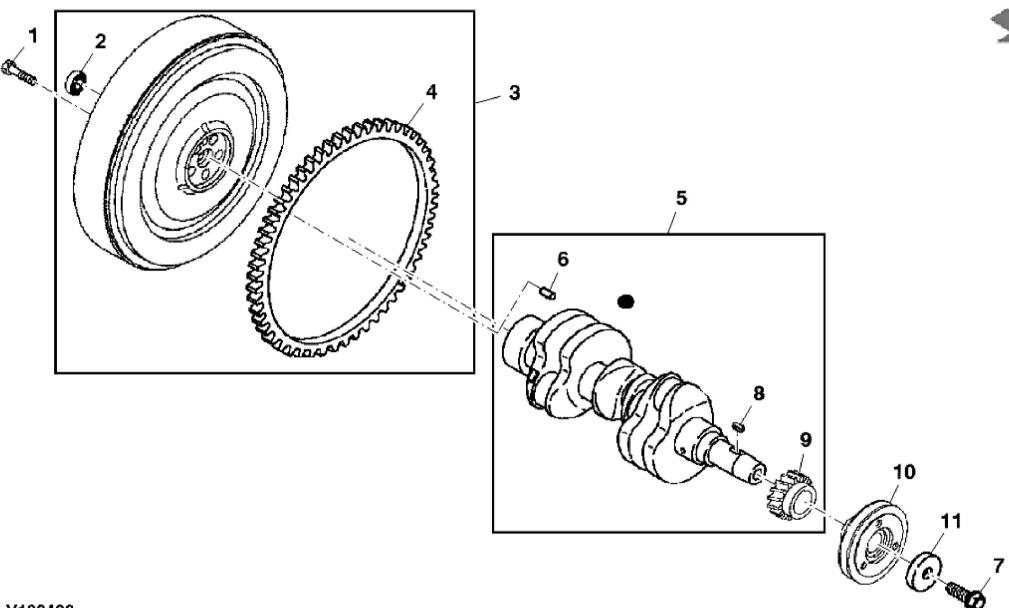

PULV103490

John Deere > Turf And Utility >TRACTOR, COMPACT UTILITY >2025R - TRACTOR, COMPACT UTILITY >2025R Compact Utility Tractor >20 ENGINE >ST751170 - CRANKSHAFT AND FLYWHEEL

| John Deere's running states of the rest of |           |            |     |            |  |  |  |
|--------------------------------------------------------------------------------------------------------------------------------------------------------------------------------------------------------------------------------------------------------------------------------------------------------------------------------------------------------------------------------------------------------------------------------------------------------------------------------------------------------------------------------------------------------------------------------------------------------------------------------------------------------------------------------------------------------------------------------------------------------------------------------------------------------------------------------------------------------------------------------------------------------------------------------------------------------------------------------------------------------------------------------------------------------------------------------------------------------------------------------------------------------------------------------------------------------------------------------------------------------------------------------------------------------------------------------------------------------------------------------------------------------------------------------------------------------------------------------------------------------------------------------------------------------------------------------------------------------------------------------------------------------------------------------------------------------------------------------------------------------------------------------------------------------------------------------------------------------------------------------------------------------------------------------------------------------------------------------------------------------------------------------------------------------------------------------------------------------------------------------|-----------|------------|-----|------------|--|--|--|
| KEY                                                                                                                                                                                                                                                                                                                                                                                                                                                                                                                                                                                                                                                                                                                                                                                                                                                                                                                                                                                                                                                                                                                                                                                                                                                                                                                                                                                                                                                                                                                                                                                                                                                                                                                                                                                                                                                                                                                                                                                                                                                                                                                            | PART NO.  | PART NAME  | QTY | REMARKS    |  |  |  |
| 1                                                                                                                                                                                                                                                                                                                                                                                                                                                                                                                                                                                                                                                                                                                                                                                                                                                                                                                                                                                                                                                                                                                                                                                                                                                                                                                                                                                                                                                                                                                                                                                                                                                                                                                                                                                                                                                                                                                                                                                                                                                                                                                              | M87887    | BOLT       | 5   |            |  |  |  |
| 2                                                                                                                                                                                                                                                                                                                                                                                                                                                                                                                                                                                                                                                                                                                                                                                                                                                                                                                                                                                                                                                                                                                                                                                                                                                                                                                                                                                                                                                                                                                                                                                                                                                                                                                                                                                                                                                                                                                                                                                                                                                                                                                              | M807344   | BEARING    | 1   |            |  |  |  |
| 3                                                                                                                                                                                                                                                                                                                                                                                                                                                                                                                                                                                                                                                                                                                                                                                                                                                                                                                                                                                                                                                                                                                                                                                                                                                                                                                                                                                                                                                                                                                                                                                                                                                                                                                                                                                                                                                                                                                                                                                                                                                                                                                              | MIA880102 | FLYWHEEL   | 1   |            |  |  |  |
| 4                                                                                                                                                                                                                                                                                                                                                                                                                                                                                                                                                                                                                                                                                                                                                                                                                                                                                                                                                                                                                                                                                                                                                                                                                                                                                                                                                                                                                                                                                                                                                                                                                                                                                                                                                                                                                                                                                                                                                                                                                                                                                                                              | M88025    | RING GEAR  | 1   |            |  |  |  |
| 5                                                                                                                                                                                                                                                                                                                                                                                                                                                                                                                                                                                                                                                                                                                                                                                                                                                                                                                                                                                                                                                                                                                                                                                                                                                                                                                                                                                                                                                                                                                                                                                                                                                                                                                                                                                                                                                                                                                                                                                                                                                                                                                              | AM882425  | CRANKSHAFT | 1   |            |  |  |  |
| 6                                                                                                                                                                                                                                                                                                                                                                                                                                                                                                                                                                                                                                                                                                                                                                                                                                                                                                                                                                                                                                                                                                                                                                                                                                                                                                                                                                                                                                                                                                                                                                                                                                                                                                                                                                                                                                                                                                                                                                                                                                                                                                                              | M802255   | PIN        | 1   | 8 X 16     |  |  |  |
| 7                                                                                                                                                                                                                                                                                                                                                                                                                                                                                                                                                                                                                                                                                                                                                                                                                                                                                                                                                                                                                                                                                                                                                                                                                                                                                                                                                                                                                                                                                                                                                                                                                                                                                                                                                                                                                                                                                                                                                                                                                                                                                                                              | MIU801499 | BOLT       | 1   |            |  |  |  |
| 8                                                                                                                                                                                                                                                                                                                                                                                                                                                                                                                                                                                                                                                                                                                                                                                                                                                                                                                                                                                                                                                                                                                                                                                                                                                                                                                                                                                                                                                                                                                                                                                                                                                                                                                                                                                                                                                                                                                                                                                                                                                                                                                              | M87812    | SHAFT KEY  | 1   | 4 X 12     |  |  |  |
| 9                                                                                                                                                                                                                                                                                                                                                                                                                                                                                                                                                                                                                                                                                                                                                                                                                                                                                                                                                                                                                                                                                                                                                                                                                                                                                                                                                                                                                                                                                                                                                                                                                                                                                                                                                                                                                                                                                                                                                                                                                                                                                                                              | M811864   | GEAR       | 1   | Crankshaft |  |  |  |
| 10                                                                                                                                                                                                                                                                                                                                                                                                                                                                                                                                                                                                                                                                                                                                                                                                                                                                                                                                                                                                                                                                                                                                                                                                                                                                                                                                                                                                                                                                                                                                                                                                                                                                                                                                                                                                                                                                                                                                                                                                                                                                                                                             | MIU800069 | PULLEY     | 1   | Crankshaft |  |  |  |
| 11                                                                                                                                                                                                                                                                                                                                                                                                                                                                                                                                                                                                                                                                                                                                                                                                                                                                                                                                                                                                                                                                                                                                                                                                                                                                                                                                                                                                                                                                                                                                                                                                                                                                                                                                                                                                                                                                                                                                                                                                                                                                                                                             | M800308   | WASHER     | 1   |            |  |  |  |