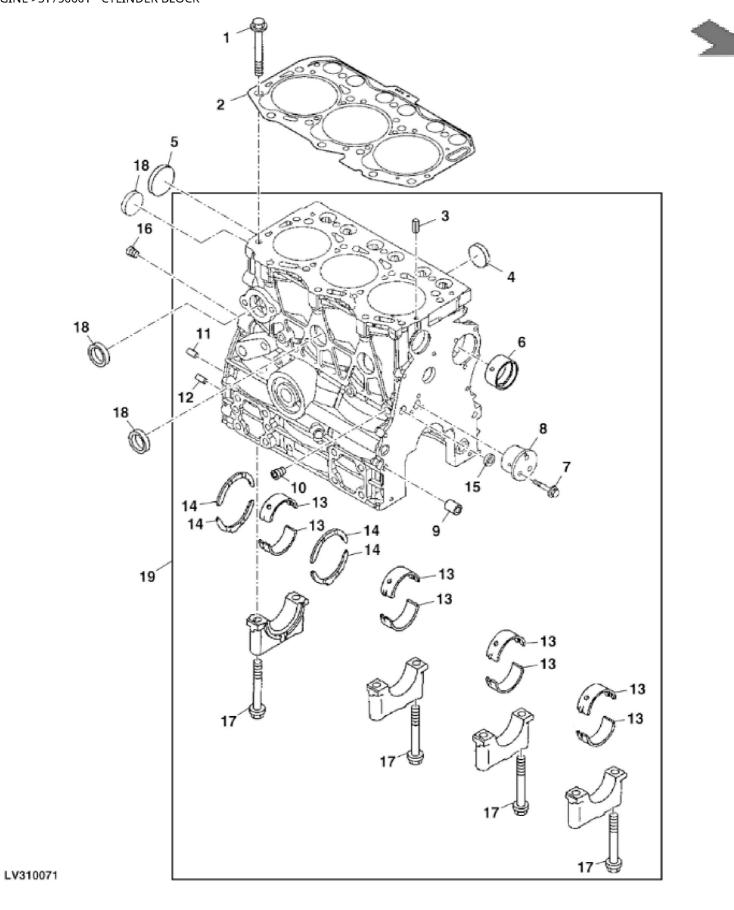

## John Deere > Turf And Utility >TRACTOR, COMPACT UTILITY >2025R - TRACTOR, COMPACT UTILITY >2025R Compact Utility Tractor >20 ENGINE >ST750601 - CYLINDER BLOCK

| KEY | PART NO.  | PART NAME            | QTY | REMARKS                               |  |
|-----|-----------|----------------------|-----|---------------------------------------|--|
| 1   | M800970   | BOLT                 | 14  | TEIT THE                              |  |
| 1   |           |                      |     |                                       |  |
| 2   | MIA882331 | GASKET KIT           | 1   |                                       |  |
| 3   | CH18079   | SPRING PIN           | 2   |                                       |  |
| 4   | M811807   | PLUG                 | 3   |                                       |  |
| 5   | M809593   | PLUG                 | 1   |                                       |  |
| 6   | MIU800572 | CAMSHAFT             | 1   | Bush, Camshaft                        |  |
| 7   | M87871    | BOLT                 | 3   |                                       |  |
| 8   | M811882   | SHAFT                | 1   | Idle Gear                             |  |
| 9   | M800006   | DOWEL PIN            | 2   | Pipe, Knock                           |  |
| 10  | CH10314   | PLUG                 | 1   |                                       |  |
| 11  | M802255   | PIN                  | 2   | 8 X 16                                |  |
| 12  | M802254   | PIN                  | 2   | 6 X 10                                |  |
| 13  | MIA880551 | BEARING              | 4   | MainUnder Sized 0.25 MM               |  |
| 13  | AM882418  | BEARING KIT          | 4   | Under Sized 0.25 MM                   |  |
| 14  | AM882419  | THRUST WASHER        | 2   | STD                                   |  |
| 14  | MIA880557 | THRUST WASHER        | 2   | Under Sized 0.25 MM                   |  |
| 15  | M87801    | PLUG                 | 1   |                                       |  |
| 16  | CH10335   | PLUG                 | 1   |                                       |  |
| 17  | M87879    | BOLT                 | 8   |                                       |  |
| 18  | M811805   | PLUG                 | 4   |                                       |  |
| 19  | MIA880096 | CYLINDER BLOCK       | 1   | Block Assembly                        |  |
| 20  | MIA882684 | SHORT BLOCK ASSEMBLY | 1   | MARKED 3TNV76-XJKVE1; Not Illustrated |  |