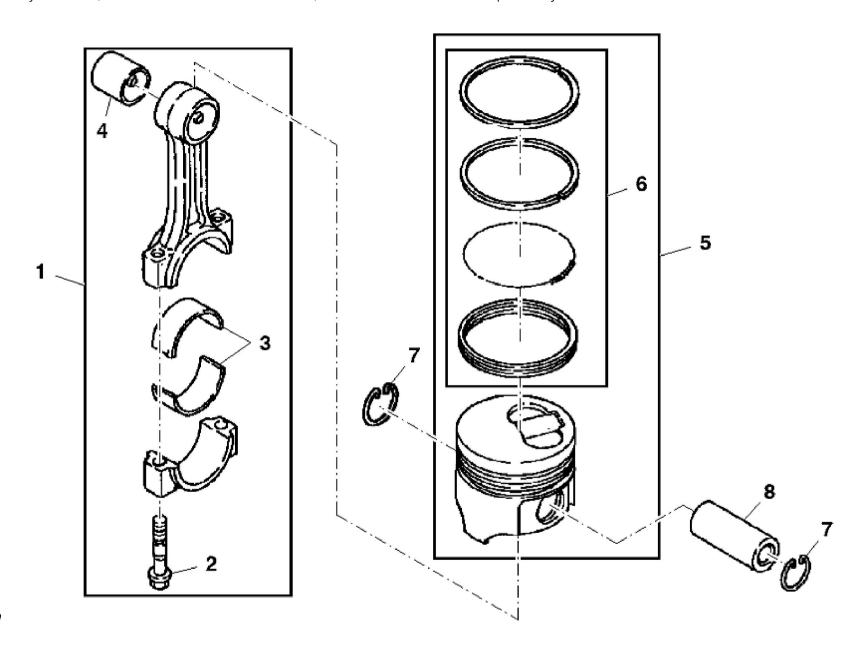

## John Deere > Turf And Utility >TRACTOR, COMPACT UTILITY >2025R - TRACTOR, COMPACT UTILITY >2025R Compact Utility Tractor >20 ENGINE >ST750610 - CONNECTING ROD AND PISTON

| <u></u> |           |                 |     |                    |  |  |  |
|---------|-----------|-----------------|-----|--------------------|--|--|--|
| KEY     | PART NO.  | PART NAME       | QTY | REMARKS            |  |  |  |
| 1       | AM882431  | CONNECTING ROD  | 3   |                    |  |  |  |
| 2       | M811877   | BOLT            | 6   |                    |  |  |  |
| 3       | MIA880561 | BEARING         | 3   | STD                |  |  |  |
| 4       | M811880   | BUSHING         | 3   | Piston Pin         |  |  |  |
| 5       | AM882426  | PISTON          | 3   | STD                |  |  |  |
| 5       | AM882430  | PISTON          | 3   | Over Sized 0.25 MM |  |  |  |
| 6       | AM882428  | PISTON RING KIT | 3   | STD                |  |  |  |
| 6       | AM882429  | PISTON RING KIT | 3   | Over Sized 0.25 MM |  |  |  |
| 7       | CH11486   | RING            | 6   |                    |  |  |  |
| 8       | M811869   | PISTON PIN      | 3   |                    |  |  |  |
| 4       |           |                 |     |                    |  |  |  |