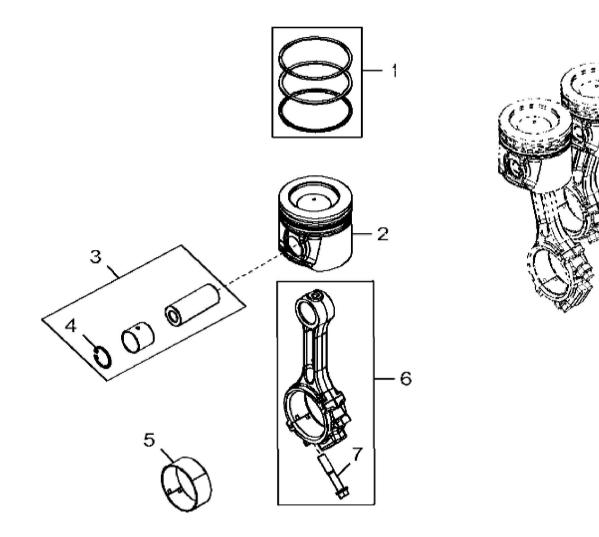

John Deere > Turf And Utility >TRACTOR >3029HPY62 - TRACTOR >5055E Tractor (Final Tier 4)(9X3 TSS Transmission and 12X12 PR Transmission)(North America Edition) >20 ENGINE 3029HPY61-RE571749 >ST896602 - 4863 CONNECTING ROD AND PISTON ( - XXXXXX)

4863\_RE551668\_PCD

John Deere > Turf And Utility >TRACTOR >3029HPY62 - TRACTOR >5055E Tractor (Final Tier 4)(9X3 TSS Transmission and 12X12 PR Transmission)(North America Edition) >20 ENGINE 3029HPY61-RE571749 >ST896602 - 4863 CONNECTING ROD AND PISTON ( - XXXXXX)

| PART NO. | PART NAME                                                          | QTY                                                                                                                    | REMARKS                                                                                                                                                |                                                                                                                                             |
|----------|--------------------------------------------------------------------|------------------------------------------------------------------------------------------------------------------------|--------------------------------------------------------------------------------------------------------------------------------------------------------|---------------------------------------------------------------------------------------------------------------------------------------------|
| RE521814 | PISTON RING KIT                                                    | 3                                                                                                                      | SUB FOR RE564869                                                                                                                                       |                                                                                                                                             |
| RE564870 | PISTON-LINER KIT                                                   | 3                                                                                                                      |                                                                                                                                                        |                                                                                                                                             |
| RE562923 | PIN KIT                                                            | 1                                                                                                                      |                                                                                                                                                        |                                                                                                                                             |
| 40M1856  | SNAP RING                                                          | 6                                                                                                                      |                                                                                                                                                        |                                                                                                                                             |
| RE27348  | BEARING KIT                                                        | 6                                                                                                                      |                                                                                                                                                        |                                                                                                                                             |
| RE507799 | CONNECTING ROD                                                     | 3                                                                                                                      |                                                                                                                                                        |                                                                                                                                             |
| R80033   | CAP SCREW                                                          | 2                                                                                                                      | SUB FOR R516517                                                                                                                                        |                                                                                                                                             |
|          | RE521814<br>RE564870<br>RE562923<br>40M1856<br>RE27348<br>RE507799 | RE521814PISTON RING KITRE564870PISTON-LINER KITRE562923PIN KIT40M1856SNAP RINGRE27348BEARING KITRE507799CONNECTING ROD | RE521814 PISTON RING KIT 3   RE564870 PISTON-LINER KIT 3   RE562923 PIN KIT 1   40M1856 SNAP RING 6   RE27348 BEARING KIT 6   RE507799 ONNECTING ROD 3 | RE521814PISTON RING KIT3SUB FOR RE564869RE564870PISTON-LINER KIT3RE562923PIN KIT140M1856SNAP RING6RE27348BEARING KIT6RE507799ONNECTING ROD3 |