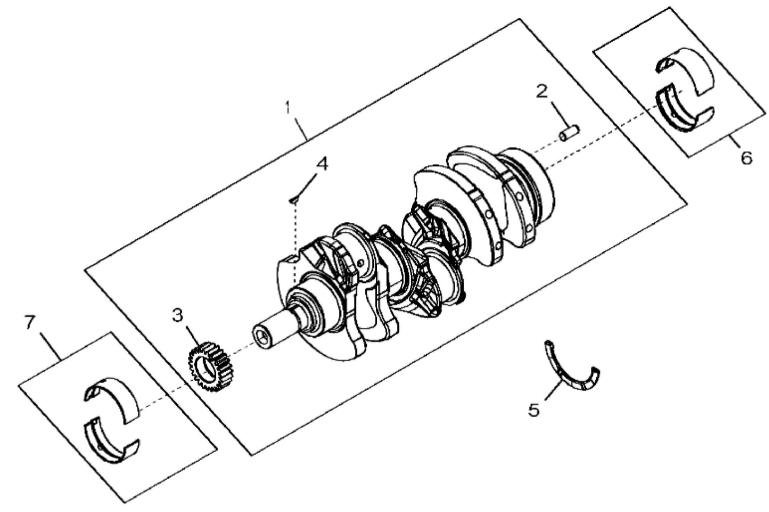

John Deere > Turf And Utility >TRACTOR >3029HPY62 - TRACTOR >5055E Tractor (Final Tier 4)(9X3 TSS Transmission and 12X12 PR Transmission)(North America Edition) >20 ENGINE 3029HPY61-RE571749 >ST760809 - 4726 CRANKSHAFT AND BEARINGS

4726\_RE551667\_PCD

John Deere > Turf And Utility >TRACTOR >3029HPY62 - TRACTOR >5055E Tractor (Final Tier 4)(9X3 TSS Transmission and 12X12 PR Transmission)(North America Edition) >20 ENGINE 3029HPY61-RE571749 >ST760809 - 4726 CRANKSHAFT AND BEARINGS

|     |          | -             |     |                                                         |
|-----|----------|---------------|-----|---------------------------------------------------------|
| KEY | PART NO. | PART NAME     | QTY | REMARKS                                                 |
| 1   | RE558743 | CRANKSHAFT    | 1   | SUB FOR RE565459 OR DZ101387 OR DZ10463                 |
| 1   | RE565459 | CRANKSHAFT    | 1   | (Only For 5M FT4 Engines) (Not Illustrated) KIT         |
| 1   | DZ101387 | CRANKSHAFT    | 1   | (Only For 5E and OEM FT4 Engines) (Not Illustrated) KIT |
| 1   | DZ10463  | CRANKSHAFT    | 1   | (Only For Non FT4 3029 Engines) (Not Illustrated) KIT   |
| 2   | A120R    | DOWEL PIN     | 1   |                                                         |
| 3   | R538912  | GEAR          | 1   | Z = 24, MARKED R542963                                  |
| 4   | 26H72    | SHAFT KEY     | 1   | 1/8" X 5/8"                                             |
| 5   | R516362  | THRUST WASHER | 3   |                                                         |
| 6   | RE57279  | BEARING KIT   | 1   | KIT R121413                                             |
| 7   | AT21140  | BEARING       | 3   | KIT T23214                                              |
|     |          |               |     |                                                         |