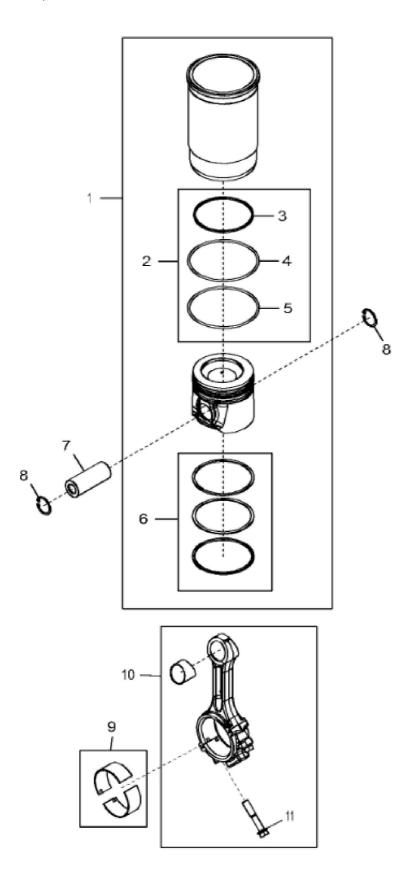

John Deere > Turf And Utility >TRACTOR >3029HPY62 - TRACTOR >5055E Tractor (Final Tier 4)(9X3 TSS Transmission and 12X12 PR Transmission)(North America Edition) >20 ENGINE 3029HPY61-RE571749 >ST896598 - 48AB CONNECTING RODS AND PISTONS (XXXXXX - )

48AB\_ETN144612\_PCD

Thank you so much for reading. Please click the "Buy Now!" button below to download the complete manual.

After you pay.

You can download the most perfect and complete manual in the world immediately.