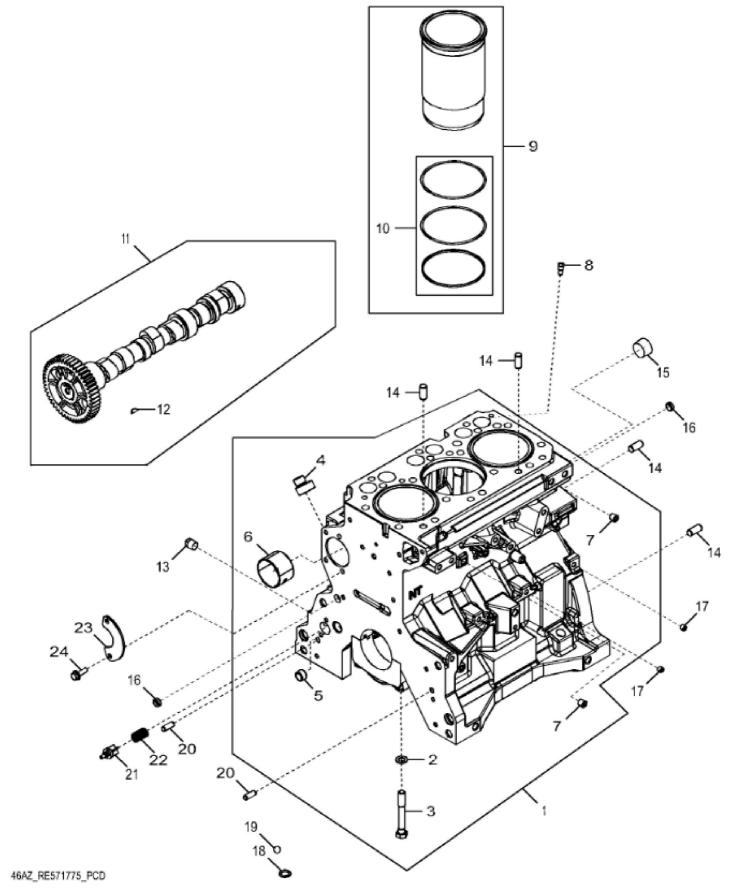

John Deere > Turf And Utility >TRACTOR >3029HPY62 - TRACTOR >5055E Tractor (Final Tier 4)(9X3 TSS Transmission and 12X12 PR Transmission)(North America Edition) >20 ENGINE 3029HPY61-RE571749 >ST799395 - 46AZ CYLINDER BLOCK

| KEY | PART NO. | PART NAME            | QTY | REMARKS                        |  |  |  |  |
|-----|----------|----------------------|-----|--------------------------------|--|--|--|--|
| 1   |          | CYLINDER BLOCK       | 1   | MARKED R534107; ORDER DZ101388 |  |  |  |  |
| 1   | DZ101388 | SHORT BLOCK ASSEMBLY | 1   |                                |  |  |  |  |
| 2   | T20168   | WASHER               | 8   |                                |  |  |  |  |
| 3   | R528387  | CAP SCREW            | 8   |                                |  |  |  |  |
| 4   | T23435   | THREADED NIPPLE      | 1   |                                |  |  |  |  |
| 5   | R26493   | BUSHING              | 1   |                                |  |  |  |  |
| 6   | R119874  | BUSHING              | 1   |                                |  |  |  |  |
| 7   | 15H275   | PIPE PLUG            | 2   | 1/4"                           |  |  |  |  |
| 8   | R54802   | ORIFICE              | 3   |                                |  |  |  |  |
| 9   | RE564870 | PISTON-LINER KIT     | 3   | INCLUDES RE562923              |  |  |  |  |
| 10  | RE525162 | O-RING KIT           | 3   |                                |  |  |  |  |
| 11  | RE572069 | CAMSHAFT             | 1   |                                |  |  |  |  |
| 12  | 26H72    | SHAFT KEY            | 1   | 1/8" X 5/8"                    |  |  |  |  |
| 13  | 15H695   | PIPE PLUG            | 1   | 3/8"                           |  |  |  |  |
| 14  | A120R    | DOWEL PIN            | 4   |                                |  |  |  |  |
| 15  | 15H653   | PIPE PLUG            | 1   | 1"                             |  |  |  |  |
| 16  | T18891   | PLUG                 | 2   |                                |  |  |  |  |
| 17  | RE71255  | PIPE PLUG            | 1   |                                |  |  |  |  |
| 18  | R97185   | O-RING               | 1   |                                |  |  |  |  |
| 19  | D2361R   | BALL                 | 1   |                                |  |  |  |  |
| 20  | B153R    | DOWEL PIN            | 2   |                                |  |  |  |  |
| 21  | R121043  | VALVE                | 1   |                                |  |  |  |  |
| 22  | R111137  | SPRING               | 1   |                                |  |  |  |  |
| 23  | R534150  | PLATE                | 1   |                                |  |  |  |  |
| 24  | 19M8999  | SCREW                | 2   | M8 X 25                        |  |  |  |  |
| 25  | RE562923 | PIN KIT              | 3   | (Not Illustrated)              |  |  |  |  |
|     |          |                      |     |                                |  |  |  |  |