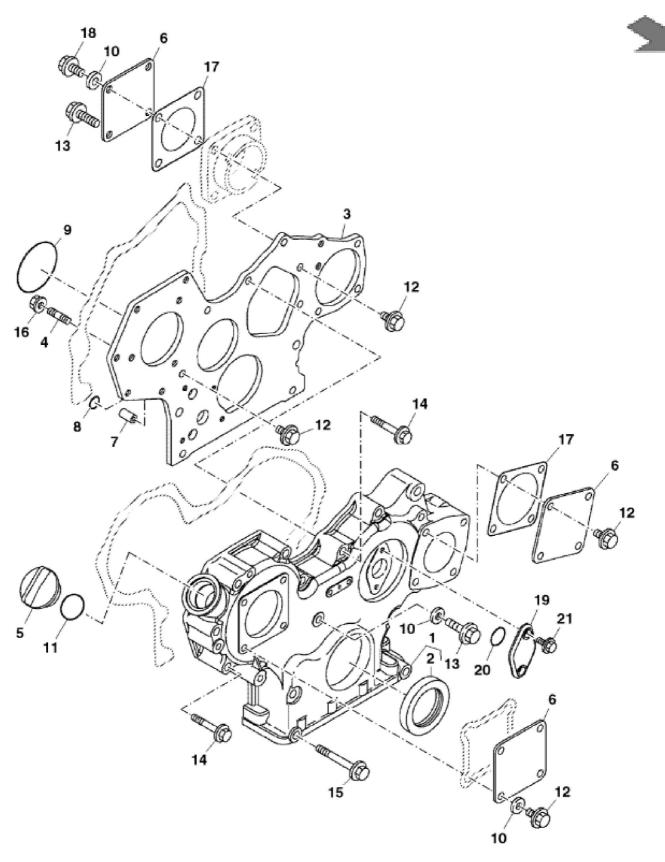

## John Deere > Turf And Utility >TRACTOR, COMPACT UTILITY >4TNV84T - TRACTOR, COMPACT UTILITY >4049M Compact Utility Tractor >20 ENGINE >ST767724 - GEAR HOUSING

| Joint Deere . | arry and definey - Traver only committee |            | ompace ounc | y Traceor Lo Erraine Strone Commission |  |
|---------------|------------------------------------------|------------|-------------|----------------------------------------|--|
| KEY           | PART NO.                                 | PART NAME  | QTY         | REMARKS                                |  |
| 1             | MIA883012                                | HOUSING    | 1           |                                        |  |
| 2             | M811078                                  | SEAL       | 1           |                                        |  |
| 3             | MIU800802                                | GEAR CASE  | 1           |                                        |  |
| 4             | MIU800440                                | STUD       | 3           |                                        |  |
| 5             | M805710                                  | CAP        | 1           |                                        |  |
| 6             | CH18096                                  | COVER      | 3           |                                        |  |
| 7             | M800974                                  | PIPE       | 2           |                                        |  |
| 8             | M810185                                  | O-RING     | 2           |                                        |  |
| 9             | CH16940                                  | O-RING     | 1           |                                        |  |
| 10            | M803523                                  | WASHER     | 6           |                                        |  |
| 11            | M805711                                  | PACKING    | 1           |                                        |  |
| 12            | 19M7865                                  | SCREW      | 11          | M8 X 16, SUB FOR CH18390               |  |
| 13            | 19M7868                                  | SCREW      | 4           | M8 X 30                                |  |
| 14            | CH19090                                  | BOLT       | 10          |                                        |  |
| 15            | CH19136                                  | BOLT       | 3           |                                        |  |
| 16            | 14M7298                                  | FLANGE NUT | 3           | M8, SUB FOR M810186                    |  |
| 17            | MIU802578                                | GASKET     | 2           |                                        |  |
| 18            | 19M7866                                  | SCREW      | 1           | M8 X 20, SUB FOR CH19139               |  |
| 19            | MIU800476                                | COVER      | 1           |                                        |  |
| 20            | CH13526                                  | PACKING    | 1           |                                        |  |
| 21            | 19M7775                                  | SCREW      | 2           | M6 X 16, SUB FOR M87868                |  |
|               |                                          |            |             |                                        |  |