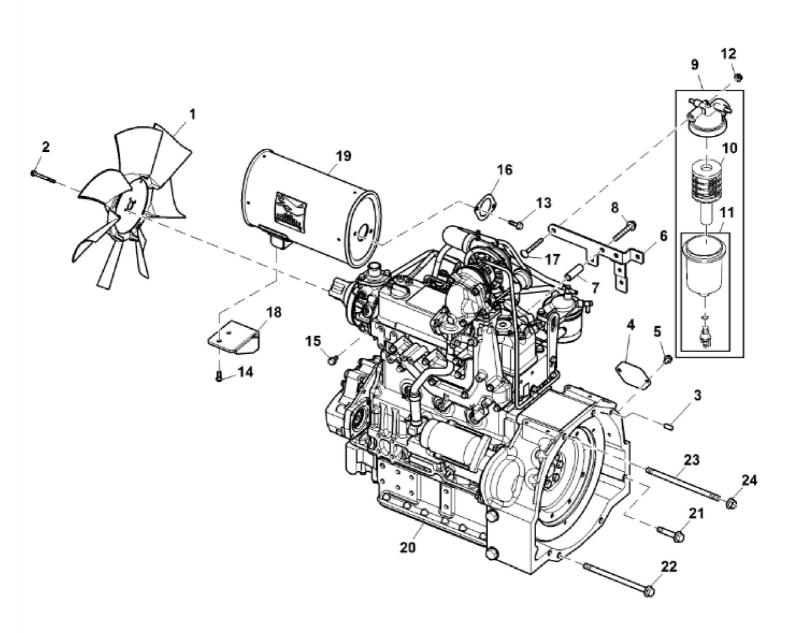

## John Deere > Turf And Utility >TRACTOR, COMPACT UTILITY >4TNV84T - TRACTOR, COMPACT UTILITY >4049M Compact Utility Tractor >20 ENGINE >ST848702 - MOUNTING PARTS, DIESEL ENGINE

| John Deere > 10 | John Deere > full And Othity > TRACTOR, COMPACT OTHER > 4 TWO 41 - TRACTOR, COMPACT OTHER > 4049M Compact Other > 20 Ending > |                   |     |                      |  |  |  |
|-----------------|-------------------------------------------------------------------------------------------------------------------------------------------------------------------------------------------------------------------------------------------------------------------------------------------------------------------------------------------------------------------------------------------------------------------------------------------------------------------------------------------------------------------------------------------------------------------------------------------------------------------------------------------------------------------------------------------------------------------------------------------------------------------------------------------------------------------------------------------------------------------------------------------------------------------------------------------------------------------------------------------------------------------------------------------------------------------------------------------------------------------------------------------------------------------------------------------------------------------------------------------------------------------------------------------------------------------------------------------------------------------------------------------------------------------------------------------------------------------------------------------------------------------------------------------------------------------------------------------------------------------------------------------------------------------------------------------------------------------------------------------------------------------------------------------------------------------------------------------------------------------------------------------------------------------------------------------------------------------------------------------------------------------------------------------------------------------------------------------------------------------------------|-------------------|-----|----------------------|--|--|--|
| KEY             | PART NO.                                                                                                                                                                                                                                                                                                                                                                                                                                                                                                                                                                                                                                                                                                                                                                                                                                                                                                                                                                                                                                                                                                                                                                                                                                                                                                                                                                                                                                                                                                                                                                                                                                                                                                                                                                                                                                                                                                                                                                                                                                                                                                                      | PART NAME         | QTY | REMARKS              |  |  |  |
| 1               | LVU23150                                                                                                                                                                                                                                                                                                                                                                                                                                                                                                                                                                                                                                                                                                                                                                                                                                                                                                                                                                                                                                                                                                                                                                                                                                                                                                                                                                                                                                                                                                                                                                                                                                                                                                                                                                                                                                                                                                                                                                                                                                                                                                                      | FAN               | 1   |                      |  |  |  |
| 2               | M89120                                                                                                                                                                                                                                                                                                                                                                                                                                                                                                                                                                                                                                                                                                                                                                                                                                                                                                                                                                                                                                                                                                                                                                                                                                                                                                                                                                                                                                                                                                                                                                                                                                                                                                                                                                                                                                                                                                                                                                                                                                                                                                                        | BOLT              | 4   |                      |  |  |  |
| 3               | 44M7131                                                                                                                                                                                                                                                                                                                                                                                                                                                                                                                                                                                                                                                                                                                                                                                                                                                                                                                                                                                                                                                                                                                                                                                                                                                                                                                                                                                                                                                                                                                                                                                                                                                                                                                                                                                                                                                                                                                                                                                                                                                                                                                       | DOWEL PIN         | 2   |                      |  |  |  |
| 4               | M132855                                                                                                                                                                                                                                                                                                                                                                                                                                                                                                                                                                                                                                                                                                                                                                                                                                                                                                                                                                                                                                                                                                                                                                                                                                                                                                                                                                                                                                                                                                                                                                                                                                                                                                                                                                                                                                                                                                                                                                                                                                                                                                                       | PLATE             | 1   |                      |  |  |  |
| 5               | 19M7864                                                                                                                                                                                                                                                                                                                                                                                                                                                                                                                                                                                                                                                                                                                                                                                                                                                                                                                                                                                                                                                                                                                                                                                                                                                                                                                                                                                                                                                                                                                                                                                                                                                                                                                                                                                                                                                                                                                                                                                                                                                                                                                       | SCREW             | 2   | M8 X 12              |  |  |  |
| 6               | LVU29587                                                                                                                                                                                                                                                                                                                                                                                                                                                                                                                                                                                                                                                                                                                                                                                                                                                                                                                                                                                                                                                                                                                                                                                                                                                                                                                                                                                                                                                                                                                                                                                                                                                                                                                                                                                                                                                                                                                                                                                                                                                                                                                      | PLATE             | 1   |                      |  |  |  |
| 7               | 28H1532                                                                                                                                                                                                                                                                                                                                                                                                                                                                                                                                                                                                                                                                                                                                                                                                                                                                                                                                                                                                                                                                                                                                                                                                                                                                                                                                                                                                                                                                                                                                                                                                                                                                                                                                                                                                                                                                                                                                                                                                                                                                                                                       | SPACER            | 2   | 0.493" X 0.675" X 2" |  |  |  |
| 8               | 19M7808                                                                                                                                                                                                                                                                                                                                                                                                                                                                                                                                                                                                                                                                                                                                                                                                                                                                                                                                                                                                                                                                                                                                                                                                                                                                                                                                                                                                                                                                                                                                                                                                                                                                                                                                                                                                                                                                                                                                                                                                                                                                                                                       | SCREW             | 2   | M10 X 65             |  |  |  |
| 9               | AM881823                                                                                                                                                                                                                                                                                                                                                                                                                                                                                                                                                                                                                                                                                                                                                                                                                                                                                                                                                                                                                                                                                                                                                                                                                                                                                                                                                                                                                                                                                                                                                                                                                                                                                                                                                                                                                                                                                                                                                                                                                                                                                                                      | SEPARATOR         | 1   |                      |  |  |  |
| 10              | M811032                                                                                                                                                                                                                                                                                                                                                                                                                                                                                                                                                                                                                                                                                                                                                                                                                                                                                                                                                                                                                                                                                                                                                                                                                                                                                                                                                                                                                                                                                                                                                                                                                                                                                                                                                                                                                                                                                                                                                                                                                                                                                                                       | FILTER ELEMENT    | 1   |                      |  |  |  |
| 11              | MIA880786                                                                                                                                                                                                                                                                                                                                                                                                                                                                                                                                                                                                                                                                                                                                                                                                                                                                                                                                                                                                                                                                                                                                                                                                                                                                                                                                                                                                                                                                                                                                                                                                                                                                                                                                                                                                                                                                                                                                                                                                                                                                                                                     | DUST BOWL         | 1   |                      |  |  |  |
| 12              | 14M7298                                                                                                                                                                                                                                                                                                                                                                                                                                                                                                                                                                                                                                                                                                                                                                                                                                                                                                                                                                                                                                                                                                                                                                                                                                                                                                                                                                                                                                                                                                                                                                                                                                                                                                                                                                                                                                                                                                                                                                                                                                                                                                                       | FLANGE NUT        | 1   | M8                   |  |  |  |
| 13              | 19M7867                                                                                                                                                                                                                                                                                                                                                                                                                                                                                                                                                                                                                                                                                                                                                                                                                                                                                                                                                                                                                                                                                                                                                                                                                                                                                                                                                                                                                                                                                                                                                                                                                                                                                                                                                                                                                                                                                                                                                                                                                                                                                                                       | SCREW             | 2   | M8 X 25              |  |  |  |
| 14              | 21M7572                                                                                                                                                                                                                                                                                                                                                                                                                                                                                                                                                                                                                                                                                                                                                                                                                                                                                                                                                                                                                                                                                                                                                                                                                                                                                                                                                                                                                                                                                                                                                                                                                                                                                                                                                                                                                                                                                                                                                                                                                                                                                                                       | SOCKET HEAD SCREW | 2   | M8 X 20              |  |  |  |
| 15              | 19M7865                                                                                                                                                                                                                                                                                                                                                                                                                                                                                                                                                                                                                                                                                                                                                                                                                                                                                                                                                                                                                                                                                                                                                                                                                                                                                                                                                                                                                                                                                                                                                                                                                                                                                                                                                                                                                                                                                                                                                                                                                                                                                                                       | SCREW             | 2   | M8 X 16              |  |  |  |
| 16              | M805007                                                                                                                                                                                                                                                                                                                                                                                                                                                                                                                                                                                                                                                                                                                                                                                                                                                                                                                                                                                                                                                                                                                                                                                                                                                                                                                                                                                                                                                                                                                                                                                                                                                                                                                                                                                                                                                                                                                                                                                                                                                                                                                       | GASKET            | 2   |                      |  |  |  |
| 17              | 03M7305                                                                                                                                                                                                                                                                                                                                                                                                                                                                                                                                                                                                                                                                                                                                                                                                                                                                                                                                                                                                                                                                                                                                                                                                                                                                                                                                                                                                                                                                                                                                                                                                                                                                                                                                                                                                                                                                                                                                                                                                                                                                                                                       | BOLT              | 1   | M8 X 70              |  |  |  |
| 18              | MIU803323                                                                                                                                                                                                                                                                                                                                                                                                                                                                                                                                                                                                                                                                                                                                                                                                                                                                                                                                                                                                                                                                                                                                                                                                                                                                                                                                                                                                                                                                                                                                                                                                                                                                                                                                                                                                                                                                                                                                                                                                                                                                                                                     | CLIP              | 1   |                      |  |  |  |
| 19              | MIU803777                                                                                                                                                                                                                                                                                                                                                                                                                                                                                                                                                                                                                                                                                                                                                                                                                                                                                                                                                                                                                                                                                                                                                                                                                                                                                                                                                                                                                                                                                                                                                                                                                                                                                                                                                                                                                                                                                                                                                                                                                                                                                                                     | MUFFLER           | 1   |                      |  |  |  |
| 20              | MIA13177                                                                                                                                                                                                                                                                                                                                                                                                                                                                                                                                                                                                                                                                                                                                                                                                                                                                                                                                                                                                                                                                                                                                                                                                                                                                                                                                                                                                                                                                                                                                                                                                                                                                                                                                                                                                                                                                                                                                                                                                                                                                                                                      | DIESEL ENGINE     | 1   | SUB FOR MIA12243     |  |  |  |
| 21              | 19M7815                                                                                                                                                                                                                                                                                                                                                                                                                                                                                                                                                                                                                                                                                                                                                                                                                                                                                                                                                                                                                                                                                                                                                                                                                                                                                                                                                                                                                                                                                                                                                                                                                                                                                                                                                                                                                                                                                                                                                                                                                                                                                                                       | SCREW             | 5   | M12 X 60             |  |  |  |
| 22              | LVU25337                                                                                                                                                                                                                                                                                                                                                                                                                                                                                                                                                                                                                                                                                                                                                                                                                                                                                                                                                                                                                                                                                                                                                                                                                                                                                                                                                                                                                                                                                                                                                                                                                                                                                                                                                                                                                                                                                                                                                                                                                                                                                                                      | SCREW             | 2   |                      |  |  |  |
| 23              | LVU26821                                                                                                                                                                                                                                                                                                                                                                                                                                                                                                                                                                                                                                                                                                                                                                                                                                                                                                                                                                                                                                                                                                                                                                                                                                                                                                                                                                                                                                                                                                                                                                                                                                                                                                                                                                                                                                                                                                                                                                                                                                                                                                                      | ROD               | 2   |                      |  |  |  |
| 24              | 14M7299                                                                                                                                                                                                                                                                                                                                                                                                                                                                                                                                                                                                                                                                                                                                                                                                                                                                                                                                                                                                                                                                                                                                                                                                                                                                                                                                                                                                                                                                                                                                                                                                                                                                                                                                                                                                                                                                                                                                                                                                                                                                                                                       | FLANGE NUT        | 2   | M12                  |  |  |  |
|                 |                                                                                                                                                                                                                                                                                                                                                                                                                                                                                                                                                                                                                                                                                                                                                                                                                                                                                                                                                                                                                                                                                                                                                                                                                                                                                                                                                                                                                                                                                                                                                                                                                                                                                                                                                                                                                                                                                                                                                                                                                                                                                                                               |                   |     |                      |  |  |  |