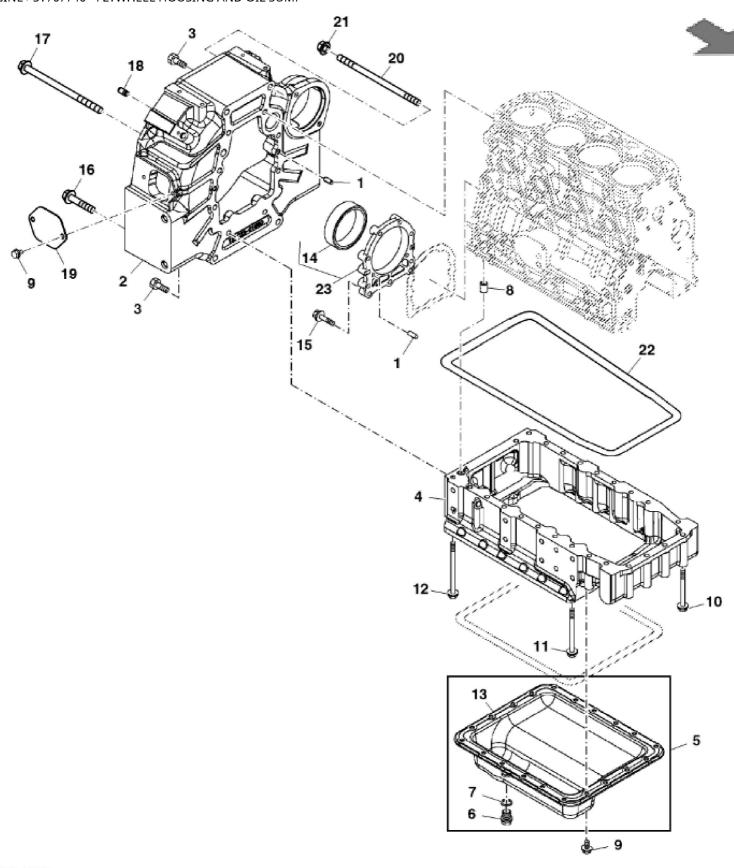

John Deere > Turf And Utility >TRACTOR, COMPACT UTILITY >4TNV84T - TRACTOR, COMPACT UTILITY >4049M Compact Utility Tractor >20 ENGINE >ST767746 - FLYWHEEL HOUSING AND OIL SUMP

LV291021

Thank you so much for reading. Please click the "Buy Now!" button below to download the complete manual.