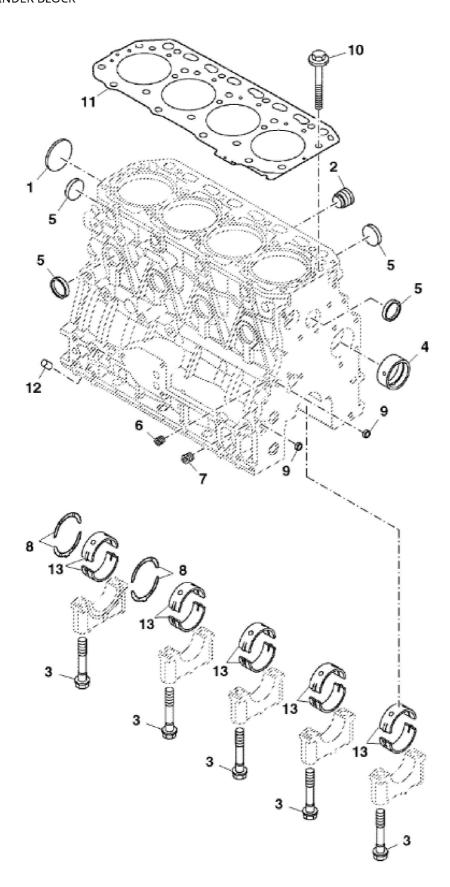

John Deere > Turf And Utility >TRACTOR, COMPACT UTILITY >4TNV84T - TRACTOR, COMPACT UTILITY >4049M Compact Utility Tractor >20 ENGINE >ST766333 - CYLINDER BLOCK

## John Deere > Turf And Utility >TRACTOR, COMPACT UTILITY >4TNV84T - TRACTOR, COMPACT UTILITY >4049M Compact Utility Tractor >20 ENGINE >ST766333 - CYLINDER BLOCK

| J   |           |               |     |                                                         |
|-----|-----------|---------------|-----|---------------------------------------------------------|
| KEY | PART NO.  | PART NAME     | QTY | REMARKS                                                 |
| 1   | M809565   | DRAIN PLUG    | 1   |                                                         |
| 2   | 15H562    | PIPE PLUG     | 1   | 1"                                                      |
| 3   | M801189   | BOLT          | 10  |                                                         |
| 4   | MIU800573 | CAMSHAFT      | 1   |                                                         |
| 5   | 30M7023   | PLUG          | 8   |                                                         |
| 6   | CH10314   | PLUG          | 1   |                                                         |
| 7   | CH10335   | PLUG          | 2   |                                                         |
| 8   | MIA880555 | BEARING       | 2   | (Over Sized (O.S=0.25) Part) SUB FOR AM875373           |
| 9   | M87801    | PLUG          | 2   |                                                         |
| 10  | M801186   | BOLT          | 18  |                                                         |
| 11  | MIU800384 | GASKET        | 1   |                                                         |
| 12  | M811307   | PLUG          | 1   |                                                         |
| 13  | MIA880554 | BEARING       | 5   | (Spare Part)                                            |
| 13  | MIA880550 | BEARING       | 5   | (Under Sized (U.S=0.25) Part)                           |
| 13  | AM875371  | BEARING KIT   | 5   |                                                         |
| 14  | MIA13177  | DIESEL ENGINE | 1   | Not Illustrated; MARKED 4TNV84T-BMJTE; SUB FOR MIA12243 |