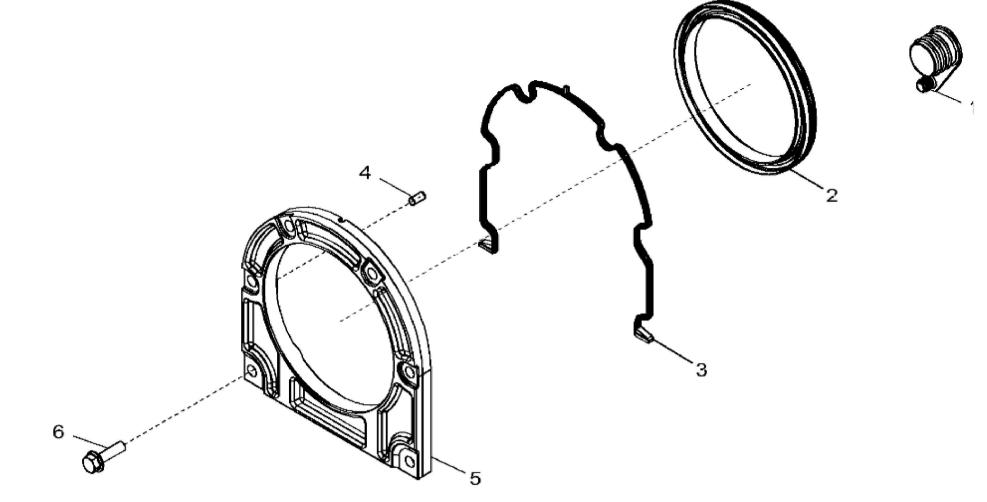

John Deere > Agriculture >TRACTOR >8345R - TRACTOR >8345R Tractor (S.N. 090001-)(Worldwide Edition) >6 ENGINE 6090RW489-DZ104224 >ST122156 - 1496 CRANKSHAFT OIL SEAL AND HOUSING

1496\_RE538659\_PCD

John Deere > Agriculture > TRACTOR > 8345R - TRACTOR > 8345R Tractor (S.N. 090001-) (Worldwide Edition) > 6 ENGINE 6090RW489-DZ104224 > ST122156 - 1496 CRANKSHAFT OIL SEAL AND HOUSING

| KEY | PART NO. | PART NAME | QTY | REMARKS |  |  |
|-----|----------|-----------|-----|---------|--|--|
| 1   | R121929  | PLUG      | 1   |         |  |  |
| 2   | RE535552 | SEAL      | 1   |         |  |  |
| 3   | R527660  | GASKET    | 1   |         |  |  |
| 4   | F1743R   | DOWEL PIN | 2   |         |  |  |
| 5   | R526588  | HOUSING   | 1   |         |  |  |
| 6   | 19M7868  | SCREW     | 6   | M8 X 30 |  |  |