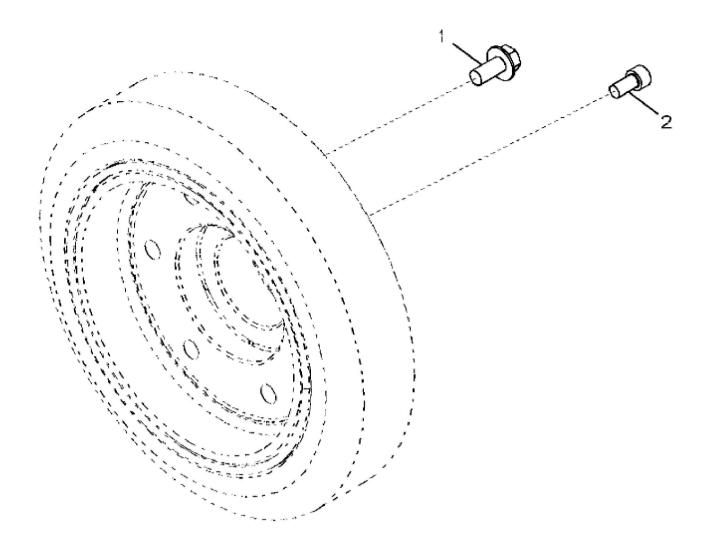

1398\_RE558936\_PCD

John Deere > Agriculture >TRACTOR >8345R - TRACTOR >8345R Tractor (S.N. 090001-)(Worldwide Edition) >6 ENGINE 6090RW489-DZ104224 >ST740923 - 1398 CRANKSHAFT PULLEY HARDWARE

| KEY | PART NO. | PART NAME | QTY | REMARKS  |  |
|-----|----------|-----------|-----|----------|--|
| 1   | 19M7788  | SCREW     | 6   | M12 X 25 |  |
| 2   | 19M9200  | SCREW     | 6   | M10 X 20 |  |