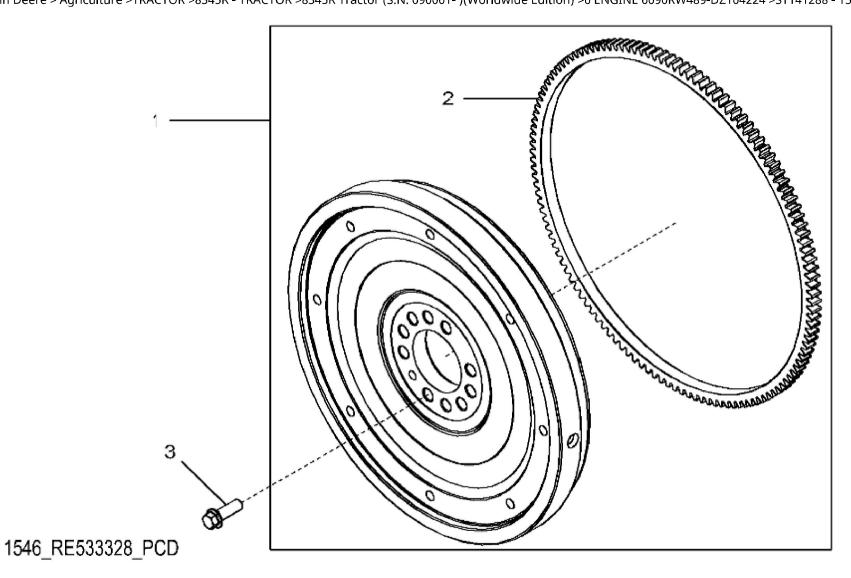

Agriculture >TRACTOR >8345R - TRACTOR >8345R Tractor (S.N. 090001-)(Worldwide Edition) >6 ENGINE 6090RW489-DZ104224 >ST122156 - 1496 CRANKSHAFT OIL SEAL AND HOUSING



1496\_RE538659\_PCD

John Deere > Agriculture > TRACTOR > 8345R - TRACTOR > 8345R Tractor (S.N. 090001-) (Worldwide Edition) > 6 ENGINE 6090RW489-DZ104224 > ST122156 - 1496 CRANKSHAFT OIL SEAL AND HOUSING

| KEY | PART NO. | PART NAME | QTY | REMARKS |  |  |
|-----|----------|-----------|-----|---------|--|--|
| 1   | R121929  | PLUG      | 1   |         |  |  |
| 2   | RE535552 | SEAL      | 1   |         |  |  |
| 3   | R527660  | GASKET    | 1   |         |  |  |
| 4   | F1743R   | DOWEL PIN | 2   |         |  |  |
| 5   | R526588  | HOUSING   | 1   |         |  |  |
| 6   | 19M7868  | SCREW     | 6   | M8 X 30 |  |  |



Thank you so much for reading. Please click the "Buy Now!" button below to download the complete manual.



After you pay.

You can download the most perfect and complete manual in the world immediately.

Our support email:

ebooklibonline@outlook.com