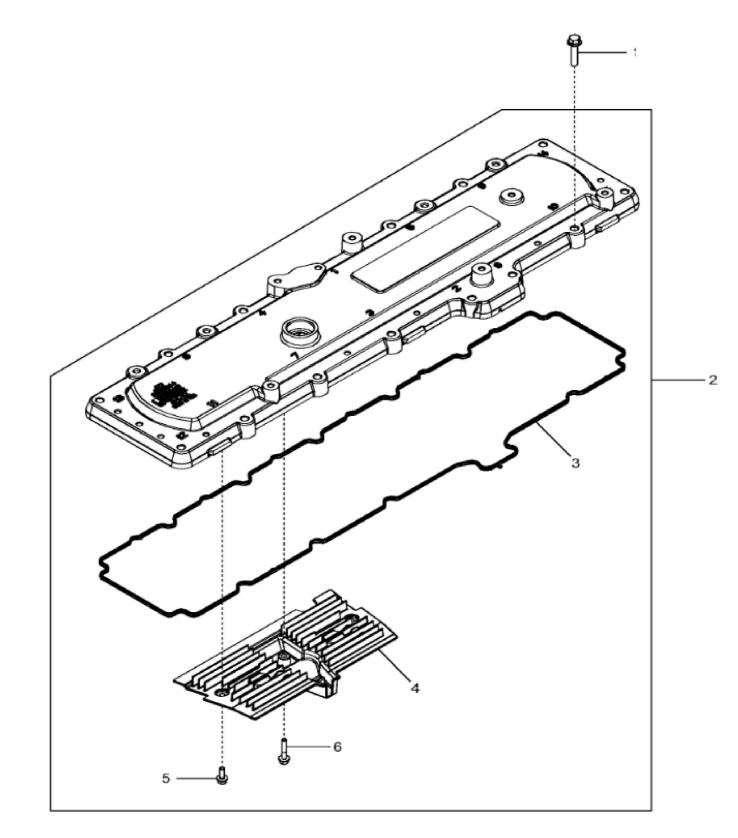

John Deere > Agriculture >TRACTOR >8345R - TRACTOR >8345R Tractor (S.N. 090001- )(Worldwide Edition) >6 ENGINE 6090RW489-DZ104224 >ST748716 - 1127 ROCKER ARM COVER

1127\_RE552490\_PCD

John Deere > Agriculture >TRACTOR >8345R - TRACTOR >8345R Tractor (S.N. 090001-)(Worldwide Edition) >6 ENGINE 6090RW489-DZ104224 >ST748716 - 1127 ROCKER ARM COVER

| KEY | PART NO. | PART NAME | QTY | REMARKS        |  |  |
|-----|----------|-----------|-----|----------------|--|--|
| 1   | 19M8291  | SCREW     | 15  | M8 X 35        |  |  |
| 2   | RE552592 | COVER     | 1   | ORDER RE563766 |  |  |
| 2   | RE563766 | COVER     | 1   | MARKED R535844 |  |  |
| 3   | R526607  | SEAL      | 1   |                |  |  |
| 4   | R530844  | DEFLECTOR | 1   |                |  |  |
| 5   | 19M7775  | SCREW     | 2   | M6 X 16        |  |  |
| 6   | 19M7796  | SCREW     | 1   | M6 X 30        |  |  |
|     |          |           |     |                |  |  |