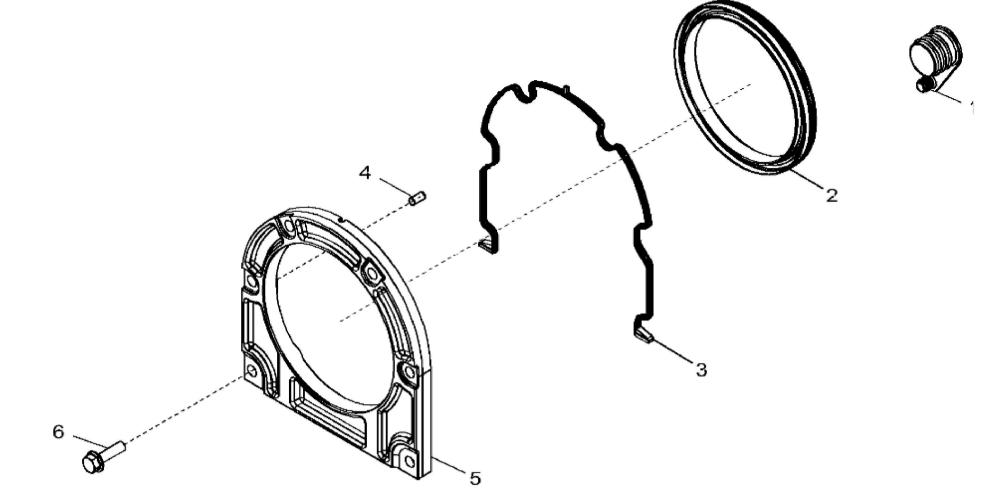

John Deere > Agriculture >TRACTOR >8370R - TRACTOR >8370R Tractor (S.N. 090001-)(Worldwide Edition) >6 ENGINE 6090RW489-DZ104224 >ST122156 - 1496 CRANKSHAFT OIL SEAL AND HOUSING

1496\_RE538659\_PCD

John Deere > Agriculture > TRACTOR > 8370R - TRACTOR > 8370R Tractor (S.N. 090001-) (Worldwide Edition) > 6 ENGINE 6090RW489-DZ104224 > ST122156 - 1496 CRANKSHAFT OIL SEAL AND HOUSING

| KEY | PART NO. | PART NAME | QTY | REMARKS |  |
|-----|----------|-----------|-----|---------|--|
| 1   | R121929  | PLUG      | 1   |         |  |
| 2   | RE535552 | SEAL      | 1   |         |  |
| 3   | R527660  | GASKET    | 1   |         |  |
| 4   | F1743R   | DOWEL PIN | 2   |         |  |
| 5   | R526588  | HOUSING   | 1   |         |  |
| 6   | 19M7868  | SCREW     | 6   | M8 X 30 |  |