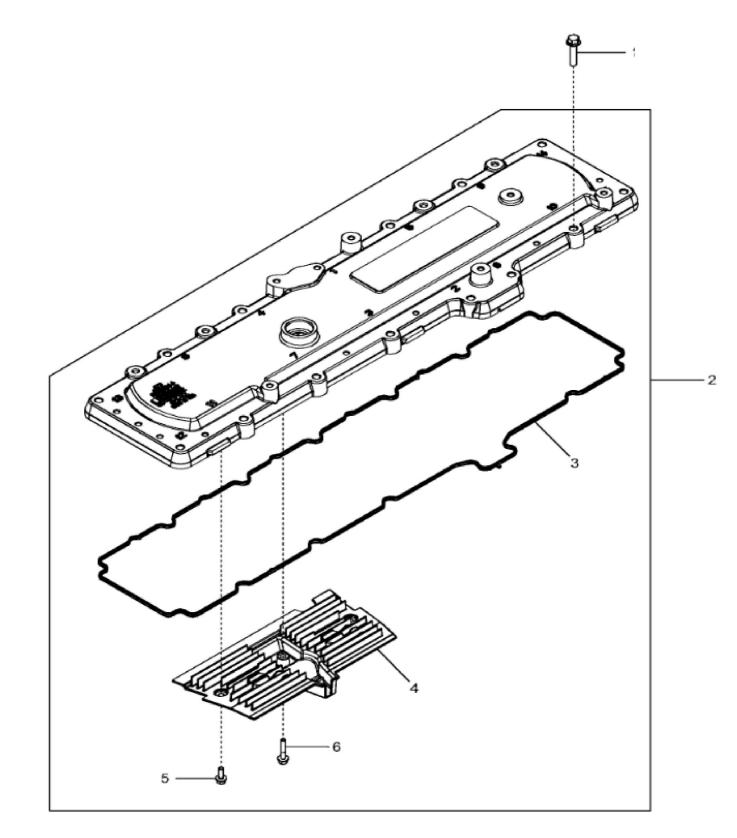

John Deere > Agriculture >TRACTOR >8370R - TRACTOR >8370R Tractor (S.N. 090001-)(Worldwide Edition) >6 ENGINE 6090RW489-DZ104224 >ST748716 - 1127 ROCKER ARM COVER

1127\_RE552490\_PCD

John Deere > Agriculture >TRACTOR >8370R - TRACTOR >8370R Tractor (S.N. 090001- )(Worldwide Edition) >6 ENGINE 6090RW489-DZ104224 >ST748716 - 1127 ROCKER ARM COVER

| <u>,</u> _ |          |           |     |                |  |
|------------|----------|-----------|-----|----------------|--|
| KEY        | PART NO. | PART NAME | QTY | REMARKS        |  |
| 1          | 19M8291  | SCREW     | 15  | M8 X 35        |  |
| 2          | RE552592 | COVER     | 1   | ORDER RE563766 |  |
| 2          | RE563766 | COVER     | 1   | MARKED R535844 |  |
| 3          | R526607  | SEAL      | 1   |                |  |
| 4          | R530844  | DEFLECTOR | 1   |                |  |
| 5          | 19M7775  | SCREW     | 2   | M6 X 16        |  |
| 6          | 19M7796  | SCREW     | 1   | M6 X 30        |  |
|            |          |           |     |                |  |