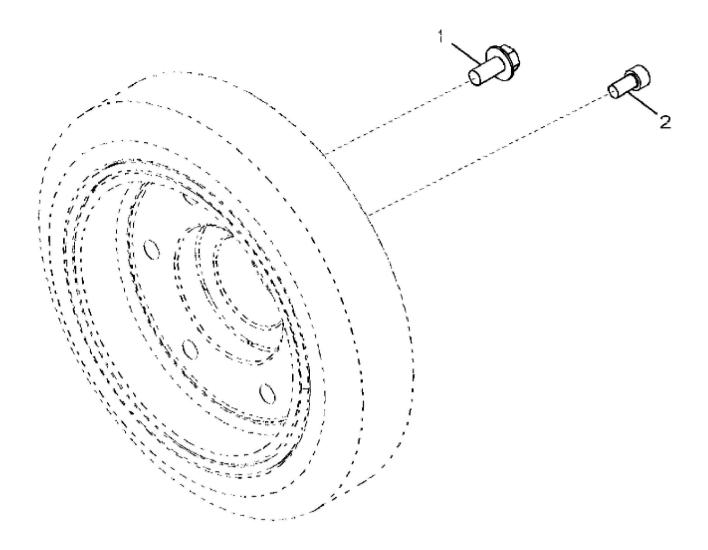

1398\_RE558936\_PCD

John Deere > Agriculture >TRACTOR >8370R - TRACTOR >8370R Tractor (S.N. 090001-)(Worldwide Edition) >6 ENGINE 6090RW489-DZ104224 >ST740923 - 1398 CRANKSHAFT PULLEY HARDWARE

| KEY | PART NO. | PART NAME | QTY | REMARKS  |  |
|-----|----------|-----------|-----|----------|--|
| 1   | 19M7788  | SCREW     | 6   | M12 X 25 |  |
| 2   | 19M9200  | SCREW     | 6   | M10 X 20 |  |