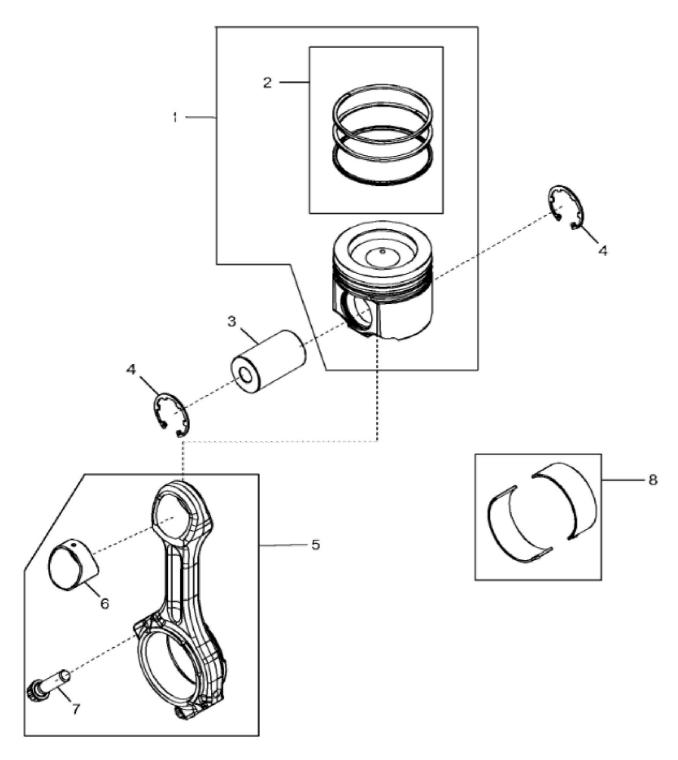

## John Deere > Agriculture >TRACTOR >8370RT - TRACTOR >8370RT Tractor (S.N. 912001- )(Worldwide Edition) >19 ENGINE 6090RW464-DZ106877 >ST746151 - 4805 CONNECTING RODS AND PISTONS

| , g |          |                      |     |                                          |  |  |
|-----|----------|----------------------|-----|------------------------------------------|--|--|
| KEY | PART NO. | PART NAME            | QTY | REMARKS                                  |  |  |
| 1   | DZ10207  | PISTON-LINER KIT     | 6   | PISTON MARKED RE555132; SUB FOR RE542629 |  |  |
| 2   | DZ10083  | PISTON RING          | 1   | SUB FOR RE539642                         |  |  |
| 3   | DZ101959 | PISTON PIN           | 6   | SUB FOR R517073                          |  |  |
| 4   | R519640  | SNAP RING            | 12  |                                          |  |  |
| 5   | RE565318 | CONNECTING ROD       | 6   | MARKED DZ100420; SUB FOR RE537877        |  |  |
| 5   | SE502544 | CONNECTING ROD REMAN | 6   | REMAN FOR RE537877 AND RE565318          |  |  |
| 6   | R74008   | BUSHING              | 1   |                                          |  |  |
| 7   | R542878  | CAP SCREW            | 2   | SUB FOR R501035                          |  |  |
| 8   | RE538581 | BEARING              | 6   |                                          |  |  |
|     |          |                      |     |                                          |  |  |