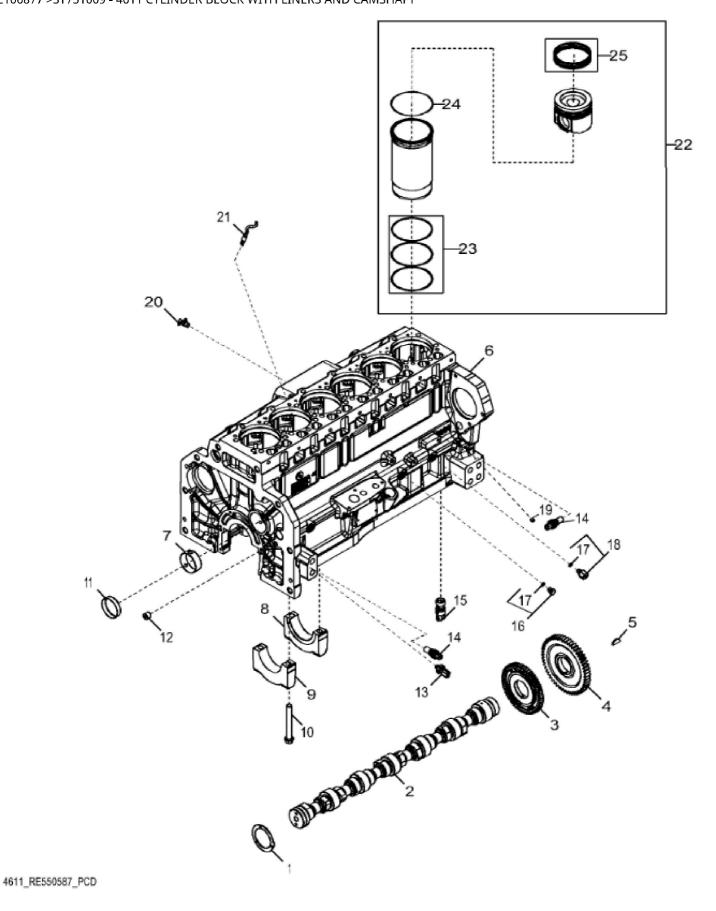

John Deere > Agriculture > TRACTOR > 8370RT - TRACTOR > 8370RT Tractor (S.N. 912001-) (Worldwide Edition) > 19 ENGINE 6090RW464-DZ106877 > ST751009 - 4611 CYLINDER BLOCK WITH LINERS AND CAMSHAFT

| 7.112 (7.117) | THE CHASTIAL I |                          |     |                               |  |  |  |  |
|---------------|----------------|--------------------------|-----|-------------------------------|--|--|--|--|
| KEY           | PART NO.       | PART NAME                | QTY | REMARKS                       |  |  |  |  |
| 1             | R504811        | WASHER                   | 1   |                               |  |  |  |  |
| 2             | R522884        | CAMSHAFT                 | 1   | SUB FOR R520366               |  |  |  |  |
| 2             | SE501775       | CAMSHAFT REMAN           | 1   | REMAN FOR R522884             |  |  |  |  |
| 3             | R542281        | GEAR                     | 1   | SUB FOR R518255               |  |  |  |  |
| 4             | R543260        | GEAR                     | 1   | SUB FOR R528098               |  |  |  |  |
| 5             | 26H91          | SHAFT KEY                | 1   | 3/16" X 1-1/4"                |  |  |  |  |
| 6             |                | CYLINDER BLOCK           | 1   | MARKED R534403; ORDER DZ10590 |  |  |  |  |
| 7             | R527877        | BUSHING                  | 6   |                               |  |  |  |  |
| 8             | R120954        | BEARING CAP              | 1   |                               |  |  |  |  |
| 9             | R120953        | BEARING CAP              | 6   |                               |  |  |  |  |
| 10            | R519287        | CAP SCREW                | 14  |                               |  |  |  |  |
| 11            | R82007         | PLUG                     | 1   |                               |  |  |  |  |
| 12            | RE57836        | PIPE PLUG                | 2   |                               |  |  |  |  |
| 13            | RE537640       | ENGINE OIL PRESS. SENSOR | 1   | (Engine Oil Pressure Sensor)  |  |  |  |  |
| 14            | RE537634       | SENSOR                   | 2   | (Magnetic Pick Up Sensor)     |  |  |  |  |
| 15            | RE555307       | CAM FOLLOWER ROLLER      | 12  | SUB FOR RE540586              |  |  |  |  |
| 16            | RE46686        | FITTING                  | 2   |                               |  |  |  |  |
| 17            | 51M7040        | O-RING                   | 2   | 9.300 X 2.200 mm              |  |  |  |  |
| 18            | RE546932       | FITTING                  | 2   |                               |  |  |  |  |
| 19            | RE71255        | PIPE PLUG                | 2   |                               |  |  |  |  |
| 20            | AT13740        | DRAIN VALVE              | 1   |                               |  |  |  |  |
| 21            | RE522991       | ORIFICE                  | 6   |                               |  |  |  |  |
| 22            |                | CYLINDER LINER           | 6   | (Order Piston liner Kit)      |  |  |  |  |
| 23            | RE541037       | O-RING KIT               | 6   |                               |  |  |  |  |
| 24            | R527468        | SHIM                     | 6   |                               |  |  |  |  |
| 25            | DZ10083        | PISTON RING              | 1   |                               |  |  |  |  |