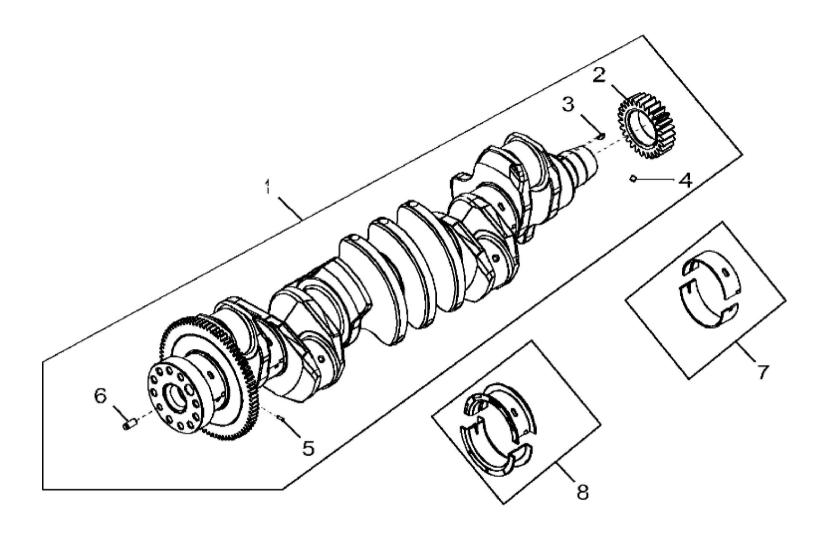

## John Deere > Agriculture > TRACTOR > 8370RT - TRACTOR > 8370RT Tractor (S.N. 912001-)(Worldwide Edition) > 19 ENGINE 6090RW464-DZ106877 > ST120905 - 4702 CRANKSHAFT AND BEARINGS

| -   |          |                  |     |                                               |  |
|-----|----------|------------------|-----|-----------------------------------------------|--|
| KEY | PART NO. | PART NAME        | QTY | REMARKS                                       |  |
| 1   | RE565972 | CRANKSHAFT       | 1   | MARKED DZ100385; SUB FOR RE548603 OR RE533517 |  |
| 1   | SE502713 | CRANKSHAFT REMAN | 1   | (With Bearings) REMAN FOR RE565972            |  |
| 2   | R543259  | GEAR             | 1   |                                               |  |
| 3   | R120752  | KEY              | 1   |                                               |  |
| 4   | AT107510 | PLUG             | 6   |                                               |  |
| 5   | 34M7089  | DOWEL PIN        | 1   | 4 X 12 mm                                     |  |
| 6   | 44M7036  | DOWEL PIN        | 1   |                                               |  |
| 7   | RE529319 | BEARING          | 6   |                                               |  |
| 8   | RE529320 | THRUST BEARING   | 1   |                                               |  |
|     |          |                  |     |                                               |  |