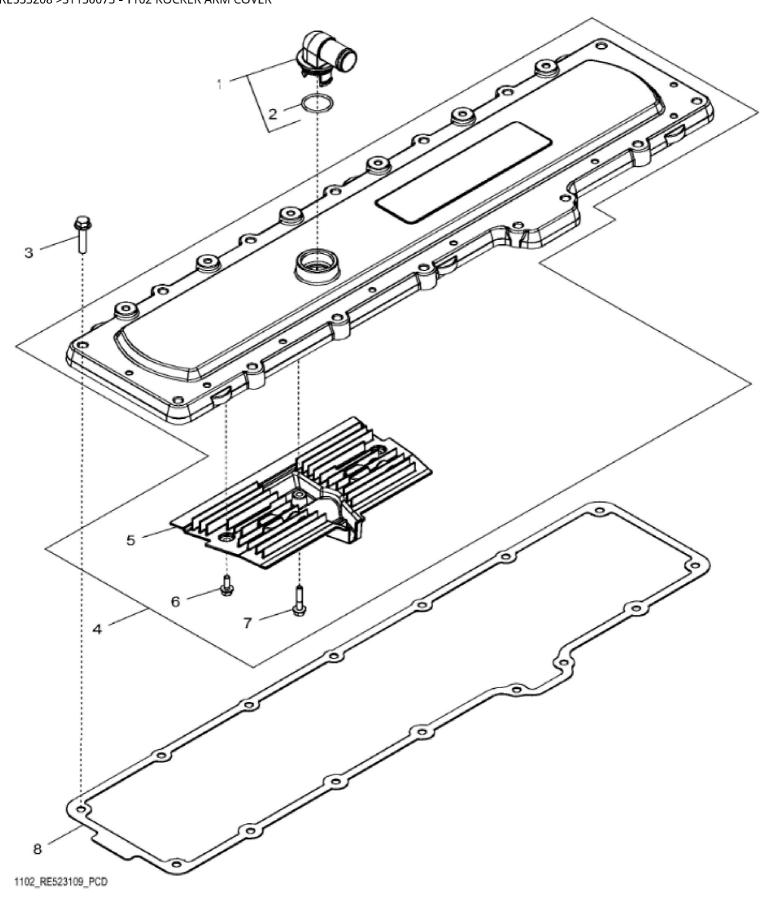

## John Deere > Agriculture >TRACTOR >9370R - TRACTOR >9370R Tractor (S.N. 015000-)(Worldwide Edition) >20 ENGINE 6090RW222-RE553208 >ST130073 - 1102 ROCKER ARM COVER

| KEY | PART NO. | PART NAME     | QTY | REMARKS                          |  |
|-----|----------|---------------|-----|----------------------------------|--|
| 1   | RE529871 | ELBOW FITTING | 1   | SUB FOR RE527976                 |  |
| 2   | T122075  | O-RING        | 1   |                                  |  |
| 3   | 19M8291  | SCREW         | 15  | M8 X 35                          |  |
| 4   | RE536705 | COVER         | 1   | MARKED R545610; SUB FOR RE529972 |  |
| 5   | R523317  | BREATHER      | 1   | SUB FOR R518264                  |  |
| 6   | RE526690 | CAP SCREW     | 2   |                                  |  |
| 7   | RE526689 | CAP SCREW     | 1   |                                  |  |
| 8   | R527884  | GASKET        | 1   |                                  |  |