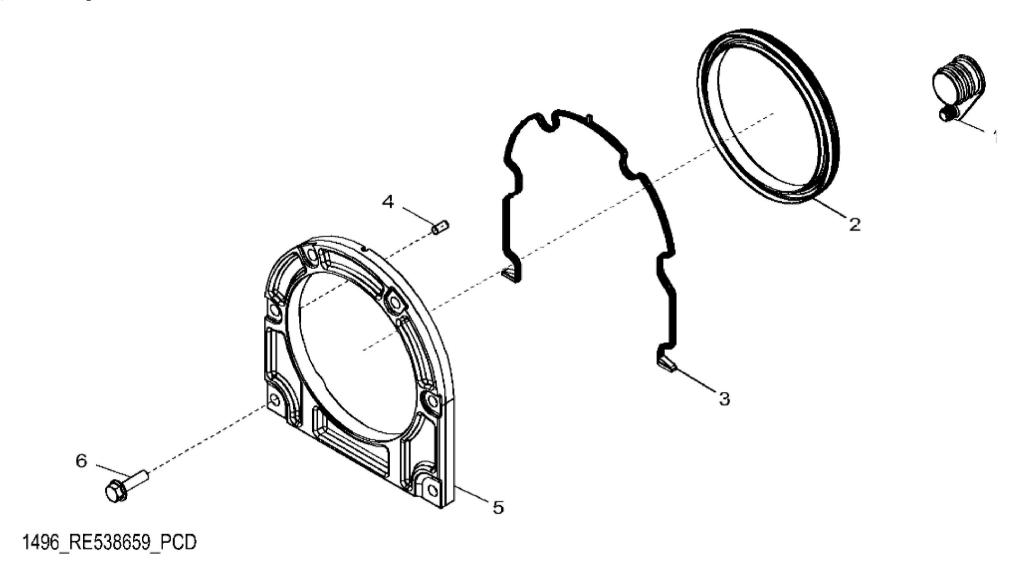

John Deere > Agriculture > TRACTOR > 9370R - TRACTOR > 9370R Tractor (S.N. 015000-) (Worldwide Edition) > 20 ENGINE 6090RW222-RE553208 > ST122156 - 1496 CRANKSHAFT OIL SEAL AND HOUSING

| PART NO. | PART NAME                                           | QTY                                                                                                     | REMARKS                                                                                                               |                                                                                                                               |
|----------|-----------------------------------------------------|---------------------------------------------------------------------------------------------------------|-----------------------------------------------------------------------------------------------------------------------|-------------------------------------------------------------------------------------------------------------------------------|
| R121929  | PLUG                                                | 1                                                                                                       |                                                                                                                       |                                                                                                                               |
| RE535552 | SEAL                                                | 1                                                                                                       |                                                                                                                       |                                                                                                                               |
| R527660  | GASKET                                              | 1                                                                                                       |                                                                                                                       |                                                                                                                               |
| F1743R   | DOWEL PIN                                           | 2                                                                                                       |                                                                                                                       |                                                                                                                               |
| R526588  | HOUSING                                             | 1                                                                                                       |                                                                                                                       |                                                                                                                               |
| 19M7868  | SCREW                                               | 6                                                                                                       | M8 X 30                                                                                                               |                                                                                                                               |
|          | R121929<br>RE535552<br>R527660<br>F1743R<br>R526588 | PART NO. PART NAME   R121929 PLUG   RE535552 SEAL   R527660 GASKET   F1743R DOWEL PIN   R526588 HOUSING | PART NO. PART NAME QTY   R121929 PLUG 1   RE535552 SEAL 1   R527660 GASKET 1   F1743R DOWEL PIN 2   R526588 HOUSING 1 | PART NO. PART NAME QTY REMARKS   R121929 PLUG 1   RE535552 SEAL 1   R527660 GASKET 1   F1743R DOWEL PIN 2   R526588 HOUSING 1 |