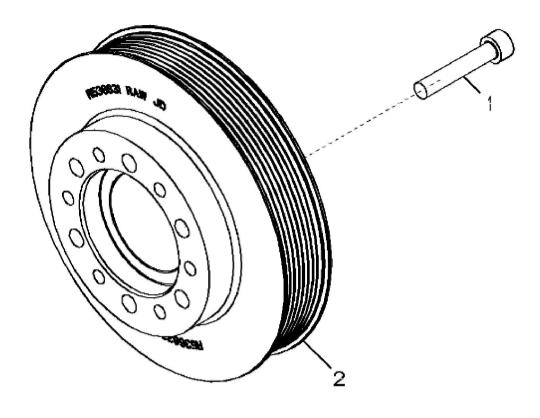

1361\_RE561139\_PCD

John Deere > Agriculture > TRACTOR > 9370R - TRACTOR > 9370R Tractor (S.N. 015000-) (Worldwide Edition) > 20 ENGINE 6090RW222-RE553208 > ST805533 - 1361 CRANK PULLEY

| KEY | PART NO. | PART NAME | QTY | REMARKS  |  |
|-----|----------|-----------|-----|----------|--|
| 1   | 19M8339  | SCREW     | 12  | M10 X 55 |  |
| 2   | R536832  | PULLEY    | 2   |          |  |
| 3   | 19M7788  | SCREW     | 6   | M12 X 25 |  |