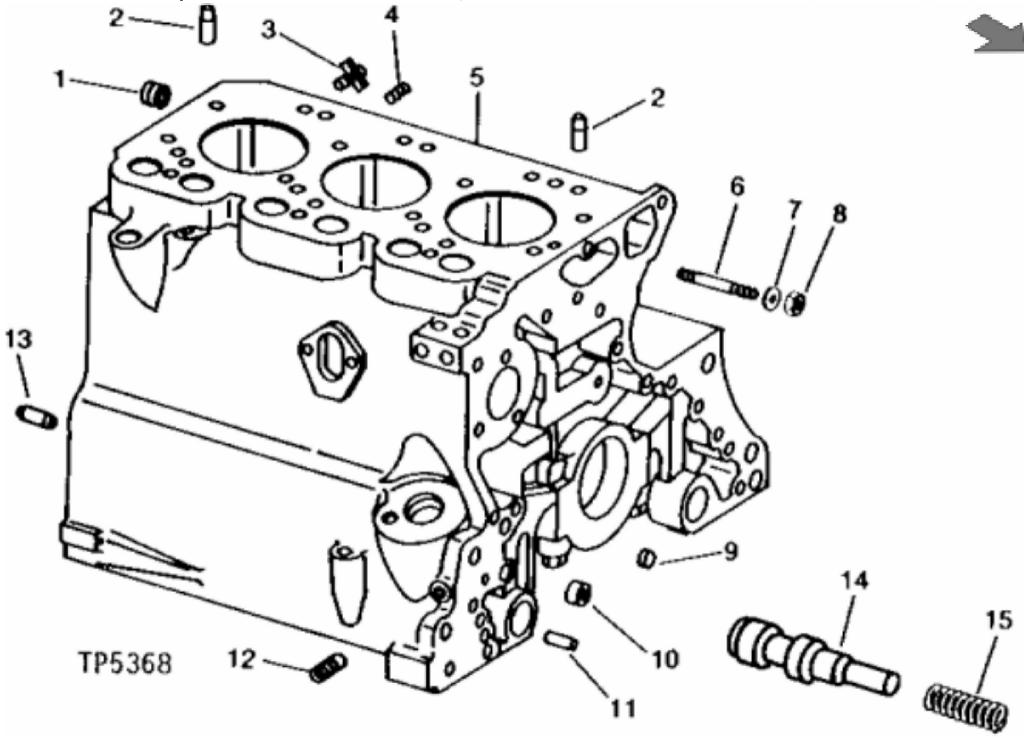

John Deere > Construction And Forestry >BACKHOE, LOADER >310 - BACKHOE, LOADER >JD310 Backhoe Loader >10 ENGINE >10-1A - CYLINDER BLOCK (SERIAL NO. -169357) [01A20]

| KEY | PART NO. | PART NAME               | QTY | REMARKS                                                                    |  |
|-----|----------|-------------------------|-----|----------------------------------------------------------------------------|--|
| 1   | 15H690   | PIPE PLUG               | AR  | 3/4"                                                                       |  |
| 1   | T37027   | FITTING                 | AR  | (WITH CAB)                                                                 |  |
| 1   | 15H562   | PIPE PLUG               | AR  | 1"                                                                         |  |
| 2   | R48685   | DOWEL PIN               | 2   | (SUB FOR R26241, THIS APPLICATION)                                         |  |
| 3   | AT13740  | DRAIN VALVE             | 1   | (WITHOUT ENGINE COOLANT HEATER)                                            |  |
| 3   | T29388   | UNION FITTING           | 1   | (WITH ENGINE COOLANT HEATER) (ALSO ORDER 15H613<br>ELBOW) (SUB FOR T29381) |  |
| 4   | 15H275   | PIPE PLUG               | 1   | 1/4"                                                                       |  |
| 4   | T29388   | UNION FITTING           | 1   | (WITH ENGINE COOLANT HEATER)                                               |  |
| 5   |          | CYLINDER BLOCK          | 1   | (DIESEL) (SUB RE19841)                                                     |  |
| 5   |          | CYLINDER BLOCK          | 1   | (GASOLINE)(NO LONGER AVAILABLE)                                            |  |
| 6   | R122226  | STUD                    | 2   | (SUB FOR R122226)                                                          |  |
| 6   | T25701   | STUD                    | 1   |                                                                            |  |
| 7   | 12H304   | LOCK WASHER             | 3   | 3/8"                                                                       |  |
| 8   | 14H812   | NUT                     | 3   | 3/8"                                                                       |  |
| 9   | T18891   | PLUG                    | 2   |                                                                            |  |
| 10  | R26493   | BUSHING                 | 1   | OIL PRESSURE RELIEF VALVE                                                  |  |
| 11  | R26650   | DOWEL PIN               | 2   |                                                                            |  |
| 12  | 15H623   | PIPE PLUG               | 1   | 3/8"                                                                       |  |
| 13  | R48685   | DOWEL PIN               | 2   | (SUB FOR A120R)                                                            |  |
| 14  | R73139   | FLOW CONTROL HYD. VALVE | 1   | (USE WITH BLOCK MARKED R72965)                                             |  |
| 15  | R46625   | SPRING                  | 1   | (USE WITH BLOCK MARKED R72965)                                             |  |
|     |          | SHORT BLOCK ASSEMBLY    | 1   | (DIESEL) (SUB RE19842, (14) R53223 AND R81513)                             |  |
|     |          | SHORT BLOCK ASSEMBLY    | 1   | (GASOLINE)(NO LONGER AVAILABLE)                                            |  |