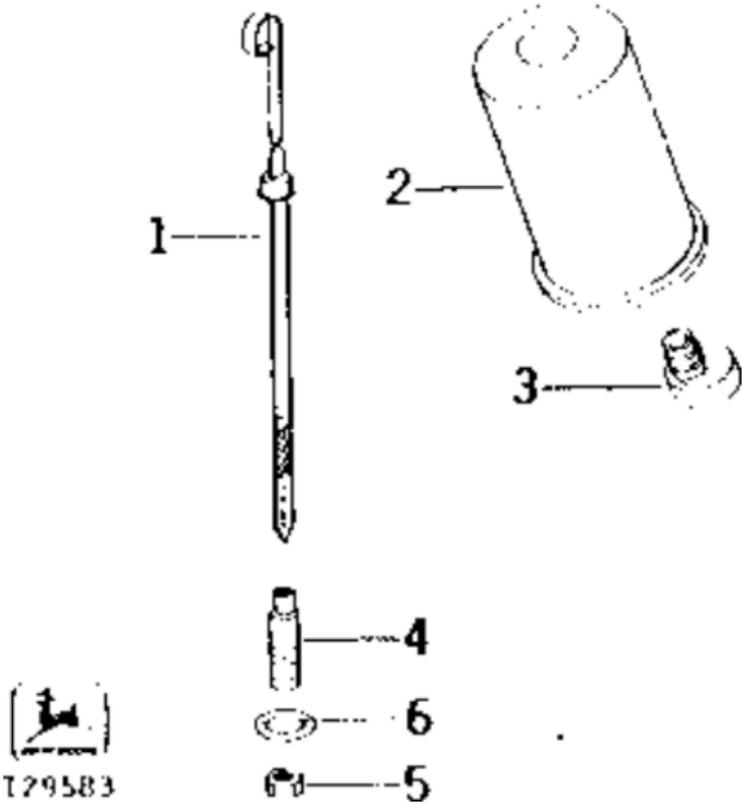

John Deere > Construction And Forestry >BACKHOE, LOADER >310 - BACKHOE, LOADER >JD310 Backhoe Loader >10 ENGINE >10-2 - ENGINE OIL FILTER AND DIPSTICK [01A24]

John Deere > Construction And Forestry >BACKHOE, LOADER >310 - BACKHOE, LOADER >JD310 Backhoe Loader >10 ENGINE >10-2 - ENGINE OIL FILTER AND DIPSTICK [01A24]

| -   |          | -               |     |               |                         |
|-----|----------|-----------------|-----|---------------|-------------------------|
| KEY | PART NO. | PART NAME       | QTY | Serial No.    | REMARKS                 |
| 1   | AT21534  | DIPSTICK        | 1   | 206081        |                         |
| 1   | AT21535  | DIPSTICK        | 1   | 206082        |                         |
| 2   | T19044   | OIL FILTER      | 1   |               |                         |
| 3   | T23435   | THREADED NIPPLE | 1   |               |                         |
| 4   | T24409   | THREADED NIPPLE | 1   | 171644        | (SUB R55299 AND R10093) |
| 4   | R55299   | DIPSTICK TUBE   | 1   | 171645-206081 |                         |
| 4   | R55301   | DIPSTICK TUBE   | 1   |               | (SUB FOR R55300)        |
| 5   | 14H826   | NUT             | 1   |               | 1/2"                    |
| 6   | R10093   | O-RING          | 1   | 171645        |                         |
|     |          |                 |     |               |                         |