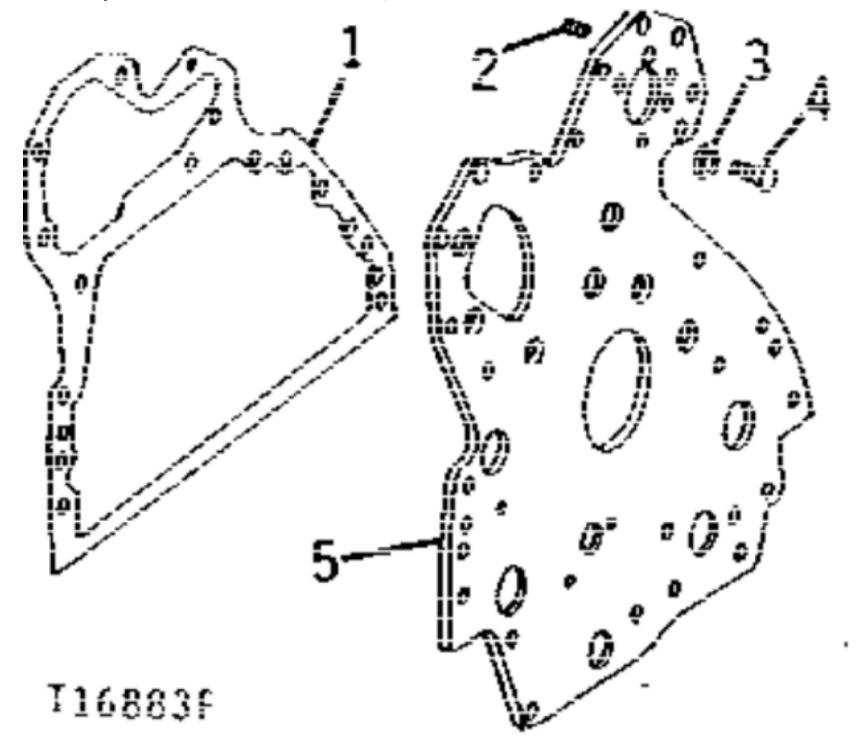

John Deere > Construction And Forestry >BACKHOE, LOADER >310 - BACKHOE, LOADER >JD310 Backhoe Loader >10 ENGINE >10-2 - ENGINE FRONT PLATE [01A24]

| KEY | PART NO. | PART NAME | QTY | REMARKS                                              |  |  |  |
|-----|----------|-----------|-----|------------------------------------------------------|--|--|--|
| 1   | R131794  | GASKET    | 1   | (SUB FOR R90648)                                     |  |  |  |
| 2   | AT21191  | SET SCREW | AR  | (DIESEL)                                             |  |  |  |
| 2   | AT22919  | SET SCREW | 2   | (DIESEL)                                             |  |  |  |
| 3   | 12H324   | WASHER    | 5   | 3/8"                                                 |  |  |  |
| 4   | T20166   | SCREW     | 5   |                                                      |  |  |  |
| F   | RE16149  | PLATE     | 1   | (DIESEL) (SUB FOR T20295 AND R56736) (ALSO ORDER (8) |  |  |  |
| 5   | KE10149  | PLAIE     | 1   | AT21191 SET SCREWS AND (2) AT22919 SET SCREWS)       |  |  |  |
| 5   | R56737   | PLATE     | 1   | (GASOLINE) (SUB FOR T20024)                          |  |  |  |
|     |          |           |     |                                                      |  |  |  |