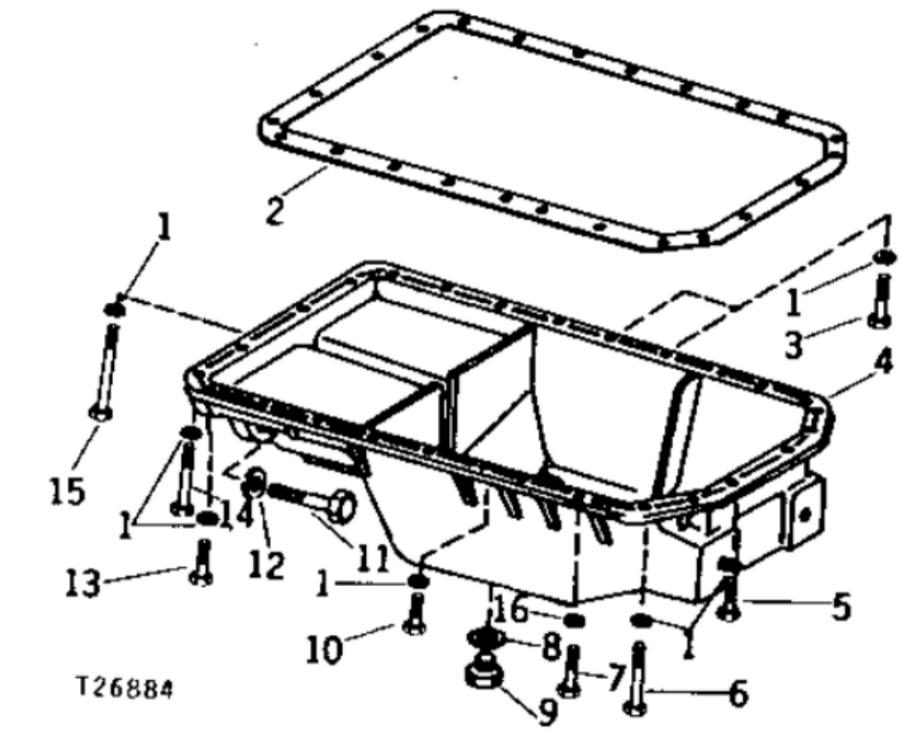

John Deere > Construction And Forestry >BACKHOE, LOADER >310 - BACKHOE, LOADER >JD310 Backhoe Loader >10 ENGINE >10-3 - OIL PAN [01A25]

Thank you so much for reading. Please click the "Buy Now!" button below to download the complete manual.