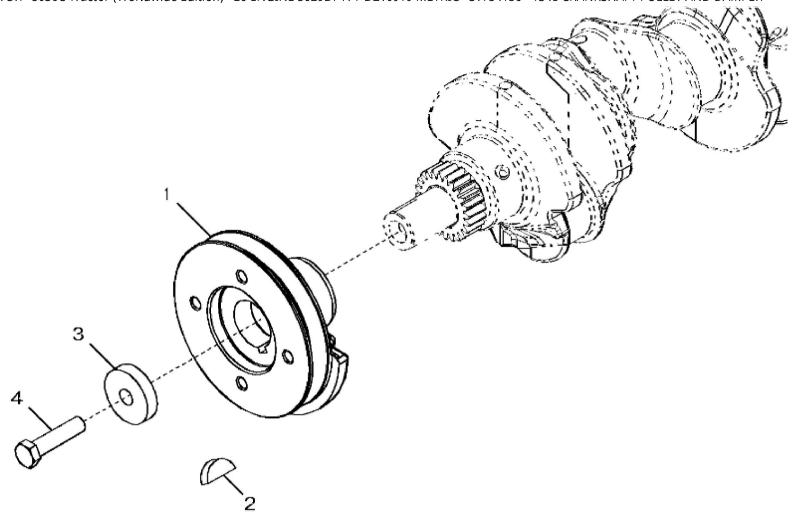

1348\_RE550877\_PCD

## John Deere > Turf And Utility >TRACTOR >5036C - TRACTOR >5036C Tractor (Worldwide Edition) >20 ENGINE 3029DPY71-DZ10919 METRIC >ST754156 - 1348 CRANKSHAFT PULLEY AND DAMPER

| KEY | PART NO. | PART NAME | QTY | REMARKS        |  |
|-----|----------|-----------|-----|----------------|--|
| 1   | R534716  | PULLEY    | 1   | MARKED R539568 |  |
| 2   | 26H27    | SHAFT KEY | 1   | 5/16" X 1-1/8" |  |
| 3   | R109086  | SPACER    | 1   |                |  |
| 4   | R537016  | CAP SCREW | 1   |                |  |