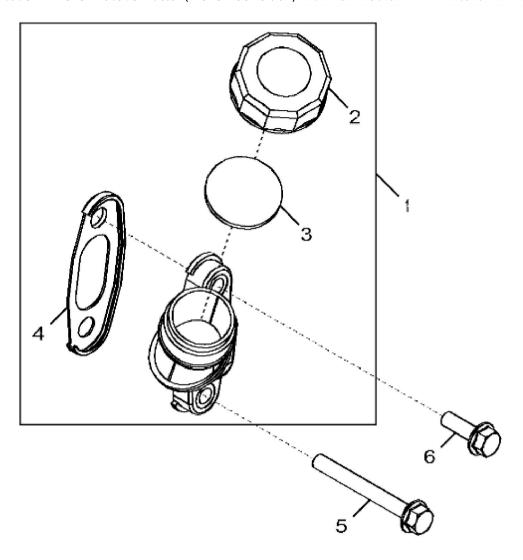

1254\_RE549361\_PCD

John Deere > Turf And Utility >TRACTOR >5036C - TRACTOR >5036C Tractor (Worldwide Edition) >20 ENGINE 3029DPY71-DZ10919 METRIC >ST700744 - 1254 OIL FILLER NECK

| <u>, , , , , , , , , , , , , , , , , , , </u> |          |             |     |         |  |  |  |
|-----------------------------------------------|----------|-------------|-----|---------|--|--|--|
| KEY                                           | PART NO. | PART NAME   | QTY | REMARKS |  |  |  |
| 1                                             | RE549496 | FILLER NECK | 1   |         |  |  |  |
| 2                                             | R90788   | PLUG        | 1   |         |  |  |  |
| 3                                             | T20328   | GASKET      | 1   |         |  |  |  |
| 4                                             | R87259   | GASKET      | 1   |         |  |  |  |
| 5                                             | 19M7803  | SCREW       | 1   | M8 X 70 |  |  |  |
| 6                                             | 19M7867  | SCREW       | 1   | M8 X 25 |  |  |  |
|                                               |          |             |     |         |  |  |  |