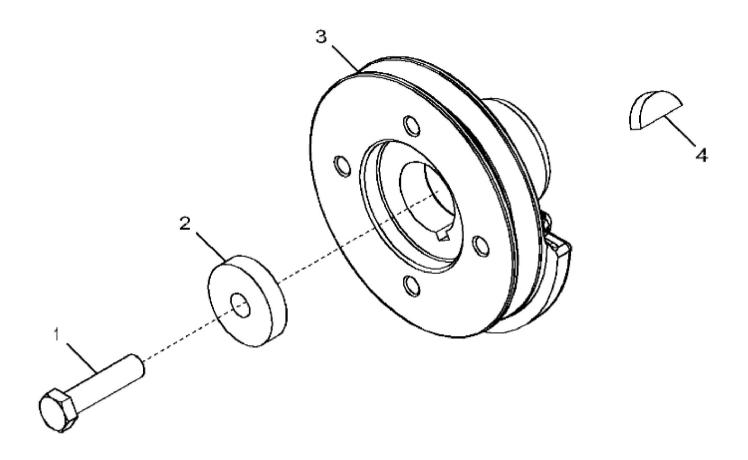

1348\_RE550877\_PCD

## John Deere > Turf And Utility >TRACTOR >5036C - TRACTOR >5036C Tractor (Worldwide Edition) >20 ENGINE 3029DPY71-DZ10919 METRIC >ST754156 - 1348 CRANKSHAFT PULLEY AND DAMPER

| KEY | PART NO. | PART NAME | QTY | REMARKS        |  |
|-----|----------|-----------|-----|----------------|--|
| 1   | R534716  | PULLEY    | 1   | MARKED R539568 |  |
| 2   | 26H27    | SHAFT KEY | 1   | 5/16" X 1-1/8" |  |
| 3   | R109086  | SPACER    | 1   |                |  |
| 4   | R537016  | CAP SCREW | 1   |                |  |