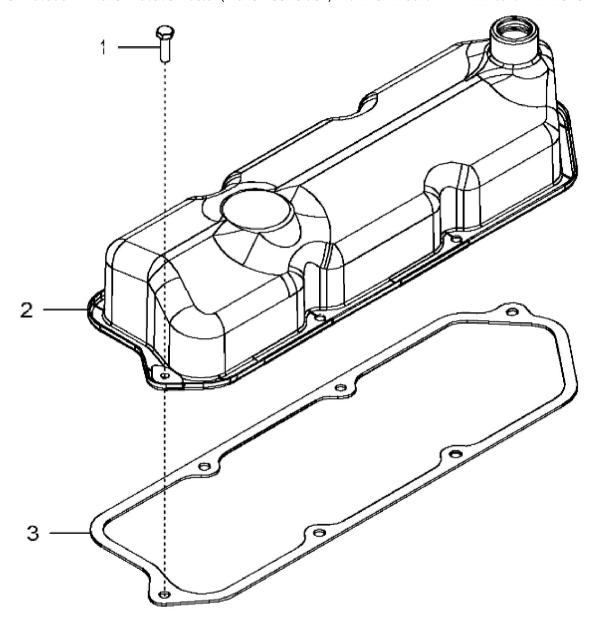

1194\_RE549360\_PCD

John Deere > Turf And Utility >TRACTOR >5036C - TRACTOR >5036C Tractor (Worldwide Edition) >20 ENGINE 3029DPY71-DZ10919 METRIC >ST743361 - 1194 ROCKER ARM COVER

| KEY | PART NO. | PART NAME | QTY | REMARKS |  |
|-----|----------|-----------|-----|---------|--|
| 1   | RE554007 | SCREW     | 6   |         |  |
| 2   | RE538676 | COVER     | 1   |         |  |
| 3   | R75729   | GASKET    | 1   |         |  |