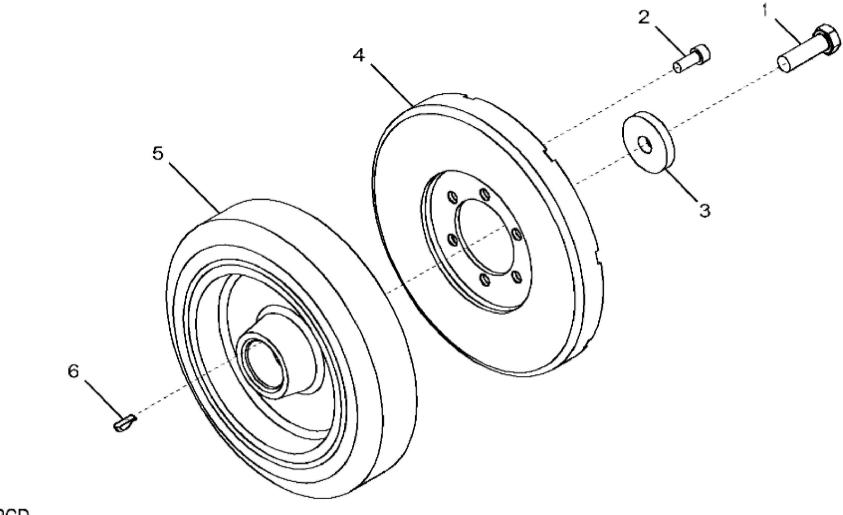

John Deere > Agriculture >TRACTOR >8335R - TRACTOR >8335R Tractor (S.N. 090001- )(Worldwide Edition) >20 ENGINE 6090RW239-RE564507 >ST142017 - 1341 DAMPER

1341\_RE523047\_PCD

John Deere > Agriculture >TRACTOR >8335R - TRACTOR >8335R Tractor (S.N. 090001- )(Worldwide Edition) >20 ENGINE 6090RW239-RE564507 >ST142017 - 1341 DAMPER

| PART NO.    | PART NAME                                         | QTY                                                                                        | REMARKS                                                                                                                                                                                                                                                                                                                                                                                                                                                                                                                                                                                                                   |                                                                                                                                                                                                                                                                                                                                                                                                                                                                                                                                                                                                                                                                                                                                                                                                                                                                                                                                                                                                                                                                                                                                                                    |
|-------------|---------------------------------------------------|--------------------------------------------------------------------------------------------|---------------------------------------------------------------------------------------------------------------------------------------------------------------------------------------------------------------------------------------------------------------------------------------------------------------------------------------------------------------------------------------------------------------------------------------------------------------------------------------------------------------------------------------------------------------------------------------------------------------------------|--------------------------------------------------------------------------------------------------------------------------------------------------------------------------------------------------------------------------------------------------------------------------------------------------------------------------------------------------------------------------------------------------------------------------------------------------------------------------------------------------------------------------------------------------------------------------------------------------------------------------------------------------------------------------------------------------------------------------------------------------------------------------------------------------------------------------------------------------------------------------------------------------------------------------------------------------------------------------------------------------------------------------------------------------------------------------------------------------------------------------------------------------------------------|
| 19M8889     | CAP SCREW                                         | 1                                                                                          | M16 X 50                                                                                                                                                                                                                                                                                                                                                                                                                                                                                                                                                                                                                  |                                                                                                                                                                                                                                                                                                                                                                                                                                                                                                                                                                                                                                                                                                                                                                                                                                                                                                                                                                                                                                                                                                                                                                    |
| 19M8533     | SCREW                                             | 6                                                                                          | M10 X 25                                                                                                                                                                                                                                                                                                                                                                                                                                                                                                                                                                                                                  |                                                                                                                                                                                                                                                                                                                                                                                                                                                                                                                                                                                                                                                                                                                                                                                                                                                                                                                                                                                                                                                                                                                                                                    |
| R26333      | WASHER                                            | 1                                                                                          |                                                                                                                                                                                                                                                                                                                                                                                                                                                                                                                                                                                                                           |                                                                                                                                                                                                                                                                                                                                                                                                                                                                                                                                                                                                                                                                                                                                                                                                                                                                                                                                                                                                                                                                                                                                                                    |
| RE57604     | TORSIONAL DAMPER                                  | 1                                                                                          |                                                                                                                                                                                                                                                                                                                                                                                                                                                                                                                                                                                                                           |                                                                                                                                                                                                                                                                                                                                                                                                                                                                                                                                                                                                                                                                                                                                                                                                                                                                                                                                                                                                                                                                                                                                                                    |
| RE520465    | TORSIONAL DAMPER                                  | 1                                                                                          |                                                                                                                                                                                                                                                                                                                                                                                                                                                                                                                                                                                                                           |                                                                                                                                                                                                                                                                                                                                                                                                                                                                                                                                                                                                                                                                                                                                                                                                                                                                                                                                                                                                                                                                                                                                                                    |
| R523306     | KEY                                               | 1                                                                                          |                                                                                                                                                                                                                                                                                                                                                                                                                                                                                                                                                                                                                           |                                                                                                                                                                                                                                                                                                                                                                                                                                                                                                                                                                                                                                                                                                                                                                                                                                                                                                                                                                                                                                                                                                                                                                    |
| 1<br>F<br>F | 9M8889<br>9M8533<br>226333<br>RE57604<br>RE520465 | IPM8889CAP SCREWIPM8533SCREWIPM8533WASHERIRE57604TORSIONAL DAMPERIRE520465TORSIONAL DAMPER | Image: Participation Carbon | Image: Participation Image: Pa |