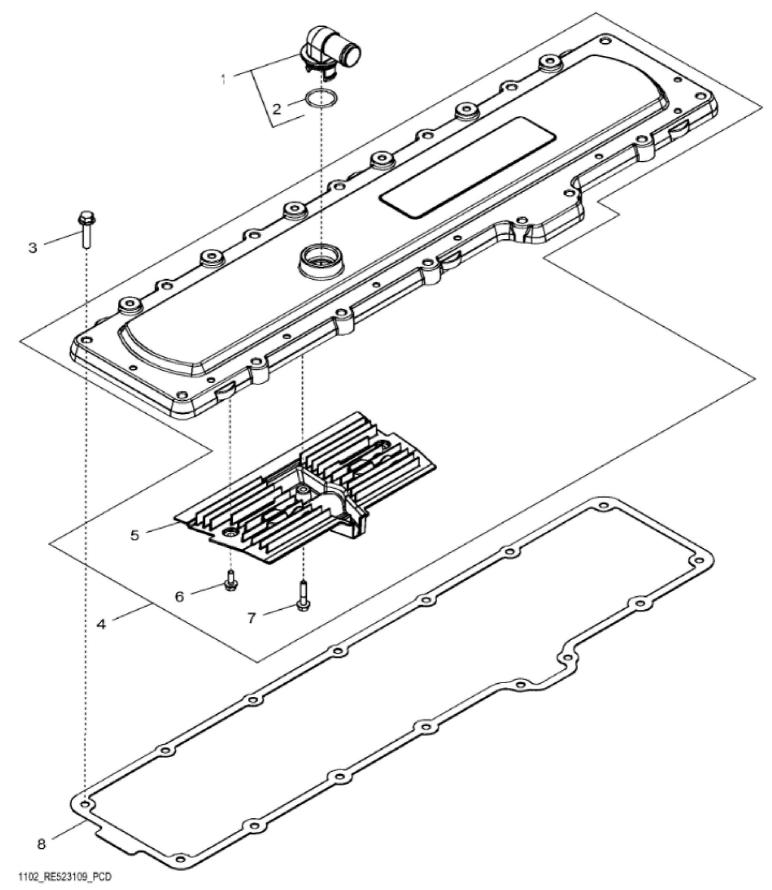

John Deere > Agriculture >TRACTOR >8335R - TRACTOR >8335R Tractor (S.N. 090001- )(Worldwide Edition) >20 ENGINE 6090RW239-RE564507 >ST130073 - 1102 ROCKER ARM COVER

John Deere > Agriculture >TRACTOR >8335R - TRACTOR >8335R Tractor (S.N. 090001- )(Worldwide Edition) >20 ENGINE 6090RW239-RE564507 >ST130073 - 1102 ROCKER ARM COVER

| KEY | PART NO. | PART NAME     | QTY | REMARKS                          |  |  |  |
|-----|----------|---------------|-----|----------------------------------|--|--|--|
| 1   | RE529871 | ELBOW FITTING | 1   | SUB FOR RE527976                 |  |  |  |
| 2   | T122075  | O-RING        | 1   |                                  |  |  |  |
| 3   | 19M8291  | SCREW         | 15  | M8 X 35                          |  |  |  |
| 4   | RE536705 | COVER         | 1   | MARKED R545610; SUB FOR RE529972 |  |  |  |
| 5   | R523317  | BREATHER      | 1   | SUB FOR R518264                  |  |  |  |
| 6   | RE526690 | CAP SCREW     | 2   |                                  |  |  |  |
| 7   | RE526689 | CAP SCREW     | 1   |                                  |  |  |  |
| 8   | R527884  | GASKET        | 1   |                                  |  |  |  |
|     |          |               |     |                                  |  |  |  |