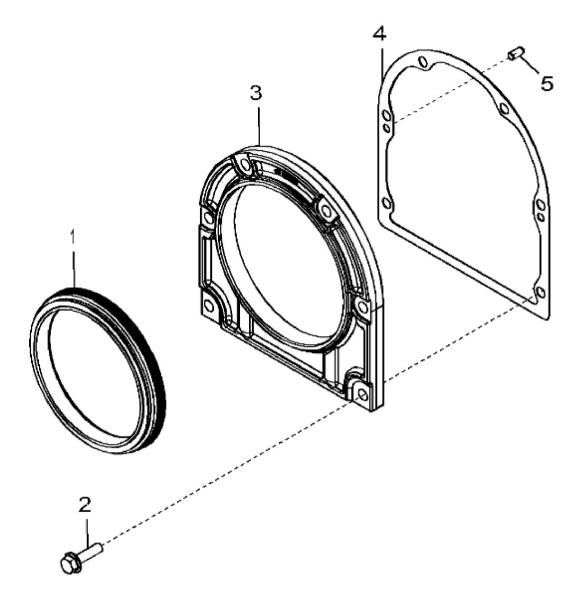

1499\_RE523301\_PCD\_1

John Deere > Agriculture >TRACTOR >8335R - TRACTOR >8335R Tractor (S.N. 090001- )(Worldwide Edition) >20 ENGINE 6090RW239-RE564507 >ST386277 - 1499 FLYWHEEL HOUSING

| KEY | PART NO. | PART NAME | QTY | REMARKS                                    |  |  |  |
|-----|----------|-----------|-----|--------------------------------------------|--|--|--|
| 1   | RE520036 | SEAL      | 1   |                                            |  |  |  |
| 2   | 19M7868  | SCREW     | 6   | M8 X 30                                    |  |  |  |
| 3   | R531312  | HOUSING   | 1   | MARKED R545426; SUB FOR R530233 OR R531570 |  |  |  |
| 4   | R522768  | GASKET    | 1   | SUB FOR R520504                            |  |  |  |
| 5   | F1743R   | DOWEL PIN | 2   |                                            |  |  |  |
| 6   | R121929  | PLUG      | 1   |                                            |  |  |  |