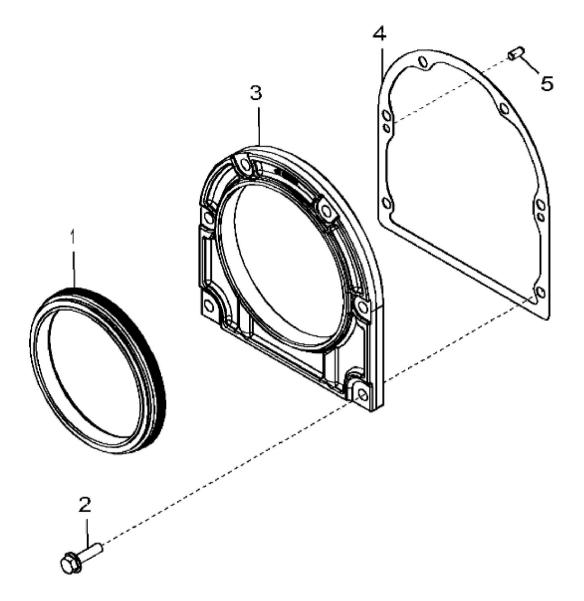

1499\_RE523301\_PCD\_1

John Deere > Agriculture >TRACTOR >8335R - TRACTOR >8335R Tractor (S.N. 055001-) (Russian Edition) >20 ENGINE 6090RW239-RE564507 >ST386277 - 1499 FLYWHEEL HOUSING

| <u>,                                     </u> |          |           |     |                                            |  |  |  |
|-----------------------------------------------|----------|-----------|-----|--------------------------------------------|--|--|--|
| KEY                                           | PART NO. | PART NAME | QTY | REMARKS                                    |  |  |  |
| 1                                             | RE520036 | SEAL      | 1   |                                            |  |  |  |
| 2                                             | 19M7868  | SCREW     | 6   | M8 X 30                                    |  |  |  |
| 3                                             | R531312  | HOUSING   | 1   | MARKED R545426; SUB FOR R530233 OR R531570 |  |  |  |
| 4                                             | R522768  | GASKET    | 1   | SUB FOR R520504                            |  |  |  |
| 5                                             | F1743R   | DOWEL PIN | 2   |                                            |  |  |  |
| 6                                             | R121929  | PLUG      | 1   |                                            |  |  |  |
|                                               |          |           |     |                                            |  |  |  |