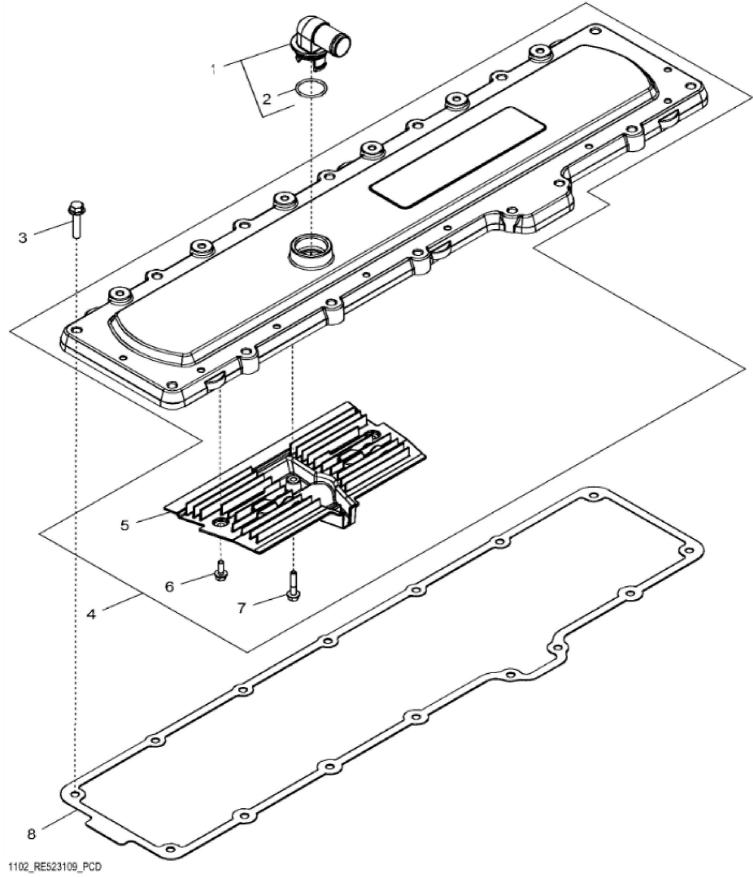

John Deere > Agriculture >TRACTOR >8335R - TRACTOR >8335R Tractor (S.N. 055001-) (Russian Edition) >20 ENGINE 6090RW239-RE564507 >ST130073 - 1102 ROCKER ARM COVER

John Deere > Agriculture >TRACTOR >8335R - TRACTOR >8335R Tractor (S.N. 055001-) (Russian Edition) >20 ENGINE 6090RW239-RE564507 >ST130073 - 1102 ROCKER ARM COVER

| <u>,</u> |          |               |     |                                  |  |  |  |
|----------|----------|---------------|-----|----------------------------------|--|--|--|
| KEY      | PART NO. | PART NAME     | QTY | REMARKS                          |  |  |  |
| 1        | RE529871 | ELBOW FITTING | 1   | SUB FOR RE527976                 |  |  |  |
| 2        | T122075  | O-RING        | 1   |                                  |  |  |  |
| 3        | 19M8291  | SCREW         | 15  | M8 X 35                          |  |  |  |
| 4        | RE536705 | COVER         | 1   | MARKED R545610; SUB FOR RE529972 |  |  |  |
| 5        | R523317  | BREATHER      | 1   | SUB FOR R518264                  |  |  |  |
| 6        | RE526690 | CAP SCREW     | 2   |                                  |  |  |  |
| 7        | RE526689 | CAP SCREW     | 1   |                                  |  |  |  |
| 8        | R527884  | GASKET        | 1   |                                  |  |  |  |
|          |          |               |     |                                  |  |  |  |