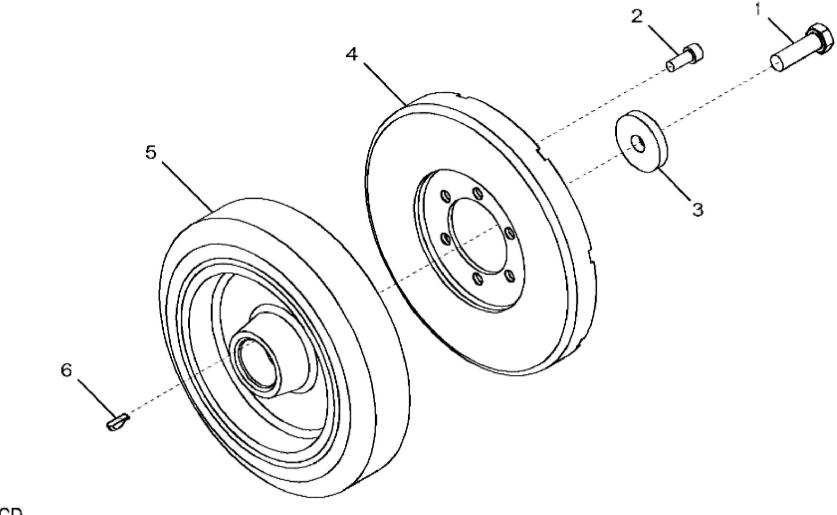

John Deere > Agriculture >TRACTOR >8335R - TRACTOR >8335R Tractor (S.N. 055001-) (Russian Edition) >20 ENGINE 6090RW239-RE564507 >ST142017 - 1341 DAMPER

1341\_RE523047\_PCD

John Deere > Agriculture >TRACTOR >8335R - TRACTOR >8335R Tractor (S.N. 055001- ) (Russian Edition) >20 ENGINE 6090RW239-RE564507 >ST142017 - 1341 DAMPER

| KEY | PART NO. | PART NAME        | QTY | REMARKS  |  |  |  |
|-----|----------|------------------|-----|----------|--|--|--|
| 1   | 19M8889  | CAP SCREW        | 1   | M16 X 50 |  |  |  |
| 2   | 19M8533  | SCREW            | 6   | M10 X 25 |  |  |  |
| 3   | R26333   | WASHER           | 1   |          |  |  |  |
| 4   | RE57604  | TORSIONAL DAMPER | 1   |          |  |  |  |
| 5   | RE520465 | TORSIONAL DAMPER | 1   |          |  |  |  |
| 6   | R523306  | KEY              | 1   |          |  |  |  |