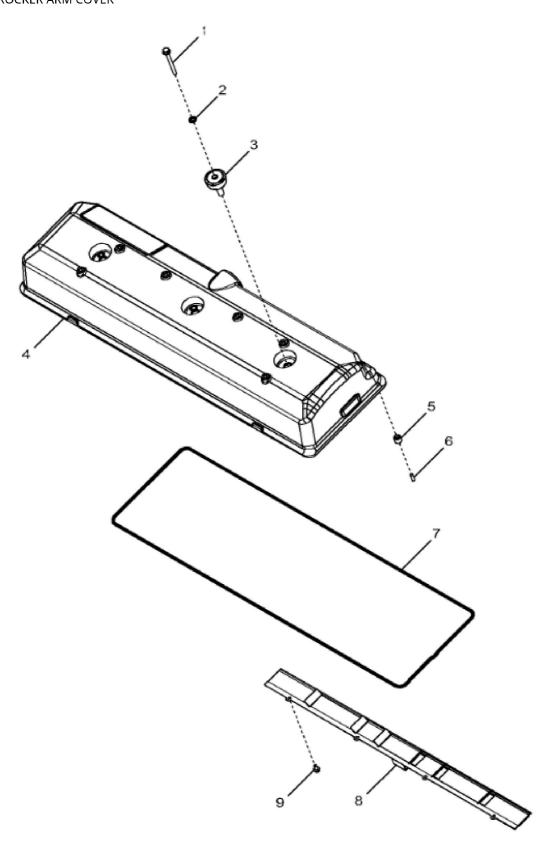

## John Deere > Agriculture >TRACTOR >9420RX - TRACTOR >9420RX Tractor (Worldwide Edition) >20 ENGINE 6135RW203-RE553209 >ST146057 - 1104 ROCKER ARM COVER

| <u></u> |          |                |     |                 |          |  |  |
|---------|----------|----------------|-----|-----------------|----------|--|--|
| KEY     | PART NO. | PART NAME      | QTY | REMARKS         |          |  |  |
| 1       | 19M8039  | SCREW          | 3   | M8 X 80         |          |  |  |
| 2       | RE547702 | SEALING WASHER | 3   | SUB FOR R524374 | 1        |  |  |
| 2       | RE547702 | SEALING WASHER | 3   |                 |          |  |  |
| 3       | RE71265  | ISOLATOR       | 3   |                 | <i>'</i> |  |  |
| 4       | R523531  | VALVE COVER    | 1   | SUB FOR R524450 |          |  |  |
| 5       | R501292  | GROMMET        | 2   | SUB FOR R127451 |          |  |  |
| 6       | R116713  | NEEDLE ROLLER  | 2   |                 |          |  |  |
| 7       | R521520  | GASKET         | 1   | SUB FOR R502124 |          |  |  |
| 8       | RE532491 | PANEL          | 1   |                 |          |  |  |
| 9       | RE527858 | SCREW          | 4   |                 |          |  |  |
| i       |          |                |     |                 |          |  |  |