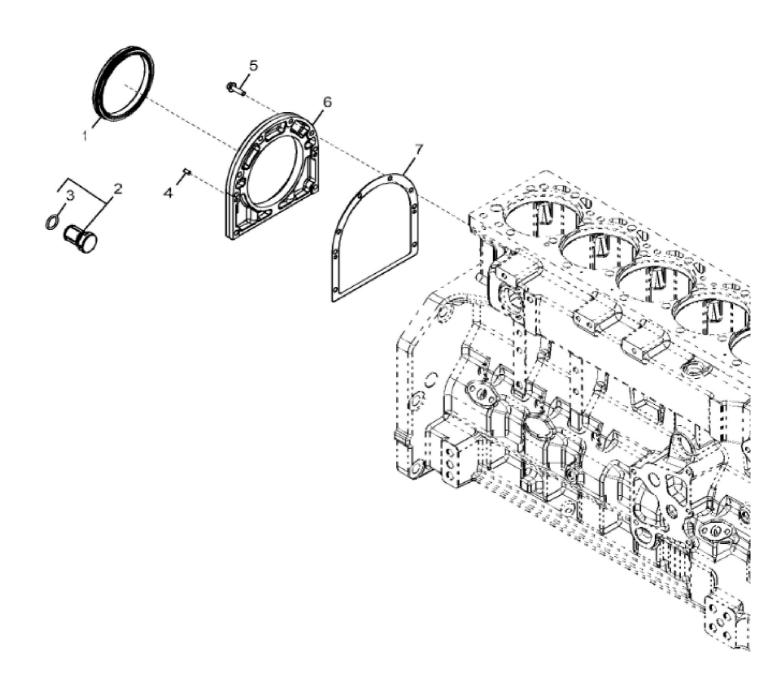

## John Deere > Agriculture >TRACTOR >9420RX - TRACTOR >9420RX Tractor (Worldwide Edition) >20 ENGINE 6135RW203-RE553209 >ST155131 - 1498 FLYWHEEL HOUSING

| KEY | PART NO. | PART NAME | QTY | REMARKS                                      |  |  |
|-----|----------|-----------|-----|----------------------------------------------|--|--|
| 1   | RE535552 | SEAL      | 1   |                                              |  |  |
| 2   | AR61533  | PLUG      | 1   |                                              |  |  |
| 3   | R27149   | O-RING    | 1   |                                              |  |  |
| 4   | F1743R   | DOWEL PIN | 2   |                                              |  |  |
| 5   | 19M7868  | SCREW     | 8   | M8 X 30                                      |  |  |
| 6   | DZ100355 | HOUSING   | 1   | MARKED DZ100356 OR DZ100355; SUB FOR R529914 |  |  |
| 7   | R530027  | GASKET    | 1   |                                              |  |  |
|     |          |           |     |                                              |  |  |