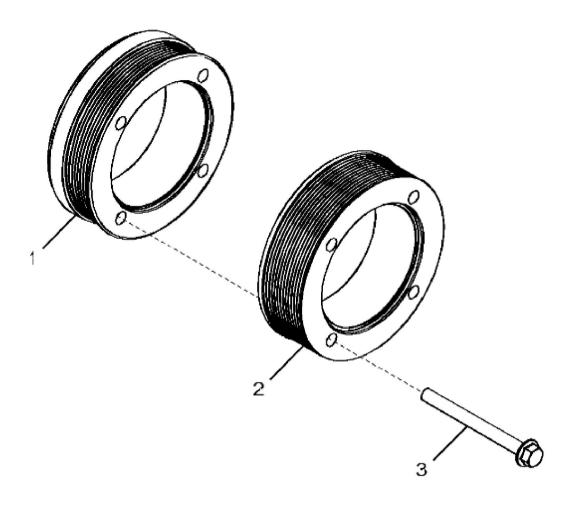

1353\_RE548210\_PCD

John Deere > Agriculture > TRACTOR > 9420RX - TRACTOR > 9420RX Tractor (Worldwide Edition) > 20 ENGINE 6135RW203-RE553209 > ST643353 - 1353 CRANKSHAFT PULLEY

| KEY | PART NO. | PART NAME | QTY | REMARKS   |  |
|-----|----------|-----------|-----|-----------|--|
| 1   | R533628  | PULLEY    | 1   |           |  |
| 2   | R533656  | PULLEY    | 1   |           |  |
| 3   | 19M7838  | SCREW     | 4   | M12 X 130 |  |