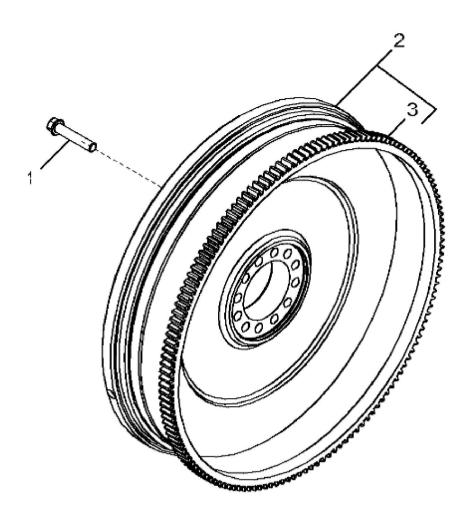

------|-----------|-----|----------------------------------------------|--|--|
| 1   | RE535552 | SEAL      | 1   |                                              |  |  |
| 2   | AR61533  | PLUG      | 1   |                                              |  |  |
| 3   | R27149   | O-RING    | 1   |                                              |  |  |
| 4   | F1743R   | DOWEL PIN | 2   |                                              |  |  |
| 5   | 19M7868  | SCREW     | 8   | M8 X 30                                      |  |  |
| 6   | DZ100355 | HOUSING   | 1   | MARKED DZ100356 OR DZ100355; SUB FOR R529914 |  |  |
| 7   | R530027  | GASKET    | 1   |                                              |  |  |
|     |          |           |     |                                              |  |  |



1518\_RG25655\_PCD

Thank you so much for reading. Please click the "Buy Now!" button below to download the complete manual.



After you pay.

You can download the most perfect and complete manual in the world immediately.

Our support email: ebooklibonline@outlook.com