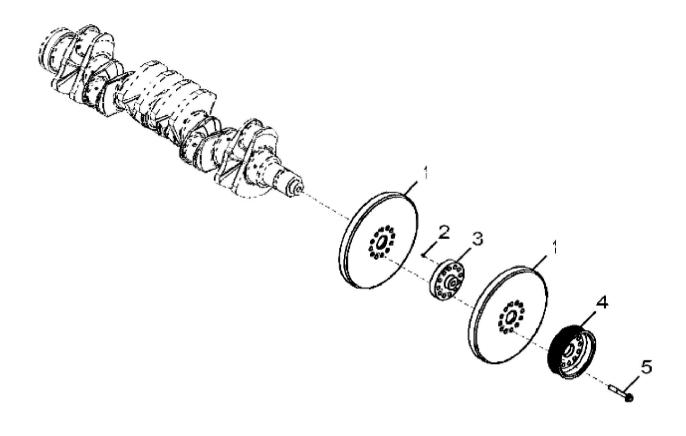

1355\_ETN129947\_PCD

John Deere > Agriculture >TRACTOR >QSX15 - TRACTOR >9620RX Tractor (Worldwide Edition) >20 ENGINE W/ ENGINE BRAKE QSX15-RE567985 >ST801959 - 1355 CRANKSHAFT PULLEY AND DAMPER

| ·   |              |                  |     |         |  |
|-----|--------------|------------------|-----|---------|--|
| KEY | PART NO.     | PART NAME        | QTY | REMARKS |  |
| 1   | REC410188400 | TORSIONAL DAMPER | 2   |         |  |
| 2   | REC306893500 | DOWEL PIN        | 2   |         |  |
| 3   | REC368159500 | SPACER           | 1   |         |  |
| 4   | REC310137600 | PULLEY           | 1   |         |  |
| 5   | REC368158300 | CAP SCREW        | 12  |         |  |