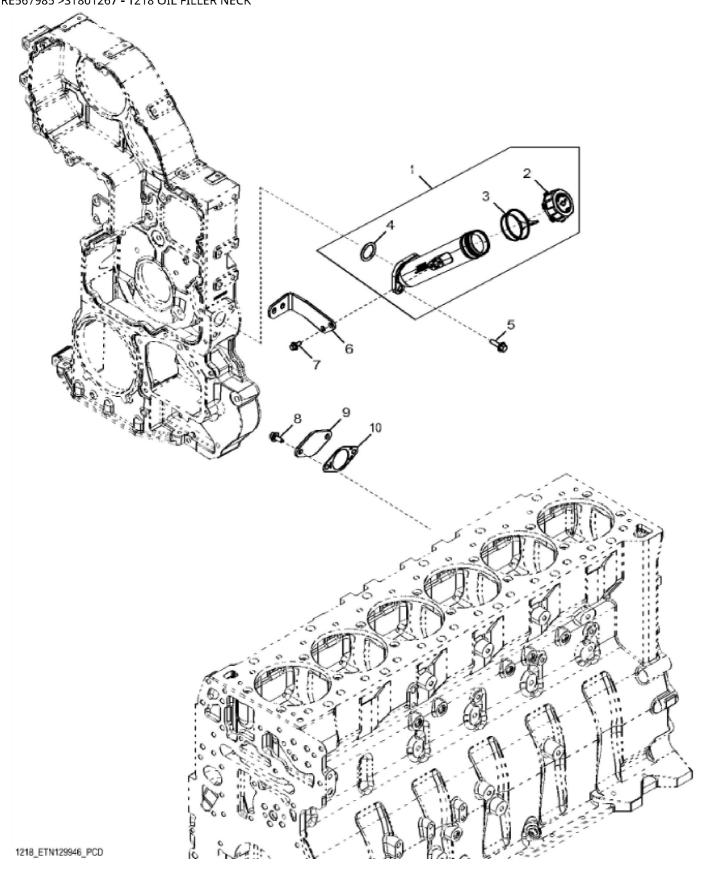

John Deere > Agriculture > TRACTOR > QSX15 - TRACTOR > 9620RX Tractor (Worldwide Edition) > 20 ENGINE W/ ENGINE BRAKE QSX15-RE567985 > ST801267 - 1218 OIL FILLER NECK

| KEY | PART NO.     | PART NAME   | QTY | REMARKS |  |  |
|-----|--------------|-------------|-----|---------|--|--|
| 1   | REC368634400 | FILLER NECK | 1   |         |  |  |
| 2   | REC368793200 | FILLER CAP  | 1   |         |  |  |
| 3   | REC286922000 | RETAINER    | 1   |         |  |  |
| 4   | REC368570100 | O-RING      | 1   |         |  |  |
| 5   | REC390311200 | SCREW       | 2   |         |  |  |
| 6   | REC368646800 | BRACE       | 1   |         |  |  |
| 7   | REC390062900 | CAP SCREW   | 3   |         |  |  |
| 8   | REC390399000 | CAP SCREW   | 2   |         |  |  |
| 9   | REC368037100 | PLATE       | 1   |         |  |  |
| 10  | REC310411900 | GASKET      | 1   |         |  |  |
|     |              |             |     |         |  |  |