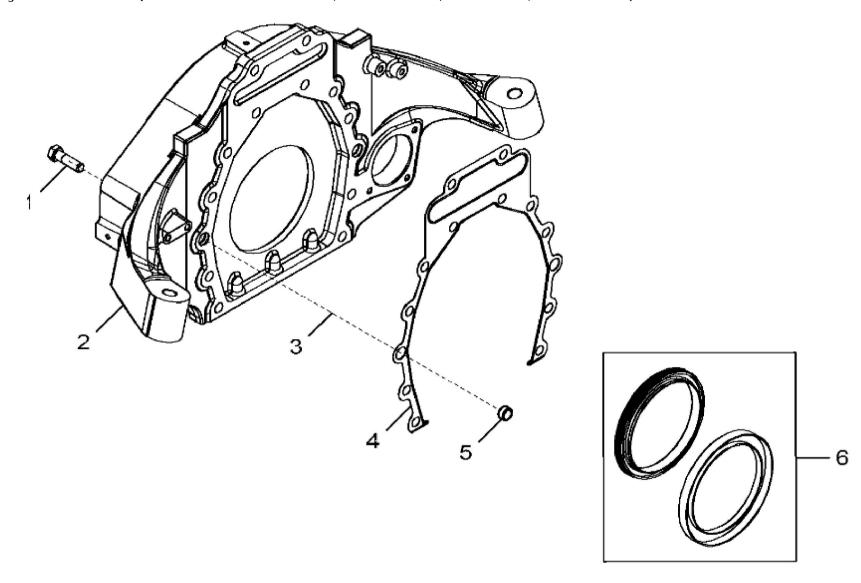

1431\_ETN129948\_PCD

John Deere > Agriculture > TRACTOR > QSX15 - TRACTOR > 9620RX Tractor (Worldwide Edition) > 20 ENGINE W/ ENGINE BRAKE QSX15-RE567985 > ST802162 - 1431 FLYWHEEL HOUSING

| KEY | PART NO.     | PART NAME | QTY | REMARKS              |  |  |
|-----|--------------|-----------|-----|----------------------|--|--|
| 1   | REC302214800 | CAP SCREW | 14  |                      |  |  |
| 2   | REC369100400 | SUPPORT   | 1   | SUB FOR REC368988600 |  |  |
| 3   | REC012731600 | WASHER    | 14  |                      |  |  |
| 4   | REC496568800 | GASKET    | 1   |                      |  |  |
| 5   | REC367887100 | DOWEL PIN | 2   |                      |  |  |
| 6   | REC496556900 | SEAL KIT  | 1   |                      |  |  |