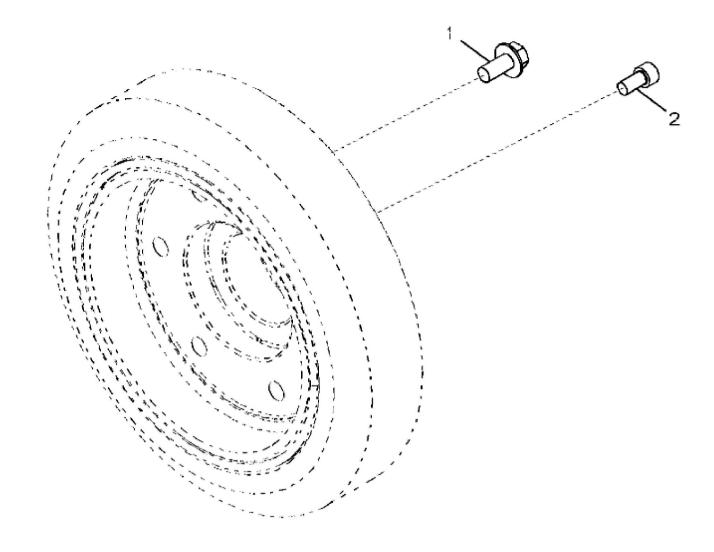

1398\_RE558936\_PCD

John Deere > Agriculture >TRACTOR >8400R - TRACTOR >8400R Tractor (S.N. 115000-)(Worldwide Edition) >10 ENGINE 6090RW482-DZ102186 >ST740923 - 1398 CRANKSHAFT PULLEY HARDWARE

| KEY | PART NO. | PART NAME | QTY | REMARKS  |  |
|-----|----------|-----------|-----|----------|--|
| 1   | 19M7788  | SCREW     | 6   | M12 X 25 |  |
| 2   | 19M9200  | SCREW     | 6   | M10 X 20 |  |