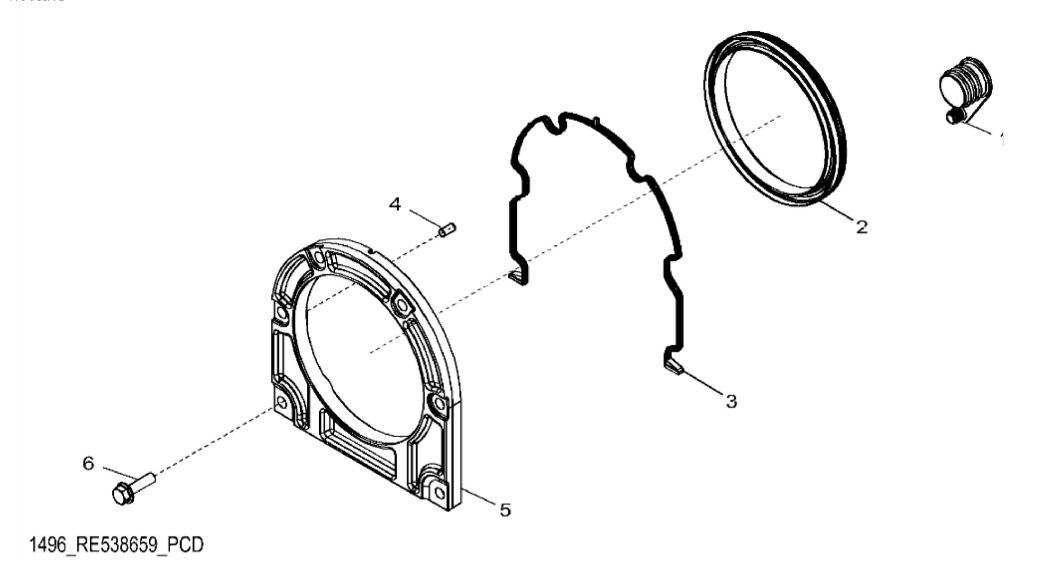

John Deere > Agriculture > TRACTOR > 8400R - TRACTOR > 8400R Tractor (S.N. 115000-)(Worldwide Edition) > 10 ENGINE 6090RW482-DZ102186 > ST122156 - 1496 CRANKSHAFT OIL SEAL AND HOUSING

John Deere > Agriculture > TRACTOR > 8400R - TRACTOR > 8400R Tractor (S.N. 115000-)(Worldwide Edition) > 10 ENGINE 6090RW482-DZ102186 > ST122156 - 1496 CRANKSHAFT OIL SEAL AND HOUSING

| KEY | PART NO. | PART NAME | QTY | REMARKS |  |
|-----|----------|-----------|-----|---------|--|
| 1   | R121929  | PLUG      | 1   |         |  |
| 2   | RE535552 | SEAL      | 1   |         |  |
| 3   | R527660  | GASKET    | 1   |         |  |
| 4   | F1743R   | DOWEL PIN | 2   |         |  |
| 5   | R526588  | HOUSING   | 1   |         |  |
| 6   | 19M7868  | SCREW     | 6   | M8 X 30 |  |