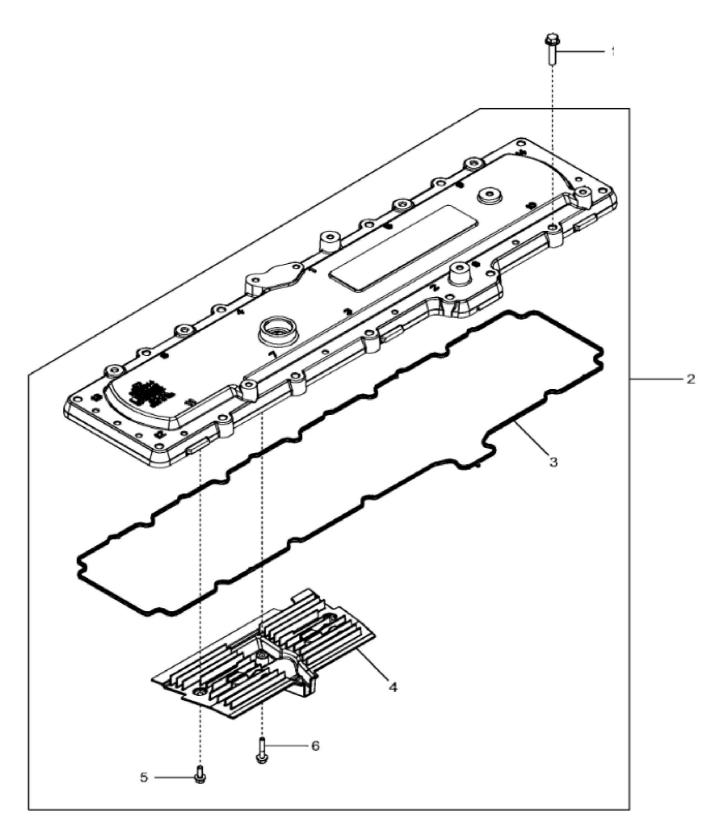

1127\_RE552490\_PCD

## John Deere > Agriculture >TRACTOR >8400R - TRACTOR >8400R Tractor (S.N. 115000-)(Worldwide Edition) >10 ENGINE 6090RW482-DZ102186 >ST748716 - 1127 ROCKER ARM COVER

| KEY | PART NO. | PART NAME | QTY | REMARKS        |  |
|-----|----------|-----------|-----|----------------|--|
| 1   | 19M8291  | SCREW     | 15  | M8 X 35        |  |
| 2   | RE552592 | COVER     | 1   | ORDER RE563766 |  |
| 2   | RE563766 | COVER     | 1   | MARKED R535844 |  |
| 3   | R526607  | SEAL      | 1   |                |  |
| 4   | R530844  | DEFLECTOR | 1   |                |  |
| 5   | 19M7775  | SCREW     | 2   | M6 X 16        |  |
| 6   | 19M7796  | SCREW     | 1   | M6 X 30        |  |
| 6   | 19M7796  | SCREW     | 1   | M6 X 30        |  |