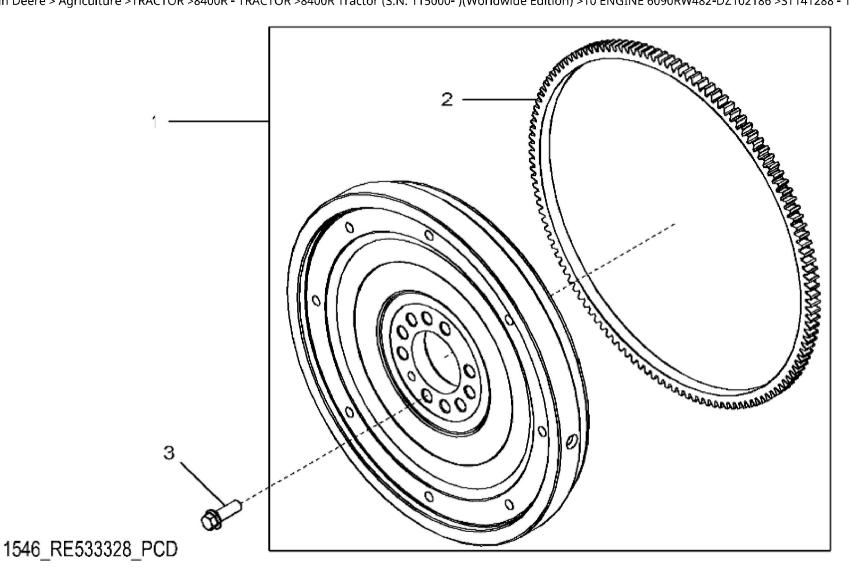

| 6   | M10 X 20 |  |

John Deere > Agriculture > TRACTOR > 8400R - TRACTOR > 8400R Tractor (S.N. 115000-)(Worldwide Edition) > 10 ENGINE 6090RW482-DZ102186 > ST122156 - 1496 CRANKSHAFT OIL SEAL AND HOUSING



John Deere > Agriculture > TRACTOR > 8400R - TRACTOR > 8400R Tractor (S.N. 115000-)(Worldwide Edition) > 10 ENGINE 6090RW482-DZ102186 > ST122156 - 1496 CRANKSHAFT OIL SEAL AND HOUSING

| KEY | PART NO. | PART NAME | QTY | REMARKS |  |
|-----|----------|-----------|-----|---------|--|
| 1   | R121929  | PLUG      | 1   |         |  |
| 2   | RE535552 | SEAL      | 1   |         |  |
| 3   | R527660  | GASKET    | 1   |         |  |
| 4   | F1743R   | DOWEL PIN | 2   |         |  |
| 5   | R526588  | HOUSING   | 1   |         |  |
| 6   | 19M7868  | SCREW     | 6   | M8 X 30 |  |



Thank you so much for reading. Please click the "Buy Now!" button below to download the complete manual.



After you pay.

You can download the most perfect and complete manual in the world immediately.

Our support email: ebooklibonline@outlook.com