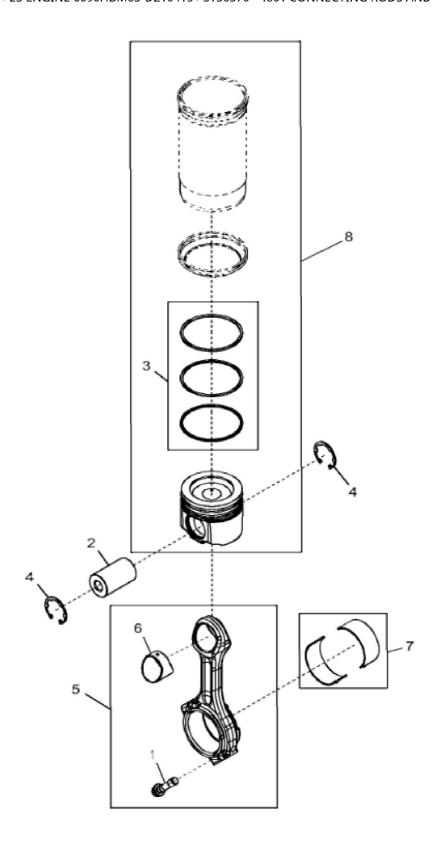

4801\_RE523131\_PCD

John Deere > Agriculture > TRACTOR > 8320R - TRACTOR > 8320R Tractor (S.N. 100000-)(Engine: 6090HBM02, 6090HBM03, 6090HBM04, 6090HBM05) (South America Edition) > 23 ENGINE 6090HBM03-DZ10415 > ST30570 - 4801 CONNECTING RODS AND PISTONS

| KEY | PART NO. | PART NAME            | QTY | REMARKS                                                 |
|-----|----------|----------------------|-----|---------------------------------------------------------|
| 1   | R542878  | CAP SCREW            | 12  |                                                         |
| 2   | DZ101959 | PISTON PIN           | 6   | OD = 47 mm, LGTH = 79 mm, SUB FOR R517073               |
| 3   | DZ10083  | PISTON RING          | 6   | PKG (3), SUB FOR RE539642                               |
| 4   | R519640  | SNAP RING            | 12  |                                                         |
| 5   | DZ100117 | CONNECTING ROD       | 6   | MARKED DZ100421, SUB FOR RE517436 OR RE535554           |
| 5   | SE501759 | CONNECTING ROD REMAN | AR  | REMAN FOR RE535554                                      |
| 5   | SE501748 | CONNECTING ROD REMAN | AR  | REMAN FOR RE517436                                      |
| 6   | R74008   | BUSHING              | 6   |                                                         |
| 7   | RE529318 | BEARING              | 6   | KIT; R519454                                            |
| 8   | DZ10211  | PISTON-LINER KIT     | 6   | PISTON MARKED RE529264, SUB FOR RE545266 OR<br>RE571507 |