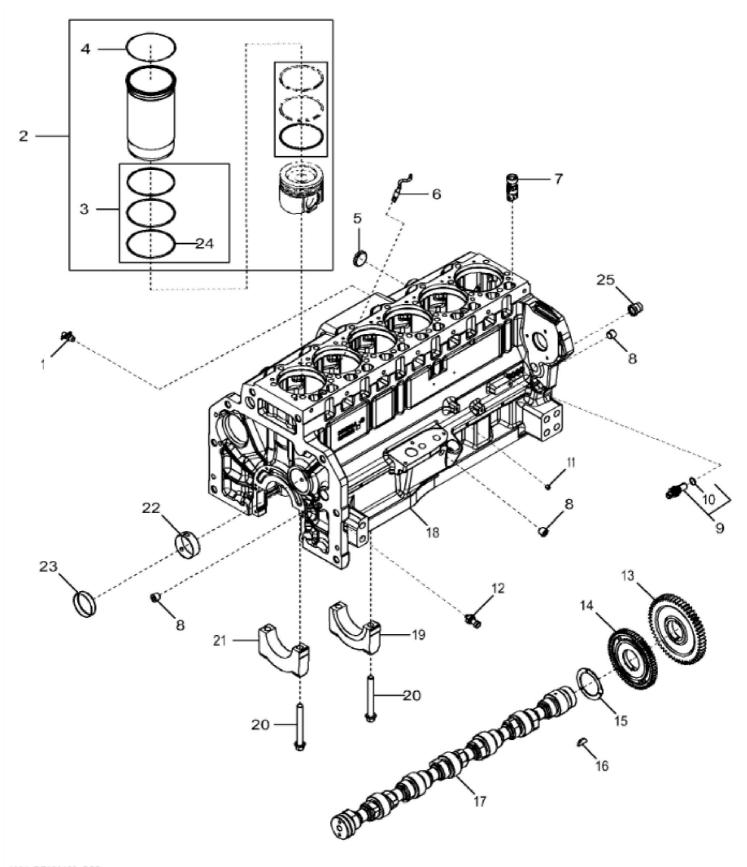

4601\_RE523129\_PCD

John Deere > Agriculture > TRACTOR > 8320R - TRACTOR > 8320R Tractor (S.N. 100000-)(Engine: 6090HBM02, 6090HBM03, 6090HBM04, 6090HBM05) (South America Edition) > 23 ENGINE 6090HBM03-DZ10415 > ST389701 - 4601 CYLINDER BLOCK

| KEY | PART NO. | PART NAME            | QTY | REMARKS                                     |
|-----|----------|----------------------|-----|---------------------------------------------|
| 1   | AT13740  | DRAIN VALVE          | 1   |                                             |
| 2   | DZ10211  | PISTON-LINER KIT     | 6   | PISTON MARKED RE529264; SUB FOR RE545266 OR |
| 2   |          |                      |     | RE531072                                    |
| 3   | RE541037 | O-RING KIT           | 1   | SUB FOR AR98850                             |
| 4   | R527468  | SHIM                 | 1   | TK = 0.004"                                 |
| 4   | R93948   | SHIM                 | 1   | (Not Illustrated) TK = 0.002''              |
| 4   | R528685  | SHIM                 | 1   | (Not Illustrated) TK = 0.006''              |
| 4   | R536310  | SHIM                 | 1   | (Not Illustrated) TK = 0.008''              |
| 4   | R536311  | SHIM                 | 1   | (Not Illustrated) TK = 0.010''              |
| 5   | R43409   | PLUG                 | 1   |                                             |
| 6   | RE522991 | ORIFICE              | 6   |                                             |
| 7   | RE555307 | CAM FOLLOWER ROLLER  | 12  | SUB FOR RE540586 OR RE535576 OR RE519889    |
| 8   | RE57836  | PIPE PLUG            | 3   |                                             |
| 9   | RE519144 | SENSOR               | 2   | (Magnetic Pick Up Sensor)                   |
| 10  | 51M7044  | O-RING               | 1   | 17.300 X 2.200 mm                           |
| 11  | RE71255  | PIPE PLUG            | 5   |                                             |
| 12  | RE167207 | SENSOR               | 1   | (Pressure Sensor)                           |
| 13  | R528098  | GEAR                 | 1   | (Camshaft) Z = 54, SUB FOR R518212          |
| 14  | R518255  | GEAR                 | 1   | (Fuel Supply Pump Drive) Z = 64             |
| 15  | R504811  | WASHER               | 1   |                                             |
| 16  | 26H91    | SHAFT KEY            | 1   | 3/16" X 1-1/4"                              |
| 17  | R522884  | CAMSHAFT             | 1   | SUB FOR R520366                             |
| 17  | SE501775 | CAMSHAFT REMAN       | 1   | REMAN FOR R522884                           |
| 18  |          | CYLINDER BLOCK       | 1   | MARKED R542211; ORDER DZ10789 OR DZ10597    |
| 18  | DZ10789  | SHORT BLOCK ASSEMBLY | 1   | (For Marine Engine)                         |
| 18  | DZ10597  | SHORT BLOCK ASSEMBLY | 1   | (For Non-Marine Engine)                     |
| 19  | R120954  | BEARING CAP          | 1   |                                             |
| 20  | R519287  | CAP SCREW            | 14  |                                             |
| 21  | R120953  | BEARING CAP          | 6   |                                             |
| 22  | R527877  | BUSHING              | 6   |                                             |
| 23  | R82007   | PLUG                 | 1   |                                             |
| 24  | R54326   | O-RING               | 6   |                                             |
| 25  | R518034  | BUSHING              | 1   |                                             |