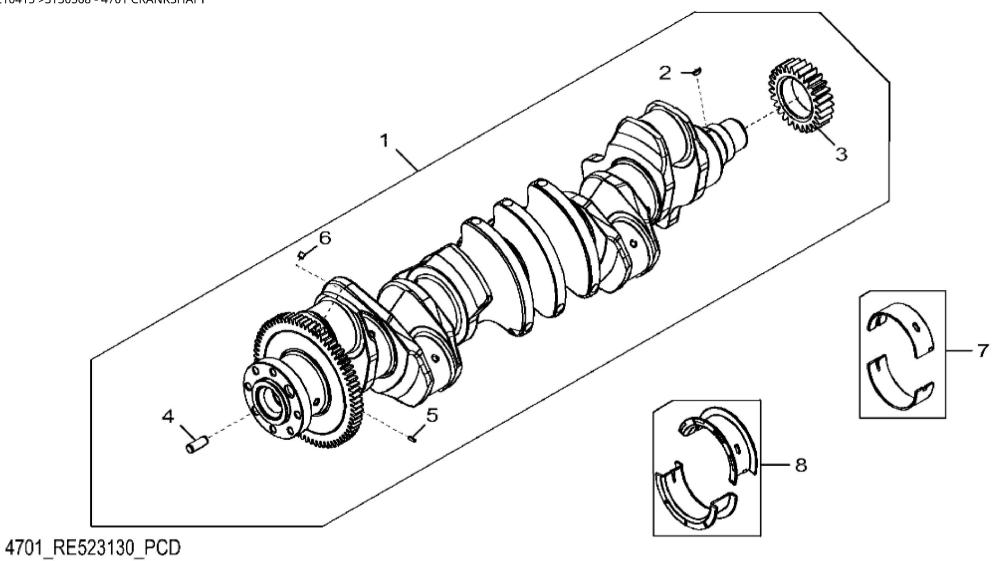

John Deere > Agriculture > TRACTOR > 8320R - TRACTOR > 8320R Tractor (S.N. 100000-)(Engine: 6090HBM02, 6090HBM03, 6090HBM04, 6090HBM05) (South America Edition) > 23 ENGINE 6090HBM03-DZ10415 > ST30568 - 4701 CRANKSHAFT

| KEY | PART NO. | PART NAME      | QTY | REMARKS                          |  |
|-----|----------|----------------|-----|----------------------------------|--|
| 1   | RE540429 | CRANKSHAFT     | 1   | MARKED R526075; SUB FOR RE534315 |  |
| 2   | R120752  | KEY            | 1   |                                  |  |
| 3   | R104587  | GEAR           | 1   |                                  |  |
| 4   | R41934   | DOWEL PIN      | 1   |                                  |  |
| 5   | 34M7089  | DOWEL PIN      | 1   | 4 X 12 mm                        |  |
| 6   | AT107510 | PLUG           | 6   |                                  |  |
| 7   | RE529319 | BEARING        | 6   | KIT; MARKED R519427 AND R519428  |  |
| 8   | RE529320 | THRUST BEARING | 1   | KIT; MARKED R519429 AND R519430  |  |
|     |          |                |     |                                  |  |