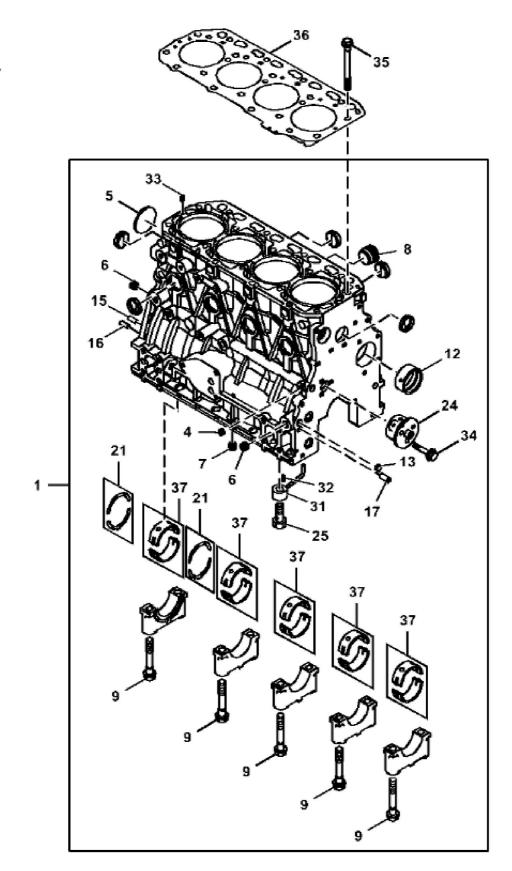

John Deere > Turf And Utility >LOADER, SKID-STEER >312GR - LOADER, SKID-STEER >312GR Skid Steer Loader (PIN: 1T0312G\_\_\_G298752-) >04 ENGINE AT436482 >0432 FINISH ASSEMBLY, ENGINE >ST856428 - CYLINDER BLOCK

TX1208738

John Deere > Turf And Utility >LOADER, SKID-STEER >312GR - LOADER, SKID-STEER >312GR Skid Steer Loader (PIN: 1T0312G\_\_\_G298752-) >04 ENGINE AT436482 >0432 FINISH ASSEMBLY, ENGINE >ST856428 - CYLINDER BLOCK

| STOSOF20 CTEMPER BLOCK |           |                |     |                 |  |  |  |
|------------------------|-----------|----------------|-----|-----------------|--|--|--|
| KEY                    | PART NO.  | PART NAME      | QTY | REMARKS         |  |  |  |
| 1                      | MIA881735 | CYLINDER BLOCK | 1   |                 |  |  |  |
| 4                      | CH10314   | PLUG           | 1   |                 |  |  |  |
| 5                      | M809565   | DRAIN PLUG     | 1   |                 |  |  |  |
| 6                      | CH10335   | PLUG           | 2   |                 |  |  |  |
| 7                      | CH10335   | PLUG           | 1   |                 |  |  |  |
| 8                      | CH18379   | PLUG           | 1   |                 |  |  |  |
| 9                      | M801189   | BOLT           | 10  |                 |  |  |  |
| 12                     | MIU800573 | CAMSHAFT       | 1   |                 |  |  |  |
| 13                     | M87801    | PLUG           | 2   |                 |  |  |  |
| 15                     | M802255   | PIN            | 2   |                 |  |  |  |
| 16                     | M802255   | PIN            | 2   |                 |  |  |  |
| 17                     | M800974   | PIPE           | 2   |                 |  |  |  |
| 21                     | MIA880555 | BEARING        | 2   |                 |  |  |  |
| 21                     | MIA882809 | BEARING        | 1   | Oversized 0.25  |  |  |  |
| 24                     | MIU800797 | SHAFT          | 1   |                 |  |  |  |
| 25                     | T110724   | CHECK VALVE    | 4   |                 |  |  |  |
| 31                     | T110725   | NOZZLE         | 4   |                 |  |  |  |
| 32                     | CH15575   | PIN            | 4   |                 |  |  |  |
| 33                     | CH18079   | SPRING PIN     | 2   |                 |  |  |  |
| 34                     | M89128    | BOLT           | 3   |                 |  |  |  |
| 35                     | M801186   | BOLT           | 18  |                 |  |  |  |
| 36                     | MIU800384 | GASKET         | 1   |                 |  |  |  |
| 37                     | MIA880554 | BEARING        | 5   |                 |  |  |  |
| 37                     | MIA880550 | BEARING        | 2   | Undersized 0.25 |  |  |  |
|                        |           |                |     |                 |  |  |  |