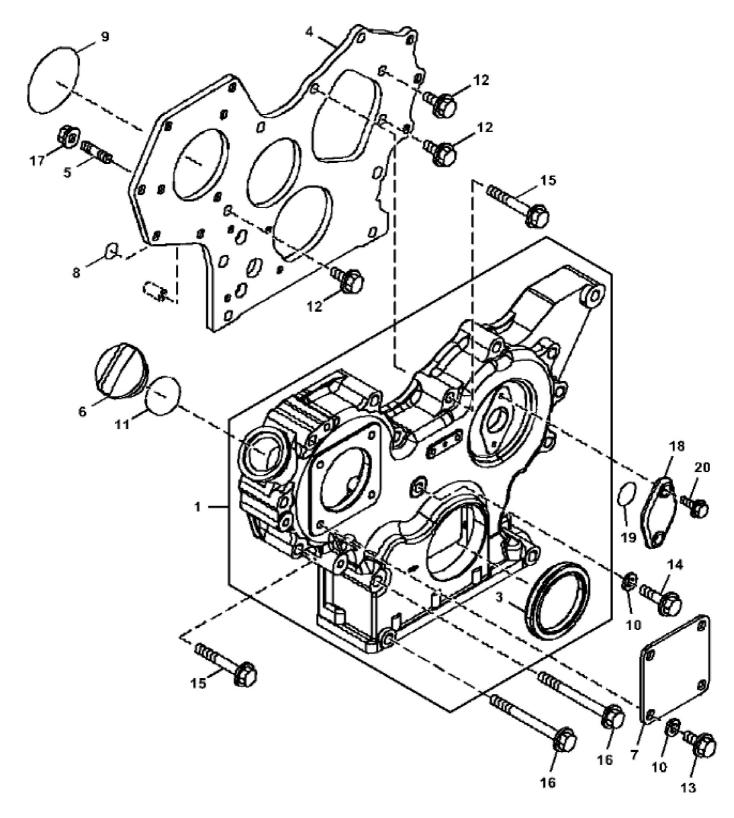

John Deere > Turf And Utility >LOADER, SKID-STEER >312GR - LOADER, SKID-STEER >312GR Skid Steer Loader (PIN: 1T0312G\_\_\_G298752-) >04 ENGINE AT436482 >0432 FINISH ASSEMBLY, ENGINE >ST854537 - GEAR HOUSING

TX1208747

John Deere > Turf And Utility >LOADER, SKID-STEER >312GR - LOADER, SKID-STEER >312GR Skid Steer Loader (PIN: 1T0312G\_\_\_G298752-) >04 ENGINE AT436482 >0432 FINISH ASSEMBLY, ENGINE >ST854537 - GEAR HOUSING

| KEY | PART NO.  | PART NAME | QTY | REMARKS |  |
|-----|-----------|-----------|-----|---------|--|
| 1   | MIA880879 | GEAR CASE | 1   |         |  |
| 3   | M811078   | SEAL      | 1   |         |  |
| 4   | MIU800874 | FLANGE    | 1   |         |  |
| 5   | MIU800440 | STUD      | 3   |         |  |
| 6   | M805710   | CAP       | 1   |         |  |
| 7   | CH18096   | COVER     | 1   |         |  |
| 8   | M810185   | O-RING    | 2   |         |  |
| 9   | CH16940   | O-RING    | 1   |         |  |
| 10  | M806424   | WASHER    | 5   |         |  |
| 11  | M805711   | PACKING   | 1   |         |  |
| 12  | CH18390   | BOLT      | 3   |         |  |
| 13  | CH18390   | BOLT      | 4   |         |  |
| 14  | CH18386   | BOLT      | 1   |         |  |
| 15  | СН19090   | BOLT      | 12  |         |  |
| 16  | СН19136   | BOLT      | 3   |         |  |
| 17  | M810186   | NUT       | 3   |         |  |
| 18  | MIU800476 | COVER     | 1   |         |  |
| 19  | CH13526   | PACKING   | 1   |         |  |
| 20  | M87868    | BOLT      | 2   |         |  |
|     |           |           |     |         |  |