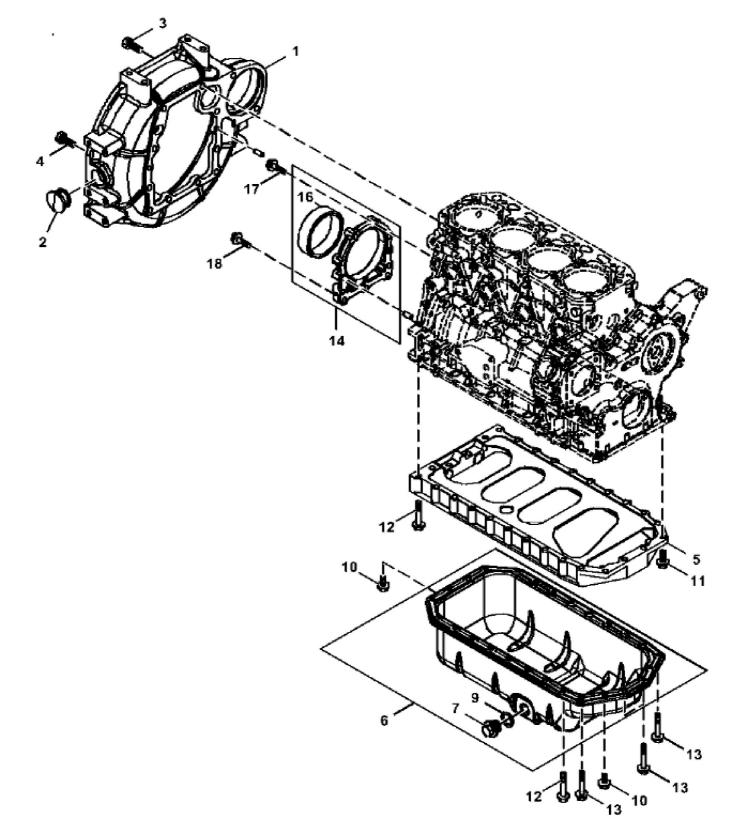

John Deere > Turf And Utility >LOADER, SKID-STEER >312GR - LOADER, SKID-STEER >312GR Skid Steer Loader (PIN: 1T0312G\_\_\_G298752-) >04 ENGINE AT436482 >0432 FINISH ASSEMBLY, ENGINE >ST854438 - FLYWHEEL AND OIL SUMP

TX1208885

John Deere > Turf And Utility >LOADER, SKID-STEER >312GR - LOADER, SKID-STEER >312GR Skid Steer Loader (PIN: 1T0312G\_\_\_G298752-) >04 ENGINE AT436482 >0432 FINISH ASSEMBLY, ENGINE >ST854438 - FLYWHEEL AND OIL SUMP

| 51051150 121 |           |                      |     |                |  |  |  |  |
|--------------|-----------|----------------------|-----|----------------|--|--|--|--|
| KEY          | PART NO.  | PART NAME            | QTY | REMARKS        |  |  |  |  |
| 1            | M808276   | HOUSING              | 1   |                |  |  |  |  |
| 2            | M88659    | PLUG                 | 1   |                |  |  |  |  |
| 3            | M800077   | BOLT                 | 6   |                |  |  |  |  |
| 4            | M801201   | BOLT                 | 4   |                |  |  |  |  |
| 5            | M801207   | INTERMEDIATE HOUSING | 1   |                |  |  |  |  |
| 6            | MIA884136 | OIL PAN              | 1   |                |  |  |  |  |
| 7            | M806544   | DRAIN PLUG           | 1   |                |  |  |  |  |
| 9            | M806545   | WASHER               | 1   |                |  |  |  |  |
| 10           | 19M7865   | SCREW                | 4   | M8 X 16        |  |  |  |  |
| 11           | CH19085   | BOLT                 | 2   |                |  |  |  |  |
| 12           | CH19101   | BOLT                 | 20  |                |  |  |  |  |
| 13           | 19M7800   | SCREW                | 4   | M8 X 50        |  |  |  |  |
| 14           | MIA881006 | CASE                 | 1   |                |  |  |  |  |
| 16           | MIU800955 | SEAL                 | 1   |                |  |  |  |  |
| 17           | M808308   | BOLT                 | 6   |                |  |  |  |  |
| 18           | CH19090   | BOLT                 | 3   | SUB FOR M87884 |  |  |  |  |
|              |           |                      |     |                |  |  |  |  |