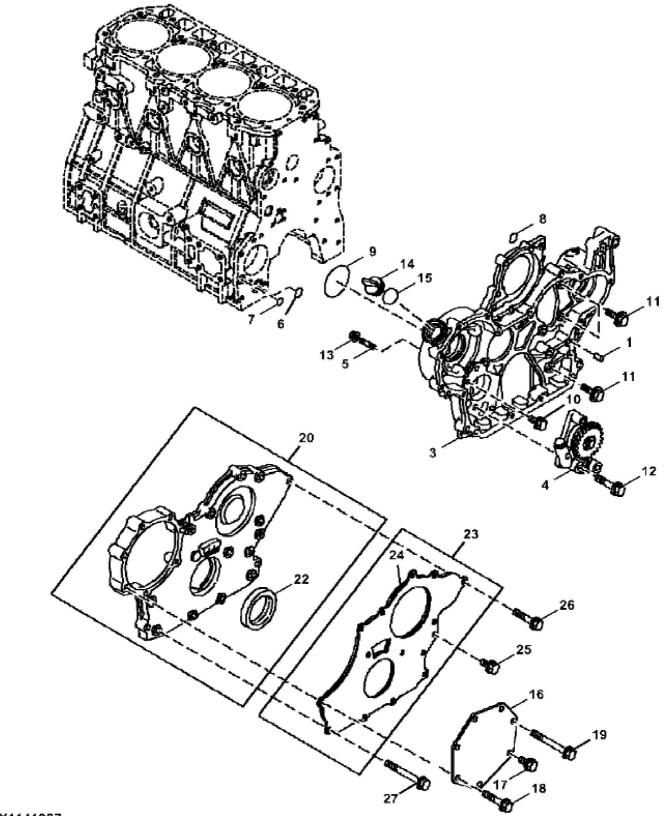

John Deere > Turf And Utility >LOADER, SKID-STEER >324E - LOADER, SKID-STEER >324E Skid Steer Loader (PIN: 1T0324E\_\_\_G297141- ) >04 ENGINE, 4TNV98T 4TNV98T-AT408726 >0404 CYLINDER BLOCK 4TNV98T 4TNV98T >ST763939 - GEAR HOUSING

John Deere > Turf And Utility >LOADER, SKID-STEER >324E - LOADER, SKID-STEER >324E Skid Steer Loader (PIN: 1T0324E\_\_\_G297141-) >04 ENGINE, 4TNV98T 4TNV98T-AT408726 >0404 CYLINDER BLOCK 4TNV98T 4TNV98T >ST763939 - GEAR HOUSING

| KEY | PART NO.  | PART NAME | QTY | REMARKS |  |
|-----|-----------|-----------|-----|---------|--|
| 1   | M802255   | PIN       | 4   |         |  |
| 3   |           | HOUSING   | 1   |         |  |
| 4   | MIA882626 | OIL PUMP  | 1   |         |  |
| 5   | M800056   | STUD      | 4   |         |  |
| 6   | AT211670  | O-RING    | 1   |         |  |
| 7   | AT211671  | O-RING    | 1   |         |  |
| 8   | CH10567   | PACKING   | 1   |         |  |
| 9   | MIU801224 | PACKING   | 1   |         |  |
| 10  | CH18390   | BOLT      | 1   |         |  |
| 11  | CH19139   | BOLT      | 3   |         |  |
| 12  | CH19101   | BOLT      | 3   |         |  |
| 13  | M810187   | NUT       | 4   |         |  |
| 14  | M805710   | CAP       | 1   |         |  |
| 15  | M805711   | PACKING   | 1   |         |  |
| 16  | AT211662  | COVER     | 1   |         |  |
| 17  | CH19139   | BOLT      | 1   |         |  |
| 18  | CH19101   | BOLT      | 5   |         |  |
| 19  | CH19091   | BOLT      | 1   |         |  |
| 22  | MIU801096 | SEAL      | 1   |         |  |
| 23  | AT211680  | COVER     | 1   |         |  |
| 24  | AT211681  | GASKET    | 1   |         |  |
| 25  | CH18390   | BOLT      | 3   |         |  |
| 26  | M89128    | BOLT      | 5   |         |  |
| 27  | CH19100   | BOLT      | 6   |         |  |
|     |           |           |     |         |  |