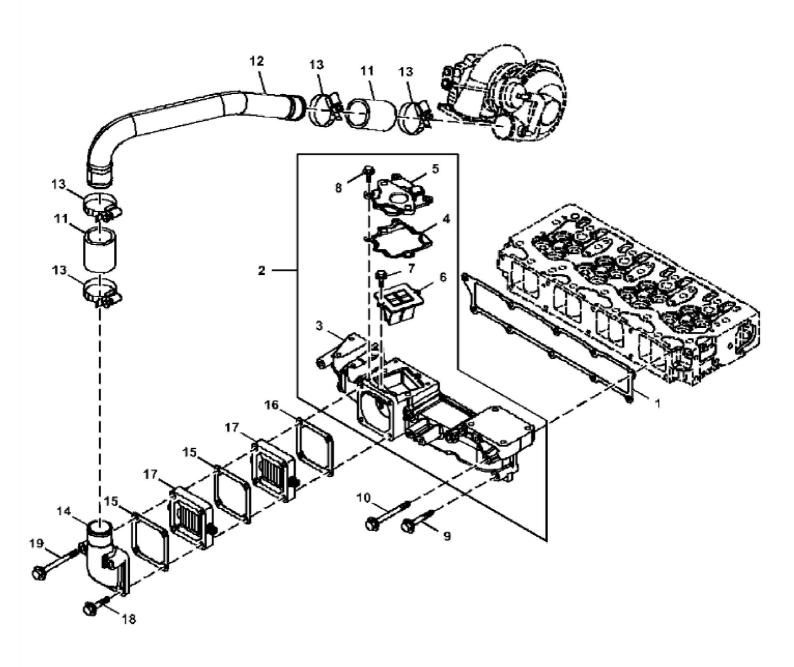

John Deere > Turf And Utility >LOADER, SKID-STEER >324E - LOADER, SKID-STEER >324E Skid Steer Loader (PIN: 1T0324E\_\_\_G297141- ) >04 ENGINE, 4TNV98T 4TNV98T-AT408726 >0404 CYLINDER BLOCK 4TNV98T 4TNV98T >ST763937 - INTAKE MANIFOLD