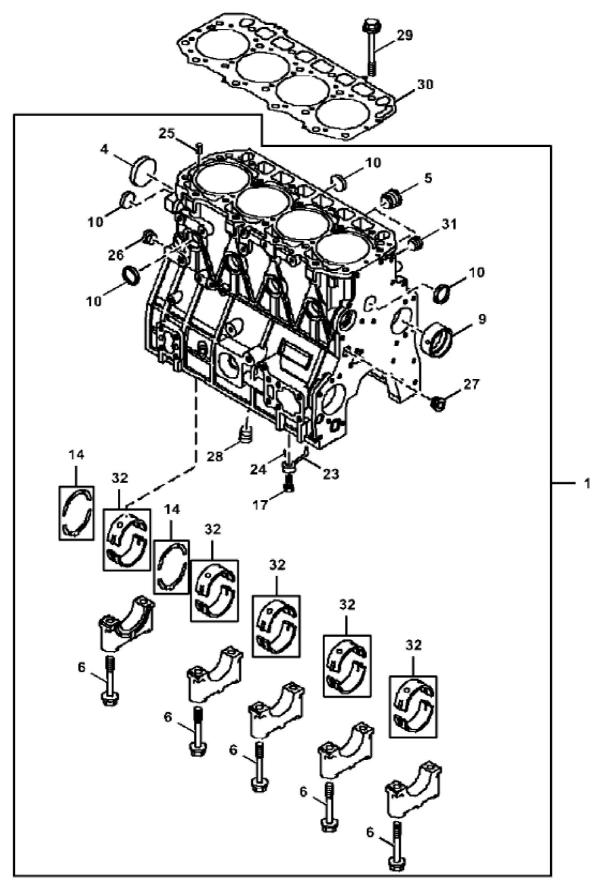

John Deere > Turf And Utility >LOADER, SKID-STEER >324E - LOADER, SKID-STEER >324E Skid Steer Loader (PIN: 1T0324E\_\_\_G297141- ) >04 ENGINE, 4TNV98T 4TNV98T-AT408726 >0404 CYLINDER BLOCK 4TNV98T 4TNV98T >ST763941 - CYLINDER BLOCK

John Deere > Turf And Utility >LOADER, SKID-STEER >324E - LOADER, SKID-STEER >324E Skid Steer Loader (PIN: 1T0324E\_\_\_G297141-) >04 ENGINE, 4TNV98T 4TNV98T-AT408726 >0404 CYLINDER BLOCK 4TNV98T 4TNV98T 4TNV98T >ST763941 - CYLINDER BLOCK

| KEY | PART NO.  | PART NAME      | QTY | REMARKS          |  |
|-----|-----------|----------------|-----|------------------|--|
| 1   | MIA883255 | CYLINDER BLOCK | 1   |                  |  |
| 4   | M809594   | PLUG           | 1   |                  |  |
| 5   | CH18379   | PLUG           | 2   |                  |  |
| 6   | AT211653  | BOLT           | 10  |                  |  |
| 9   | AT211656  | BUSHING        | 1   |                  |  |
| 10  |           | PLUG           | 7   |                  |  |
| 14  | MIA880556 | BEARING        | 2   |                  |  |
| 14  | MIA880558 | BEARING        | 2   | Oversized; 0.25  |  |
| 17  | MIA882628 | CHECK VALVE    | 4   |                  |  |
| 23  | T113854   | NOZZLE         | 4   |                  |  |
| 24  | CH15575   | PIN            | 4   |                  |  |
| 25  | CH18079   | SPRING PIN     | 2   |                  |  |
| 26  | M806938   | PLUG           | 1   |                  |  |
| 27  | M806938   | PLUG           | 1   |                  |  |
| 28  | M806938   | PLUG           | 1   |                  |  |
| 29  | AT211658  | BOLT           | 18  |                  |  |
| 30  | MIU801057 | GASKET         | 1   |                  |  |
| 31  | M806938   | PLUG           | 1   |                  |  |
| 32  | MIA880548 | BEARING        | 5   |                  |  |
| 32  | MIA880547 | BEARING        | 5   | Undersized; 0.25 |  |
|     |           |                |     |                  |  |