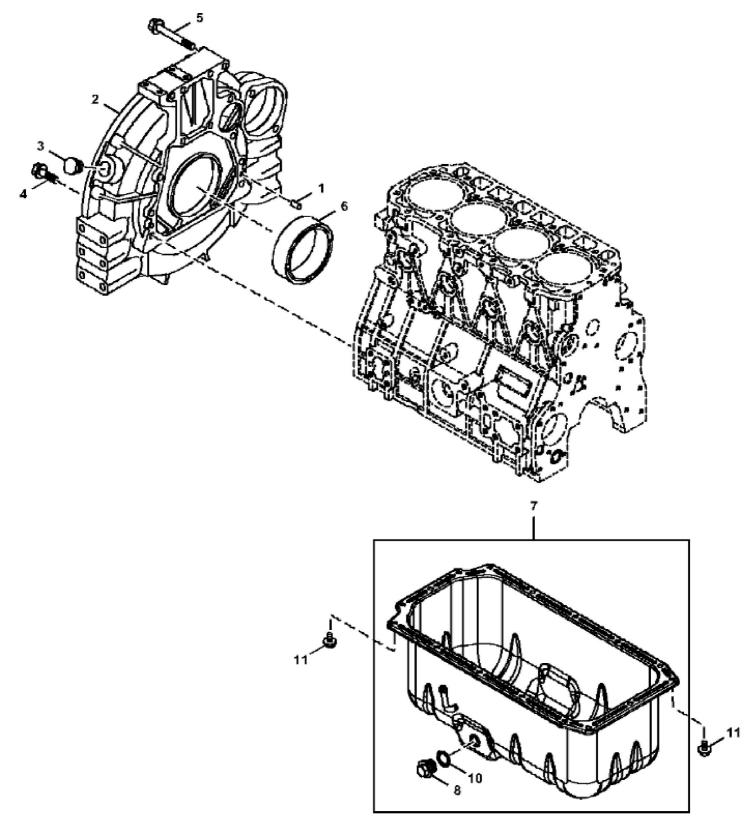

John Deere > Turf And Utility >LOADER, SKID-STEER >324E - LOADER, SKID-STEER >324E Skid Steer Loader (PIN: 1T0324E\_\_\_G297141- ) >04 ENGINE, 4TNV98T 4TNV98T-AT408726 >0404 CYLINDER BLOCK 4TNV98T 4TNV98T >ST763899 - FLYWHEEL HOUSING AND OIL SUMP

John Deere > Turf And Utility >LOADER, SKID-STEER >324E - LOADER, SKID-STEER >324E Skid Steer Loader (PIN: 1T0324E\_\_\_G297141-) >04 ENGINE, 4TNV98T 4TNV98T-AT408726 >0404 CYLINDER BLOCK 4TNV98T 4TNV98T >ST763899 - FLYWHEEL HOUSING AND OIL SUMP

| KEY | PART NO.  | PART NAME  | QTY | REMARKS |  |
|-----|-----------|------------|-----|---------|--|
| 1   | M802255   | PIN        | 2   |         |  |
| 2   | MIA881092 | HOUSING    | 1   |         |  |
| 3   | M88659    | PLUG       | 1   |         |  |
| 4   | AT211675  | CAP SCREW  | 9   |         |  |
| 5   | AT211950  | BOLT       | 4   |         |  |
| 6   | MIU801095 | SEAL       | 1   |         |  |
| 7   | MIA883172 | OIL PAN    | 1   |         |  |
| 8   | M806544   | DRAIN PLUG | 1   |         |  |
| 10  | M806545   | WASHER     | 1   |         |  |
| 11  | CH19137   | BOLT       | 16  |         |  |