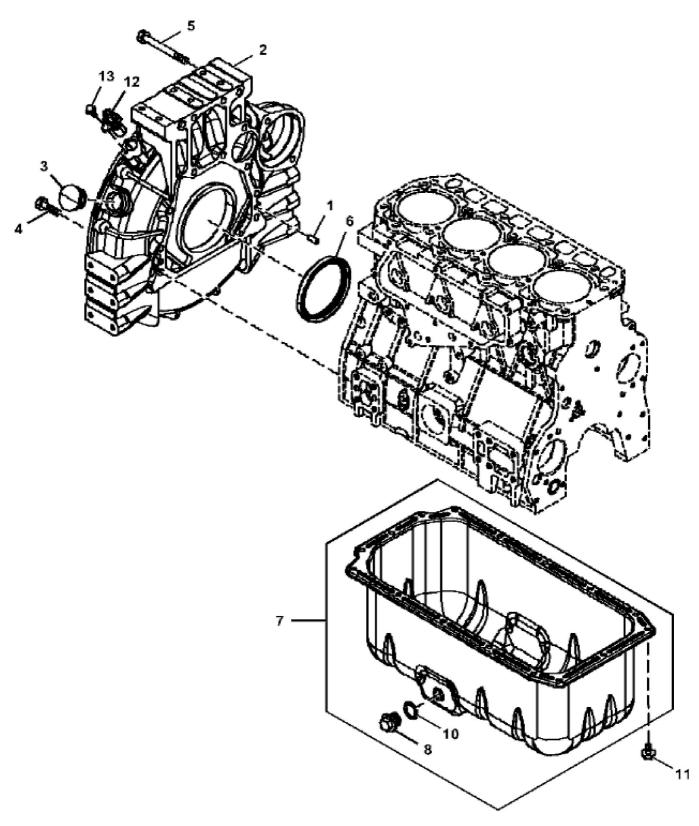

John Deere > Turf And Utility >LOADER, SKID-STEER >332G - LOADER, SKID-STEER >332G Skid Steer Loader (PIN: 1T0332G\_\_\_F300253-) >04 ENGINE AT436698 >0432 FINISH ASSEMBLY, ENGINE >ST861698 - FLYWHEEL HOUSING AND OIL SUMP (ENGINE 4TNV94FHT-ETN120177)

TX1215827

John Deere > Turf And Utility >LOADER, SKID-STEER >332G - LOADER, SKID-STEER >332G Skid Steer Loader (PIN: 1T0332G\_\_\_F300253- ) >04 ENGINE AT436698 >0432 FINISH ASSEMBLY, ENGINE >ST861698 - FLYWHEEL HOUSING AND OIL SUMP (ENGINE 4TNV94FHT-ETN120177)

| ·   |           | ,          |     |         |  |
|-----|-----------|------------|-----|---------|--|
| KEY | PART NO.  | PART NAME  | QTY | REMARKS |  |
| 1   | M802255   | PIN        | 2   |         |  |
| 2   | MIU802276 | HOUSING    | 1   |         |  |
| 3   | M88659    | PLUG       | 1   |         |  |
| 4   | AT211675  | CAP SCREW  | 9   |         |  |
| 5   | MIU802452 | BOLT       | 4   |         |  |
| 6   | MIU801095 | SEAL       | 1   |         |  |
| 7   | MIA882146 | OIL PAN    | 1   |         |  |
| 8   | M806544   | DRAIN PLUG | 1   |         |  |
| 10  | M806545   | WASHER     | 1   |         |  |
| 11  | 19M7864   | SCREW      | 16  | M8 X 12 |  |
| 12  | MIU802254 | SENSOR     | 1   | Crank   |  |
| 13  | CH19140   | BOLT       | 1   |         |  |
|     |           |            |     |         |  |