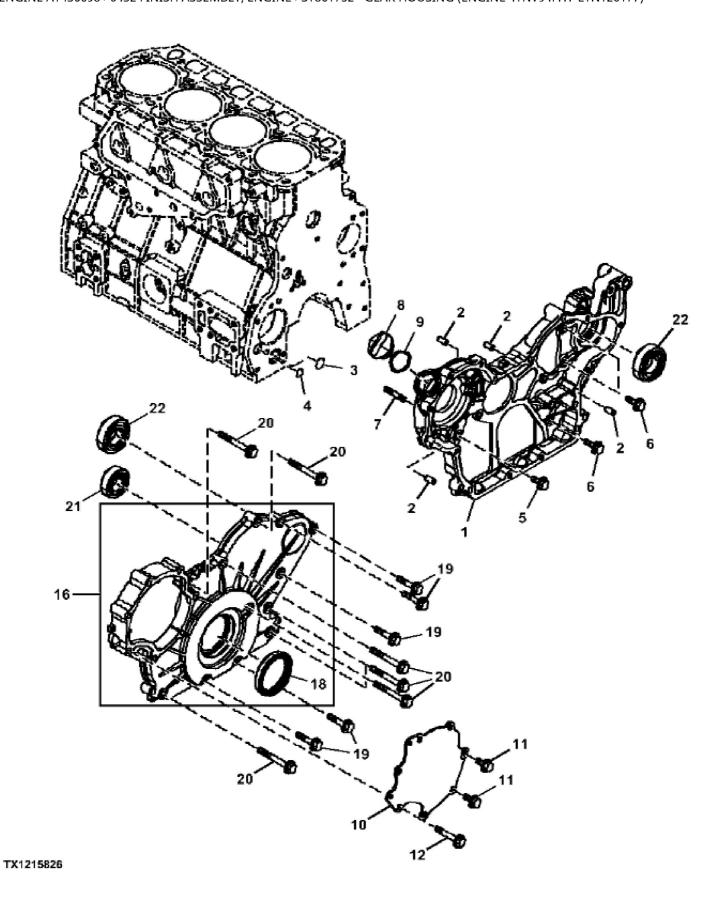

John Deere > Turf And Utility >LOADER, SKID-STEER >332G - LOADER, SKID-STEER >332G Skid Steer Loader (PIN: 1T0332G\_\_\_F300253- ) >04 ENGINE AT436698 >0432 FINISH ASSEMBLY, ENGINE >ST861752 - GEAR HOUSING (ENGINE 4TNV94FHT-ETN120177)

| ¹   | ·         |              |     |         |  |
|-----|-----------|--------------|-----|---------|--|
| KEY | PART NO.  | PART NAME    | QTY | REMARKS |  |
| 1   | MIU804343 | GEAR CASE    | 1   |         |  |
| 2   | M802255   | PIN          | 4   |         |  |
| 3   | AT211670  | O-RING       | 1   |         |  |
| 4   | AT211671  | O-RING       | 1   |         |  |
| 5   | 19M7865   | SCREW        | 1   | M8 X 16 |  |
| 6   | CH19139   | BOLT         | 3   |         |  |
| 7   | LVU800577 | STUD         | 2   |         |  |
| 8   | M805710   | CAP          | 1   |         |  |
| 9   | M805711   | PACKING      | 1   |         |  |
| 10  | MIU802278 | COVER        | 1   |         |  |
| 11  | 19M7865   | SCREW        | 2   | M8 X 16 |  |
| 12  | 19M7800   | SCREW        | 5   | M8 X 50 |  |
| 16  | MIU802274 | COVER        | 1   |         |  |
| 18  | MIU801096 | SEAL         | 1   |         |  |
| 19  | M89128    | BOLT         | 5   |         |  |
| 20  | CH19100   | BOLT         | 7   |         |  |
| 21  | MIU803787 | BALL BEARING | 1   |         |  |
| 22  | AT211667  | BALL BEARING | 2   |         |  |
|     |           |              |     |         |  |