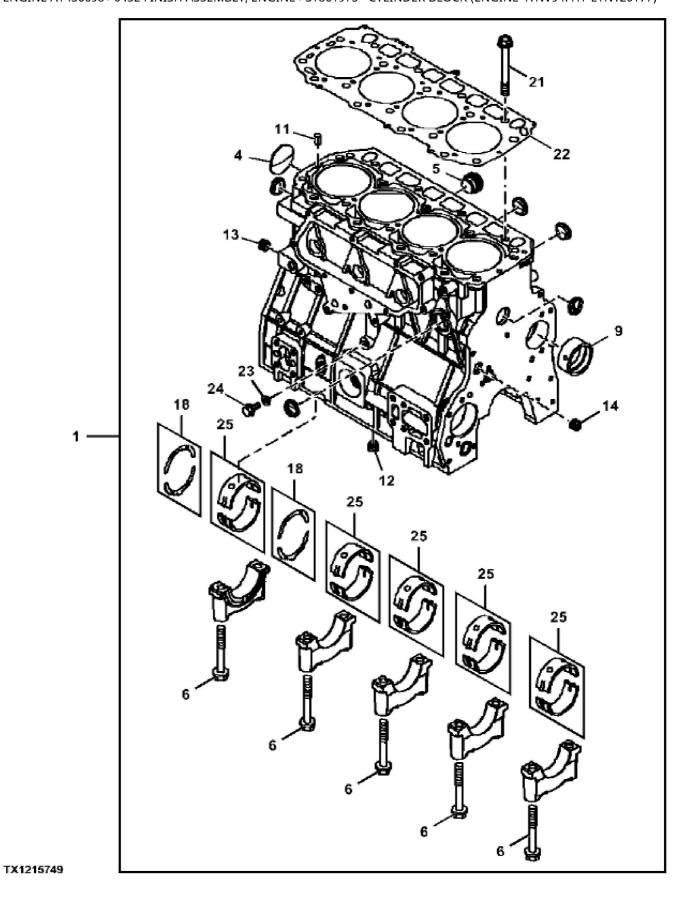

John Deere > Turf And Utility >LOADER, SKID-STEER >332G - LOADER, SKID-STEER >332G Skid Steer Loader (PIN: 1T0332G\_\_\_F300253- ) >04 ENGINE AT436698 >0432 FINISH ASSEMBLY, ENGINE >ST861973 - CYLINDER BLOCK (ENGINE 4TNV94FHT-ETN120177)

|     | `         | <u> </u>                    |     |                 |  |
|-----|-----------|-----------------------------|-----|-----------------|--|
| KEY | PART NO.  | PART NAME                   | QTY | REMARKS         |  |
| 1   | MIA884501 | CYLINDER BLOCK              | 1   |                 |  |
| 4   | M809594   | PLUG                        | 1   |                 |  |
| 5   | CH18379   | PLUG                        | 1   |                 |  |
| 6   | MIU802279 | BOLT                        | 10  |                 |  |
| 9   | AT211656  | BUSHING                     | 1   |                 |  |
| 11  | CH18079   | SPRING PIN                  | 2   |                 |  |
| 12  | M806938   | PLUG                        | 1   |                 |  |
| 13  | M806938   | PLUG                        | 1   |                 |  |
| 14  | M806938   | PLUG                        | 1   |                 |  |
| 18  | MIA880556 | BEARING                     | 2   |                 |  |
| 18  | MIA880558 | BEARING                     | 2   | Oversized 0.25  |  |
| 21  | MIU802270 | BOLT                        | 18  |                 |  |
| 22  | MIU802271 | ENGINE CYLINDER HEAD GASKET | 1   |                 |  |
| 23  | M806437   | WASHER                      | 1   |                 |  |
| 24  | M803787   | BOLT                        | 1   |                 |  |
| 25  | MIA880548 | BEARING                     | 5   |                 |  |
| 25  | MIA880547 | BEARING                     | 5   | Undersized 0.25 |  |
|     |           |                             |     |                 |  |