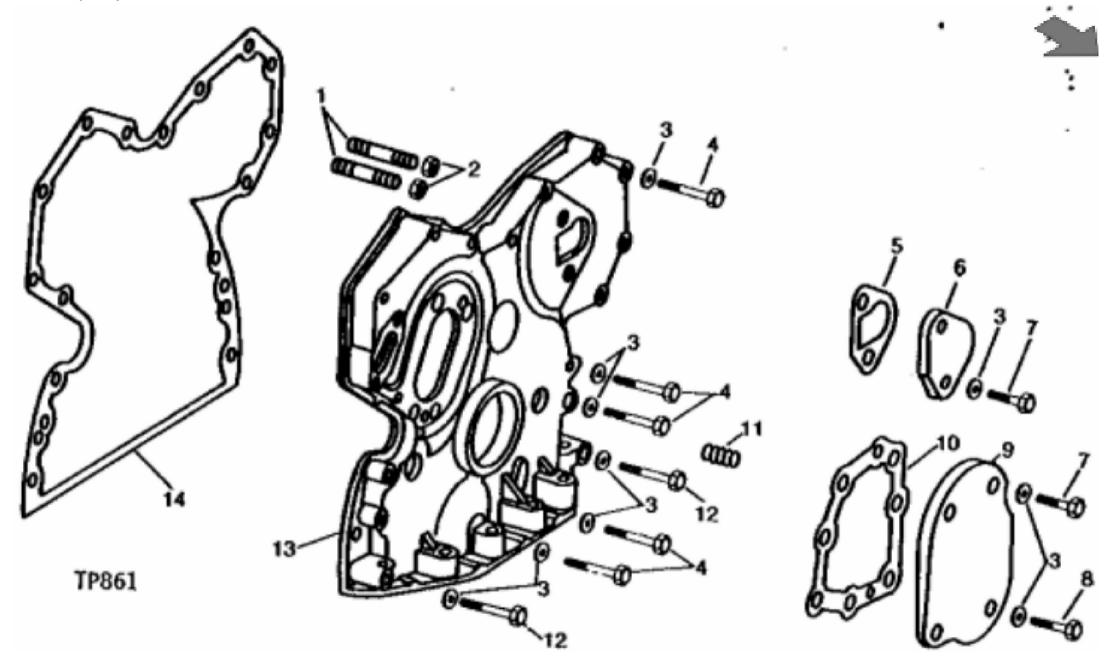

John Deere > Construction And Forestry >BACKHOE, LOADER >410B - BACKHOE, LOADER >410B Backhoe Loader >4 ENGINE 4 >CAMSHAFT AND VALVE ACTUATING MEANS 0402 >0402-6 - TIMING GEAR COVER [01E12]

John Deere > Construction And Forestry >BACKHOE, LOADER >410B - BACKHOE, LOADER >410B Backhoe Loader >4 ENGINE 4 >CAMSHAFT AND VALVE ACTUATING MEANS 0402 >0402-6 - TIMING GEAR COVER [01E12]

|     |          |           |     | •                                                                                            |  |
|-----|----------|-----------|-----|----------------------------------------------------------------------------------------------|--|
| KEY | PART NO. | PART NAME | QTY | REMARKS                                                                                      |  |
| 1   | R122226  | STUD      | 2   | (SUB FOR R122226)                                                                            |  |
| 2   | 14H812   | NUT       | 2   | 3/8"                                                                                         |  |
| 3   | 24H1304  | WASHER    | AR  | 13/32" X 23/32" X 0.120"                                                                     |  |
| 4   | 19H2549  | CAP SCREW | 10  | 3/8" X 1-7/8"                                                                                |  |
| 5   | R78366   | GASKET    | 1   | (SUB FOR R69260)                                                                             |  |
| 6   | R126041  | COVER     | 1   | (SUB FOR T20362)                                                                             |  |
| 7   | 19H2284  | CAP SCREW | 3   | 3/8" X 7/8"                                                                                  |  |
| 7   | R122618  | SCREW     | 2   | (USE WITH R126041)                                                                           |  |
| 8   | 19H1726  | CAP SCREW | 1   | 3/8" X 2-1/4"                                                                                |  |
| 9   | T20272   | COVER     | 1   |                                                                                              |  |
| 10  | T20273   | GASKET    | 1   |                                                                                              |  |
| 11  | 15H275   | PIPE PLUG | 1   | 1/4"                                                                                         |  |
| 12  | 19H3031  | CAP SCREW | 2   | 3/8" X 2-1/2"                                                                                |  |
| 13  | AR58196  | COVER     | 1   | (MARKED R52880) (ALSO ORDER T20272, T20273, 15H275,<br>19H1726, (3) 19H2284 AND (4) 24H1304) |  |
| 14  | T20155   | GASKET    | 1   |                                                                                              |  |
|     |          |           |     |                                                                                              |  |