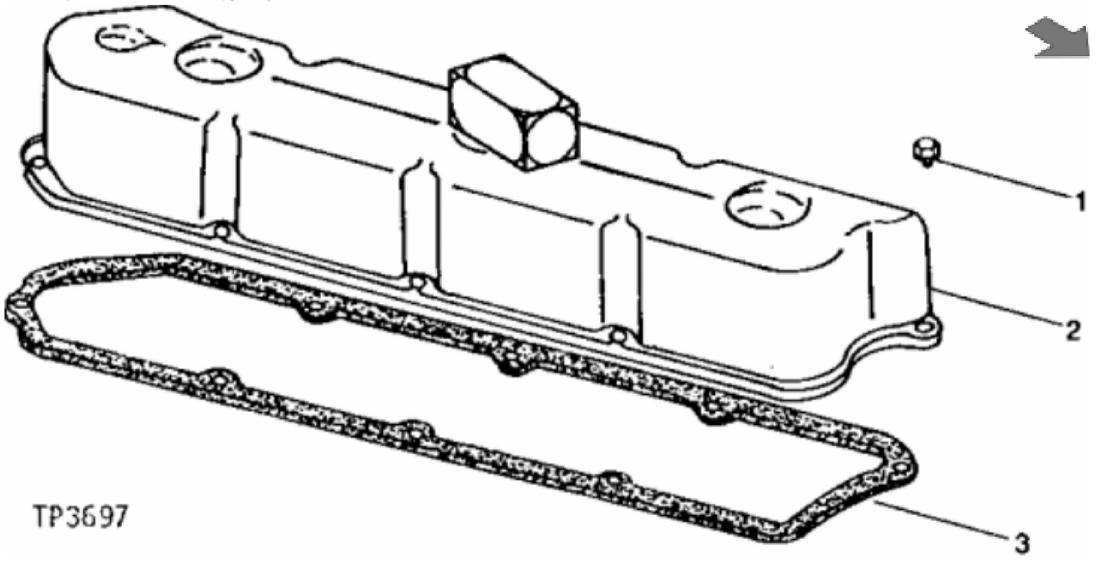

John Deere > Construction And Forestry >BACKHOE, LOADER >410B - BACKHOE, LOADER >410B Backhoe Loader >4 ENGINE 4 >CAMSHAFT AND VALVE ACTUATING MEANS 0402 >0402-5 - ROCKER ARM COVER (WITHOUT TURBOCHARGER) [01E11]

| KEY | PART NO. | PART NAME         | QTY | REMARKS            |  |
|-----|----------|-------------------|-----|--------------------|--|
| 1   | AR103811 | SCREW WITH WASHER | 8   | (SUB FOR AR100124) |  |
| 2   | AR73604  | COVER             | 1   |                    |  |
| 3   | AR100596 | GASKET            | 1   |                    |  |