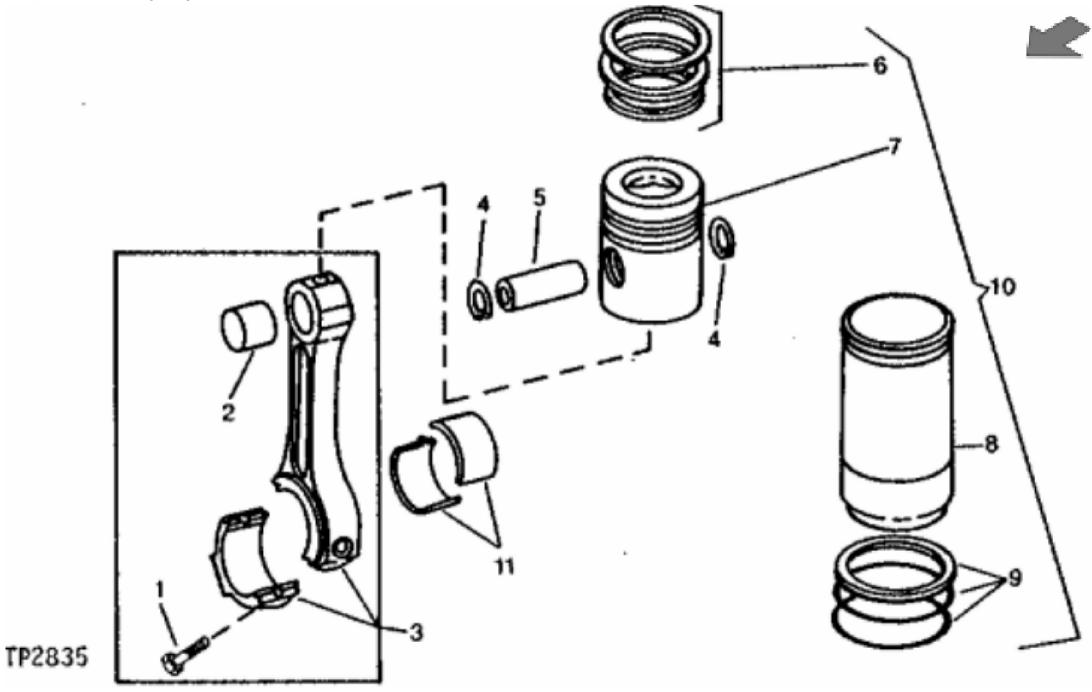

John Deere > Construction And Forestry >BACKHOE, LOADER >410B - BACKHOE, LOADER >410B Backhoe Loader >4 ENGINE 4 >CONNECTING RODS AND PISTONS 0403 >0403-1 - CONNECTING ROD, PISTON, RINGS AND LINER [01E13]

| KEY | PART NO. | PART NAME        | QTY | REMARKS                                        |  |  |  |
|-----|----------|------------------|-----|------------------------------------------------|--|--|--|
| 1   | R74194   | SCREW            | 8   | (USE WITH CONNECTING ROD MARKED R51727)        |  |  |  |
| 1   | R80033   | CAP SCREW        | 8   | (USE WITH CONNECING ROD MARKED R80034)         |  |  |  |
| 2   | R55647   | BUSHING          | 4   |                                                |  |  |  |
| 3   | SE500747 | CONNECTING ROD   | 4   | (SUB FOR AR55978 AND RE21076) (REMANUFACTURED) |  |  |  |
| 4   | M41029   | SNAP RING        | 8   |                                                |  |  |  |
| 5   | R125754  | PISTON PIN       | 4   | (SUB FOR R51731)                               |  |  |  |
| 6   | AR55759  | PISTON RING KIT  | 4   |                                                |  |  |  |
| 7   | AR77762  | PISTON           | 4   |                                                |  |  |  |
| 8   | T32343   | CYLINDER LINER   | 4   | (SUB FOR R80406)                               |  |  |  |
| 9   | AR71618  | KIT              | 4   |                                                |  |  |  |
| 10  | AR78041  | PISTON-LINER KIT | 4   |                                                |  |  |  |
| 11  | AT21138  | BEARING          | 4   | STANDARD (SET OF (2) T20011)                   |  |  |  |
| 11  |          | BEARING          | 4   | ( AT21122 NO LONGER AVAILABLE) 0.05 MM (.002") |  |  |  |
|     |          |                  |     | UNDERSIZE (SET OF (2) T23566)                  |  |  |  |
| 11  | AT21124  | BEARING          | 4   | 0.25 MM (.010") UNDERSIZE (SET OF (2) T23568)  |  |  |  |
| 11  | AT21126  | BEARING          | 4   | 0.51 MM (.020") UNDERSIZE (SET OF (2) T23570)  |  |  |  |
| 11  | AT21128  | BEARING          | 4   | 0.76 MM (.030") UNDERSIZE (SET OF (2) T23572)  |  |  |  |
|     |          |                  |     |                                                |  |  |  |