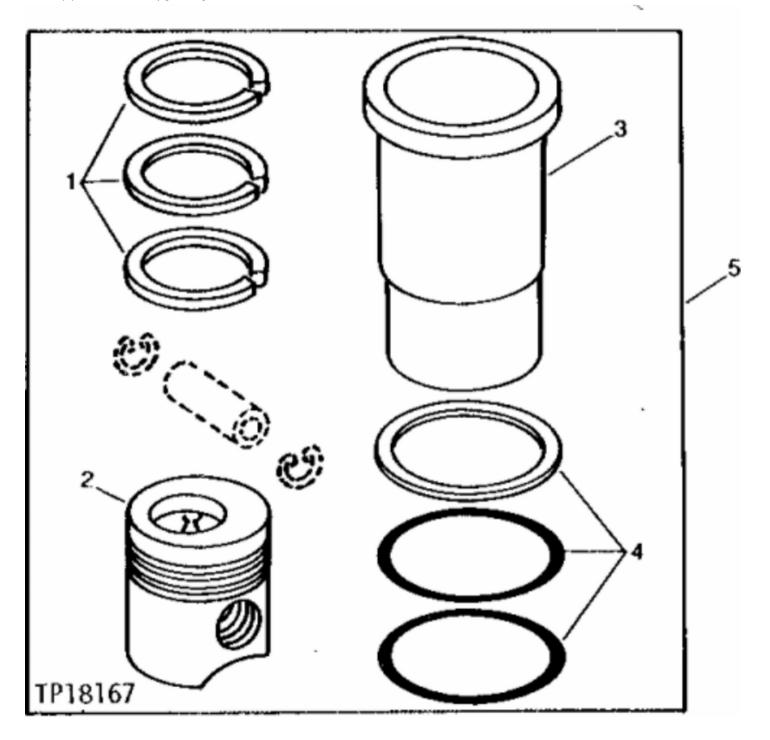

John Deere > Construction And Forestry >BACKHOE, LOADER >410B - BACKHOE, LOADER >410B Backhoe Loader >4 ENGINE 4 >CONNECTING RODS AND PISTONS 0403 >0403-2 - PISTON LINER KIT (ENGINES WITH PISTON SPRAY COOLING) (HIGH PISTONS) [01E14]