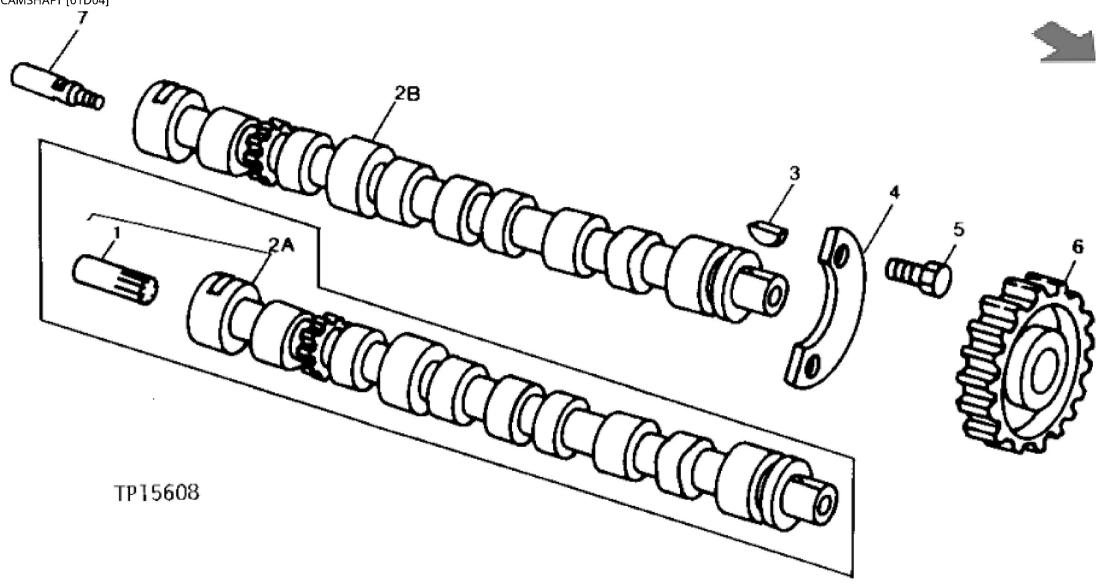

John Deere > Construction And Forestry >BACKHOE, LOADER >310B - BACKHOE, LOADER >310A, 310B Backhoe Loaders >4 ENGINE 4 >CAMSHAFTS AND VALVE ACTUATING MEANS 0402 >00402-4 - CAMSHAFT [01D04]

John Deere > Construction And Forestry >BACKHOE, LOADER >310B - BACKHOE, LOADER >310A, 310B Backhoe Loaders >4 ENGINE 4 >CAMSHAFTS AND VALVE ACTUATING MEANS 0402 >00402-4 - CAMSHAFT [01D04]

| KEY | PART NO. | PART NAME    | QTY | 310A | 310B | REMARKS                             |
|-----|----------|--------------|-----|------|------|-------------------------------------|
| 1   | T20071   | DRIVE SHAFT  | 1   | X    | X    | TACHOMETER, (USE WITH AT18049)      |
| 2A  | AT18049  | CAMSHAFT     | 1   | X    | X    | WITH TACHOMETER DRIVE GEAR, (MARKED |
|     |          |              |     |      |      | T20013) (SUB R82820 AND R81513)     |
| 2B  | R82820   | CAMSHAFT     | 1   | X    | X    |                                     |
| 3   | T28041   | SHAFT KEY    | 1   | X    | X    |                                     |
| 4   | T20072   | PLATE        | 1   | X    | X    |                                     |
| 5   | 19H2676  | CAP SCREW    | 2   | X    | X    | 3/8" X 1"                           |
| 6   | T20070   | HELICAL GEAR | 1   | X    | X    | (48 TEETH)                          |
| 7   | R81513   | DRIVE SHAFT  | 1   | X    | X    | (USE WITH R82820)                   |