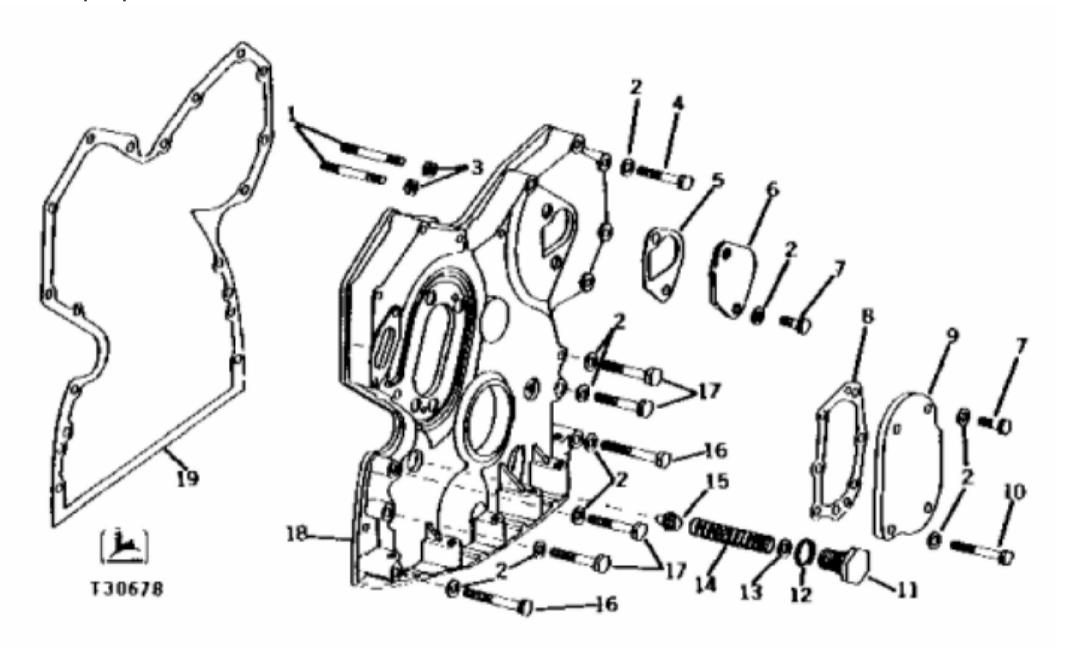

John Deere > Construction And Forestry > BACKHOE, LOADER > 310B - BACKHOE, LOADER > 310A, 310B Backhoe Loaders > 4 ENGINE 4 > CAMSHAFTS AND VALVE ACTUATING MEANS 0402 > 00402-3 - TIMING GEAR COVER [01D03]

| KEY | PART NO. | PART NAME    | QTY | 310A | 310B | REMARKS                                       |
|-----|----------|--------------|-----|------|------|-----------------------------------------------|
| 1   | R122226  | STUD         | 2   | X    | Х    | (SUB FOR R122226)                             |
| 2   | 24H1304  | WASHER       | AR  | X    | X    | 13/32" X 23/32" X 0.120"                      |
| 3   | 14H812   | NUT          | 2   | X    | X    | 3/8"                                          |
| 4   | 19H2549  | CAP SCREW    | 5   | X    | X    | 3/8" X 1-7/8"                                 |
| 5   | R78366   | GASKET       | 1   | X    |      | (SUB FOR R69260 AND T20364)                   |
| 6   | R126041  | COVER        | 1   | X    | X    | (SUB FOR T20362)                              |
| 7   | 19H2284  | CAP SCREW    | 3   | X    | X    | 3/8" X 7/8"                                   |
| 7   | D124277  | CARCOREM     | 2   | v    | V    | (USE WITH R126041) (SUB FOR R122618, THIS     |
|     | R124277  | CAP SCREW    | 2   | X    | X    | APPLICATION)                                  |
| 8   | T20273   | GASKET       | 1   | X    | X    |                                               |
| 9   | T20272   | COVER        | 1   | X    | X    |                                               |
| 10  | 19H1726  | CAP SCREW    | 1   | X    | X    | 3/8" X 2-1/4"                                 |
| 11  | T27657   | FITTING PLUG | 1   | X    | X    |                                               |
| 12  | A4827R   | WASHER       | 1   | X    | X    |                                               |
| 13  | 24H1290  | WASHER       | 1   | X    | X    |                                               |
| 14  | T27658   | SPRING       | 1   | X    | X    |                                               |
| 15  | R83169   | VALVE        | 1   | X    | X    | OIL PRESSURE RELIEF, (SUB FOR R51516)         |
| 16  | 19H3031  | CAP SCREW    | 2   | X    | X    | 3/8" X 2-1/2"                                 |
| 17  | 19H2549  | CAP SCREW    | 4   | X    | X    | 3/8" X 1-7/8"                                 |
| 18  | ADE0406  | COVER        | 1   | v    | V    | (MARKED R52880) (ALSO ORDER T20272, T20273,   |
|     | AR58196  | COVER        |     | X    | X    | (3) 19H2284, 19H1726, (4) 24H1304 AND 15H275) |
| 19  | T20155   | GASKET       | 1   | X    | X    |                                               |