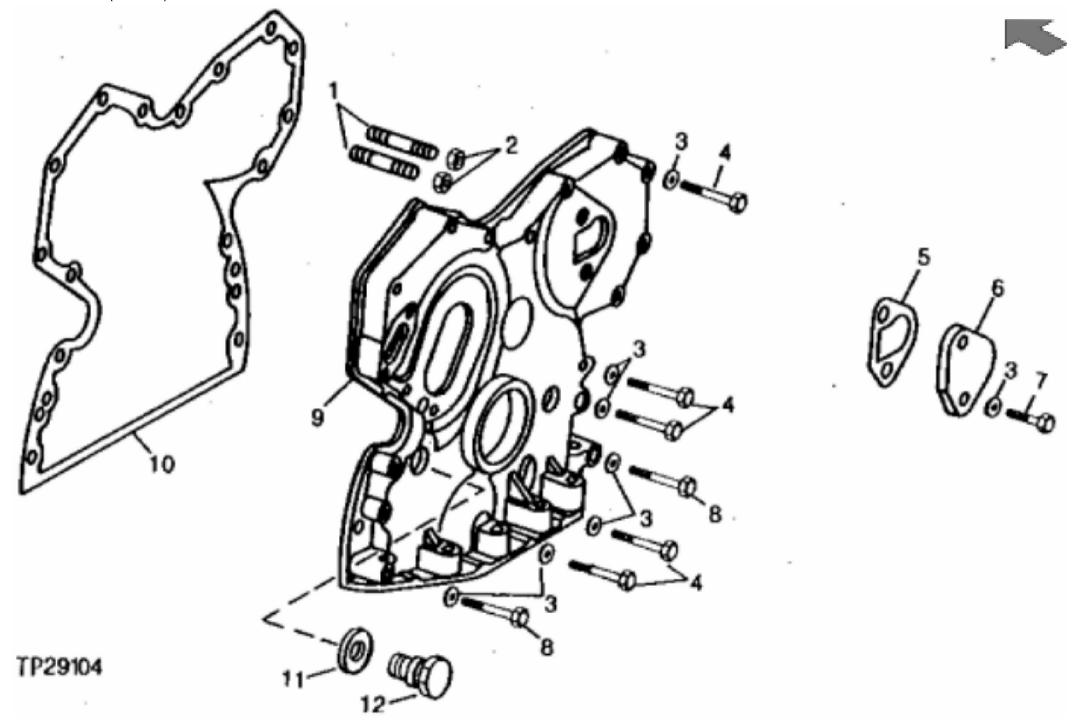

John Deere > Construction And Forestry > BACKHOE, LOADER > 210C - BACKHOE, LOADER > 210C Backhoe Loader > 04 ENGINE 4 > 0402 CAMSHAFT AND VALVE ACTUATING MEANS > ST310687 - TIMING GEAR COVER (300000 - )

| THINITIO GENTLO | TAMAN GENERAL (SOURCE ) |              |     |                      |                                        |  |  |  |
|-----------------|-------------------------|--------------|-----|----------------------|----------------------------------------|--|--|--|
| KEY             | PART NO.                | PART NAME    | QTY | <b>Engine Serial</b> | REMARKS                                |  |  |  |
|                 |                         |              |     | No.                  |                                        |  |  |  |
| 1               | R122226                 | STUD         | 2   |                      | (SUB FOR R122226)                      |  |  |  |
| 2               | N10215                  | LOCK NUT     | 2   |                      | 9.525 mm (3/8"), (SUB FOR 14H812, THIS |  |  |  |
| 2               |                         |              |     |                      | APPLICATION)                           |  |  |  |
| 2               | 12H304                  | LOCK WASHER  | AR  |                      | 3/8"                                   |  |  |  |
| 3               | 24M7106                 | WASHER       | AR  |                      | 10 X 18 X 2.500 mm                     |  |  |  |
| 4               | 19H3408                 | SCREW        | 5   |                      | 3/8" X 1-3/4"                          |  |  |  |
| 4               | 19H3693                 | SCREW        | 5   |                      | 3/8" X 1-1/4"                          |  |  |  |
| 5               | R125066                 | GASKET       | 1   |                      | (SUB FOR R97773)                       |  |  |  |
| 6               | R126041                 | COVER        | 1   |                      | (SUB FOR T20362)                       |  |  |  |
| 7               | R124277                 | CAP SCREW    | 2   |                      | (SUB FOR R122618, THIS APPLICATION)    |  |  |  |
| 8               | 19H3733                 | SCREW        | 2   |                      | 3/8" X 2-1/2"                          |  |  |  |
| 9               | RE39252                 | COVER        | 1   |                      |                                        |  |  |  |
| 10              | R126513                 | GASKET       | 1   |                      | (SUB FOR R97454, R119269 OR R121314)   |  |  |  |
| 11              | A4827R                  | WASHER       | 1   |                      |                                        |  |  |  |
| 12              | T27657                  | FITTING PLUG | 1   |                      |                                        |  |  |  |
| 13              | 19H1819                 | CAP SCREW    | 1   | 426684               | 3/8" X 2-1/8"                          |  |  |  |