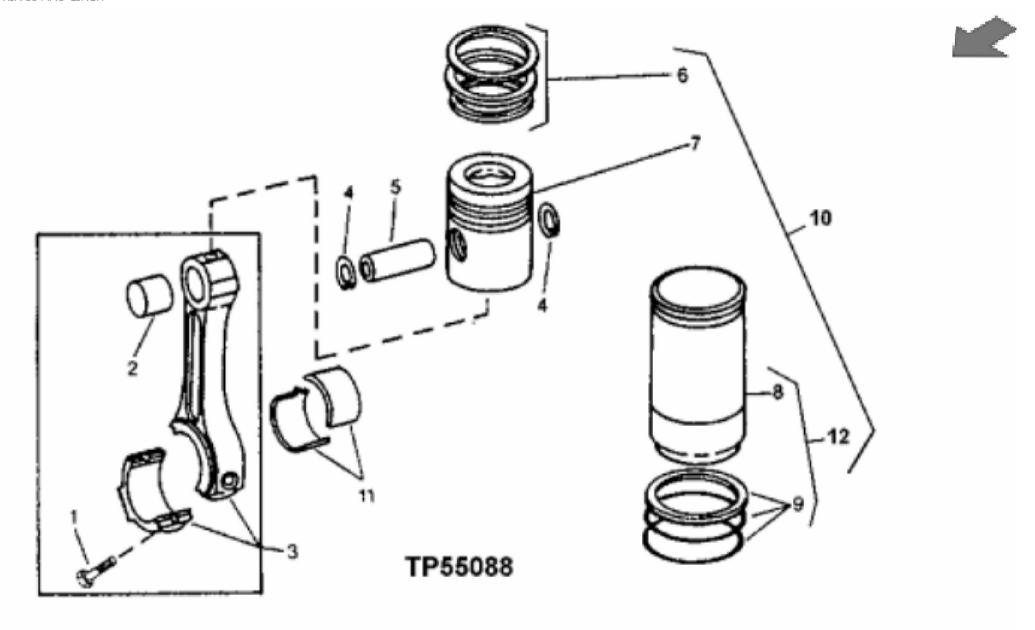

John Deere > Construction And Forestry > BACKHOE, LOADER > 210C - BACKHOE, LOADER > 210C Backhoe Loader > 04 ENGINE 4 > 0403 CONNECTING RODS AND PISTONS > ST310688 - CONNECTING ROD, PISTON, RINGS AND LINER