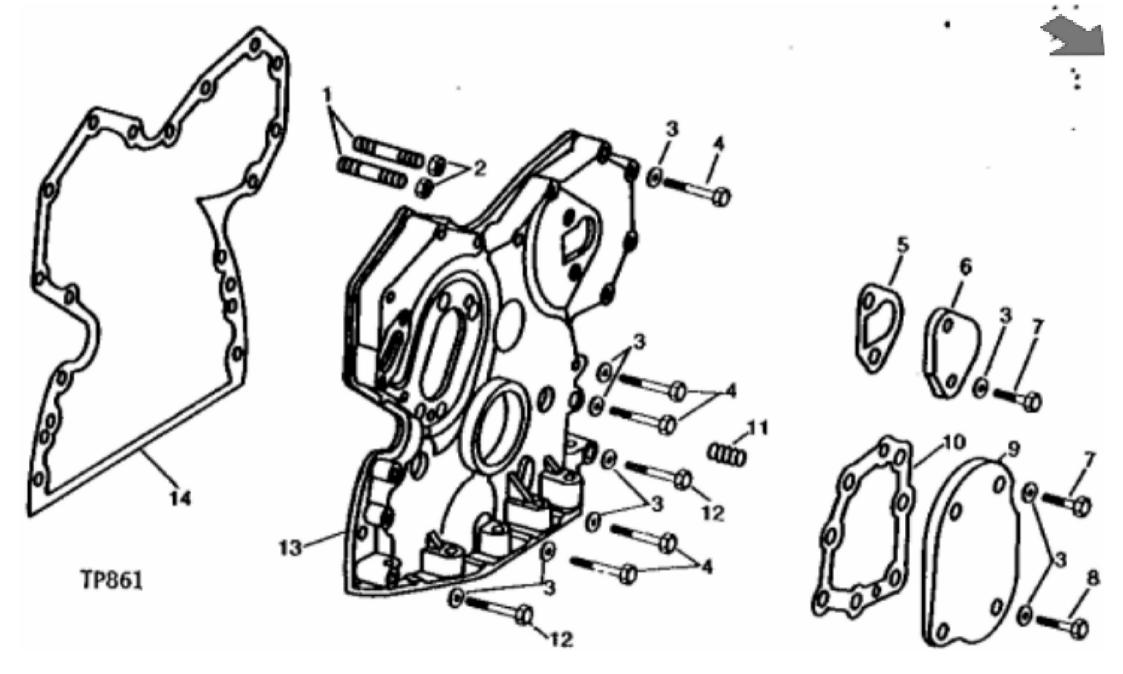

John Deere > Construction And Forestry > BACKHOE, LOADER > 210C - BACKHOE, LOADER > 210C Backhoe Loader > 04 ENGINE 4 > 0402 CAMSHAFT AND VALVE ACTUATING MEANS > ST310686 - TIMING GEAR COVER ( - 299999)

| KEY | PART NO. | PART NAME   | QTY | REMARKS                                                                                    |  |
|-----|----------|-------------|-----|--------------------------------------------------------------------------------------------|--|
| 1   | R122226  | STUD        | 2   | (SUB FOR R122226)                                                                          |  |
| 2   | 12H304   | LOCK WASHER | 2   | 3/8"                                                                                       |  |
| 2   | 14H812   | NUT         | 2   | 3/8"                                                                                       |  |
| 3   | 24H1304  | WASHER      | AR  | 13/32" X 23/32" X 0.120"                                                                   |  |
| 4   | 19H2549  | CAP SCREW   | 10  | 3/8" X 1-7/8"                                                                              |  |
| 5   | R78366   | GASKET      | 1   |                                                                                            |  |
| 6   | R126041  | COVER       | 1   | (SUB FOR T20362)                                                                           |  |
| 7   | 19H2284  | CAP SCREW   | 3   | 3/8" X 7/8"                                                                                |  |
| 7   | R124277  | CAP SCREW   | 2   | (SUB FOR R122618)                                                                          |  |
| 8   | 19H1819  | CAP SCREW   | 1   | 3/8" X 2-1/8"                                                                              |  |
| 9   | T20272   | COVER       | 1   |                                                                                            |  |
| 10  | T20273   | GASKET      | 1   |                                                                                            |  |
| 11  | 15H275   | PIPE PLUG   | 1   | 1/4"                                                                                       |  |
| 12  | 19H3031  | CAP SCREW   | 2   | 3/8" X 2-1/2"                                                                              |  |
| 13  | AR58196  | COVER       | 1   | (MARKED R52880 ) (ALSO ORDER T20272, T20273, 15H275, 19H1726, (3) 19H2284 AND (4) 24H1304) |  |
| 14  | T20155   | GASKET      | 1   |                                                                                            |  |
|     |          |             |     |                                                                                            |  |