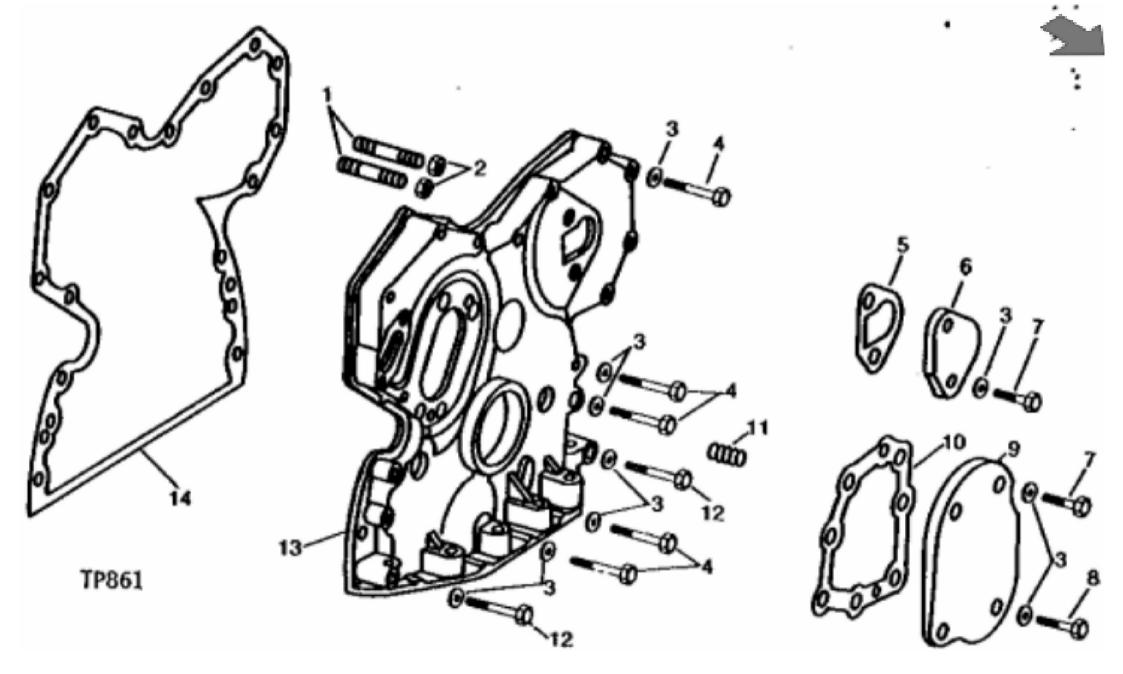

John Deere > Construction And Forestry > BACKHOE, LOADER > 315C - BACKHOE, LOADER > 315C Sideshift Backhoe Loader > 4 ENGINE 4 > CAMSHAFT AND VALVE ACTUATING MEANS 0402 > 0402-5 - TIMING GEAR COVER (ENGINE SERIAL NO. -299999) [01E20]

| KEY | PART NO. | PART NAME   | QTY | REMARKS                                                                                   |
|-----|----------|-------------|-----|-------------------------------------------------------------------------------------------|
| 1   | R122226  | STUD        | 2   | (SUB FOR R122226)                                                                         |
| 2   | 12H304   | LOCK WASHER | 2   | 3/8"                                                                                      |
| 2   | 14H812   | NUT         | 2   | 3/8"                                                                                      |
| 3   | 24H1304  | WASHER      | AR  | 13/32" X 23/32" X 0.120"                                                                  |
| 4   | 19H3065  | CAP SCREW   | 10  | 3/8" X 2"                                                                                 |
| 5   | R78366   | GASKET      | 1   |                                                                                           |
| 6   | R126041  | COVER       | 1   | (SUB FOR T20362)                                                                          |
| 7   | R124277  | CAP SCREW   | 3   | (SUB FOR R122618, THIS APPLICATION)                                                       |
| 8   | 19H1819  | CAP SCREW   | 1   | 3/8" X 2-1/8"                                                                             |
| 9   | T20272   | COVER       | 1   |                                                                                           |
| 10  | T20273   | GASKET      | 1   |                                                                                           |
| 11  | 15H275   | PIPE PLUG   | 1   | 1/4"                                                                                      |
| 12  | 19H3031  | CAP SCREW   | 2   | 3/8" X 2-1/2"                                                                             |
| 13  | AR58196  | COVER       | 1   | (MARKED R52880) (ALSO ORDER T20272, T20273, 15H275, 19H1726, (3) 19H2284 AND (4) 24H1304) |
| 14  | T20155   | GASKET      | 1   |                                                                                           |
|     |          |             |     |                                                                                           |