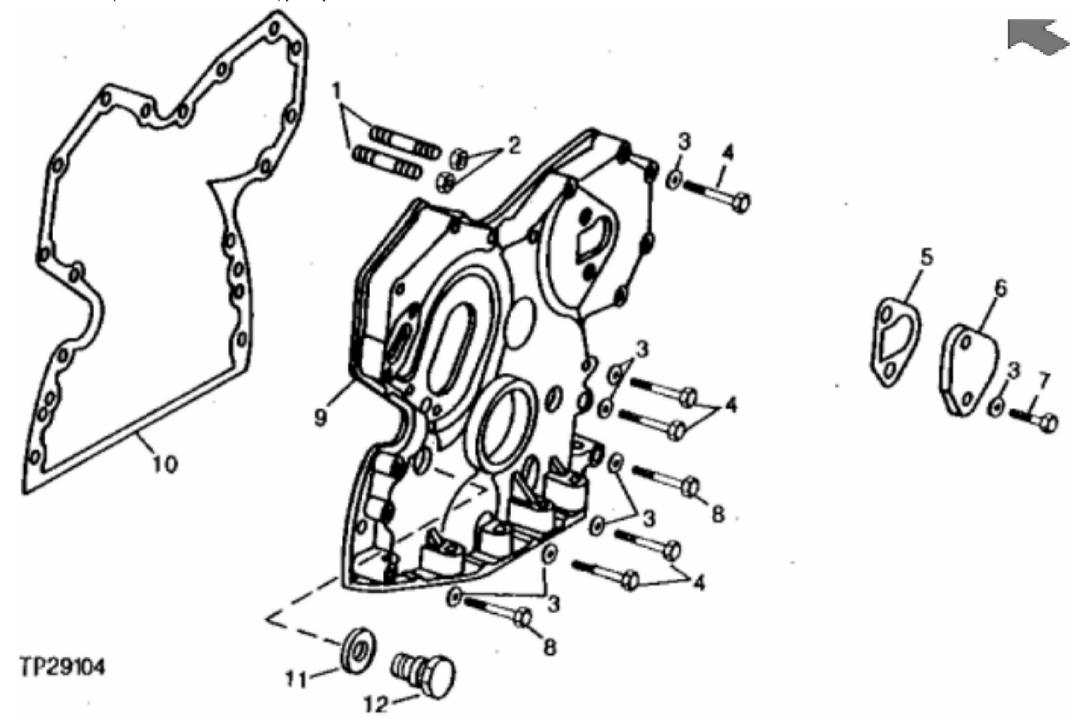

John Deere > Construction And Forestry > BACKHOE, LOADER > 315C - BACKHOE, LOADER > 315C Sideshift Backhoe Loader > 4 ENGINE 4 > CAMSHAFT AND VALVE ACTUATING MEANS 0402 > 0402-6 - TIMING GEAR COVER (ENGINE SERIAL NO. 300000-) [01E21]

|     |          | -            |     |                                      |  |
|-----|----------|--------------|-----|--------------------------------------|--|
| KEY | PART NO. | PART NAME    | QTY | REMARKS                              |  |
| 1   | R122226  | STUD         | 2   | (SUB FOR R122226)                    |  |
| 2   | 14H812   | NUT          | 2   | 3/8"                                 |  |
| 2   | 12H304   | LOCK WASHER  | 2   | 3/8"                                 |  |
| 3   | 24H1304  | WASHER       | AR  | 13/32" X 23/32" X 0.120"             |  |
| 4   | 19H2549  | CAP SCREW    | 10  | 3/8" X 1-7/8"                        |  |
| 5   | R125066  | GASKET       | 1   | (SUB FOR R97773)                     |  |
| 6   | R126041  | COVER        | 1   | (SUB FOR T20362)                     |  |
| 7   | R124277  | CAP SCREW    | 2   | (SUB FOR R122618, THIS APPLICATION)  |  |
| 8   | 19H3031  | CAP SCREW    | 2   | 3/8" X 2-1/2"                        |  |
| 9   | RE39252  | COVER        | 1   | WITH INSERTS, (SUB FOR RE27895)      |  |
| 10  | R126513  | GASKET       | 1   | (SUB FOR R97454, R119269 OR R121314) |  |
| 11  | A4827R   | WASHER       | 1   |                                      |  |
| 12  | T27657   | FITTING PLUG | 1   |                                      |  |
|     |          |              |     |                                      |  |