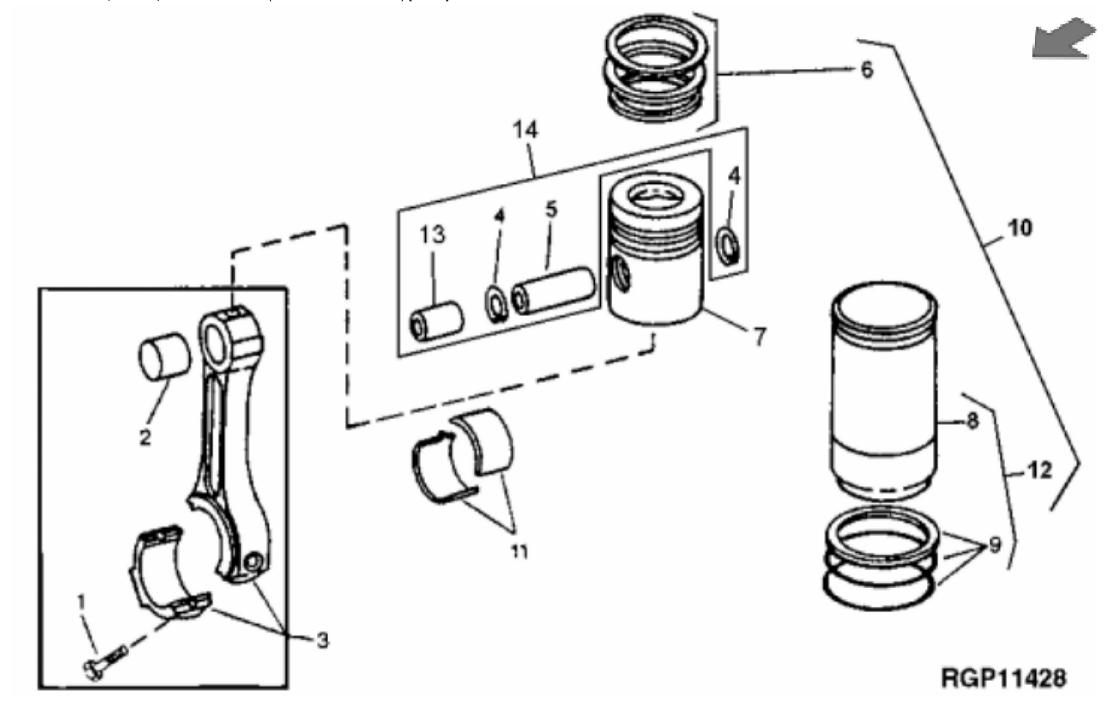

John Deere > Construction And Forestry > BACKHOE, LOADER > 315C - BACKHOE, LOADER > 315C Sideshift Backhoe Loader > 4 ENGINE 4 > CONNECTING RODS AND PISTONS 0403 > 0403-1 - CONNECTING ROD, PISTON, RINGS AND LINER (WITH TURBOCHARGER) [01E22]