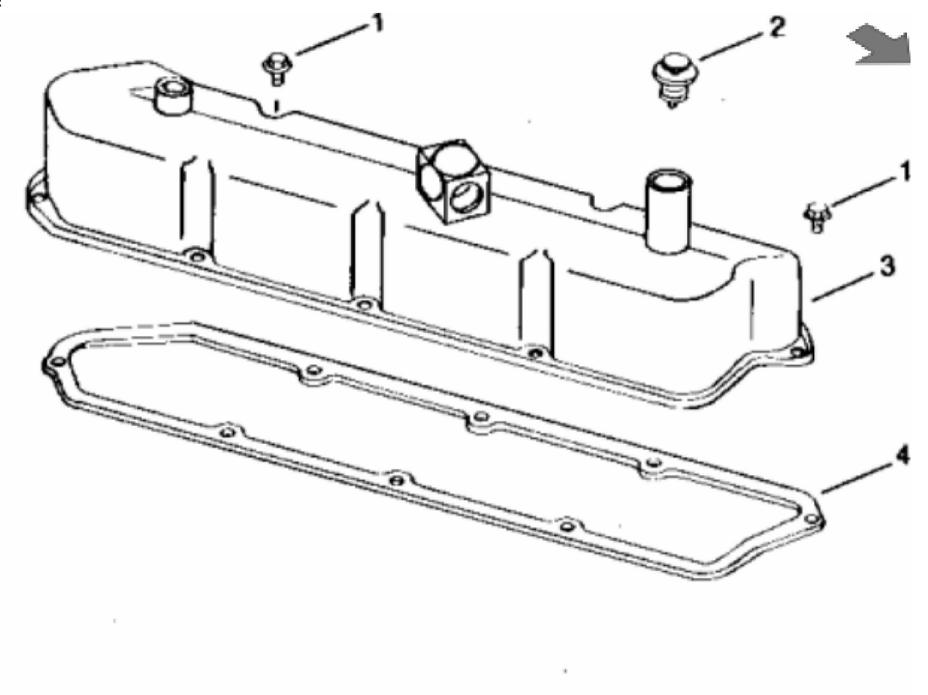

John Deere > Construction And Forestry > BACKHOE, LOADER > 315D - BACKHOE, LOADER > 300D, 310D and 315D Backhoe Loader > 04 ENGINE > 0402 CAMSHAFT AND VALVE ACTUATING MEANS > ST311202 - ROCKER ARM COVER

TP18553

John Deere > Construction And Forestry > BACKHOE, LOADER > 315D - BACKHOE, LOADER > 300D, 310D and 315D Backhoe Loader > 04 ENGINE > 0402 CAMSHAFT AND VALVE ACTUATING MEANS > ST311202 - ROCKER ARM COVER

| KEY | PART NO. | PART NAME         | QTY | 300D | 310D | 315D | REMARKS            |  |
|-----|----------|-------------------|-----|------|------|------|--------------------|--|
| 1   | AR103811 | SCREW WITH WASHER | 8   | X    | X    | X    | (SUB FOR AR100124) |  |
| 2   | AR65864  | FILLER CAP        | 1   | X    | X    | X    |                    |  |
| 3   | AR71130  | VALVE COVER       | 1   | X    | X    | X    | (SUB FOR RE49600)  |  |
| 4   | R73521   | GASKET            | 1   | X    | X    | X    |                    |  |