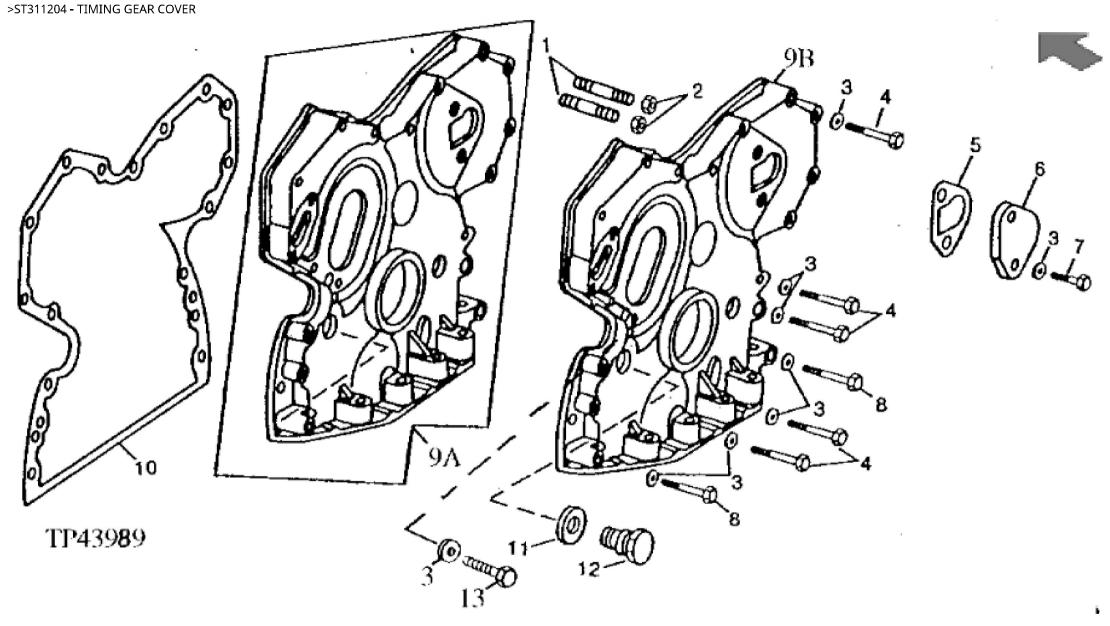

John Deere > Construction And Forestry >BACKHOE, LOADER >315D - BACKHOE, LOADER >300D, 310D and 315D Backhoe Loader >04 ENGINE >0402 CAMSHAFT AND VALVE ACTUATING MEANS >ST311204 - TIMING GEAR COVER

| KEY | PART NO. | PART NAME    | QTY | Engine<br>Serial No. | 300D | 310D | 315D | REMARKS                                             |
|-----|----------|--------------|-----|----------------------|------|------|------|-----------------------------------------------------|
| 1   | R122226  | STUD         | 2   |                      | X    | X    | Х    | (SUB FOR R122226)                                   |
| 2   | N10215   | LOCK NUT     | 2   |                      | x    | X    | X    | 9.525 mm (3/8"), (SUB FOR 14H812, THIS APPLICATION) |
| 2   | 12H304   | LOCK WASHER  | AR  |                      | X    | X    | Х    | 3/8"                                                |
| 3   | 24M7106  | WASHER       | AR  |                      | X    | X    | X    | 10 X 18 X 2.500 mm                                  |
| 4   | 19H3408  | SCREW        | 5   |                      | X    | X    | X    | 3/8" X 1-3/4"                                       |
| 4   | 19H3693  | SCREW        | 5   |                      | X    | X    | X    | 3/8" X 1-1/4"                                       |
| 5   | R125066  | GASKET       | 1   |                      | X    | X    | X    | (SUB FOR R97773)                                    |
| 6   | R126041  | COVER        | 1   |                      | X    | X    | X    | (SUB FOR T20362)                                    |
| 7   | R124277  | CAP SCREW    | 2   |                      | x    | X    | X    | (SUB FOR R122618, AND 19H2284THIS APPLICATION)      |
| 8   | 19H3733  | SCREW        | 2   |                      | X    | X    | Х    | 3/8" X 2-1/2"                                       |
| 9A  | RE39252  | COVER        | 1   | 426683               | X    | X    | Х    | WITH INSERTS, (SUB FOR RE27895)                     |
| 9B  | RE56443  | COVER        | 1   | 426684               | X    | X    | Х    |                                                     |
| 10  | R121314  | GASKET       | 1   |                      | x    | X    | x    | (SUB FOR R97454 OR R119269 ) (SUB<br>R126513)       |
| 11  | A4827R   | WASHER       | 1   |                      | X    | X    | Х    |                                                     |
| 12  | T27657   | FITTING PLUG | 1   |                      | X    | X    | Х    |                                                     |
| 13  | 19H1819  | CAP SCREW    | 1   | 426684               | X    | X    | Х    | 3/8" X 2-1/8"                                       |