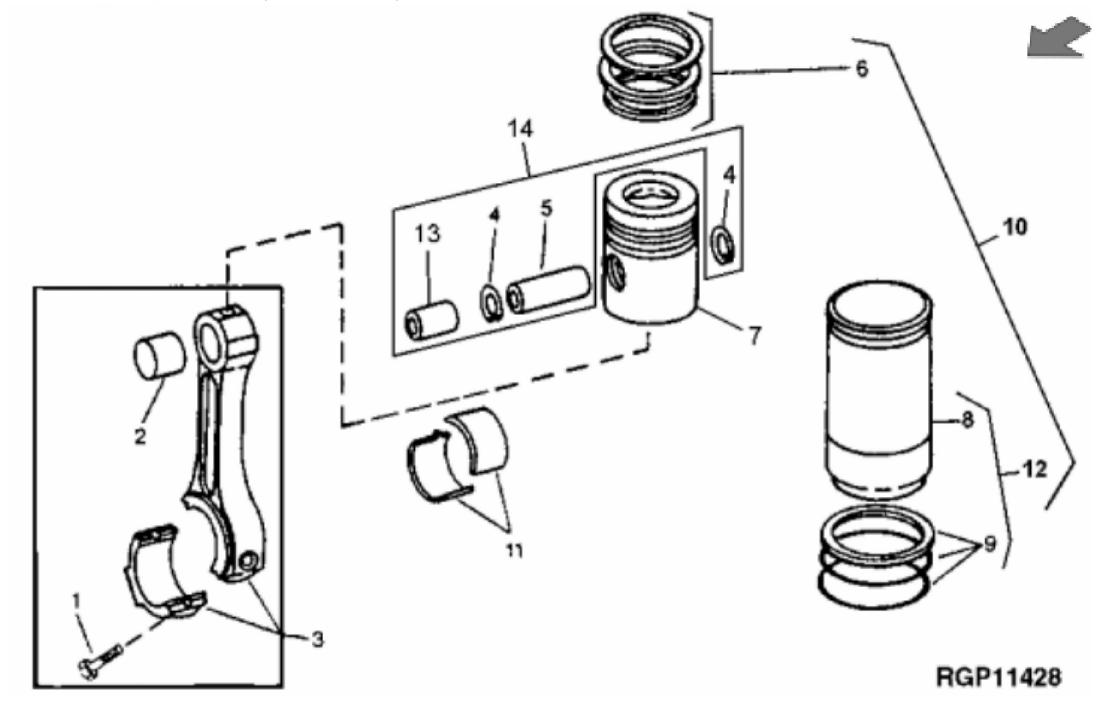

John Deere > Construction And Forestry > BACKHOE, LOADER > 315D - BACKHOE, LOADER > 300D, 310D and 315D Backhoe Loader > 04 ENGINE > 0403 CONNECTING RODS AND PISTONS > ST311205 - CONNECTING ROD, PISTON, RINGS AND LINER (WITH TURBOCHARGER)

Copyright © 2017 Deere & Company. All Rights Reserved.

John Deere > Construction And Forestry > BACKHOE, LOADER > 315D - BACKHOE, LOADER > 300D, 310D and 315D Backhoe Loader > 04 ENGINE > 0403 CONNECTING RODS AND PISTONS > ST311205 - CONNECTING ROD, PISTON, RINGS AND LINER (WITH TURBOCHARGER)

| KEY | PART NO. | PART NAME            | QTY | 300D | 310D | 315D | REMARKS                                          |
|-----|----------|----------------------|-----|------|------|------|--------------------------------------------------|
| 1   | R80033   | CAP SCREW            | 8   |      | X    | Х    |                                                  |
| 2   | RE63913  | PIN KIT              | 1   |      | X    | Х    | (SUB FOR R56186 OR R57451)                       |
| 3   |          |                      |     |      | X    | X    | (MARKED R80032 OR R113612) (SUB FOR              |
|     | RE42733  | CONNECTING ROD       | 4   |      |      |      | RE58347 ) (MARKED R122191)                       |
| 3   | SE500748 | CONNECTING ROD REMAN | 4   | Х    | X    | X    | (REMAN FOR RE42733)                              |
| 4   | R54114   | SNAP RING            | 8   |      | X    | X    |                                                  |
| 5   |          | PIN                  | 4   |      | X    | X    | ( R124230 NO LOMGER AVAILABLE, FURNISH RE63913)  |
| 6   | RE507852 | PISTON RING KIT      | 4   |      | Х    | X    | (SUB FOR RE15674, RE48818, RE66820)              |
| 7   |          | PISTON               | 4   |      | X    | X    | (FURNISH RE22678)                                |
|     |          |                      |     |      | X    |      | ( R116281 IS NO LONGER AVAILABLE), (SUB          |
| 8   |          | CYLINDER LINER       | 4   |      |      | X    | FOR R51726 OR R90059 ) (SUB RE500023 OR          |
|     |          |                      |     |      |      |      | RE22678)                                         |
| 9   | AR65507  | O-RING KIT           | 4   |      | X    | X    |                                                  |
| 9   | R26121   | O-RING               | 1   |      | X    | X    |                                                  |
| 9   | R48767   | PACKING              | 1   |      | X    | X    |                                                  |
| 9   | R55453   | O-RING               | 1   |      | X    | X    |                                                  |
| 10  | RE22678  | PISTON-LINER KIT     | 4   |      | X    | X    | (MARKED RE19278 OR RE48368)                      |
| 10  | RE526996 | ENGINE OVERHAUL KIT  | 1   |      | X    | X    | (MARKED RE19278 OR RE48368)                      |
| 11  | AR71080  | BEARING              | 4   |      | X    | X    | STANDARD (SET OF (2) R58980)                     |
| 11  |          | BEARING              | 4   |      | X    | X    | ( AR76128 NO LONGER AVAILABLE) 0.05 MM           |
|     |          | BEARING              |     |      |      |      | (.002") UNDERSIZE (SET OF (2) R62072)            |
| 11  | AR76129  | BEARING              | 4   |      | X    | X    | 0.25 MM (.010") UNDERSIZE (SET OF (2)            |
| 11  | AR70123  | BLAKING              | 4   |      | ^    |      | R62073)                                          |
| 11  | AR76130  | BEARING              | 4   |      | X    | X    | 0.51 MM (.020") UNDERSIZE (SET OF (2)<br>R62074) |
|     |          |                      |     |      |      |      | 0.76 MM (.030") UNDERSIZE (SET OF (2)            |
| 11  | AR76131  | BEARING              | 4   |      | X    | X    | R62075)                                          |
| 12  |          | KIT                  | 4   |      | X    | x    | (RE500023 IS NO LONGER AVAILABLE), (SUB RE22678) |
| 13  |          | BUSHING              | 4   |      | X    | X    |                                                  |
| 14  | RE63913  | PIN KIT              | 4   |      | X    | X    |                                                  |
|     |          |                      |     |      |      |      |                                                  |