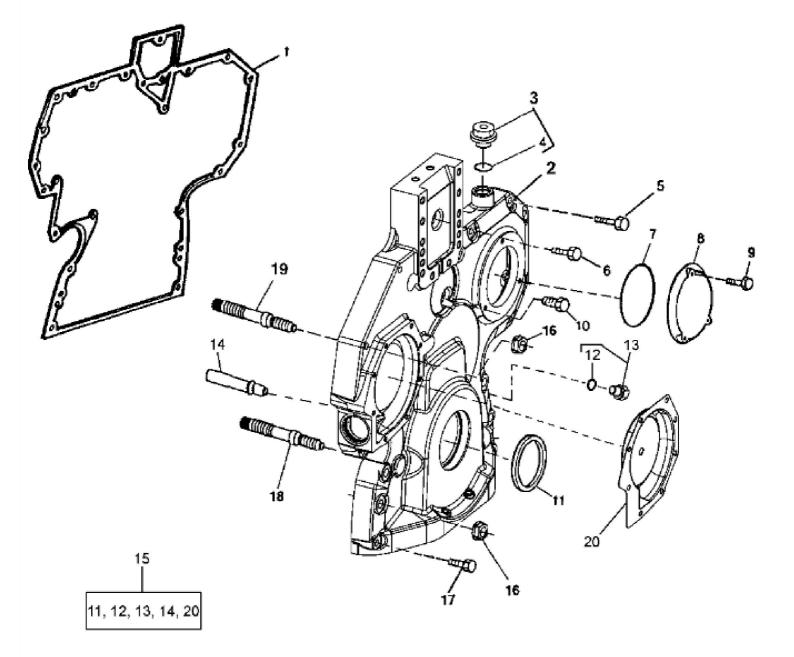

John Deere > Construction And Forestry >BACKHOE, LOADER >315SE - BACKHOE, LOADER >310E, 310SE and 315SE Backhoe Loaders >04A ENGINE 4045TT056, 4045DT055 >0400A ENGINE 4045TT056, 4045DT055 4045TT056, 4045DT055 >ST313027 - REPLACEMENT TIMING GEAR COVER

T149705

John Deere > Construction And Forestry >BACKHOE, LOADER >315SE - BACKHOE, LOADER >310E, 310SE and 315SE Backhoe Loaders >04A ENGINE 4045TT056, 4045DT055 >0400A ENGINE 4045TT056, 4045DT056, 4045DT055 >0400A ENGINE 4045TT056, 4045DT056, 4045DT055 >0400A ENGINE 4045TT056, 4045DT055 >0400A ENGINE 4045TT056, 4045DT055 >0400A ENGINE 4045TT056, 4045DT055 >0400A ENGINE 4045TT056, 4045DT056, 4045

| KEY | PART NO. | PART NAME   | QTY | REMARKS                                              |  |  |  |  |
|-----|----------|-------------|-----|------------------------------------------------------|--|--|--|--|
| 1   | R136516  | GASKET      | 1   |                                                      |  |  |  |  |
| 2   | R520130  | COVER       | 1   | (ALSO ORDER R520132 AND RE515978 ) (SUB FOR R504725) |  |  |  |  |
| 3   | RE517370 | FITTING     | 1   | (SUB FOR RE515978) (WITHOUT TACHOMETER SENSOR)       |  |  |  |  |
| 4   | 51M7044  | O-RING      | 1   | 17.300 X 2.200 mm                                    |  |  |  |  |
| 5   | 19M8317  | SCREW       | 6   | M8 X 40                                              |  |  |  |  |
| 5   | 19M7867  | SCREW       | 1   | M8 X 25                                              |  |  |  |  |
| 5   | RE67239  | SCREW       | 1   |                                                      |  |  |  |  |
| 6   | 19M8291  | SCREW       | 1   | M8 X 35                                              |  |  |  |  |
| 7   | R121424  | O-RING      | 1   |                                                      |  |  |  |  |
| 8   | R121411  | COVER       | 1   |                                                      |  |  |  |  |
| 9   | 19M7775  | SCREW       | 3   | M6 X 16                                              |  |  |  |  |
| 10  | 19M7801  | SCREW       | 1   | M8 X 60                                              |  |  |  |  |
| 11  | RE516340 | SEAL        | 1   | (MARKED RE52346 OR RE505515 ) (SUB FOR RE59810)      |  |  |  |  |
| 12  | 51M7044  | O-RING      | 1   | 17.300 X 2.200 mm                                    |  |  |  |  |
| 13  | RE501938 | PLUG        | 1   |                                                      |  |  |  |  |
| 14  | RE505501 | BLEED VALVE | 1   |                                                      |  |  |  |  |
| 15  | RE515978 | COVER KIT   | 1   |                                                      |  |  |  |  |
| 16  | 14M7296  | FLANGE NUT  | 6   | M10                                                  |  |  |  |  |
| 17  | 19M7979  | SCREW       | 2   | M8 X 55                                              |  |  |  |  |
| 18  | R123584  | STUD        | 4   |                                                      |  |  |  |  |
| 19  | R134518  | STUD        | 2   |                                                      |  |  |  |  |
| 20  | RE508566 | INSERT      | 1   | (WATER PUMP INSERT REPAIR)                           |  |  |  |  |
|     |          |             |     |                                                      |  |  |  |  |