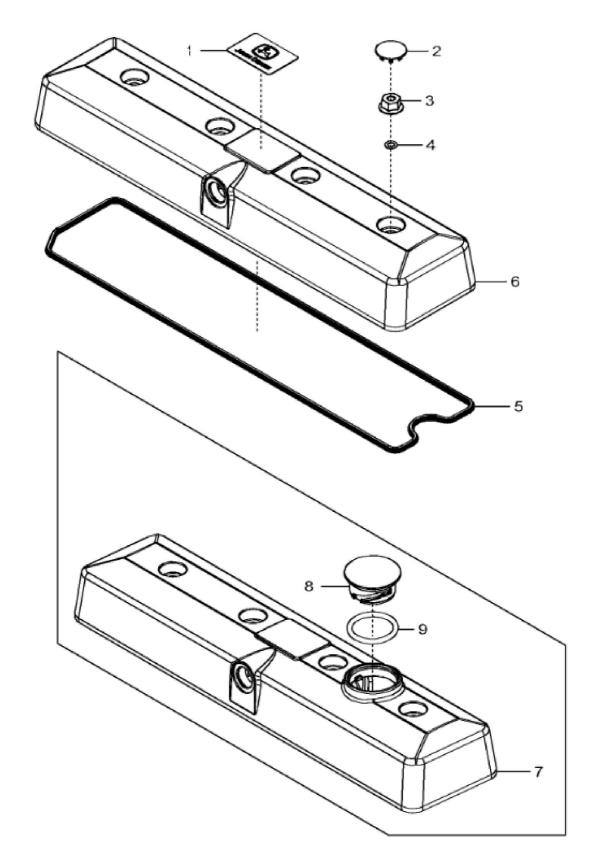

John Deere > Construction And Forestry >BACKHOE, LOADER >315SE - BACKHOE, LOADER >310E, 310SE and 315SE Backhoe Loaders >04A ENGINE 4045TT056, 4045DT055 >0400A ENGINE 4045TT056, 4045DT055 4045TT056, 4045DT055 >ST294335 - 1103 VALVE COVER

1103\_RE59798\_PCD

John Deere > Construction And Forestry >BACKHOE, LOADER >315SE - BACKHOE, LOADER >310E, 310SE and 315SE Backhoe Loaders >04A ENGINE 4045TT056, 4045DT055 >0400A ENGINE 4045TT056, 4045DT056, 4045DT055 >0400A ENGINE 4045TT056, 4045DT056, 4045DT055 >0400A ENGINE 4045TT056, 4045DT055 >0400A ENGINE 4045TT056, 4045DT055 >0400A ENGINE 4045TT056, 4045DT055 >0400A ENGINE 4045TT056, 4045DT056, 4045DT055 >0400A ENGINE 4045TT056, 4045DT056, 4045DT0

| KEY | PART NO. | PART NAME   | QTY | REMARKS          |  |  |  |  |
|-----|----------|-------------|-----|------------------|--|--|--|--|
| 1   | R521401  | MEDALLION   | 1   | SUB FOR R116324  |  |  |  |  |
| 2   | H23125   | PLUG        | 4   |                  |  |  |  |  |
| 3   | R123574  | NUT         | 4   |                  |  |  |  |  |
| 4   | R123575  | O-RING      | 4   |                  |  |  |  |  |
| 5   | R524480  | GASKET      | 1   | SUB FOR R123542  |  |  |  |  |
| 6   | RE502969 | VALVE COVER | 1   | MARKED R519779   |  |  |  |  |
| 7   | RE70401  | VALVE COVER | 1   | MARKED R519777   |  |  |  |  |
| 8   | RE59801  | PLUG        | 1   | USE WITH RE70401 |  |  |  |  |
| 9   | U11017   | O-RING      | 1   | USE WITH RE70401 |  |  |  |  |
|     |          |             |     |                  |  |  |  |  |