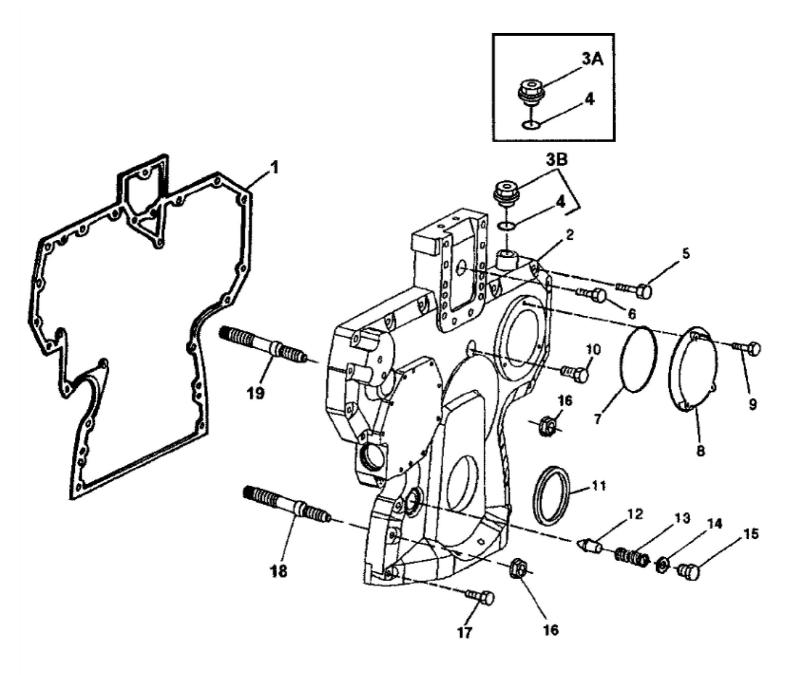

John Deere > Construction And Forestry >BACKHOE, LOADER >315SE - BACKHOE, LOADER >310E, 310SE and 315SE Backhoe Loaders >04A ENGINE 4045TT056, 4045DT055 >0400A ENGINE 4045TT056, 4045DT055 4045TT056, 4045DT055 >ST313026 - TIMING GEAR COVER

TP62378

John Deere > Construction And Forestry >BACKHOE, LOADER >315SE - BACKHOE, LOADER >310E, 310SE and 315SE Backhoe Loaders >04A ENGINE 4045TT056, 4045DT055 >0400A ENGINE 4045TT056, 4045DT056, 4045DT055 >0400A ENGINE 4045TT056, 4045DT056, 4045DT055 >0400A ENGINE 4045TT056, 4045DT056, 4045

| KEY | PART NO. | PART NAME          | QTY | REMARKS                                         |  |  |  |  |
|-----|----------|--------------------|-----|-------------------------------------------------|--|--|--|--|
| 1   | R136516  | GASKET             | 1   | (SUB FOR R134534)                               |  |  |  |  |
| 2   |          | COVER              | 1   | (SUB R520130, R520132 AND RE515978 ) (SUB FOR   |  |  |  |  |
| 2   |          | COVER              |     | R134531) (SUB FORR505462) NLA                   |  |  |  |  |
| 2.4 | D404005  |                    |     | (SUB RE501938, THIS APPLICATION)(WITHOUT        |  |  |  |  |
| 3A  | R101085  | DRAIN PLUG         | 1   | TACHOMETER SENSOR)                              |  |  |  |  |
| 3B  | RE517370 | FITTING            | 1   | (SUB FOR RE501938)(WITHOUT TACHOMETER SENSOR)   |  |  |  |  |
| 4   | 51M7044  | O-RING             | 1   | 17.300 X 2.200 mm                               |  |  |  |  |
| 5   | 19M8317  | SCREW              | 6   | M8 X 40                                         |  |  |  |  |
| 5   | 19M7801  | SCREW              | 1   | M8 X 60                                         |  |  |  |  |
| 5   | 19M7867  | SCREW              | 1   | M8 X 25                                         |  |  |  |  |
| 5   | RE67239  | SCREW              | 1   |                                                 |  |  |  |  |
| 6   | 19M8291  | SCREW              | 1   | M8 X 35                                         |  |  |  |  |
| 7   | R121424  | O-RING             | 1   |                                                 |  |  |  |  |
| 8   | R121411  | COVER              | 1   |                                                 |  |  |  |  |
| 9   | 19M7775  | SCREW              | 3   | M6 X 16                                         |  |  |  |  |
| 10  | 19M7801  | SCREW              | 1   | M8 X 60                                         |  |  |  |  |
| 11  | RE516340 | SEAL               | 1   | (MARKED RE52346 OR RE505515 ) (SUB FOR RE59810) |  |  |  |  |
| 12  | R83169   | VALVE              | 1   |                                                 |  |  |  |  |
| 13  | R131425  | COMPRESSION SPRING | 1   |                                                 |  |  |  |  |
| 14  | A4827R   | WASHER             | 1   |                                                 |  |  |  |  |
| 15  | R91692   | FITTING PLUG       | 1   | OIL PRESSURE REGULATING                         |  |  |  |  |
| 16  | 14M7296  | FLANGE NUT         | 4   | M10                                             |  |  |  |  |
| 17  | 19M7979  | SCREW              | 2   | M8 X 55                                         |  |  |  |  |
| 18  | R123584  | STUD               | 4   |                                                 |  |  |  |  |
| 19  | R134518  | STUD               | 2   |                                                 |  |  |  |  |
|     |          |                    |     |                                                 |  |  |  |  |