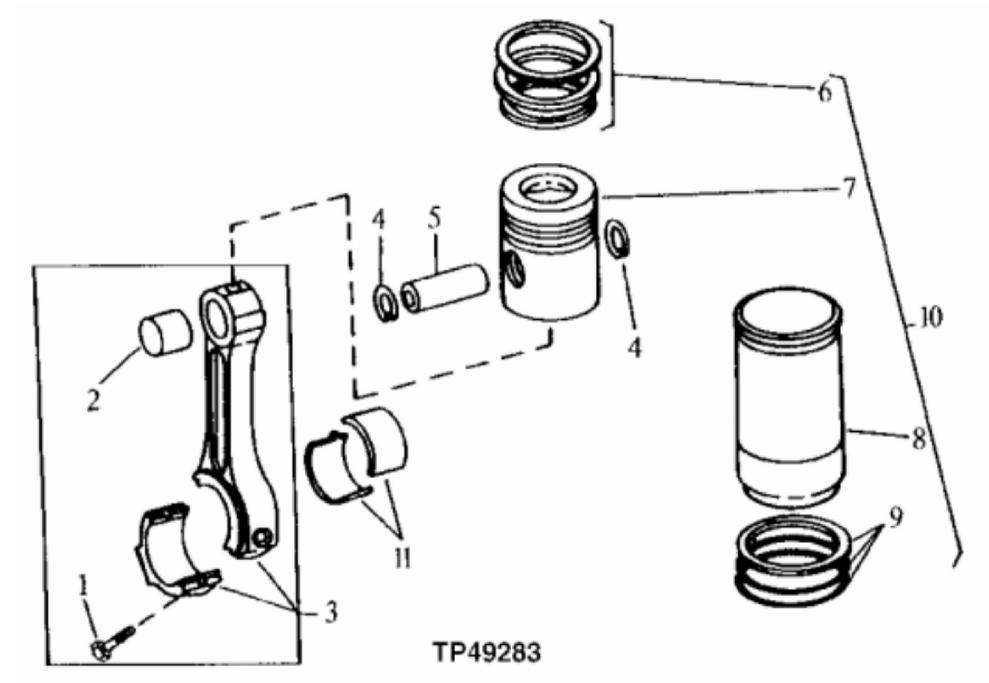

John Deere > Construction And Forestry >BACKHOE, LOADER >315SE - BACKHOE, LOADER >310E, 310SE and 315SE Backhoe Loaders >04A ENGINE 4045TT056, 4045DT055 >0400A ENGINE 4045TT056, 4045DT056, 4045DT055 >0400A ENGINE 4045TT056, 4045DT056, 4045DT055 >0400A ENGINE 4045TT056, 4045DT056, 4045DT056, 4045DT056, 4045DT056, 4045DT055 >0400A ENGINE 4045TT056, 4045DT056, 4045DT056, 4045DT056, 4045DT056 >0400A ENGINE 4045TT056, 4045DT056, 4045DT056 >0400A ENGINE 4045TT056, 4045DT056, 4045D