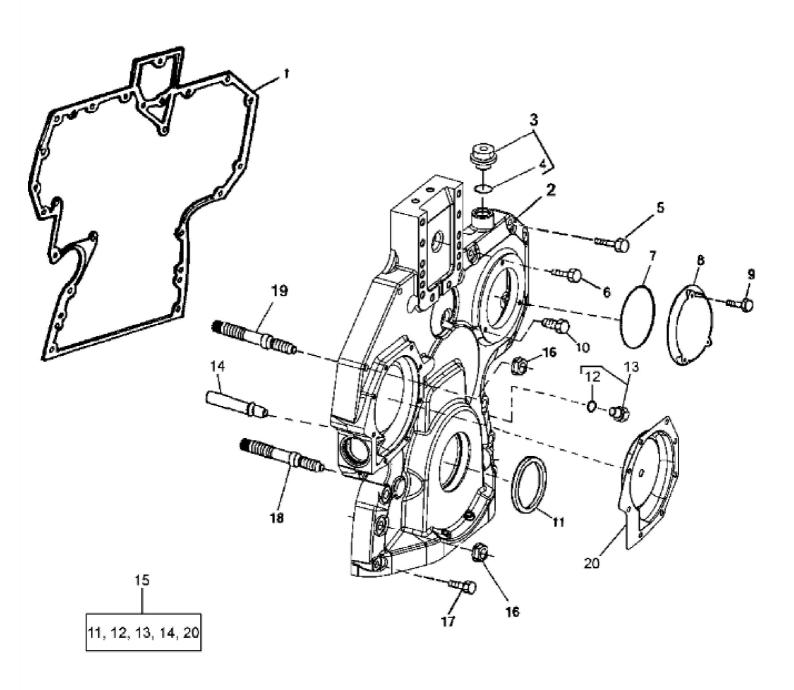

T149705

John Deere > Construction And Forestry >BACKHOE, LOADER >410E - BACKHOE, LOADER >410E Backhoe Loader >04 ENGINE >0402 CAMSHAFT AND VALVE ACTUATING MEANS >ST273327 - REPLACEMENT TIMING GEAR COVER

| KEY | PART NO. | PART NAME   | QTY | REMARKS                                        |
|-----|----------|-------------|-----|------------------------------------------------|
| 1   | R520132  | GASKET      | 1   | (SUB FOR R136516 THIS APPLICATION)             |
| 2   | R520130  | COVER       | 1   | (SUB FOR R504725)                              |
| 3   | RE517370 | FITTING     | 1   | (WITHOUT TACHOMETER SENSOR) (SUB FOR RE501938) |
| 4   | 51M7044  | O-RING      | 1   | 17.300 X 2.200 mm                              |
| 5   | 19M8317  | SCREW       | 6   | M8 X 40                                        |
| 5   | 19M7867  | SCREW       | 1   | M8 X 25                                        |
| 5   | RE67239  | SCREW       | 1   |                                                |
| 6   | 19M8291  | SCREW       | 1   | M8 X 35                                        |
| 7   | R121424  | O-RING      | 1   |                                                |
| 8   | R121411  | COVER       | 1   |                                                |
| 9   | 19M7775  | SCREW       | 3   | M6 X 16                                        |
| 10  | 19M7801  | SCREW       | 1   | M8 X 60                                        |
| 11  | RE59810  | SEAL        | 1   |                                                |
| 12  | 51M7044  | O-RING      | 1   | 17.300 X 2.200 mm                              |
| 13  | RE501938 | PLUG        | 1   |                                                |
| 14  | RE505501 | BLEED VALVE | 1   |                                                |
| 15  | RE515978 | COVER KIT   | 1   |                                                |
| 16  | 14M7296  | FLANGE NUT  | 6   | M10                                            |
| 17  | 19M7979  | SCREW       | 2   | M8 X 55                                        |
| 18  | R123584  | STUD        | 4   |                                                |
| 19  | R134518  | STUD        | 2   |                                                |
| 20  | RE508566 | INSERT      | 1   | Water Pump Insert Repair                       |