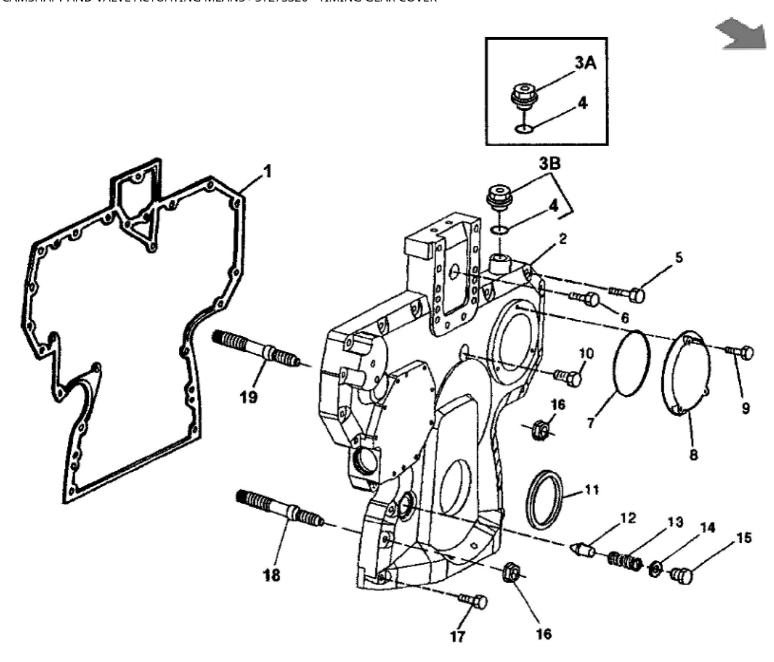

TP62378

John Deere > Construction And Forestry > BACKHOE, LOADER > 410E - BACKHOE, LOADER > 410E Backhoe Loader > 04 ENGINE > 0402 CAMSHAFT AND VALVE ACTUATING MEANS > ST273326 - TIMING GEAR COVER

| GLAN COVE | GLANCOVER |                    |     |                                                   |  |  |  |  |
|-----------|-----------|--------------------|-----|---------------------------------------------------|--|--|--|--|
| KEY       | PART NO.  | PART NAME          | QTY | REMARKS                                           |  |  |  |  |
| 1         | R136516   | GASKET             | 1   |                                                   |  |  |  |  |
| 2         |           | COVER              | 1   | (R505462 NLA) (SUB R520130, R520132 AND RE515978) |  |  |  |  |
| 2         | •••••     |                    | •   | (SUB FOR R134531)                                 |  |  |  |  |
| 3A        | RE517370  | FITTING            | 1   | (WITHOUT TACHOMETER SENSOR) (SUB FOR R101085)     |  |  |  |  |
| 3B        | RE517370  | FITTING            | 1   | (WITHOUT TACHOMETER SENSOR) (SUB FOR RE501938)    |  |  |  |  |
| 4         | 51M7044   | O-RING             | 1   | 17.300 X 2.200 mm                                 |  |  |  |  |
| 5         | 19M8317   | SCREW              | 6   | M8 X 40                                           |  |  |  |  |
| 5         | 19M7801   | SCREW              | 1   | M8 X 60                                           |  |  |  |  |
| 5         | 19M7867   | SCREW              | 1   | M8 X 25                                           |  |  |  |  |
| 5         | RE67239   | SCREW              | 1   |                                                   |  |  |  |  |
| 6         | 19M8291   | SCREW              | 1   | M8 X 35                                           |  |  |  |  |
| 7         | R121424   | O-RING             | 1   |                                                   |  |  |  |  |
| 8         | R121411   | COVER              | 1   |                                                   |  |  |  |  |
| 9         | 19M7775   | SCREW              | 3   | M6 X 16                                           |  |  |  |  |
| 10        | 19M7801   | SCREW              | 1   | M8 X 60                                           |  |  |  |  |
| 11        | RE516340  | SEAL KIT           | 1   | (SUB FOR RE59810)                                 |  |  |  |  |
| 12        | R83169    | VALVE              | 1   |                                                   |  |  |  |  |
| 13        | R131425   | COMPRESSION SPRING | 1   |                                                   |  |  |  |  |
| 14        | A4827R    | WASHER             | 1   |                                                   |  |  |  |  |
| 15        | R91692    | FITTING PLUG       | 1   | Oil Pressure Regulating                           |  |  |  |  |
| 16        | 14M7296   | FLANGE NUT         | 4   | M10                                               |  |  |  |  |
| 17        | 19M7979   | SCREW              | 2   | M8 X 55                                           |  |  |  |  |
| 18        | R123584   | STUD               | 4   |                                                   |  |  |  |  |
| 19        | R134518   | STUD               | 2   |                                                   |  |  |  |  |