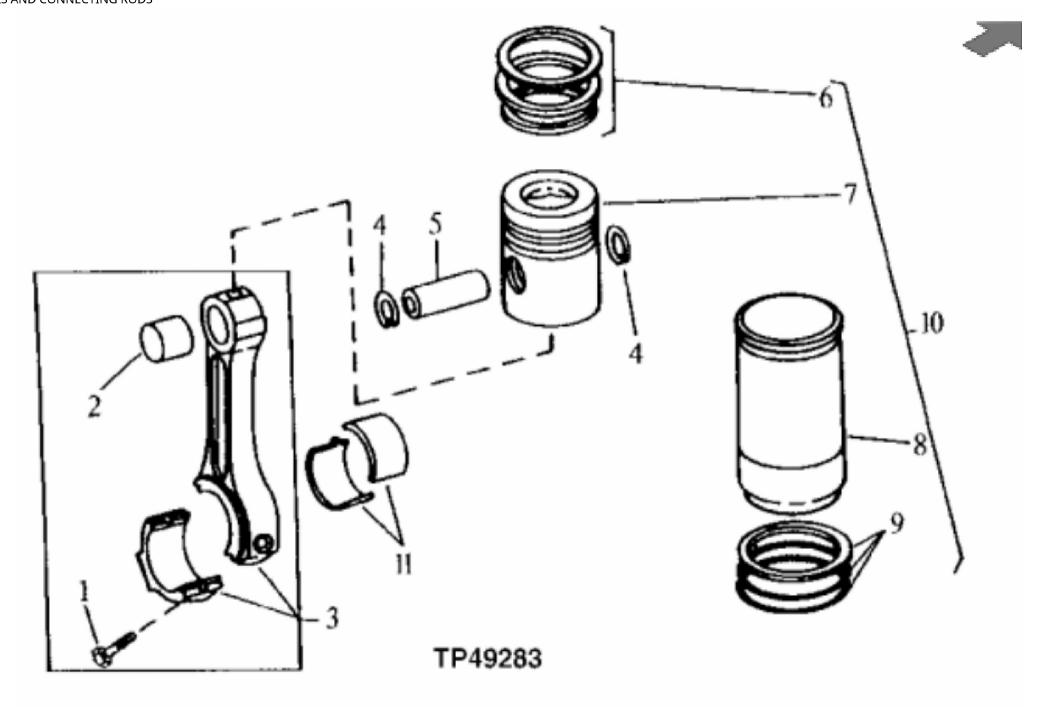

John Deere > Construction And Forestry > BACKHOE, LOADER > 410E - BACKHOE, LOADER > 410E Backhoe Loader > 04 ENGINE > 0403 CONNECTING RODS AND PISTONS > ST273328 - PISTON, RINGS, LINERS AND CONNECTING RODS