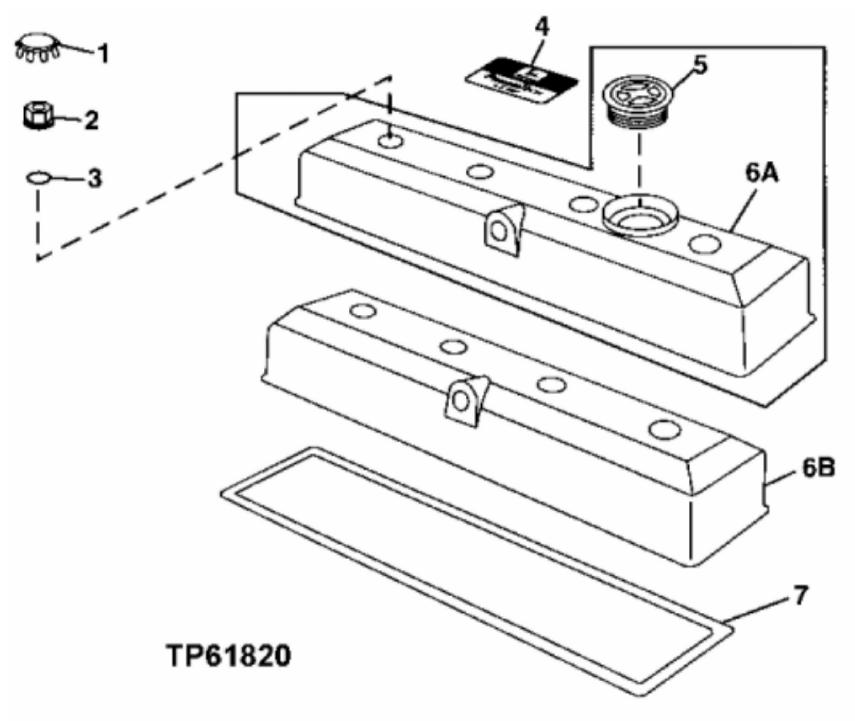

John Deere > Construction And Forestry > BACKHOE, LOADER > 410E - BACKHOE, LOADER > 410E Backhoe Loader > 04 ENGINE > 0402 CAMSHAFT AND VALVE ACTUATING MEANS > ST273325 - ROCKER ARM COVER

| PART NO. | PART NAME                                                                 | QTY                                                                                                            | Engine Serial                                                                                                                                                                                                                                                    | REMARKS                                                                                                                                                                     |  |  |
|----------|---------------------------------------------------------------------------|----------------------------------------------------------------------------------------------------------------|------------------------------------------------------------------------------------------------------------------------------------------------------------------------------------------------------------------------------------------------------------------|-----------------------------------------------------------------------------------------------------------------------------------------------------------------------------|--|--|
|          |                                                                           |                                                                                                                | No.                                                                                                                                                                                                                                                              |                                                                                                                                                                             |  |  |
| H23125   | PLUG                                                                      | 4                                                                                                              |                                                                                                                                                                                                                                                                  |                                                                                                                                                                             |  |  |
| R123574  | NUT                                                                       | 4                                                                                                              |                                                                                                                                                                                                                                                                  |                                                                                                                                                                             |  |  |
| R123575  | O-RING                                                                    | 4                                                                                                              |                                                                                                                                                                                                                                                                  |                                                                                                                                                                             |  |  |
| R116324  | MEDALLION                                                                 | 1                                                                                                              |                                                                                                                                                                                                                                                                  |                                                                                                                                                                             |  |  |
| RE59801  | PLUG                                                                      | 1                                                                                                              | 826080                                                                                                                                                                                                                                                           |                                                                                                                                                                             |  |  |
| RE70401  | VALVE COVER                                                               | 1                                                                                                              | 826080                                                                                                                                                                                                                                                           |                                                                                                                                                                             |  |  |
| RE502969 | VALVE COVER                                                               | 1                                                                                                              | 826081                                                                                                                                                                                                                                                           |                                                                                                                                                                             |  |  |
| R123542  | GASKET                                                                    | 1                                                                                                              |                                                                                                                                                                                                                                                                  |                                                                                                                                                                             |  |  |
|          | H23125<br>R123574<br>R123575<br>R116324<br>RE59801<br>RE70401<br>RE502969 | H23125 PLUG R123574 NUT R123575 O-RING R116324 MEDALLION RE59801 PLUG RE70401 VALVE COVER RE502969 VALVE COVER | H23125       PLUG       4         R123574       NUT       4         R123575       O-RING       4         R116324       MEDALLION       1         RE59801       PLUG       1         RE70401       VALVE COVER       1         RE502969       VALVE COVER       1 | H23125       PLUG       4         R123574       NUT       4         R123575       O-RING       4         R116324       MEDALLION       1         RE59801       PLUG       1 |  |  |