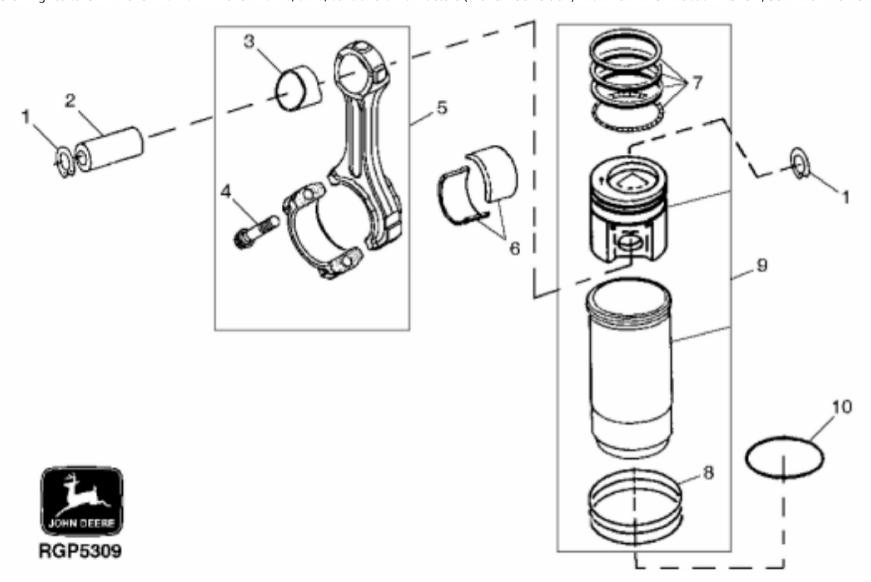

1         R104587       GEAR       1         RE504196       BEARING       6         RE61851       THRUST WASHER       1         RE504199       THRUST BEARING       1         R41934       DOWEL PIN       1         R116081       BEARING       12         R116311       KEY       1 | R120752       KEY       1       3.175 X 15.870 mm (1/8" X 5/8")         R104587       GEAR       1       .292 MM (.011") US, (PKG R502317 AND R502321), (SUB FOR RE504196         RE504196       THRUST WASHER       1       0.18MM (.007") OS FLANGE, (PKG R124842)         RE504199       THRUST BEARING       1       .292 MM (.011") US, (PKG R502315 AND R502319), (SUB FOR RE57177)         R41934       DOWEL PIN       1         R116081       BEARING       12       PKG(2), STD         R116311       KEY       1 |  |  |



Thank you so much for reading. Please click the "Buy Now!" button below to download the complete manual.



After you pay.

You can download the most perfect and complete manual in the world immediately.

Our support email: ebooklibonline@outlook.com