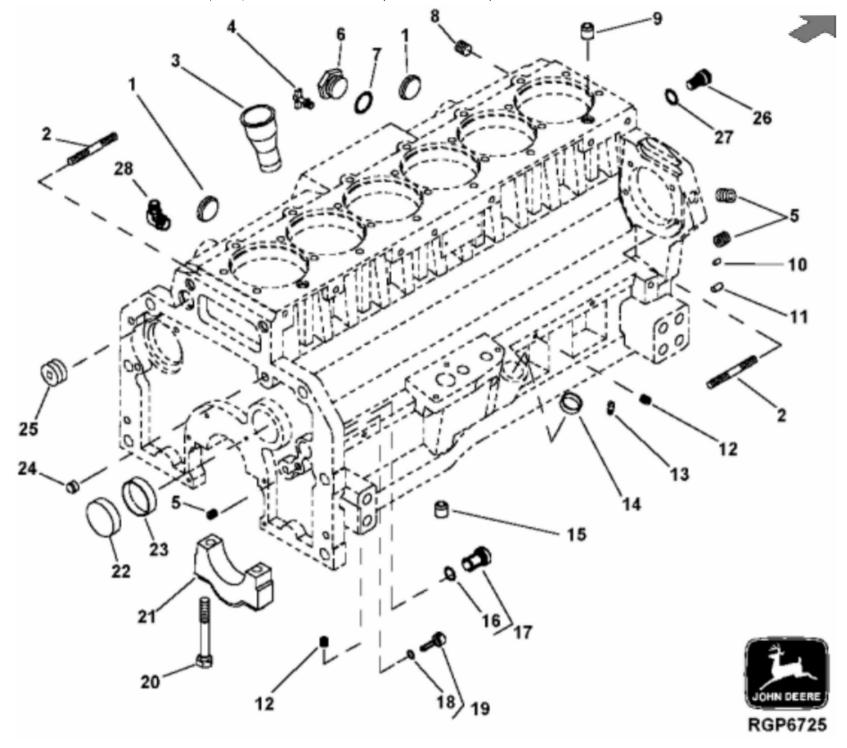

| KEY | PART NO. | PART NAME     | QTY | Engine Serial<br>No. | REMARKS                                                           |
|-----|----------|---------------|-----|----------------------|-------------------------------------------------------------------|
| 1   | R43409   | PLUG          | 2   |                      |                                                                   |
| 2   | R515224  | STUD          | 5   |                      | (FUEL INJECTION PUMP) (SUB FOR R114130)                           |
| 3   |          | DIPSTICK TUBE | 1   |                      | 141.5 MM (5.57")                                                  |
| 4   | AT13740  | DRAIN VALVE   | 1   |                      |                                                                   |
| 5   | R36599   | PLUG          | 3   |                      |                                                                   |
| 5   | RE57836  | PIPE PLUG     | 1   |                      | 12.700 mm (1/2")                                                  |
| 6   | R39741   | DRAIN PLUG    | 1   |                      |                                                                   |
| 7   | U13639   | O-RING        | 1   |                      | 37.465 X 2.997 mm (1.475" X 0.118")                               |
| 8   | 15H690   | PIPE PLUG     | 1   |                      | 3/4"                                                              |
| 8   | RE71255  | PIPE PLUG     | 1   |                      | 3.175 mm (1/8"), (SUB FOR R104592, THIS APPLICATION)              |
| 9   | R42340   | BUSHING       | 2   |                      |                                                                   |
| 10  | R1612R   | DOWEL PIN     | 2   |                      |                                                                   |
| 11  | F1743R   | DOWEL PIN     | 2   |                      |                                                                   |
| 12  | RE71255  | PIPE PLUG     | 6   |                      | 3.175 mm (1/8")                                                   |
| 12  | RE71255  | PIPE PLUG     | 1   |                      | 3.175 mm (1/8"), (SUB FOR R104592, THIS APPLICATION)              |
| 13  | R43621   | ORIFICE       | 6   |                      | (AUXILIARY DRIVE IDLER HOLE)                                      |
| 14  | T35390   | PLUG          | 1   |                      |                                                                   |
| 15  | R500642  | BUSHING       | 2   |                      | (SUB FOR R62930, THIS APPLICATION)                                |
| 16  | A4365R   | O-RING        | 1   |                      |                                                                   |
| 17  | DZ104494 | PLUG          | 1   |                      | SUB FOR AR61589                                                   |
| 18  | R27149   | O-RING        | 1   |                      |                                                                   |
| 19  | AR61533  | PLUG          | 1   |                      |                                                                   |
| 20  | R122364  | BOLT          | 14  |                      | (SUB R519287)                                                     |
| 21  | R120953  | BEARING CAP   | 6   |                      | (MAIN)                                                            |
| 21  | R120954  | BEARING CAP   | 1   |                      | (THRUST)                                                          |
| 22  | R82007   | PLUG          | 1   |                      |                                                                   |
| 23  | R87561   | BUSHING       | 4   |                      |                                                                   |
| 24  | R61288   | DOWEL PIN     | 1   |                      |                                                                   |
| 25  | 15H686   | PIPE PLUG     | 1   |                      | 1"                                                                |
| 26  | R501255  | PLUG          | 1   | xxxxx                | (AUXILIARY DRIVE IDLER HOLE) (1.27"), (NOT AS SHOWN) (FROST PLUG) |
| 26  | R128670  | CAP SCREW     | 1   | XXXXXX               | (AUXILIARY DRIVE IDLER HOLE) (USE WITH B2762R)                    |

| KEY | PART NO. | PART NAME      | QTY | <b>Engine Serial</b> | REMARKS                                        |  |
|-----|----------|----------------|-----|----------------------|------------------------------------------------|--|
|     |          |                |     | No.                  |                                                |  |
| 27  | B2762R   | O-RING         | 1   | -XXXXXX              | (AUXILIARY DRIVE IDLER HOLE) 18.644 X 3.531 mm |  |
| 21  |          |                |     |                      | (47/64" X 0.139"), (USE WITH R128670)          |  |
| 28  | R126812  | ELBOW FITTING  | 1   |                      | (SUB FOR R120187, THIS APPLICATION)            |  |
|     |          | CYLINDER BLOCK | NA  |                      |                                                |  |
|     | R71732   | O-RING         | 1   |                      | (ENGINE OIL BYPASS)                            |  |