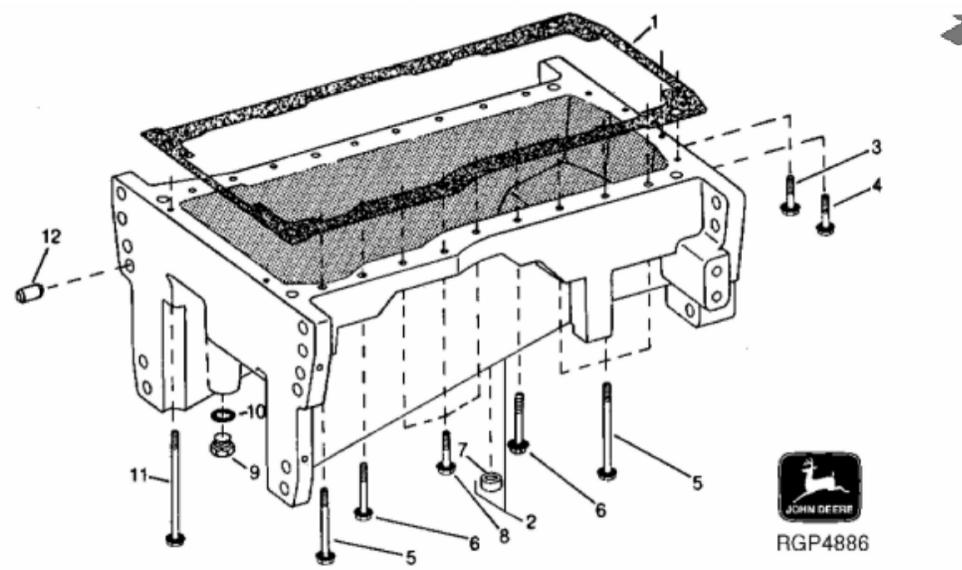

## John Deere > Agriculture >TRACTOR >8410 - TRACTOR >8110, 8210, 8310 and 8410 Tractors (Worldwide Edition) >20 ENGINE >ST425041 - OIL PAN

| John Deere > Agriculture > Hoteron > 0410 Hoteron > |          |            |     |                  |  |  |  |
|--------------------------------------------------------------------------------------------------------------------------------------------------------------------------------------------------------------------------------------------------------------------------------------------------------------------------------------------------------------------------------------------------------------------------------------------------------------------------------------------------------------------------------------------------------------------------------------------------------------------------------------------------------------------------------------------------------------------------------------------------------------------------------------------------------------------------------------------------------------------------------------------------------------------------------------------------------------------------------------------------------------------------------------------------------------------------------------------------------------------------------------------------------------------------------------------------------------------------------------------------------------------------------------------------------------------------------------------------------------------------------------------------------------------------------------------------------------------------------------------------------------------------------------------------------------------------------------------------------------------------------------------------------------------------------------------------------------------------------------------------------------------------------------------------------------------------------------------------------------------------------------------------------------------------------------------------------------------------------------------------------------------------------------------------------------------------------------------------------------------------------|----------|------------|-----|------------------|--|--|--|
| KEY                                                                                                                                                                                                                                                                                                                                                                                                                                                                                                                                                                                                                                                                                                                                                                                                                                                                                                                                                                                                                                                                                                                                                                                                                                                                                                                                                                                                                                                                                                                                                                                                                                                                                                                                                                                                                                                                                                                                                                                                                                                                                                                            | PART NO. | PART NAME  | QTY | REMARKS          |  |  |  |
| 1                                                                                                                                                                                                                                                                                                                                                                                                                                                                                                                                                                                                                                                                                                                                                                                                                                                                                                                                                                                                                                                                                                                                                                                                                                                                                                                                                                                                                                                                                                                                                                                                                                                                                                                                                                                                                                                                                                                                                                                                                                                                                                                              | R125855  | GASKET     | 1   |                  |  |  |  |
| 2                                                                                                                                                                                                                                                                                                                                                                                                                                                                                                                                                                                                                                                                                                                                                                                                                                                                                                                                                                                                                                                                                                                                                                                                                                                                                                                                                                                                                                                                                                                                                                                                                                                                                                                                                                                                                                                                                                                                                                                                                                                                                                                              | RE161680 | OIL PAN    | 1   | (MARKED R159676) |  |  |  |
| 2                                                                                                                                                                                                                                                                                                                                                                                                                                                                                                                                                                                                                                                                                                                                                                                                                                                                                                                                                                                                                                                                                                                                                                                                                                                                                                                                                                                                                                                                                                                                                                                                                                                                                                                                                                                                                                                                                                                                                                                                                                                                                                                              | 19M7963  | CAP SCREW  | 2   | M20 X 100        |  |  |  |
| 3                                                                                                                                                                                                                                                                                                                                                                                                                                                                                                                                                                                                                                                                                                                                                                                                                                                                                                                                                                                                                                                                                                                                                                                                                                                                                                                                                                                                                                                                                                                                                                                                                                                                                                                                                                                                                                                                                                                                                                                                                                                                                                                              | R122474  | SCREW      | 2   | .375 X 2.25      |  |  |  |
| 4                                                                                                                                                                                                                                                                                                                                                                                                                                                                                                                                                                                                                                                                                                                                                                                                                                                                                                                                                                                                                                                                                                                                                                                                                                                                                                                                                                                                                                                                                                                                                                                                                                                                                                                                                                                                                                                                                                                                                                                                                                                                                                                              | R121395  | SCREW      | 2   | .375 X 1.875     |  |  |  |
| 5                                                                                                                                                                                                                                                                                                                                                                                                                                                                                                                                                                                                                                                                                                                                                                                                                                                                                                                                                                                                                                                                                                                                                                                                                                                                                                                                                                                                                                                                                                                                                                                                                                                                                                                                                                                                                                                                                                                                                                                                                                                                                                                              | R122477  | SCREW      | 8   | .500 X 6.000     |  |  |  |
| 6                                                                                                                                                                                                                                                                                                                                                                                                                                                                                                                                                                                                                                                                                                                                                                                                                                                                                                                                                                                                                                                                                                                                                                                                                                                                                                                                                                                                                                                                                                                                                                                                                                                                                                                                                                                                                                                                                                                                                                                                                                                                                                                              | R122476  | CAP SCREW  | 4   | .500 X 4.000     |  |  |  |
| 7                                                                                                                                                                                                                                                                                                                                                                                                                                                                                                                                                                                                                                                                                                                                                                                                                                                                                                                                                                                                                                                                                                                                                                                                                                                                                                                                                                                                                                                                                                                                                                                                                                                                                                                                                                                                                                                                                                                                                                                                                                                                                                                              | ET14521  | BUSHING    | 4   |                  |  |  |  |
| 8                                                                                                                                                                                                                                                                                                                                                                                                                                                                                                                                                                                                                                                                                                                                                                                                                                                                                                                                                                                                                                                                                                                                                                                                                                                                                                                                                                                                                                                                                                                                                                                                                                                                                                                                                                                                                                                                                                                                                                                                                                                                                                                              | R122475  | CAP SCREW  | 6   | .500 X 2.500     |  |  |  |
| 9                                                                                                                                                                                                                                                                                                                                                                                                                                                                                                                                                                                                                                                                                                                                                                                                                                                                                                                                                                                                                                                                                                                                                                                                                                                                                                                                                                                                                                                                                                                                                                                                                                                                                                                                                                                                                                                                                                                                                                                                                                                                                                                              | R27175   | DRAIN PLUG | 1   |                  |  |  |  |
| 10                                                                                                                                                                                                                                                                                                                                                                                                                                                                                                                                                                                                                                                                                                                                                                                                                                                                                                                                                                                                                                                                                                                                                                                                                                                                                                                                                                                                                                                                                                                                                                                                                                                                                                                                                                                                                                                                                                                                                                                                                                                                                                                             | F3171R   | O-RING     | 1   |                  |  |  |  |
| 11                                                                                                                                                                                                                                                                                                                                                                                                                                                                                                                                                                                                                                                                                                                                                                                                                                                                                                                                                                                                                                                                                                                                                                                                                                                                                                                                                                                                                                                                                                                                                                                                                                                                                                                                                                                                                                                                                                                                                                                                                                                                                                                             | R126912  | SCREW      | 2   | .375 X 7.750     |  |  |  |
| 12                                                                                                                                                                                                                                                                                                                                                                                                                                                                                                                                                                                                                                                                                                                                                                                                                                                                                                                                                                                                                                                                                                                                                                                                                                                                                                                                                                                                                                                                                                                                                                                                                                                                                                                                                                                                                                                                                                                                                                                                                                                                                                                             | R119654  | DOWEL PIN  | 6   |                  |  |  |  |
|                                                                                                                                                                                                                                                                                                                                                                                                                                                                                                                                                                                                                                                                                                                                                                                                                                                                                                                                                                                                                                                                                                                                                                                                                                                                                                                                                                                                                                                                                                                                                                                                                                                                                                                                                                                                                                                                                                                                                                                                                                                                                                                                |          |            |     |                  |  |  |  |