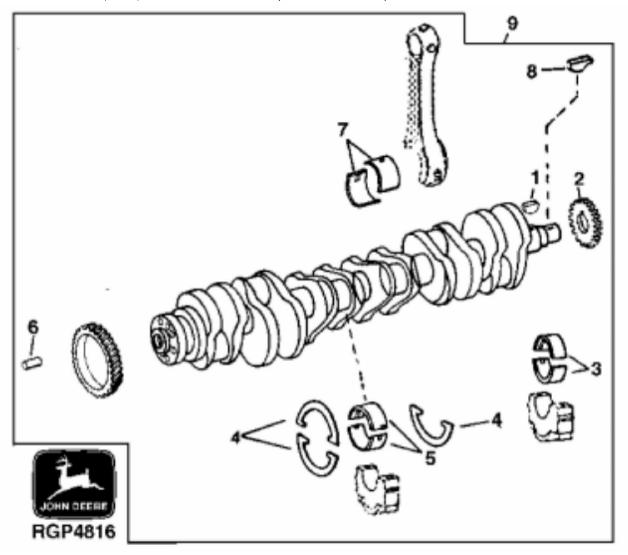

## John Deere > Agriculture > TRACTOR > 8410 - TRACTOR > 8110, 8210, 8310 and 8410 Tractors (Worldwide Edition) > 20 ENGINE > ST425046 - UNDERSIZE MAIN BEARING CRANKSHAFT AND BEARING KIT

| John Beere's Agriculture's Invieron's 6116, 6216, 6316 and 6116 Hactors (Worldware Edition), 22 Evalue's 1123616 ONDERSIZE MAIN BEAUTY AND BEAUTY AND |                                                          |                                                                                                                                                                                                                                              |                                                                                                                                                                                                                                                                                                               |                                                                                                                                                                                                                                                                                                                                                                                                                                                                                                                             |  |  |
|-------------------------------------------------------------------------------------------------------------------------------------------------------|----------------------------------------------------------|----------------------------------------------------------------------------------------------------------------------------------------------------------------------------------------------------------------------------------------------|---------------------------------------------------------------------------------------------------------------------------------------------------------------------------------------------------------------------------------------------------------------------------------------------------------------|-----------------------------------------------------------------------------------------------------------------------------------------------------------------------------------------------------------------------------------------------------------------------------------------------------------------------------------------------------------------------------------------------------------------------------------------------------------------------------------------------------------------------------|--|--|
| PART NO.                                                                                                                                              | PART NAME                                                | QTY                                                                                                                                                                                                                                          | REMARKS                                                                                                                                                                                                                                                                                                       |                                                                                                                                                                                                                                                                                                                                                                                                                                                                                                                             |  |  |
| R120752                                                                                                                                               | KEY                                                      | 1                                                                                                                                                                                                                                            | 3.175 X 15.870 mm (1/8" X 5/8")                                                                                                                                                                                                                                                                               |                                                                                                                                                                                                                                                                                                                                                                                                                                                                                                                             |  |  |
| R104587                                                                                                                                               | GEAR                                                     | 1                                                                                                                                                                                                                                            |                                                                                                                                                                                                                                                                                                               |                                                                                                                                                                                                                                                                                                                                                                                                                                                                                                                             |  |  |
| RE504196                                                                                                                                              | BEARING                                                  | 6                                                                                                                                                                                                                                            | .292 MM (.011") US, (PKG R502317 AND R502321), (SUB FOR RE57172)                                                                                                                                                                                                                                              |                                                                                                                                                                                                                                                                                                                                                                                                                                                                                                                             |  |  |
| RE61851                                                                                                                                               | THRUST WASHER                                            | 1                                                                                                                                                                                                                                            | 0.18MM (.007") OS FLANGE, (PKG R124842)                                                                                                                                                                                                                                                                       |                                                                                                                                                                                                                                                                                                                                                                                                                                                                                                                             |  |  |
| RE504199                                                                                                                                              | THRUST BEARING                                           | 1                                                                                                                                                                                                                                            | .292 MM (.011") US, (PKG R502315 AND R502319), (SUB FOR RE57177)                                                                                                                                                                                                                                              |                                                                                                                                                                                                                                                                                                                                                                                                                                                                                                                             |  |  |
| R41934                                                                                                                                                | DOWEL PIN                                                | 1                                                                                                                                                                                                                                            |                                                                                                                                                                                                                                                                                                               |                                                                                                                                                                                                                                                                                                                                                                                                                                                                                                                             |  |  |
| R116081                                                                                                                                               | BEARING                                                  | 12                                                                                                                                                                                                                                           | PKG(2), STD                                                                                                                                                                                                                                                                                                   |                                                                                                                                                                                                                                                                                                                                                                                                                                                                                                                             |  |  |
| R116311                                                                                                                                               | KEY                                                      | 1                                                                                                                                                                                                                                            |                                                                                                                                                                                                                                                                                                               |                                                                                                                                                                                                                                                                                                                                                                                                                                                                                                                             |  |  |
| RE61268                                                                                                                                               | CRANKSHAFT                                               | 1                                                                                                                                                                                                                                            | (MARKED R122654 OR RE58781)                                                                                                                                                                                                                                                                                   |                                                                                                                                                                                                                                                                                                                                                                                                                                                                                                                             |  |  |
|                                                                                                                                                       | R120752 R104587 RE504196 RE61851 RE504199 R41934 R116081 | R120752       KEY         R104587       GEAR         RE504196       BEARING         RE61851       THRUST WASHER         RE504199       THRUST BEARING         R41934       DOWEL PIN         R116081       BEARING         R116311       KEY | R120752       KEY       1         R104587       GEAR       1         RE504196       BEARING       6         RE61851       THRUST WASHER       1         RE504199       THRUST BEARING       1         R41934       DOWEL PIN       1         R116081       BEARING       12         R116311       KEY       1 | R120752       KEY       1       3.175 X 15.870 mm (1/8" X 5/8")         R104587       GEAR       1       .292 MM (.011") US, (PKG R502317 AND R502321), (SUB FOR RE504196         RE504196       THRUST WASHER       1       0.18MM (.007") OS FLANGE, (PKG R124842)         RE504199       THRUST BEARING       1       .292 MM (.011") US, (PKG R502315 AND R502319), (SUB FOR RE57177)         R41934       DOWEL PIN       1         R116081       BEARING       12       PKG(2), STD         R116311       KEY       1 |  |  |