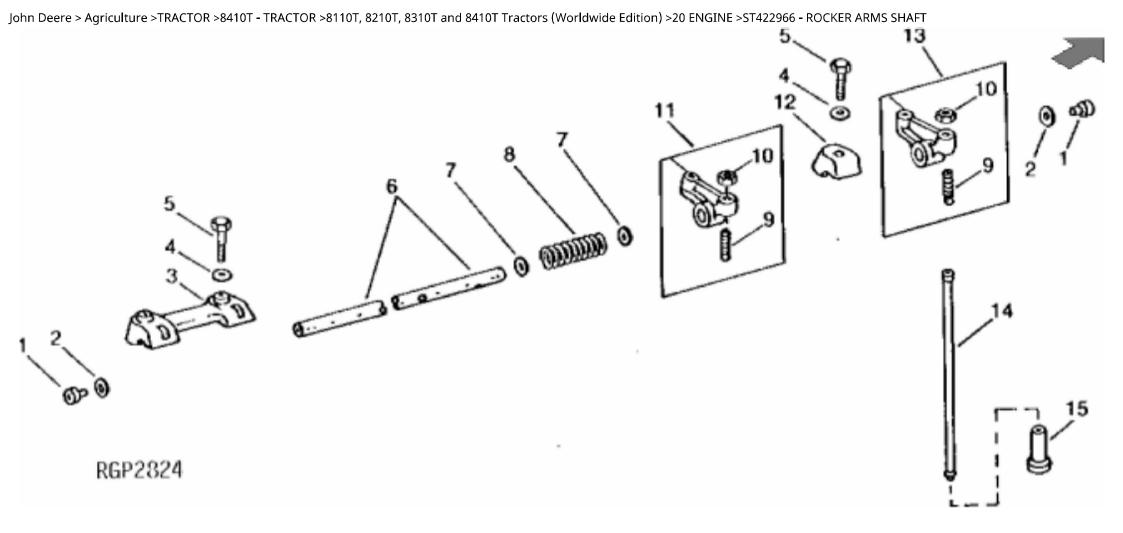

| John Deere > Agriculture >TRACTOR >8410T - TRACTOR >8110T, 8210T, 8310T and 8410T Tractors (Worldwide Edition) >20 ENGINE >ST $^4$ | >ST422966 - ROCKER ARMS SHAFT |
|------------------------------------------------------------------------------------------------------------------------------------|-------------------------------|
|------------------------------------------------------------------------------------------------------------------------------------|-------------------------------|

|     | 5        |                  |     |     |                                                                      |
|-----|----------|------------------|-----|-----|----------------------------------------------------------------------|
| KEY | PART NO. | PART NAME        | QTY | ALL | REMARKS                                                              |
| 1   | R54565   | PLUG             | 2   | Х   |                                                                      |
| 2   | R26081   | WASHER           | 2   | Х   |                                                                      |
| 3   | R136083  | CLAMP            | 2   | х   |                                                                      |
| 4   | R26559   | WASHER           | 6   | Х   |                                                                      |
| 5   | 19H1740  | CAP SCREW        | 6   | х   | 7/16" X 1-3/4"                                                       |
| 6   | R70826   | ROCKER ARM SHAFT | 1   | х   |                                                                      |
| 7   | R71208   | WASHER           | 10  | Х   |                                                                      |
| 8   | R26079   | SPRING           | 5   | х   |                                                                      |
| 9   | R27443   | SET SCREW        | 12  | х   |                                                                      |
| 10  | 14H1080  | NUT              | 12  | х   | 3/8"                                                                 |
| 11  | RE24045  | ROCKER ARM       | 6   | Х   | (E - EXHAUST VALVE I - INTAKE VALVE) (1E, 2I, 3E, 4I,<br>5E, 6I)(RH) |
| 12  | R26748   | CLAMP            | 2   | Х   |                                                                      |
| 13  | RE24046  | ROCKER ARM       | 6   | Х   | (E - EXHAUST VALVE I - INTAKE VALVE) (1I, 2E, 3I, 4E,<br>5I, 6E)(LH) |
| 14  | R85027   | PUSH ROD         | 12  | Х   |                                                                      |
| 15  | R110126  | FOLLOWER         | 12  | Х   |                                                                      |
|     |          |                  |     |     |                                                                      |