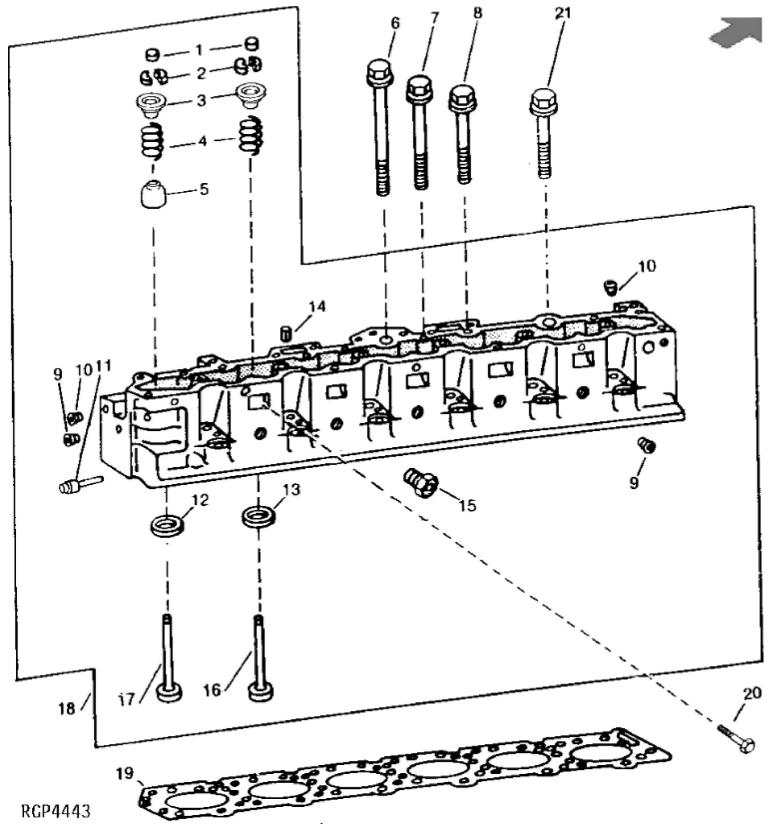

John Deere > Agriculture >TRACTOR >8410T - TRACTOR >8110T, 8210T, 8310T and 8410T Tractors (Worldwide Edition) >20 ENGINE >ST422963 - CYLINDER HEAD

John Deere > Agriculture >TRACTOR >8410T - TRACTOR >8110T, 8210T, 8310T and 8410T Tractors (Worldwide Edition) >20 ENGINE >ST422963 - CYLINDER HEAD

| KEY | PART NO. | PART NAME                   | QTY | ALL | REMARKS                                           |
|-----|----------|-----------------------------|-----|-----|---------------------------------------------------|
| 1   | T20129   | CAP                         | 12  | x   |                                                   |
| 2   | T20077   | RETAINER                    | 24  | х   |                                                   |
| 3   | R136320  | CAP                         | 12  | х   |                                                   |
| 4   | R91822   | SPRING                      | 12  | х   |                                                   |
| 5   | R102882  | SHIELD                      | 6   | х   | (EXHAUST VALVES ONLY)                             |
| 6   | R121491  | CAP SCREW                   | 7   | х   | 203 MM (8.0"), (MARKED SPECIAL)                   |
| 7   | R121490  | CAP SCREW                   | 8   | х   | 175 MM (6.9"), (MARKED SPECIAL)                   |
| 8   | R121320  | CAP SCREW                   | 6   | х   | 134 MM (5.3"), (MARKED SPECIAL)                   |
| 9   | 15H690   | PIPE PLUG                   | 10  | х   | 3/4"                                              |
| 10  | 15H584   | PIPE PLUG                   | 2   | х   | 1/2"                                              |
| 11  | AT107509 | PLUG                        | 1   | х   |                                                   |
| 12  | R119132  | VALVE SEAT INSERT           | 6   | х   | (EXHAUST)                                         |
| 13  | R121193  | VALVE SEAT INSERT           | 6   | Х   | (INTAKE)                                          |
| 14  | 34H387   | SPRING PIN                  | 1   | Х   | 3/16" X 3/4"                                      |
| 15  | RE501737 | PIPE PLUG                   | 1   | Х   |                                                   |
| 16  | R84618   | INTAKE VALVE                | 6   | Х   | STD                                               |
| 16  | R93308   | INTAKE VALVE                | AR  | Х   | 0.08MM (.003"), OS                                |
| 16  | R93312   | INTAKE VALVE                | AR  | Х   | 0.38MM (.015"), OS                                |
| 16  | R93314   | INTAKE VALVE                | AR  | Х   | 0.76MM (.030"), OS                                |
| 17  | R84619   | EXHAUST VALVE               | 6   | Х   | STD                                               |
| 17  | R93311   | EXHAUST VALVE               | AR  | Х   | 0.08MM (.003"), OS                                |
| 17  | R93313   | EXHAUST VALVE               | AR  | Х   | 0.38MM (.015"), OS                                |
| 17  | R93315   | EXHAUST VALVE               | AR  | Х   | 0.76MM (.030"), OS                                |
| 18  | RE57750  | CYLINDER HEAD               | 1   | Х   | (MARKED R122419 OR R122492)                       |
| 19  | RE55475  | ENGINE CYLINDER HEAD GASKET | 1   | Х   |                                                   |
| 20  | 19H2367  | CAP SCREW                   | 1   | х   | 5/8" X 3/4"                                       |
| 21  | R121489  | CAP SCREW                   | 5   | х   | 149 MM (5.9"), (MARKED SPECIAL)                   |
|     |          |                             |     |     | (ALSO CONTAINED IN THE NEW SHORT BLOCK            |
|     | RG24026  | BOLT KIT                    | 1   | х   | ASSEMBLY) (CONTAINS (5) R121489, (6) R121320, (7) |
|     |          |                             |     |     | R121491 AND (8) R121490)                          |