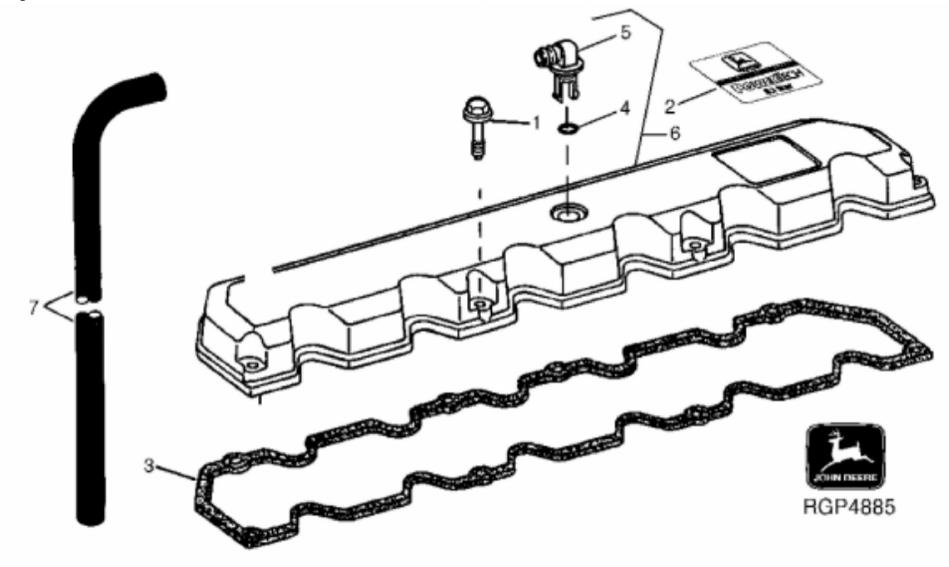

John Deere > Agriculture >TRACTOR >8410T - TRACTOR >8110T, 8210T, 8310T and 8410T Tractors (Worldwide Edition) >20 ENGINE >ST422964 - ROCKER ARM COVER

| lohn Deere > Agriculture >TRA | CTOR >8410T - TRACTOR >8110T, 8210T, 8310 | )T and 8410T Tractors (Worldwide Edition) | >20 ENGINE >ST422964 - ROCKER ARM COVER |
|-------------------------------|-------------------------------------------|-------------------------------------------|-----------------------------------------|
|                               |                                           |                                           |                                         |

|          | •                                                                                              |                                                                                                                                               |                                                                                                                                                           |                                                                                                                                                                         |
|----------|------------------------------------------------------------------------------------------------|-----------------------------------------------------------------------------------------------------------------------------------------------|-----------------------------------------------------------------------------------------------------------------------------------------------------------|-------------------------------------------------------------------------------------------------------------------------------------------------------------------------|
| PART NO. | PART NAME                                                                                      | QTY                                                                                                                                           | ALL                                                                                                                                                       | REMARKS                                                                                                                                                                 |
| RE57632  | SCREW WITH WASHER                                                                              | 8                                                                                                                                             | Х                                                                                                                                                         |                                                                                                                                                                         |
| R116932  | MEDALLION                                                                                      | 1                                                                                                                                             | х                                                                                                                                                         |                                                                                                                                                                         |
| RE54368  | GASKET                                                                                         | 1                                                                                                                                             | х                                                                                                                                                         |                                                                                                                                                                         |
| R72328   | O-RING                                                                                         | 1                                                                                                                                             | х                                                                                                                                                         |                                                                                                                                                                         |
| R120467  | ELBOW FITTING                                                                                  | 1                                                                                                                                             | х                                                                                                                                                         |                                                                                                                                                                         |
| RE70023  | COVER                                                                                          | 1                                                                                                                                             | х                                                                                                                                                         |                                                                                                                                                                         |
| TY22450  | BULK HOSE                                                                                      | AR                                                                                                                                            | х                                                                                                                                                         |                                                                                                                                                                         |
| R72659   | CLAMP                                                                                          | 1                                                                                                                                             | х                                                                                                                                                         |                                                                                                                                                                         |
| TY24446  | ADHESIVE                                                                                       | 1                                                                                                                                             | х                                                                                                                                                         |                                                                                                                                                                         |
|          | PART NO.<br>RE57632<br>R116932<br>RE54368<br>R72328<br>R120467<br>RE70023<br>TY22450<br>R72659 | PART NO.PART NAMERE57632SCREW WITH WASHERR116932MEDALLIONRE54368GASKETR72328O-RINGR120467ELBOW FITTINGRE70023COVERTY22450BULK HOSER72659CLAMP | PART NO.PART NAMEQTYRE57632SCREW WITH WASHER8R116932MEDALLION1RE54368GASKET1R72328O-RING1R120467ELBOW FITTING1RE70023COVER1TY22450BULK HOSEARR72659CLAMP1 | PART NO.PART NAMEQTYALLRE57632SCREW WITH WASHER8XR116932MEDALLION1XRE54368GASKET1XR72328O-RING1XR120467ELBOW FITTING1XRF70023COVER1XTY22450BULK HOSEARXR72659CLAMPLAMP1 |