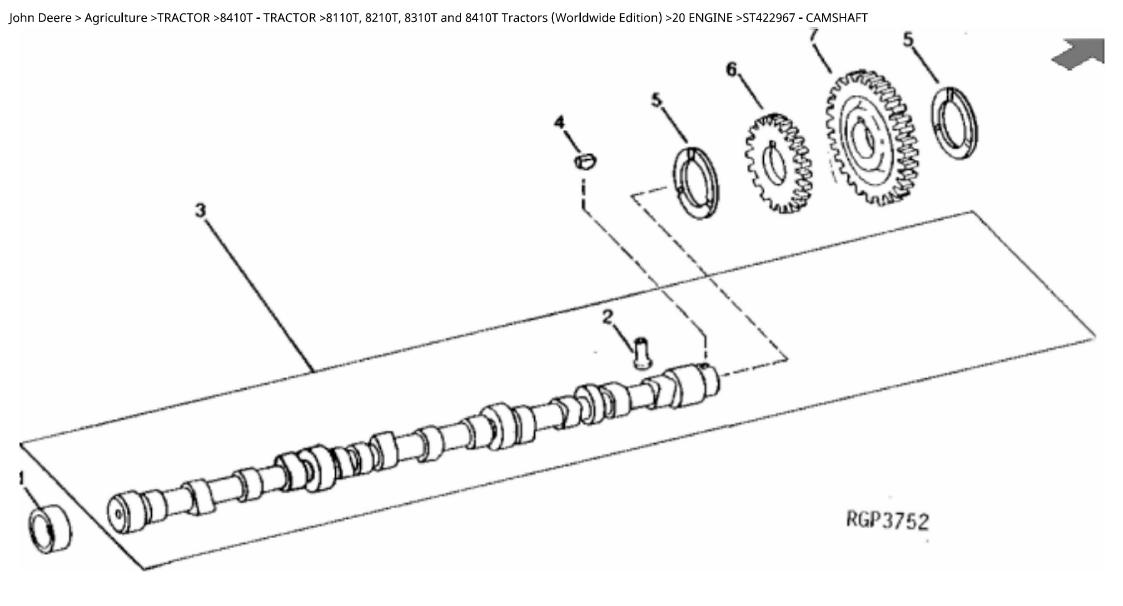

| 3/8"                                                                 |
| 11  | RE24045  | ROCKER ARM       | 6   | Х   | (E - EXHAUST VALVE I - INTAKE VALVE) (1E, 2I, 3E, 4I,<br>5E, 6I)(RH) |
| 12  | R26748   | CLAMP            | 2   | Х   |                                                                      |
| 13  | RE24046  | ROCKER ARM       | 6   | Х   | (E - EXHAUST VALVE I - INTAKE VALVE) (1I, 2E, 3I, 4E,<br>5I, 6E)(LH) |
| 14  | R85027   | PUSH ROD         | 12  | Х   |                                                                      |
| 15  | R110126  | FOLLOWER         | 12  | Х   |                                                                      |
|     |          |                  |     |     |                                                                      |



Thank you so much for reading. Please click the "Buy Now!" button below to download the complete manual.



After you pay.

You can download the most perfect and complete manual in the world immediately.

Our support email:

ebooklibonline@outlook.com