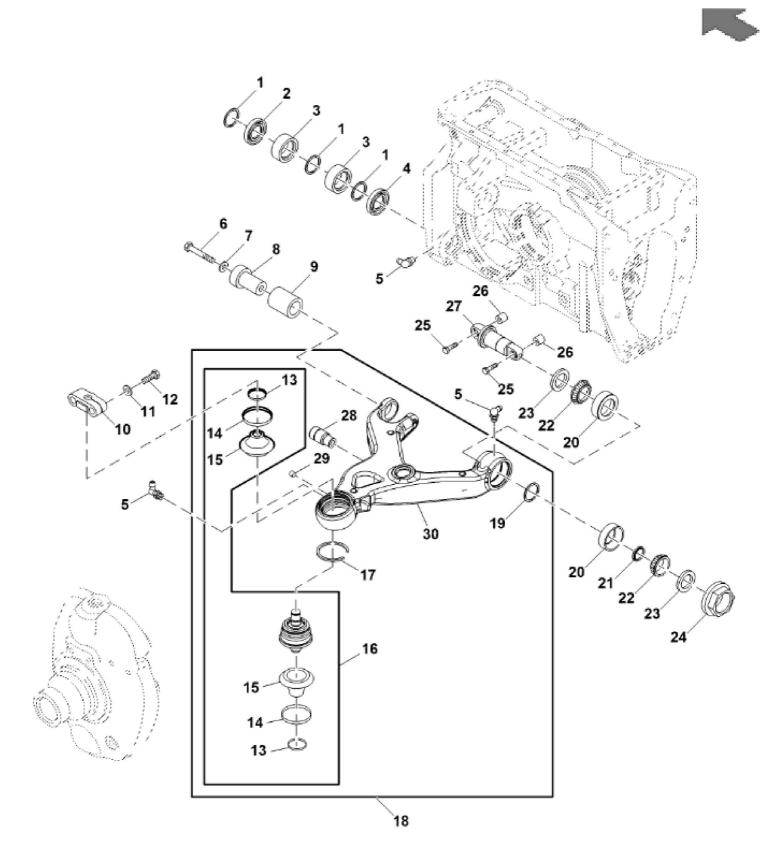

RX230221

John Deere > Agriculture >TRACTOR >8520 - TRACTOR >8120, 8220, 8320, 8420 and 8520 Tractors (Worldwide Edition) >55 JOHN DEERE™ INDEPENDENT LINK SUSPENSION >ST780551 - LOWER CONTROL ARM

| KEY | PART NO. | PART NAME           | QTY | Tractor<br>Serial No. | 8420 | 8520 | REMARKS                               |  |
|-----|----------|---------------------|-----|-----------------------|------|------|---------------------------------------|--|
| 1   | R179858  | SNAP RING           | 3   | Schal No.             | X    | X    |                                       |  |
| 2   | RE173531 | SEAL                | 1   |                       | X    | X    |                                       |  |
| 3   | RE173530 | BEARING             | 2   |                       | X    | X    |                                       |  |
| 4   | RE179855 | SEAL                | 1   |                       | X    | X    |                                       |  |
| 5   | JD7781   | LUBRICATION FITTING | 3   |                       | X    | X    |                                       |  |
| 6   | 19M9143  | CAP SCREW           | 1   |                       | X    | X    | M20 X 170                             |  |
| 7   | 24M7242  | WASHER              | 1   |                       | X    | X    | 21.400 X 42 X 5 mm                    |  |
| 8   | R172166  | SHAFT               | 1   |                       | X    | X    | 21.400 X 42 X 3 HIIII                 |  |
| 9   | R172173  | BEARING RACE        | 1   |                       | X    | X    |                                       |  |
| 10  | R186969  | CAP                 | 1   |                       | X    | X    |                                       |  |
| 11  | 24M7242  | WASHER              | 2   |                       | X    | X    | 21.400 X 42 X 5 mm                    |  |
| 12  | 19M9135  | CAP SCREW           | 2   |                       | X    | X    | M20 X 100                             |  |
| 13  | R175453  | SPRING              |     | 015440                |      |      | IVIZU X 100                           |  |
| 13  | R216823  | SPRING              | 2   |                       |      | X    |                                       |  |
|     | R175452  | SPRING              |     | 015441                |      | X    |                                       |  |
| 14  |          |                     | 2   | 015440                |      | X    |                                       |  |
| 14  | R216824  | SPRING              | 2   | 015441                |      | X    |                                       |  |
| 15  | R175450  | BOOT                | 2   | 015440                |      | X    |                                       |  |
| 15  | R216827  | BOOT                | 2   | 015441                |      | X    | CLID FOR DE1721E4 OR DE2002E4         |  |
| 16  | RE216794 | BALL JOINT          | 1   |                       | X    | X    | SUB FOR RE172154 OR RE200351          |  |
| 16  | RE580643 | BALL JOINT          | 1   |                       | X    | X    | SUB FOR RE293267 OR RE216794          |  |
| 17  | 40M7233  | SNAP RING           | 1   |                       | X    | X    | LIL OPPED DESTEAM DEFENCES ASSISTED   |  |
| 18  | RE293274 | ARM                 | 1   |                       | X    | X    | LH; ORDER R537611, RE580643, 40M7233, |  |
|     |          |                     |     |                       |      |      | R172170 AND R537928                   |  |
| 18  | RE293273 | ARM                 | 1   |                       | X    | X    | RH; ORDER R537610 AND RE580643        |  |
| 19  | R172170  | SNAP RING           | 1   |                       | X    | X    |                                       |  |
| 20  | R179849  | BEARING CUP         | 2   |                       | X    | X    |                                       |  |
| 21  | R179850  | WASHER              | 1   |                       | X    | X    |                                       |  |
| 22  | RE179848 | BEARING CONE        | 2   |                       | X    | X    |                                       |  |
| 23  | RE193357 | SEAL                | 2   |                       | X    | X    |                                       |  |
| 24  | R173528  | NUT                 | 1   |                       | X    | X    |                                       |  |
| 25  | 19M9135  | CAP SCREW           | 2   |                       | X    | X    | M20 X 100                             |  |
| 26  | ET14521  | BUSHING             | 2   |                       | X    | X    |                                       |  |
| 27  | R172167  | SHAFT               | 1   |                       | X    | X    |                                       |  |
|     |          |                     |     |                       |      |      |                                       |  |

| KEY | PART NO. | PART NAME    | QTY |            | 8420 | 8520 | REMARKS             |  |
|-----|----------|--------------|-----|------------|------|------|---------------------|--|
|     |          |              |     | Serial No. |      |      |                     |  |
| 28  | R175773  | PIN FASTENER | 1   |            | Χ    | Х    | ORDER R537928       |  |
| 28  | R537928  | PIN FASTENER | 1   |            | Χ    | X    |                     |  |
| 29  | RE71255  | PIPE PLUG    | 1   |            | X    | X    |                     |  |
| 30  | R537610  | ARM          | 1   |            | Χ    | X    | RH, SUB FOR R200349 |  |
| 30  | R537611  | ARM          | 1   |            | X    | X    | LH, SUB FOR R200350 |  |