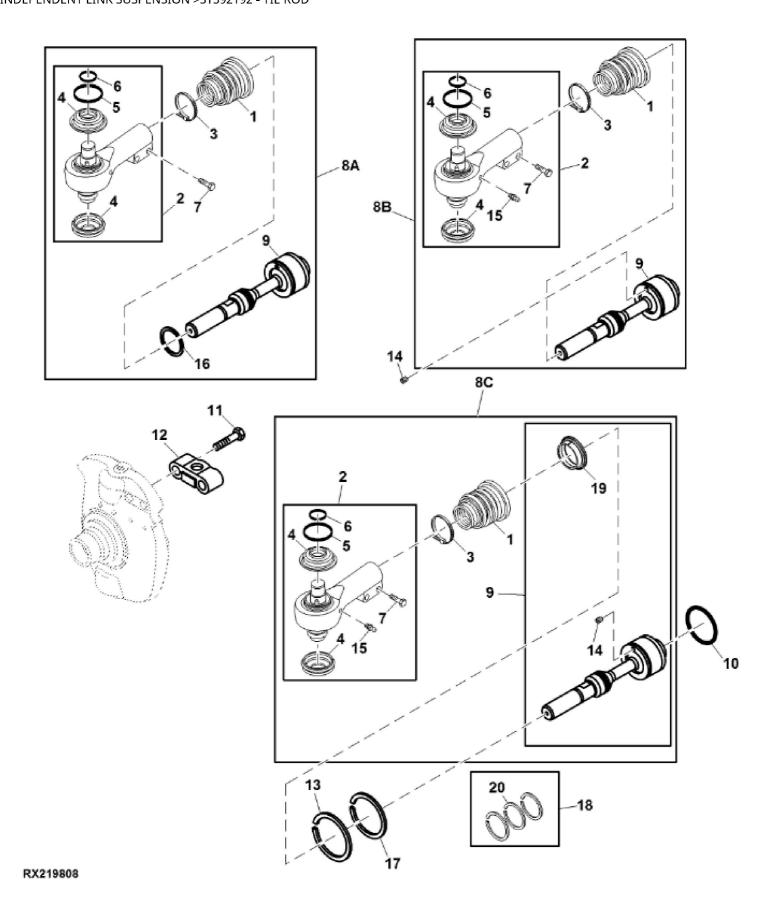

| Jon 2 00. 0 | · · · · · · · · · · · · · · · · · · · |                     |     |      | ,    |      |                                                          |
|-------------|---------------------------------------|---------------------|-----|------|------|------|----------------------------------------------------------|
| KEY         | PART NO.                              | PART NAME           | QTY | 8120 | 8220 | 8320 | REMARKS                                                  |
| 1           | RE182464                              | BOOT                | 1   | X    | X    | X    | USE WITH RE198903                                        |
| 1           | R216826                               | BOOT                | 1   | X    | Χ    | X    | USE WITH RE216819, RE292590 OR RE568090                  |
| 2           | RE184942                              | TIE ROD END         | 1   | X    | Χ    | X    | ORDER RE216822; USE WITH RE198903                        |
| 2           | RE216822                              | TIE ROD END         | 1   | X    | Χ    | X    | USE WITH RE216819, RE292590 OR RE568090                  |
| 3           | R76477                                | TIE BAND            | 1   | X    | Χ    | X    | USE WITH RE198903                                        |
| 3           | R216825                               | SPRING              | 1   | X    | Χ    | X    | USE WITH RE216819, RE292590 OR RE568090                  |
| 4           | R178948                               | BOOT                | 4   | X    | Χ    | X    | USE WITH RE184942                                        |
| 4           | R216827                               | воот                | 4   | X    | X    | X    | USE WITH RE216822                                        |
| 5           | R178950                               | SPRING              | 2   | X    | X    | X    | USE WITH RE184942                                        |
| 5           | R216824                               | SPRING              | 2   | X    | Χ    | X    | USE WITH RE216822                                        |
| 6           | R178949                               | SPRING              | 2   | X    | Χ    | X    | USE WITH RE184942                                        |
| 6           | R216823                               | SPRING              | 2   | X    | Χ    | X    | USE WITH RE216822                                        |
| 7           | 19M7361                               | CAP SCREW           | 2   | X    | Χ    | X    | M12 X 50                                                 |
| 8A          | RE198903                              | TIE ROD ASSEMBLY    | 2   | X    | Χ    | X    | ORDER RE568090; SUB FOR RE184940                         |
| 8B          | RE216819                              | TIE ROD ASSEMBLY    | 2   | X    | Χ    | X    | ORDER RE568090                                           |
| 8C          | RE292590                              | TIE ROD ASSEMBLY    | 2   | X    | Χ    | X    | ORDER RE568090                                           |
| 8C          | RE568090                              | TIE ROD ASSEMBLY    | 2   | X    | X    | X    |                                                          |
| 9           | RE184941                              | TIE ROD END         | 1   | X    | X    | X    | ORDER RE565194; USE WITH RE198903                        |
| 9           | RE216821                              | TIE ROD END         | 1   | X    | X    | X    | ORDER RE565194; USE WITH RE216819                        |
| 9           | RE292591                              | TIE ROD END         | 1   | X    | X    | X    | ORDER RE565194; USE WITH RE292590                        |
| 9           | RE565194                              | TIE ROD END         | 1   | X    | X    | X    | USE WITH RE568090                                        |
| 10          | E66413                                | O-RING              | 1   | Χ    | X    | X    |                                                          |
| 11          | 19M9135                               | CAP SCREW           | 2   | X    | X    | X    | M20 X 100                                                |
| 12          | R549144                               | CAP                 | 2   | X    | X    | X    | SUB FOR R186969                                          |
| 13          | R192696                               | SNAP RING           | 2   | X    | X    | X    |                                                          |
| 14          | RE71255                               | PIPE PLUG           | 2   | X    | X    | X    | 3.175 mm (1/8"), USE WITH RE198903                       |
| 14          | 22H1009                               | SET SCREW           | 2   | X    | X    | X    | 1/4" X 5/16", USE WITH RE216819, RE292590<br>OR RE568090 |
| 15          | JD7759                                | LUBRICATION FITTING | 2   | Х    | Χ    | X    |                                                          |
| 16          | R196679                               | RETAINER            | 2   | Х    | X    | X    | USE WITH RE198903                                        |
| 17          | R196760                               | SNAP RING           | 2   | Х    | X    | X    |                                                          |
| 18          | RE196832                              | HARDWARE KIT        | 1   | Х    | X    | X    |                                                          |
| 19          | R292592                               | INSERT              | 1   | Х    | X    | X    | USE WITH RE565194; Tie Rod Boot                          |
| 20          | R172170                               | SNAP RING           | 1   | Х    | X    | X    |                                                          |
|             |                                       |                     |     |      |      |      |                                                          |