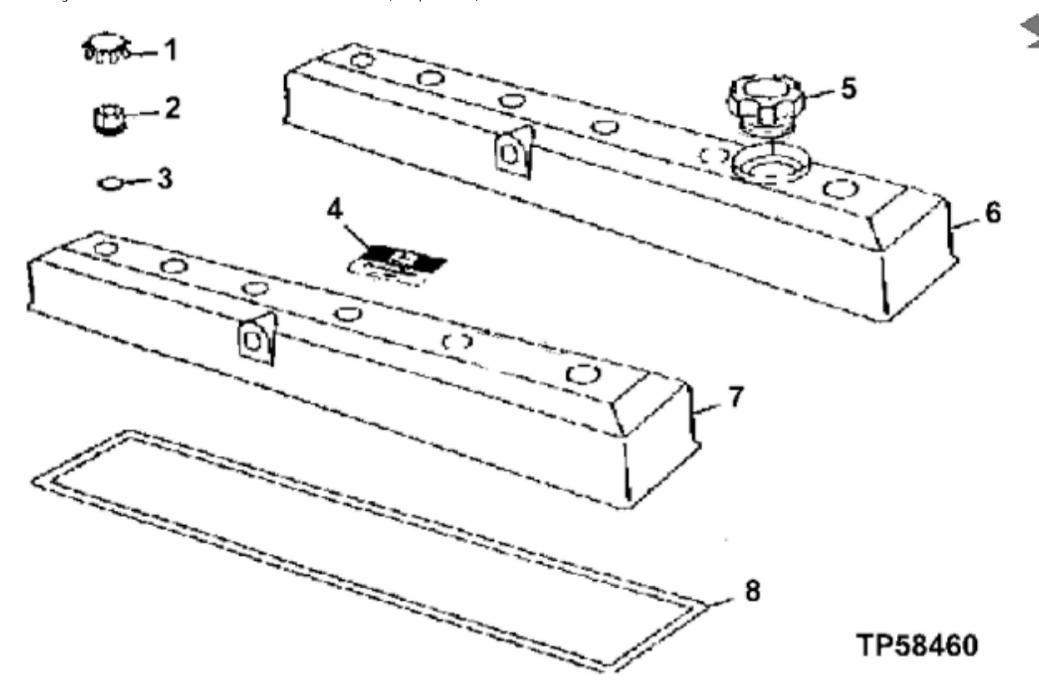

## John Deere > Agriculture >TRACTOR >SE6920 - TRACTOR >SE6920 Tractor (Europe Edition) >20 ENGINE 6068TL074-DD21494 - DD21761 >ST568855 - 1104 VALVE COVER

|     | 3        |             |     |                                                 |  |
|-----|----------|-------------|-----|-------------------------------------------------|--|
| KEY | PART NO. | PART NAME   | QTY | REMARKS                                         |  |
| 1   | H23125   | PLUG        | 6   |                                                 |  |
| 2   | R123574  | NUT         | 6   |                                                 |  |
| 3   | R123575  | O-RING      | 6   |                                                 |  |
| 4   | R121674  | MEDALLION   | 1   |                                                 |  |
| 5   | RE59801  | PLUG        | 1   | USE WITHRE69372, RE70400 AND RE502987           |  |
| 6   | RE502987 | VALVE COVER | 1   | SUB FOR RE69372 OR RE70400; NOT FOR USE ON 7510 |  |
| 7   | RE503027 | VALVE COVER | 1   |                                                 |  |
| 8   | R123543  | GASKET      | 1   |                                                 |  |
| 8   | RE522821 | OIL COOLER  | 1   |                                                 |  |
| 1   |          |             |     |                                                 |  |