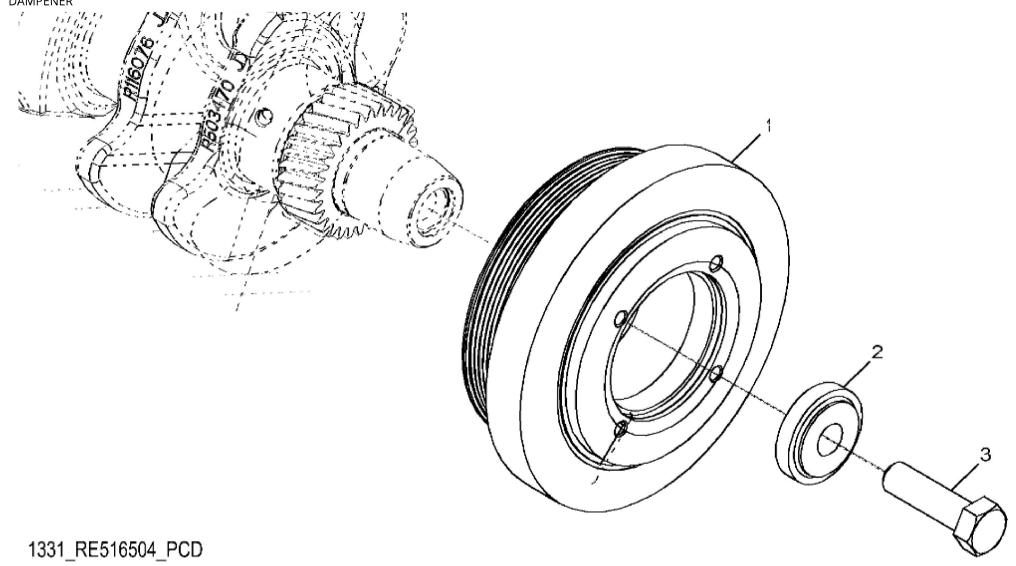

John Deere > Agriculture > TRACTOR > SE6920 - TRACTOR > SE6920 Tractor (Europe Edition) > 20 ENGINE 6068TL074-DD21494 - DD21761 > ST633630 - 1331 CRANKSHAFT PULLEY AND TORSIONAL DAMPENER

| KEY | PART NO. | PART NAME            | QTY | REMARKS |  |
|-----|----------|----------------------|-----|---------|--|
| 1   | RE516509 | PULLEY WITH DAMPENER | 1   |         |  |
| 2   | R517237  | BUSHING              | 1   |         |  |
| 3   | R516648  | CAP SCREW            | 1   |         |  |