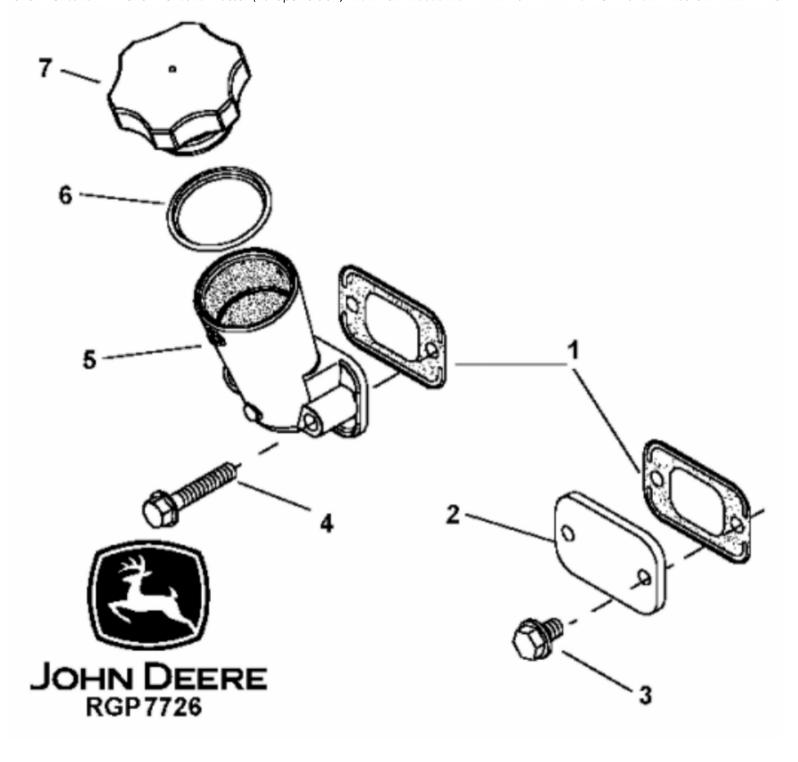

John Deere > Agriculture >TRACTOR >SE6920 - TRACTOR >SE6920 Tractor (Europe Edition) >20 ENGINE 6068TL074-DD21494 - DD21761 >ST449702 - 1203 OIL FILLER NECK

| KEY | PART NO. | PART NAME   | QTY | REMARKS |  |  |  |
|-----|----------|-------------|-----|---------|--|--|--|
| 1   | R136495  | GASKET      | 2   |         |  |  |  |
| 2   | R116296  | COVER       | 1   |         |  |  |  |
| 3   | RE67238  | SCREW       | 2   | M8 X 20 |  |  |  |
| 4   | 19M7979  | SCREW       | 2   | M8 X 55 |  |  |  |
| 5   | R123558  | FILLER NECK | 1   |         |  |  |  |
| 6   | R80135   | GASKET      | 1   |         |  |  |  |
| 7   | R80136   | FILLER CAP  | 1   |         |  |  |  |
|     |          |             |     |         |  |  |  |