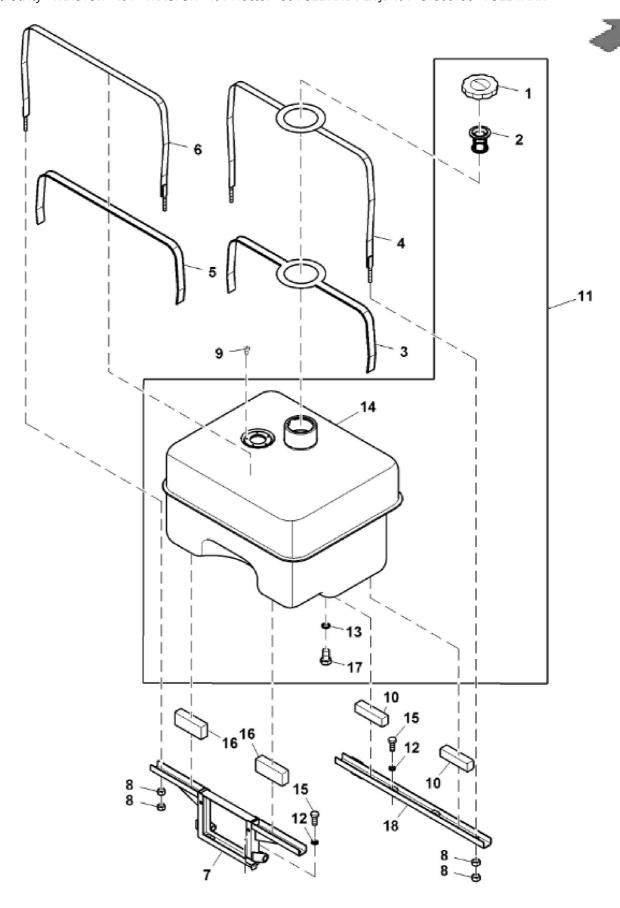

## John Deere > Turf And Utility >TRACTOR >404 - TRACTOR >404 Tractor >30 FUEL AND AIR JD404 >ST306150 - FUEL TANK

| John Beeres Furrying Guings Proversity of Proventing Pr |          |             |     |                  |  |  |  |
|--------------------------------------------------------------------------------------------------------------------------------------------------------------------------------------------------------------------------------------------------------------------------------------------------------------------------------------------------------------------------------------------------------------------------------------------------------------------------------------------------------------------------------------------------------------------------------------------------------------------------------------------------------------------------------------------------------------------------------------------------------------------------------------------------------------------------------------------------------------------------------------------------------------------------------------------------------------------------------------------------------------------------------------------------------------------------------------------------------------------------------------------------------------------------------------------------------------------------------------------------------------------------------------------------------------------------------------------------------------------------------------------------------------------------------------------------------------------------------------------------------------------------------------------------------------------------------------------------------------------------------------------------------------------------------------------------------------------------------------------------------------------------------------------------------------------------------------------------------------------------------------------------------------------------------------------------------------------------------------------------------------------------------------------------------------------------------------------------------------------------------|----------|-------------|-----|------------------|--|--|--|
| KEY                                                                                                                                                                                                                                                                                                                                                                                                                                                                                                                                                                                                                                                                                                                                                                                                                                                                                                                                                                                                                                                                                                                                                                                                                                                                                                                                                                                                                                                                                                                                                                                                                                                                                                                                                                                                                                                                                                                                                                                                                                                                                                                            | PART NO. | PART NAME   | QTY | REMARKS          |  |  |  |
| 1                                                                                                                                                                                                                                                                                                                                                                                                                                                                                                                                                                                                                                                                                                                                                                                                                                                                                                                                                                                                                                                                                                                                                                                                                                                                                                                                                                                                                                                                                                                                                                                                                                                                                                                                                                                                                                                                                                                                                                                                                                                                                                                              | SJ15445  | COVER       | 1   | SUB FOR SJ316921 |  |  |  |
| 2                                                                                                                                                                                                                                                                                                                                                                                                                                                                                                                                                                                                                                                                                                                                                                                                                                                                                                                                                                                                                                                                                                                                                                                                                                                                                                                                                                                                                                                                                                                                                                                                                                                                                                                                                                                                                                                                                                                                                                                                                                                                                                                              | SJ316924 | SCREEN      | 1   |                  |  |  |  |
| 3                                                                                                                                                                                                                                                                                                                                                                                                                                                                                                                                                                                                                                                                                                                                                                                                                                                                                                                                                                                                                                                                                                                                                                                                                                                                                                                                                                                                                                                                                                                                                                                                                                                                                                                                                                                                                                                                                                                                                                                                                                                                                                                              | SU316920 | GASKET      | 1   |                  |  |  |  |
| 4                                                                                                                                                                                                                                                                                                                                                                                                                                                                                                                                                                                                                                                                                                                                                                                                                                                                                                                                                                                                                                                                                                                                                                                                                                                                                                                                                                                                                                                                                                                                                                                                                                                                                                                                                                                                                                                                                                                                                                                                                                                                                                                              | SJ16954  | STRAP       | 1   |                  |  |  |  |
| 5                                                                                                                                                                                                                                                                                                                                                                                                                                                                                                                                                                                                                                                                                                                                                                                                                                                                                                                                                                                                                                                                                                                                                                                                                                                                                                                                                                                                                                                                                                                                                                                                                                                                                                                                                                                                                                                                                                                                                                                                                                                                                                                              | SU316923 | GASKET      | 1   |                  |  |  |  |
| 6                                                                                                                                                                                                                                                                                                                                                                                                                                                                                                                                                                                                                                                                                                                                                                                                                                                                                                                                                                                                                                                                                                                                                                                                                                                                                                                                                                                                                                                                                                                                                                                                                                                                                                                                                                                                                                                                                                                                                                                                                                                                                                                              | SJ316922 | STRAP       | 1   |                  |  |  |  |
| 7                                                                                                                                                                                                                                                                                                                                                                                                                                                                                                                                                                                                                                                                                                                                                                                                                                                                                                                                                                                                                                                                                                                                                                                                                                                                                                                                                                                                                                                                                                                                                                                                                                                                                                                                                                                                                                                                                                                                                                                                                                                                                                                              | SJ16953  | BRACKET     | 1   |                  |  |  |  |
| 8                                                                                                                                                                                                                                                                                                                                                                                                                                                                                                                                                                                                                                                                                                                                                                                                                                                                                                                                                                                                                                                                                                                                                                                                                                                                                                                                                                                                                                                                                                                                                                                                                                                                                                                                                                                                                                                                                                                                                                                                                                                                                                                              | 14M7147  | NUT         | 8   | M8               |  |  |  |
| 9                                                                                                                                                                                                                                                                                                                                                                                                                                                                                                                                                                                                                                                                                                                                                                                                                                                                                                                                                                                                                                                                                                                                                                                                                                                                                                                                                                                                                                                                                                                                                                                                                                                                                                                                                                                                                                                                                                                                                                                                                                                                                                                              | SU36125  | BOLT        | 5   |                  |  |  |  |
| 10                                                                                                                                                                                                                                                                                                                                                                                                                                                                                                                                                                                                                                                                                                                                                                                                                                                                                                                                                                                                                                                                                                                                                                                                                                                                                                                                                                                                                                                                                                                                                                                                                                                                                                                                                                                                                                                                                                                                                                                                                                                                                                                             | SU30510  | ISOLATOR    | 2   |                  |  |  |  |
| 11                                                                                                                                                                                                                                                                                                                                                                                                                                                                                                                                                                                                                                                                                                                                                                                                                                                                                                                                                                                                                                                                                                                                                                                                                                                                                                                                                                                                                                                                                                                                                                                                                                                                                                                                                                                                                                                                                                                                                                                                                                                                                                                             | SJ319927 | FUEL TANK   | 1   |                  |  |  |  |
| 12                                                                                                                                                                                                                                                                                                                                                                                                                                                                                                                                                                                                                                                                                                                                                                                                                                                                                                                                                                                                                                                                                                                                                                                                                                                                                                                                                                                                                                                                                                                                                                                                                                                                                                                                                                                                                                                                                                                                                                                                                                                                                                                             | SU318990 | LOCK WASHER | 4   |                  |  |  |  |
| 13                                                                                                                                                                                                                                                                                                                                                                                                                                                                                                                                                                                                                                                                                                                                                                                                                                                                                                                                                                                                                                                                                                                                                                                                                                                                                                                                                                                                                                                                                                                                                                                                                                                                                                                                                                                                                                                                                                                                                                                                                                                                                                                             | SU328908 | WASHER      | 1   |                  |  |  |  |
| 14                                                                                                                                                                                                                                                                                                                                                                                                                                                                                                                                                                                                                                                                                                                                                                                                                                                                                                                                                                                                                                                                                                                                                                                                                                                                                                                                                                                                                                                                                                                                                                                                                                                                                                                                                                                                                                                                                                                                                                                                                                                                                                                             | SJ316918 | FUEL TANK   | 1   |                  |  |  |  |
| 15                                                                                                                                                                                                                                                                                                                                                                                                                                                                                                                                                                                                                                                                                                                                                                                                                                                                                                                                                                                                                                                                                                                                                                                                                                                                                                                                                                                                                                                                                                                                                                                                                                                                                                                                                                                                                                                                                                                                                                                                                                                                                                                             | 19M7139  | CAP SCREW   | 4   | M8 X 20          |  |  |  |
| 16                                                                                                                                                                                                                                                                                                                                                                                                                                                                                                                                                                                                                                                                                                                                                                                                                                                                                                                                                                                                                                                                                                                                                                                                                                                                                                                                                                                                                                                                                                                                                                                                                                                                                                                                                                                                                                                                                                                                                                                                                                                                                                                             | SU30511  | ISOLATOR    | 2   |                  |  |  |  |
| 17                                                                                                                                                                                                                                                                                                                                                                                                                                                                                                                                                                                                                                                                                                                                                                                                                                                                                                                                                                                                                                                                                                                                                                                                                                                                                                                                                                                                                                                                                                                                                                                                                                                                                                                                                                                                                                                                                                                                                                                                                                                                                                                             | 19M7386  | CAP SCREW   | 1   | M12 X 20         |  |  |  |
| 18                                                                                                                                                                                                                                                                                                                                                                                                                                                                                                                                                                                                                                                                                                                                                                                                                                                                                                                                                                                                                                                                                                                                                                                                                                                                                                                                                                                                                                                                                                                                                                                                                                                                                                                                                                                                                                                                                                                                                                                                                                                                                                                             | SJ16931  | BRACKET     | 1   |                  |  |  |  |