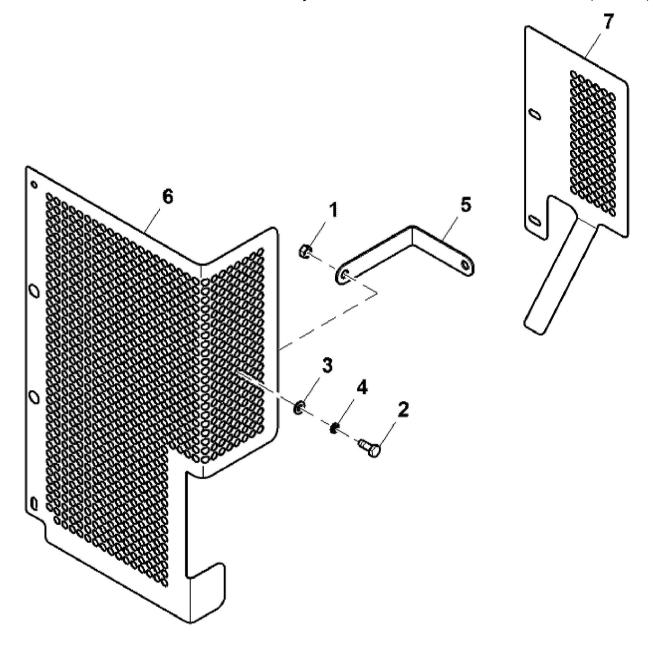

## John Deere > Turf And Utility >TRACTOR >404 - TRACTOR >404 Tractor >30 FUEL AND AIR JD404 >ST834556 - ENGINE FAN SHIELD ASSEMBLY (XXXXXXX - )

| KEY | PART NO. | PART NAME   | QTY | REMARKS               |  |
|-----|----------|-------------|-----|-----------------------|--|
| 1   | 14M7567  | NUT         | 1   | M6                    |  |
| 2   | 19M7560  | CAP SCREW   | 1   | M6 X 16               |  |
| 3   | 24M7054  | WASHER      | 1   | 6.400 X 12 X 1.600 mm |  |
| 4   | SU318989 | LOCK WASHER | 1   |                       |  |
| 5   | SU324056 | BRACKET     | 1   |                       |  |
| 6   | SU327152 | SHIELD      | 1   | LH                    |  |
| 7   | SU42967  | SHIELD      | 1   | RH                    |  |
|     |          |             |     |                       |  |