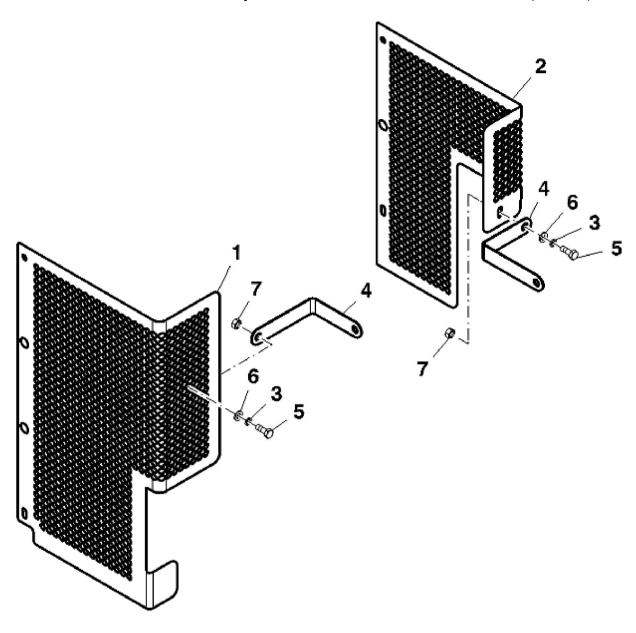

## John Deere > Turf And Utility >TRACTOR >404 - TRACTOR >404 Tractor >30 FUEL AND AIR JD404 >ST720018 - ENGINE FAN SHIELD ASSEMBLY ( - XXXXXXX)

| KEY | PART NO. | PART NAME   | QTY | REMARKS               |  |
|-----|----------|-------------|-----|-----------------------|--|
| 1   | SU327152 | SHIELD      | 1   | LH                    |  |
| 2   | SU327153 | SHIELD      | 1   | RH                    |  |
| 3   | SU318989 | LOCK WASHER | 2   |                       |  |
| 4   | SU324056 | BRACKET     | 2   |                       |  |
| 5   | 19M7560  | CAP SCREW   | 2   | M6 X 16               |  |
| 6   | 24M7054  | WASHER      | 2   | 6.400 X 12 X 1.600 mm |  |
| 7   | 14M7567  | NUT         | 2   | M6                    |  |
|     |          |             |     |                       |  |