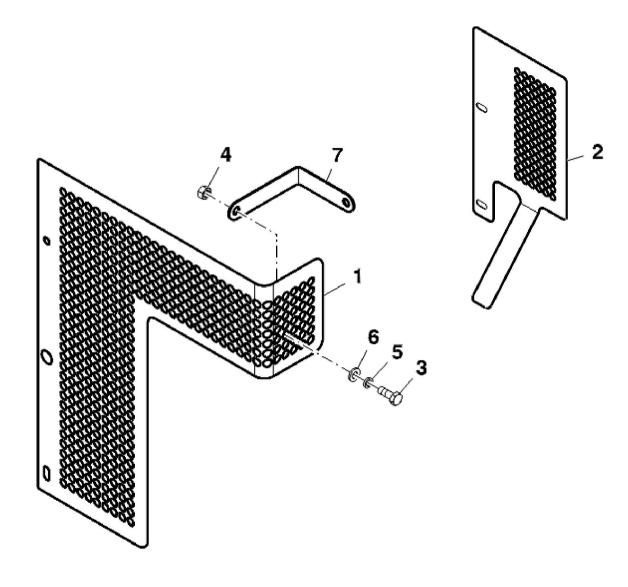

## John Deere > Turf And Utility >TRACTOR >404 - TRACTOR >404 Tractor >30 FUEL AND AIR JD404 >ST834556 - ENGINE FAN SHIELD ASSEMBLY (XXXXXXX - )

| KEY | PART NO. | PART NAME   | QTY | REMARKS               |  |
|-----|----------|-------------|-----|-----------------------|--|
| 1   | 14M7567  | NUT         | 1   | M6                    |  |
| 2   | 19M7560  | CAP SCREW   | 1   | M6 X 16               |  |
| 3   | 24M7054  | WASHER      | 1   | 6.400 X 12 X 1.600 mm |  |
| 4   | SU318989 | LOCK WASHER | 1   |                       |  |
| 5   | SU324056 | BRACKET     | 1   |                       |  |
| 6   | SU327152 | SHIELD      | 1   | LH                    |  |
| 7   | SU42967  | SHIELD      | 1   | RH                    |  |
|     |          |             |     |                       |  |