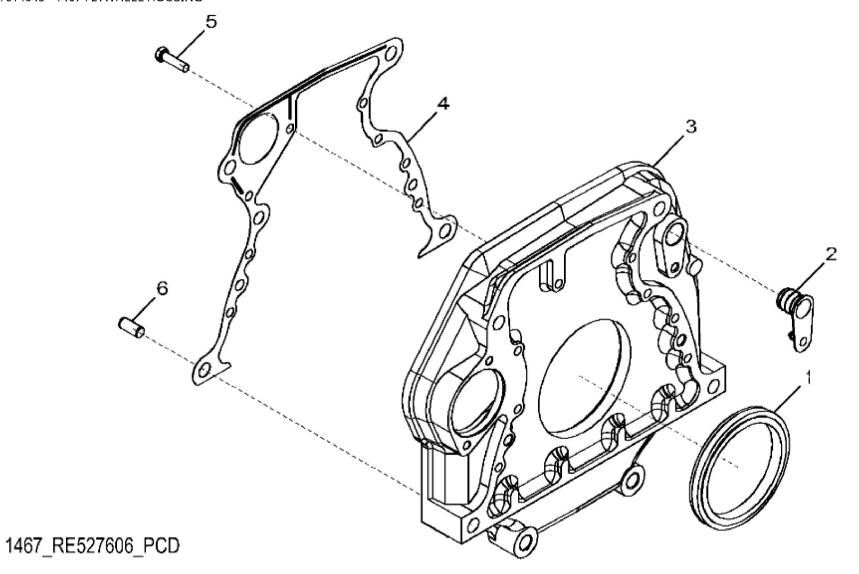

John Deere > Turf And Utility > TRACTOR > 3029HPY50 - TRACTOR > 5075E Tractor (Tier3)(9X3 TSS Transmission and Collar Shift Transmission W/ OOS)(India Edition) > 20 ENGINE RE-RE547278 > ST614045 - 1467 FLYWHEEL HOUSING

John Deere > Turf And Utility >TRACTOR >3029HPY50 - TRACTOR >5075E Tractor (Tier3)(9X3 TSS Transmission and Collar Shift Transmission W/ OOS)(India Edition) >20 ENGINE RE-RE547278 >ST614045 - 1467 FLYWHEEL HOUSING

| KEY | PART NO. | PART NAME | QTY | REMARKS       |  |
|-----|----------|-----------|-----|---------------|--|
| 1   | RE35885  | SEAL      | 1   |               |  |
| 2   | R131765  | PLUG      | 1   |               |  |
| 3   | R120751  | HOUSING   | 1   |               |  |
| 4   | R97351   | GASKET    | 1   |               |  |
| 5   | 19H3219  | CAP SCREW | 8   | 3/8" X 1-3/8" |  |
| 6   | R48685   | DOWEL PIN | 2   |               |  |