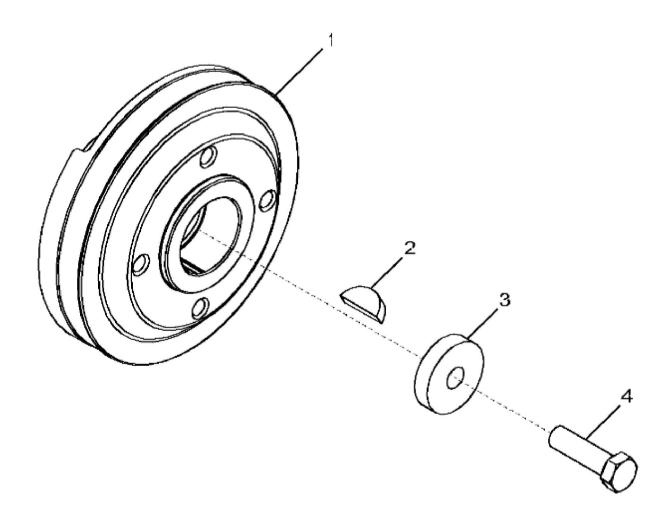

1308\_RE48186\_PCD

John Deere > Turf And Utility >TRACTOR >3029HPY50 - TRACTOR >5075E Tractor (Tier3)(9X3 TSS Transmission and Collar Shift Transmission W/ OOS)(India Edition) >20 ENGINE RE-RE547278 >ST465165 - 1308 CRANKSHAFT PULLEY

| KEY | PART NO. | PART NAME | QTY | REMARKS        |  |
|-----|----------|-----------|-----|----------------|--|
| 1   | R501223  | PULLEY    | 1   |                |  |
| 2   | 26H27    | SHAFT KEY | 1   | 5/16" X 1-1/8" |  |
| 3   | R109086  | SPACER    | 1   |                |  |
| 4   | 19H2473  | CAP SCREW | 1   | 1/2" X 1-3/4"  |  |