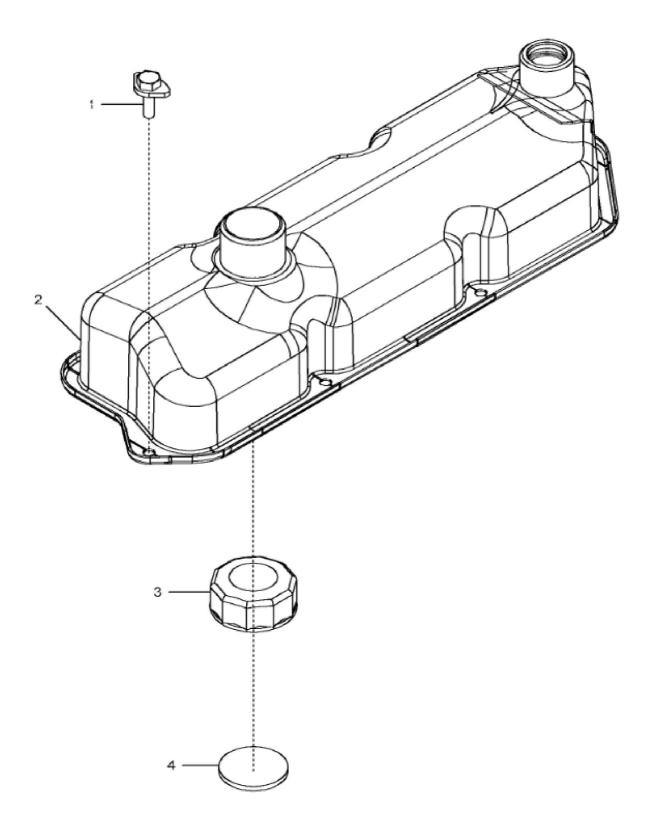

1147\_RE526535\_PCD

John Deere > Turf And Utility >TRACTOR >3029HPY50 - TRACTOR >5075E Tractor (Tier3)(9X3 TSS Transmission and Collar Shift Transmission W/ OOS)(India Edition) >20 ENGINE RE-RE547278 >ST451674 - 1147 ROCKER ARM COVER

| KEY | PART NO. | PART NAME         | QTY | REMARKS                             |  |
|-----|----------|-------------------|-----|-------------------------------------|--|
| 1   | AR100124 | SCREW WITH WASHER | 6   |                                     |  |
| 2   | RE526534 | COVER             | 1   |                                     |  |
| 3   | R90788   | PLUG              | 1   |                                     |  |
| 4   | T20328   | GASKET            | 1   |                                     |  |
| 5   | R75729   | GASKET            | 1   | (Not Illustrated) USE WITH RE526534 |  |