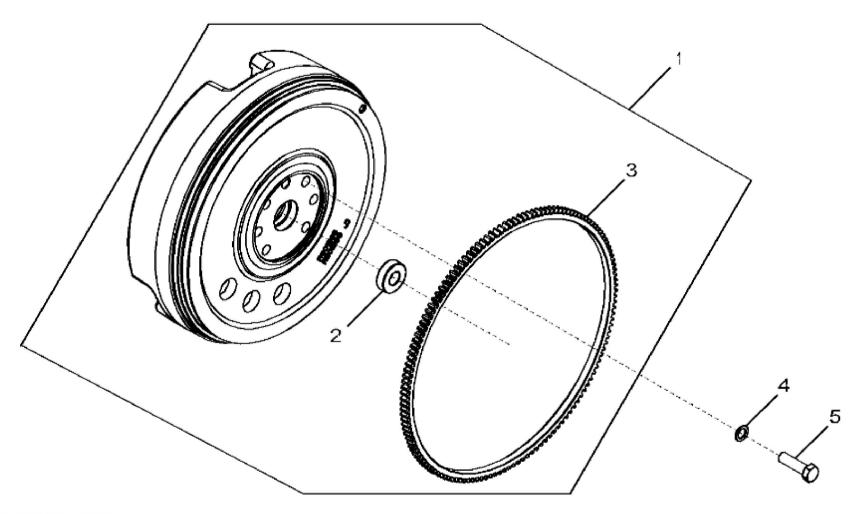

John Deere > Turf And Utility >TRACTOR >3029HPY50 - TRACTOR >5075E Tractor (Tier3)(9X3 TSS Transmission and Collar Shift Transmission W/ OOS)(India Edition) >20 ENGINE RE-RE547278 >ST614058 - 1577 FLYWHEEL

1577\_RE506175\_PCD

Thank you so much for reading. Please click the "Buy Now!" button below to download the complete manual.

After you pay.

You can download the most perfect and complete manual in the world immediately.