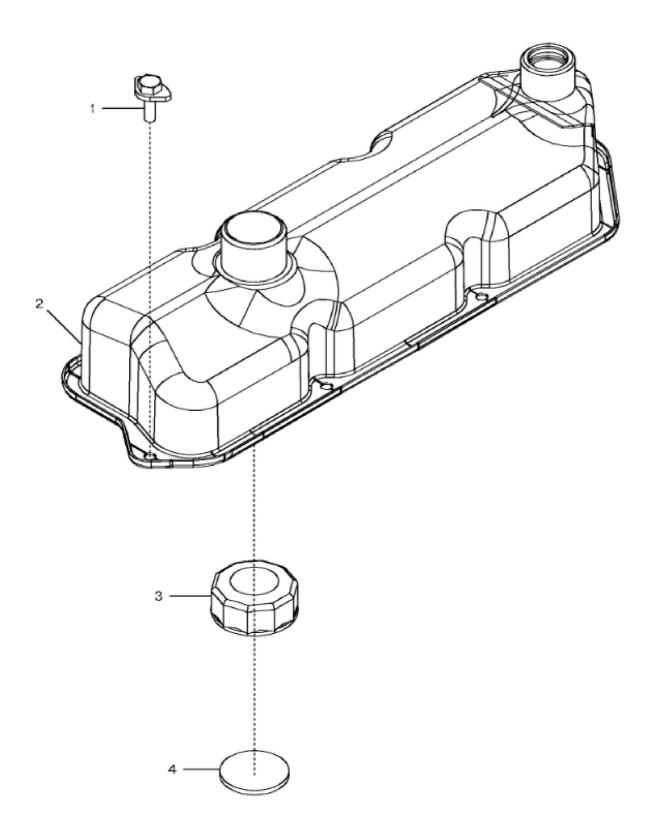

1147\_RE526535\_PCD

## John Deere > Turf And Utility >TRACTOR >3029DPY68 - TRACTOR >5047D Tractor (Asia Edition) >20 ENGINE 3029DPY02 >ST451674 - 1147 ROCKER ARM COVER

| KEY | PART NO. | PART NAME         | QTY | REMARKS                             |  |
|-----|----------|-------------------|-----|-------------------------------------|--|
| 1   | AR100124 | SCREW WITH WASHER | 6   |                                     |  |
| 2   | RE526534 | COVER             | 1   |                                     |  |
| 3   | R90788   | PLUG              | 1   |                                     |  |
| 4   | T20328   | GASKET            | 1   |                                     |  |
| 5   | R75729   | GASKET            | 1   | (Not Illustrated) USE WITH RE526534 |  |