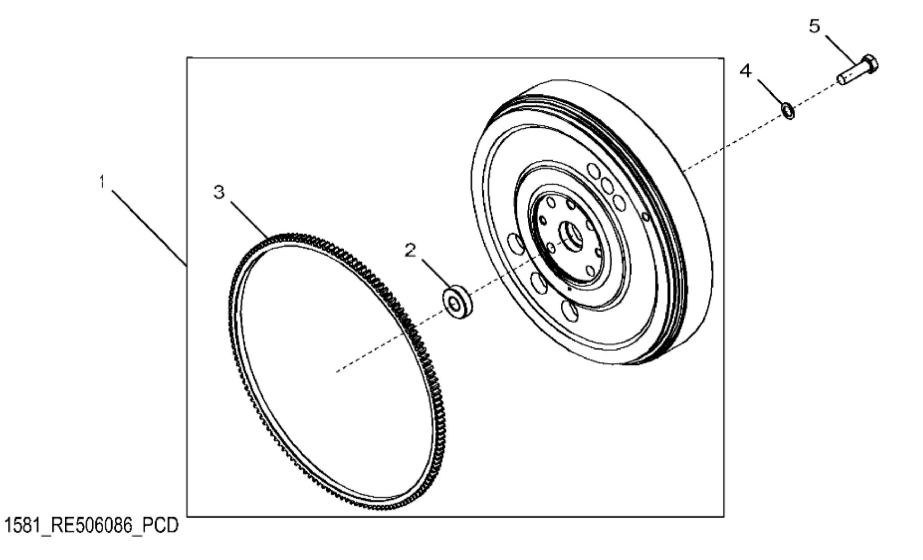

1330\_RE53954\_PCD

## John Deere > Turf And Utility >TRACTOR >3029DPY68 - TRACTOR >5047D Tractor (Asia Edition) >20 ENGINE 3029DPY02 >ST451666 - 1330 CRANKSHAFT PULLEY

| KEY | PART NO. | PART NAME | QTY | REMARKS        |  |
|-----|----------|-----------|-----|----------------|--|
| 1   | R117011  | PULLEY    | 1   |                |  |
| 2   | 26H27    | SHAFT KEY | 1   | 5/16" X 1-1/8" |  |
| 3   | R109086  | SPACER    | 1   |                |  |
| 4   | 19H2473  | CAP SCREW | 1   | 1/2" X 1-3/4"  |  |