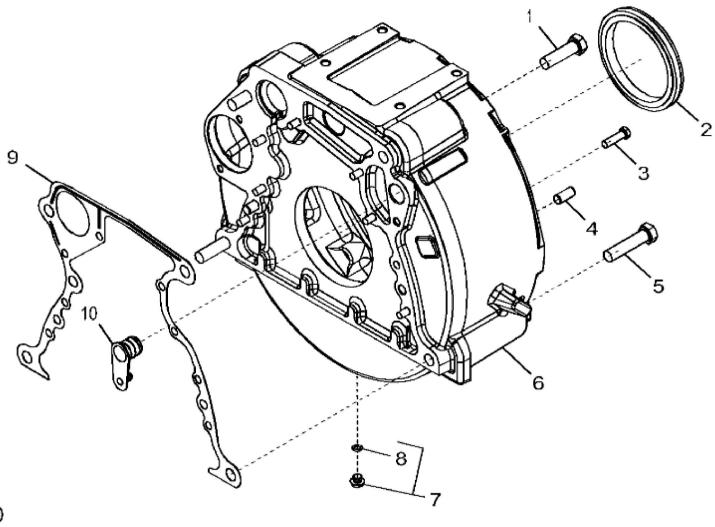

1435\_RE504960\_PCD

## John Deere > Turf And Utility >TRACTOR >3029DPY68 - TRACTOR >5047D Tractor (Asia Edition) >20 ENGINE 3029DPY02 >ST451669 - 1435 FLYWHEEL HOUSING

| ,,,,,,,,,, |          |              |     |                  |  |  |  |
|------------|----------|--------------|-----|------------------|--|--|--|
| KEY        | PART NO. | PART NAME    | QTY | REMARKS          |  |  |  |
| 1          | 19H3244  | CAP SCREW    | 2   | 5/8" X 2-1/4"    |  |  |  |
| 2          | RE44574  | SEAL         | 1   |                  |  |  |  |
| 3          | 19H1100  | CAP SCREW    | 8   | 3/8" X 1-3/8"    |  |  |  |
| 4          | A120R    | DOWEL PIN    | 2   |                  |  |  |  |
| 5          | 19H3107  | CAP SCREW    | 2   | 5/8" X 2-3/4"    |  |  |  |
| 6          | R534792  | HOUSING      | 1   |                  |  |  |  |
| 7          | RE548131 | FITTING PLUG | 1   |                  |  |  |  |
| 8          | 51M7040  | O-RING       | 1   | 9.300 X 2.200 mm |  |  |  |
| 9          | R97351   | GASKET       | 1   |                  |  |  |  |
| 10         | R131765  | PLUG         | 1   |                  |  |  |  |
|            |          |              |     |                  |  |  |  |