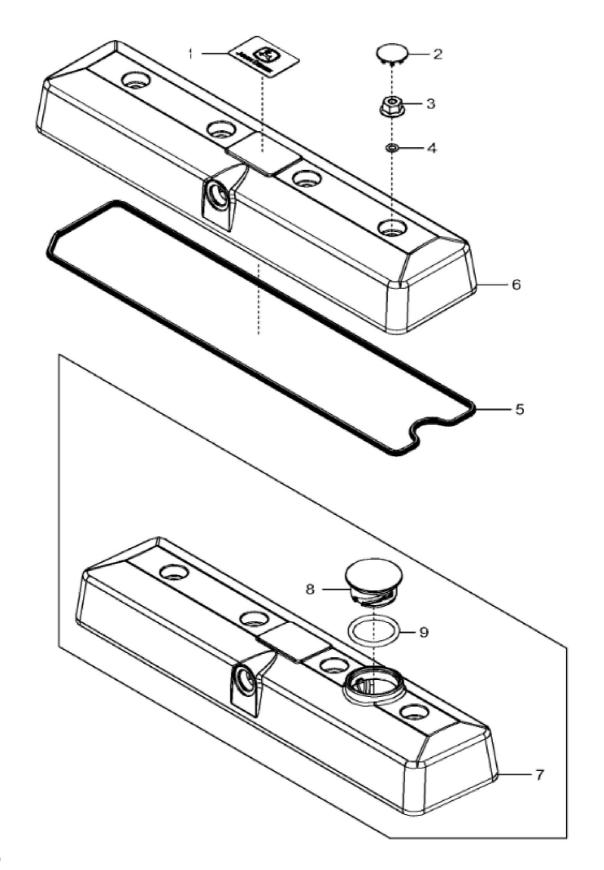

John Deere > Turf And Utility >TRACTOR >4045TP079 - TRACTOR >5076E Tractor (Worldwide Edition) >20 ENGINE 4045DP057-RE530900 - RE556191 >ST294335 - 1103 VALVE COVER

1103\_RE59798\_PCD

John Deere > Turf And Utility > TRACTOR > 4045TP079 - TRACTOR > 5076E Tractor (Worldwide Edition) > 20 ENGINE 4045DP057-RE530900 - RE556191 > ST294335 - 1103 VALVE COVER

| PART NO. | PART NAME                                                                                                  | QTY                                                                                                                 | REMARKS                                                                                                                             |                                                                                                                                                                          |
|----------|------------------------------------------------------------------------------------------------------------|---------------------------------------------------------------------------------------------------------------------|-------------------------------------------------------------------------------------------------------------------------------------|--------------------------------------------------------------------------------------------------------------------------------------------------------------------------|
| R521401  | MEDALLION                                                                                                  | 1                                                                                                                   | SUB FOR R116324                                                                                                                     |                                                                                                                                                                          |
| H23125   | PLUG                                                                                                       | 4                                                                                                                   |                                                                                                                                     |                                                                                                                                                                          |
| R123574  | NUT                                                                                                        | 4                                                                                                                   |                                                                                                                                     |                                                                                                                                                                          |
| R123575  | O-RING                                                                                                     | 4                                                                                                                   |                                                                                                                                     |                                                                                                                                                                          |
| R524480  | GASKET                                                                                                     | 1                                                                                                                   | SUB FOR R123542                                                                                                                     |                                                                                                                                                                          |
| RE502969 | VALVE COVER                                                                                                | 1                                                                                                                   | MARKED R519779                                                                                                                      |                                                                                                                                                                          |
| RE70401  | VALVE COVER                                                                                                | 1                                                                                                                   | MARKED R519777                                                                                                                      |                                                                                                                                                                          |
| RE59801  | PLUG                                                                                                       | 1                                                                                                                   | USE WITH RE70401                                                                                                                    |                                                                                                                                                                          |
| U11017   | O-RING                                                                                                     | 1                                                                                                                   | USE WITH RE70401                                                                                                                    |                                                                                                                                                                          |
|          | PART NO.<br>R521401<br>H23125<br>R123574<br>R123575<br>R524480<br>RE502969<br>RE70401<br>RE59801<br>U11017 | R521401 MEDALLION   H23125 PLUG   R123574 NUT   R123575 O-RING   R524480 GASKET   R502969 VALVE COVER   R59801 PLUG | R521401 MEDALLION 1   H23125 PLUG 4   R123574 NUT 4   R123575 O-RING 4   R524480 GASKET 1   RE502969 VALVE COVER 1   RE50801 PLUG 1 | R521401MEDALLIONAH23125PLUG4-R123574NUT4-R123575O-RING4-R524480GASKET1SUB FOR R123542R502969VALVE COVER1MARKED R519779R50301PLUG1MARKED R519777R59801PLUG1MARKED R519777 |