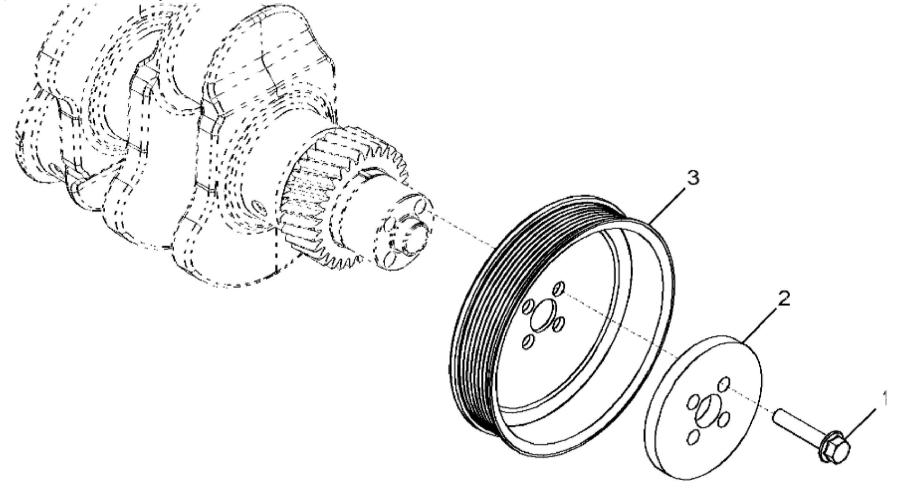

John Deere > Turf And Utility >TRACTOR >4045TP079 - TRACTOR >5076E Tractor (Worldwide Edition) >20 ENGINE 4045DP057-RE530900 - RE556191 >ST351152 - 1302 CRANKSHAFT PULLEY

1302\_RE59693\_PCD

John Deere > Turf And Utility >TRACTOR >4045TP079 - TRACTOR >5076E Tractor (Worldwide Edition) >20 ENGINE 4045DP057-RE530900 - RE556191 >ST351152 - 1302 CRANKSHAFT PULLEY

| KEY | PART NO. | PART NAME | QTY | REMARKS |  |
|-----|----------|-----------|-----|---------|--|
| 1   | R121897  | BOLT      | 4   |         |  |
| 2   | R500649  | WASHER    | 1   |         |  |
| 3   | R133295  | PULLEY    | 1   |         |  |