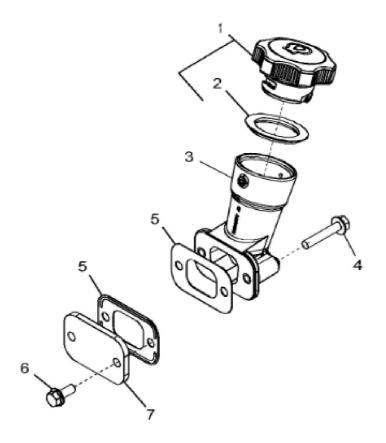

John Deere > Turf And Utility >TRACTOR >4045TP079 - TRACTOR >5076E Tractor (Worldwide Edition) >20 ENGINE 4045DP057-RE530900 - RE556191 >ST308623 - 1202 OIL FILLER NECK

1202\_RE59356\_PCD

John Deere > Turf And Utility >TRACTOR >4045TP079 - TRACTOR >5076E Tractor (Worldwide Edition) >20 ENGINE 4045DP057-RE530900 - RE556191 >ST308623 - 1202 OIL FILLER NECK

| <b>,</b> | · · · · · · · · · · · · · · · · · · · | · · · · · · · · · · · · · · · · · · · |     |                                    |  |
|----------|---------------------------------------|---------------------------------------|-----|------------------------------------|--|
| KEY      | PART NO.                              | PART NAME                             | QTY | REMARKS                            |  |
| 1        | RE500005                              | FILLER CAP                            | 1   | ORDER RE535560                     |  |
| 1        | RE535560                              | FILLER CAP                            | 1   |                                    |  |
| 2        | R502902                               | PACKING                               | 1   | ID= 44 mm, SUB FOR R500001         |  |
| 3        | RE501377                              | FILLER NECK                           | 1   | SUB FOR R136483                    |  |
| 4        | RE67239                               | SCREW                                 | 2   | (Threads With Pre-Applied Sealant) |  |
| 5        | R136495                               | GASKET                                | 2   |                                    |  |
| 6        | RE67238                               | SCREW                                 | 2   | (Threads With Pre-Applied Sealant) |  |
| 7        | R116296                               | COVER                                 | 1   |                                    |  |
|          |                                       |                                       |     |                                    |  |