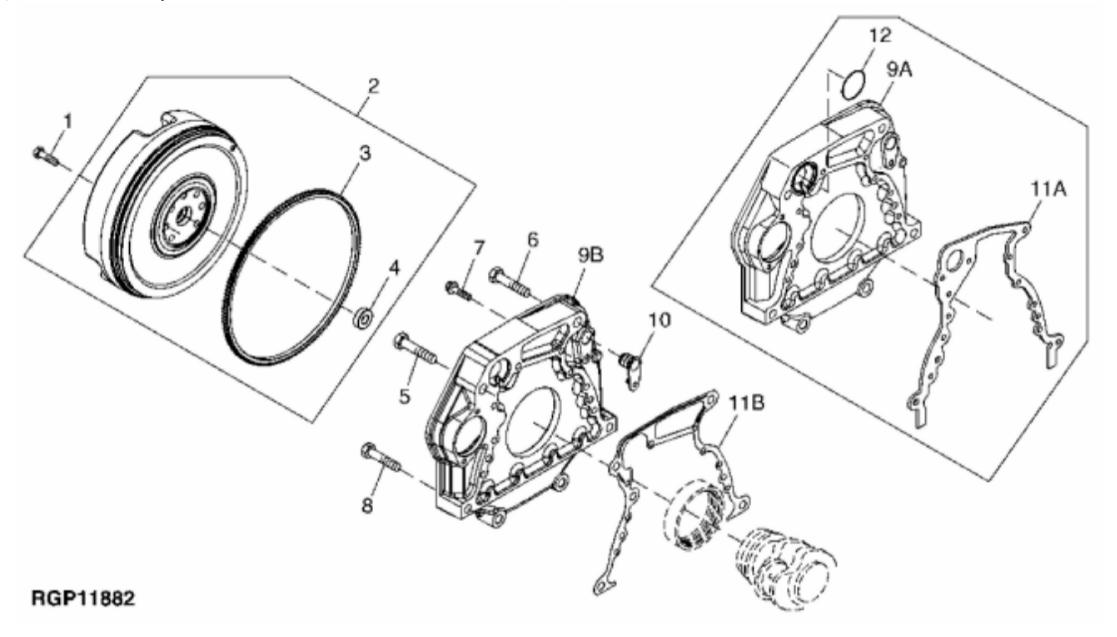

|                                    |  |
|          |                                       |                                       |     |                                    |  |

John Deere > Turf And Utility >TRACTOR >4045TP079 - TRACTOR >5076E Tractor (Worldwide Edition) >20 ENGINE 4045DP057-RE530900 - RE556191 >ST351152 - 1302 CRANKSHAFT PULLEY



1302\_RE59693\_PCD

John Deere > Turf And Utility >TRACTOR >4045TP079 - TRACTOR >5076E Tractor (Worldwide Edition) >20 ENGINE 4045DP057-RE530900 - RE556191 >ST351152 - 1302 CRANKSHAFT PULLEY

| KEY | PART NO. | PART NAME | QTY | REMARKS |  |
|-----|----------|-----------|-----|---------|--|
| 1   | R121897  | BOLT      | 4   |         |  |
| 2   | R500649  | WASHER    | 1   |         |  |
| 3   | R133295  | PULLEY    | 1   |         |  |



Thank you so much for reading. Please click the "Buy Now!" button below to download the complete manual.



After you pay.

You can download the most perfect and complete manual in the world immediately.

Our support email:

ebooklibonline@outlook.com