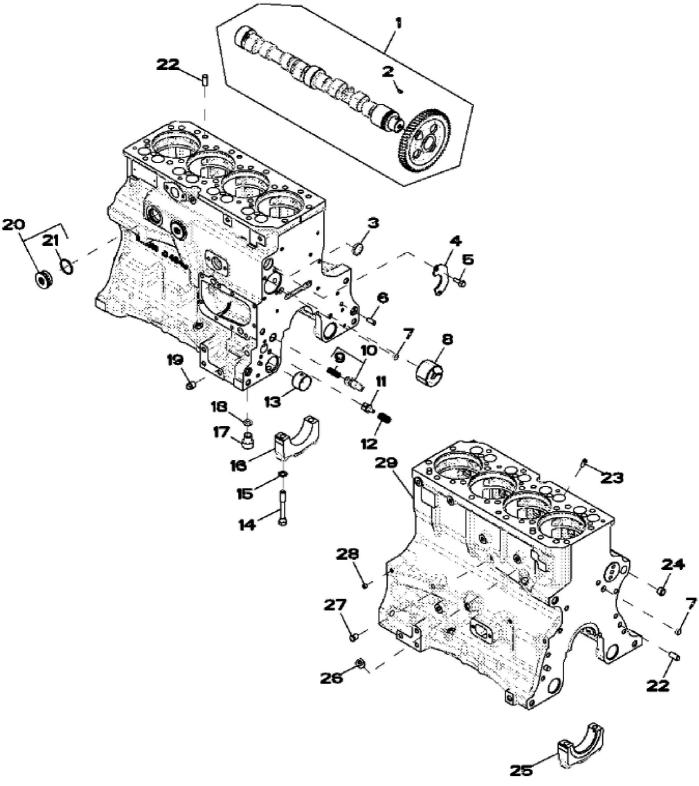

John Deere > Turf And Utility >TRACTOR >4045TP079 - TRACTOR >5076EF (Narrow) Tractor (Worldwide Edition) >20 ENGINE 4045DP057-RE530900 - RE556191 >ST351172 - 4607 CYLINDER BLOCK

RETI548PCDD03

Thank you so much for reading. Please click the "Buy Now!" button below to download the complete manual.