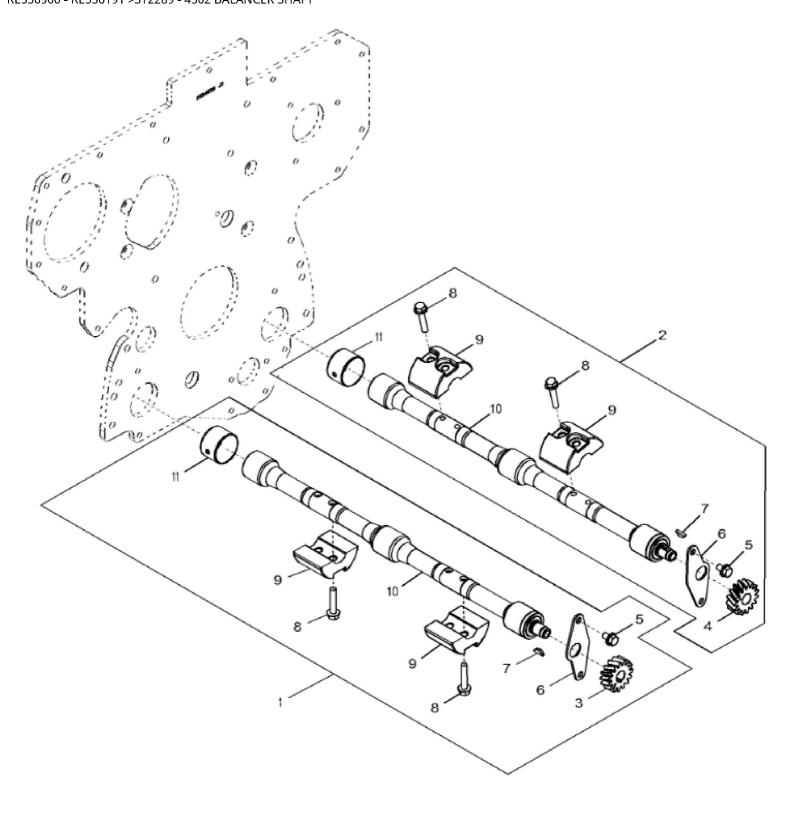

4502\_RE501265\_PCD

## John Deere > Turf And Utility >TRACTOR >4045TP079 - TRACTOR >5076EF (Narrow) Tractor (Worldwide Edition) >20 ENGINE 4045DP057-RE530900 - RE556191 >ST2289 - 4502 BALANCER SHAFT

| Joint 20010 | John Deeres Tally and Campy The Terror Source (Northward Edition) 2 to Establish Company To Establish Company |                |     |                                     |  |  |  |  |
|-------------|---------------------------------------------------------------------------------------------------------------|----------------|-----|-------------------------------------|--|--|--|--|
| KEY         | PART NO.                                                                                                      | PART NAME      | QTY | REMARKS                             |  |  |  |  |
| 1           | RE502449                                                                                                      | BALANCER SHAFT | 1   | RH, KIT, Standard Duty              |  |  |  |  |
| 2           | RE502448                                                                                                      | BALANCER SHAFT | 1   | LH, KIT, Standard Duty              |  |  |  |  |
| 3           | R120637                                                                                                       | GEAR           | 1   | Z= 15, RH                           |  |  |  |  |
| 4           | R120639                                                                                                       | GEAR           | 1   | Z= 15, LH                           |  |  |  |  |
| 5           | 19M8998                                                                                                       | SCREW          | 4   | M8 X 12, SUB FOR APPL 19M7864       |  |  |  |  |
| 6           |                                                                                                               | PLATE          | 2   | ORDER RE502448 OR RE502449          |  |  |  |  |
| 7           | R133303                                                                                                       | SHAFT KEY      | 2   |                                     |  |  |  |  |
| 8           | 19M8882                                                                                                       | SCREW          | 8   | M8 X 40, SUB FOR APPL 19M7798       |  |  |  |  |
| 9           | R500265                                                                                                       | WEIGHT         | 4   |                                     |  |  |  |  |
| 10          |                                                                                                               | BALANCER SHAFT | 1   | RH, MARKED RE500448; ORDER RE502449 |  |  |  |  |
| 10          |                                                                                                               | BALANCER SHAFT | 1   | LH, MARKED RE500449; ORDER RE502448 |  |  |  |  |
| 11          | R115299                                                                                                       | BUSHING        | 6   |                                     |  |  |  |  |
| 12          | 34M7089                                                                                                       | DOWEL PIN      | AR  | 4 X 12 mm, Not Illustrated          |  |  |  |  |
|             |                                                                                                               |                |     |                                     |  |  |  |  |