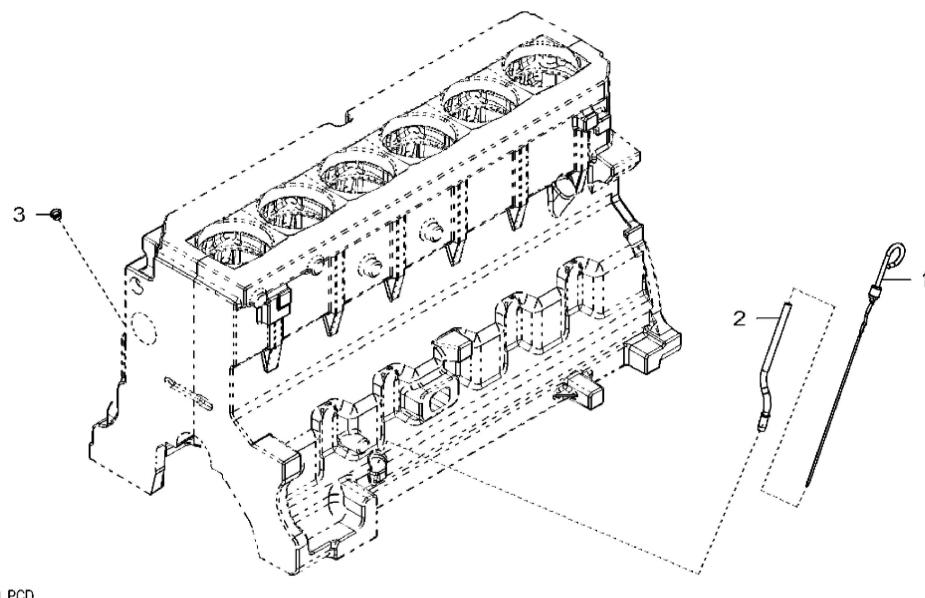

4001\_RE59700\_PCD

John Deere > Turf And Utility >TRACTOR >4045TP079 - TRACTOR >5076EF (Narrow) Tractor (Worldwide Edition) >20 ENGINE 4045DP057-RE530900 - RE556191 >ST686503 - 4001 ENGINE OIL DIPSTICK

| KEY | PART NO. | PART NAME     | QTY | REMARKS         |  |
|-----|----------|---------------|-----|-----------------|--|
| 1   | RE69243  | DIPSTICK      | 1   |                 |  |
| 2   | R130055  | DIPSTICK TUBE | 1   |                 |  |
| 3   | R502725  | PLUG          | 1   | SUB FOR R134240 |  |