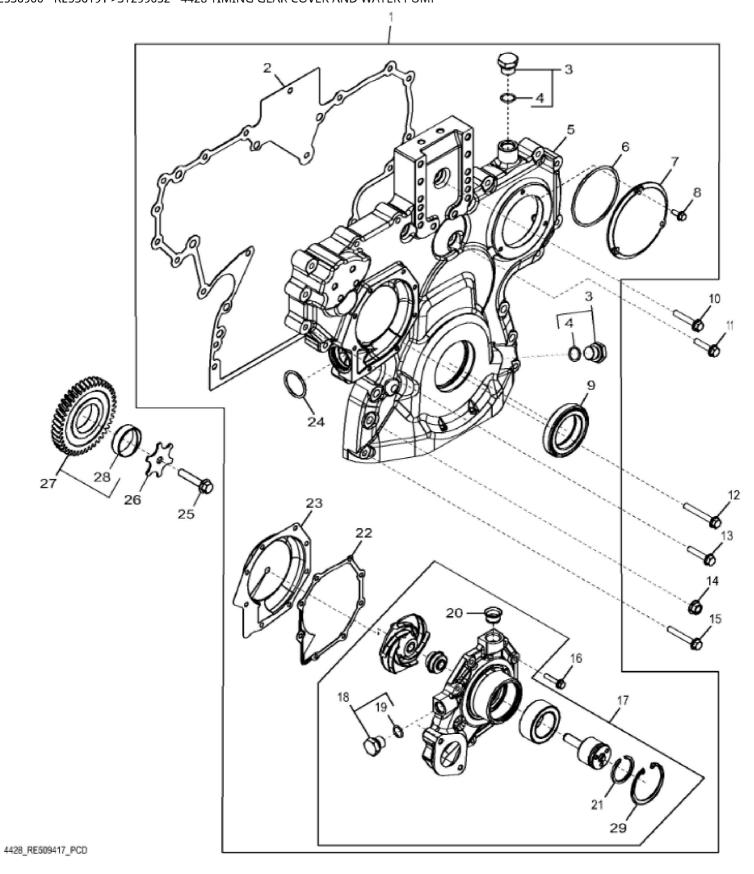

John Deere > Turf And Utility >TRACTOR >4045TP079 - TRACTOR >5076EF (Narrow) Tractor (Worldwide Edition) >20 ENGINE 4045DP057-RE530900 - RE556191 >ST299032 - 4428 TIMING GEAR COVER AND WATER PUMP

| KEY | PART NO. | PART NAME        | QTY | REMARKS                                 |  |
|-----|----------|------------------|-----|-----------------------------------------|--|
| 1   | RE532941 | COVER KIT        | 1   |                                         |  |
| 2   | R545880  | GASKET           | 1   | SUB FOR R520131 OR R136515, R523182     |  |
| 3   | RE517370 | FITTING          | 2   |                                         |  |
| 4   | 51M7044  | O-RING           | 1   | 17.300 X 2.200 mm                       |  |
| 5   |          | COVER            | 1   | MARKED R520129; ORDER RE532941          |  |
| 6   | R121424  | O-RING           | 1   |                                         |  |
| 7   | R121411  | COVER            | 1   |                                         |  |
| 8   | 19M7775  | SCREW            | 3   | M6 X 16                                 |  |
| 9   | RE538097 | SEAL             | 1   | SUB FOR APPL RE505515; SUB FOR RE516340 |  |
| 10  | RE67239  | SCREW            | 1   | (Threads With Pre-Applied Sealant)      |  |
| 11  | 19M8291  | SCREW            | 1   | M8 X 35                                 |  |
| 12  | 19M7801  | SCREW            | 1   | M8 X 60                                 |  |
| 13  | 19M8317  | SCREW            | 10  | M8 X 40                                 |  |
| 14  | 14M7296  | FLANGE NUT       | 6   | M10                                     |  |
| 15  | 19M7979  | SCREW            | 2   | M8 X 55                                 |  |
| 16  | 19M7796  | SCREW            | 8   | M6 X 30                                 |  |
| 17  | RE546917 | WATER PUMP       | 1   | SUB FOR RE505981                        |  |
| 17  | SE501610 | WATER PUMP REMAN | 1   | MARKED R532562; REMAN FOR RE546917      |  |
| 18  | RE46685  | FITTING PLUG     | 1   |                                         |  |
| 19  | 51M7043  | O-RING           | 1   | 15.300 X 2.200 mm                       |  |
| 20  | R123226  | SEAL             | 1   |                                         |  |
| 21  | A364R    | SNAP RING        | 1   |                                         |  |
| 22  | R123417  | GASKET           | 1   |                                         |  |
| 23  | RE508566 | INSERT           | 1   |                                         |  |
| 24  | R504734  | O-RING           | 1   |                                         |  |
| 25  | 19M8966  | SCREW            | 1   | M10 X 50                                |  |
| 26  | R131283  | THRUST WASHER    | 1   |                                         |  |
| 27  | RE56369  | GEAR             | 1   | Z = 43                                  |  |
| 28  | R114193  | BUSHING          | 1   |                                         |  |
| 29  | R71228   | RING             | 1   |                                         |  |