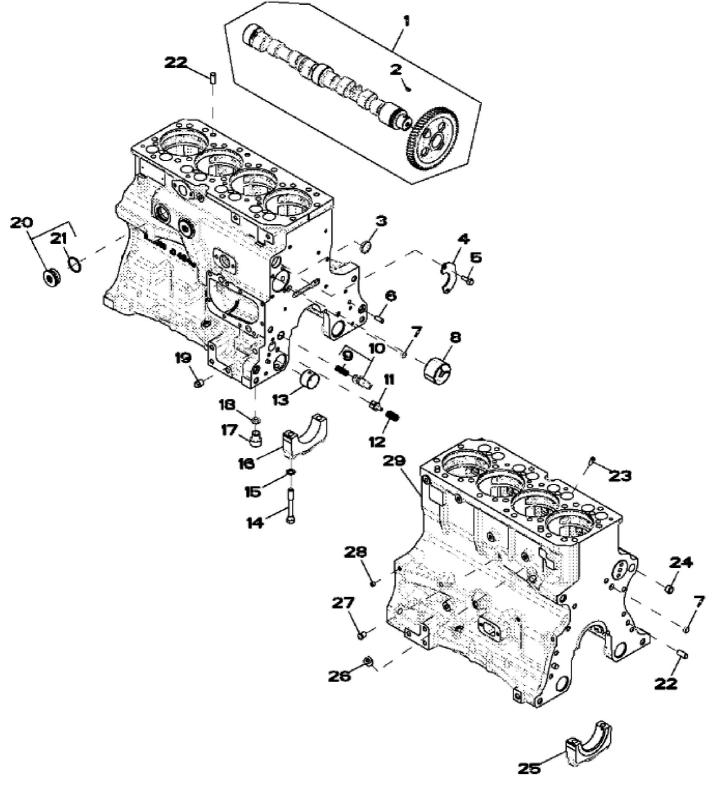

John Deere > Turf And Utility >TRACTOR >4045TP080 - TRACTOR >5082E Tractor (Worldwide Edition) >20 ENGINE 4045DP058-RE530901 >ST346145 - 4607 CYLINDER BLOCK

RETI548PCDD03

John Deere > Turf And Utility >TRACTOR >4045TP080 - TRACTOR >5082E Tractor (Worldwide Edition) >20 ENGINE 4045DP058-RE530901 >ST346145 - 4607 CYLINDER BLOCK

| KEY | PART NO. | PART NAME          | QTY | REMARKS           |  |
|-----|----------|--------------------|-----|-------------------|--|
| 1   | RE56375  | CAMSHAFT           | 1   |                   |  |
| 1   | SE501624 | CAMSHAFT REMAN     | 1   | REMAN FOR RE56375 |  |
| 2   | R133303  | SHAFT KEY          | 1   |                   |  |
| 3   | R116466  | PLUG               | 1   |                   |  |
| 4   | R132518  | PLATE              | 1   |                   |  |
| 5   | 19M7867  | SCREW              | 2   | M8 X 25           |  |
| 6   | R26650   | DOWEL PIN          | 2   |                   |  |
| 7   | T18891   | PLUG               | 2   |                   |  |
| 8   | R119874  | BUSHING            | 1   |                   |  |
| 9   |          | COMPRESSION SPRING | 1   | ORDER RE505501    |  |
| 10  | RE505501 | BLEED VALVE        | 1   |                   |  |
| 11  | R121043  | VALVE              | 1   |                   |  |
| 12  | R111137  | SPRING             | 1   |                   |  |
| 13  | R115299  | BUSHING            | 6   |                   |  |
| 14  | T23474   | CAP SCREW          | 10  |                   |  |
| 15  | T20168   | WASHER             | 10  |                   |  |
| 16  | R114241  | BEARING CAP        | 4   |                   |  |
| 17  | R115390  | BUSHING            | 1   |                   |  |
| 18  | R75892   | O-RING             | 1   |                   |  |
| 19  | 15H695   | PIPE PLUG          | 1   | 3/8"              |  |
| 20  | RE508185 | FITTING            | 2   | INCLUDES U13639   |  |
| 21  | U13639   | O-RING             | 1   |                   |  |
| 22  | R48685   | DOWEL PIN          | 4   |                   |  |
| 23  | R131182  | ORIFICE            | 4   |                   |  |
| 24  | R26493   | BUSHING            | 1   |                   |  |
| 25  | R132186  | BEARING CAP        | 1   |                   |  |
| 26  | 15H584   | PIPE PLUG          | 1   | 1/2"              |  |
| 27  | RE507807 | PIPE PLUG          | 1   |                   |  |
| 28  | RE71255  | PIPE PLUG          | 1   |                   |  |
| 29  |          | CYLINDER BLOCK     | 1   | MARKED R534787    |  |