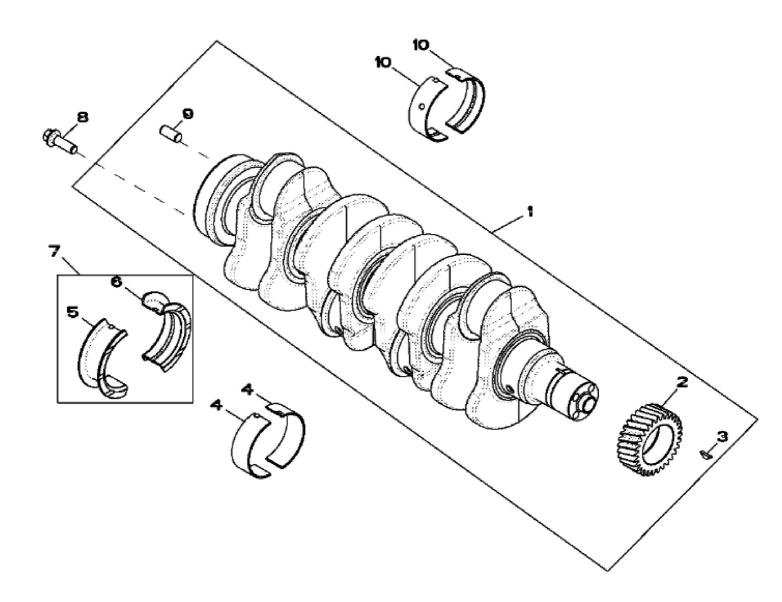

John Deere > Turf And Utility >TRACTOR >4045TP080 - TRACTOR >5082E Tractor (Worldwide Edition) >20 ENGINE 4045DP058-RE530901 >ST351219 - 4706 CRANKSHAFT / BEARINGS

RE 504745PCDD01

John Deere > Turf And Utility >TRACTOR >4045TP080 - TRACTOR >5082E Tractor (Worldwide Edition) >20 ENGINE 4045DP058-RE530901 >ST351219 - 4706 CRANKSHAFT / BEARINGS

| KEY | PART NO. | PART NAME   | QTY | REMARKS         |  |  |  |
|-----|----------|-------------|-----|-----------------|--|--|--|
| 1   | RE504638 | CRANKSHAFT  | 1   |                 |  |  |  |
| 2   | R120631  | GEAR        | 1   |                 |  |  |  |
| 3   | R505609  | SHAFT KEY   | 1   |                 |  |  |  |
| 4   |          | BEARING     | 4   | (ORDER RE65168) |  |  |  |
| 5   |          | BEARING     | 1   | (ORDER RE65168) |  |  |  |
| 6   |          | BEARING     | 1   | (ORDER RE65165) |  |  |  |
| 7   | RE65168  | BEARING KIT | 1   |                 |  |  |  |
| 8   | R135918  | BOLT        | 4   |                 |  |  |  |
| 9   | A120R    | DOWEL PIN   | 1   |                 |  |  |  |
| 10  |          | BEARING     | 4   | (ORDER RE65165) |  |  |  |
|     |          |             |     |                 |  |  |  |