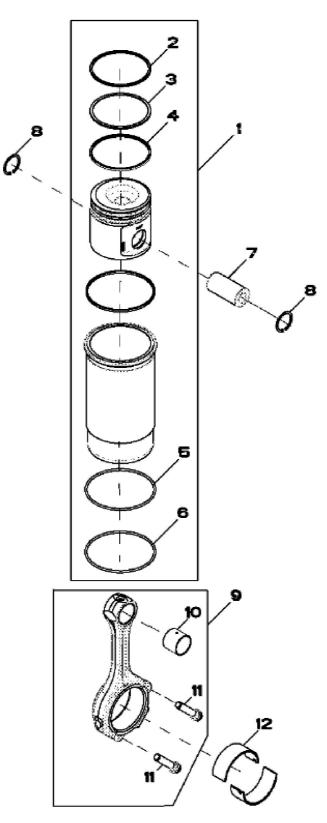

John Deere > Turf And Utility >TRACTOR >4045TP080 - TRACTOR >5082E Tractor (Worldwide Edition) >20 ENGINE 4045DP058-RE530901 >ST351220 - 4801 CONNECTING RODS AND PISTONS

RE59364PCDD01

John Deere > Turf And Utility >TRACTOR >4045TP080 - TRACTOR >5082E Tractor (Worldwide Edition) >20 ENGINE 4045DP058-RE530901 >ST351220 - 4801 CONNECTING RODS AND PISTONS

| Jenn 2 eere 1 an |          |                      |     |                                                       |  |  |  |  |
|------------------|----------|----------------------|-----|-------------------------------------------------------|--|--|--|--|
| KEY              | PART NO. | PART NAME            | QTY | REMARKS                                               |  |  |  |  |
| 1                | RE505101 | PISTON               | 4   | NLA; ORDER RE520835                                   |  |  |  |  |
| 1                | RE520835 | PISTON-LINER KIT     | 1   |                                                       |  |  |  |  |
| 2                | R123163  | RING                 | 4   | ORDER RE66271                                         |  |  |  |  |
| 2                | RE66271  | PISTON RING KIT      | 1   | Not Illustrated INCLUDES RE59257, R123168 AND R123163 |  |  |  |  |
| 3                | R123168  | RING                 | 4   | ORDER RE66271                                         |  |  |  |  |
| 4                | RE59257  | PISTON RING          | 4   | ORDER RE66271                                         |  |  |  |  |
| 5                | R26121   | O-RING               | 4   |                                                       |  |  |  |  |
| 6                | R55453   | O-RING               | 4   |                                                       |  |  |  |  |
| 7                | R123178  | PISTON PIN           | 4   |                                                       |  |  |  |  |
| 8                | M41029   | SNAP RING            | 8   |                                                       |  |  |  |  |
| 9                | RE500002 | CONNECTING ROD       | 4   |                                                       |  |  |  |  |
| 9                | SE501096 | CONNECTING ROD REMAN | 4   | REMAN FOR RE500002                                    |  |  |  |  |
| 10               | R123960  | BUSHING              | 1   |                                                       |  |  |  |  |
| 11               | R501124  | SCREW                | 2   |                                                       |  |  |  |  |
| 12               | R113698  | BEARING              | 8   |                                                       |  |  |  |  |
|                  |          |                      |     |                                                       |  |  |  |  |