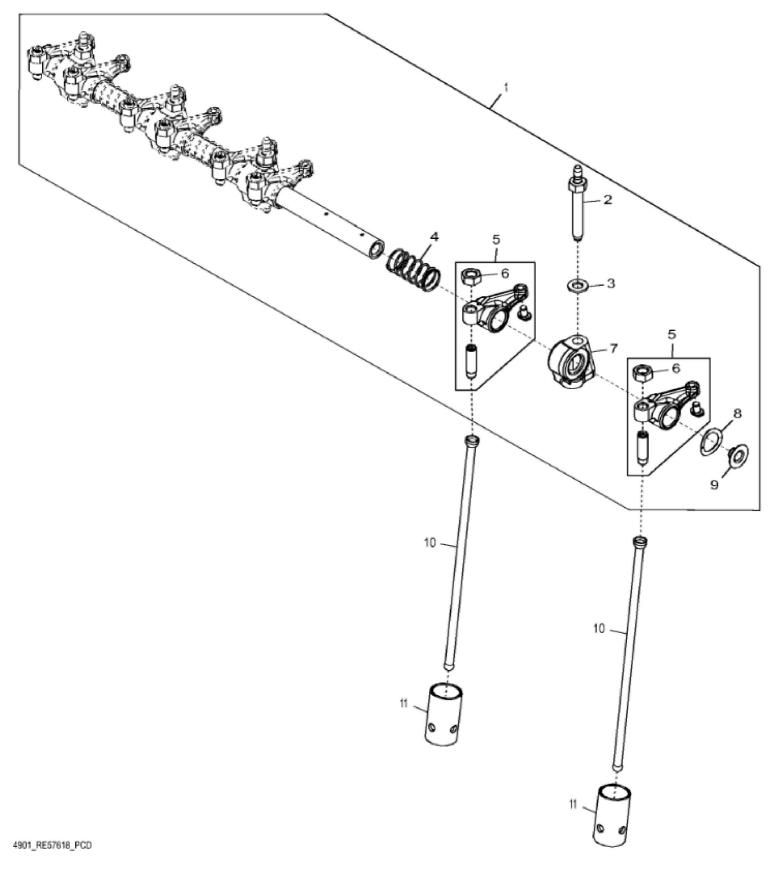

John Deere > Turf And Utility >TRACTOR >4045TP080 - TRACTOR >5082E Tractor (Worldwide Edition) >20 ENGINE 4045DP058-RE530901 >ST71976 - 4901 VALVE ACTUATING MECHANISM

Thank you so much for reading. Please click the "Buy Now!" button below to download the complete manual.