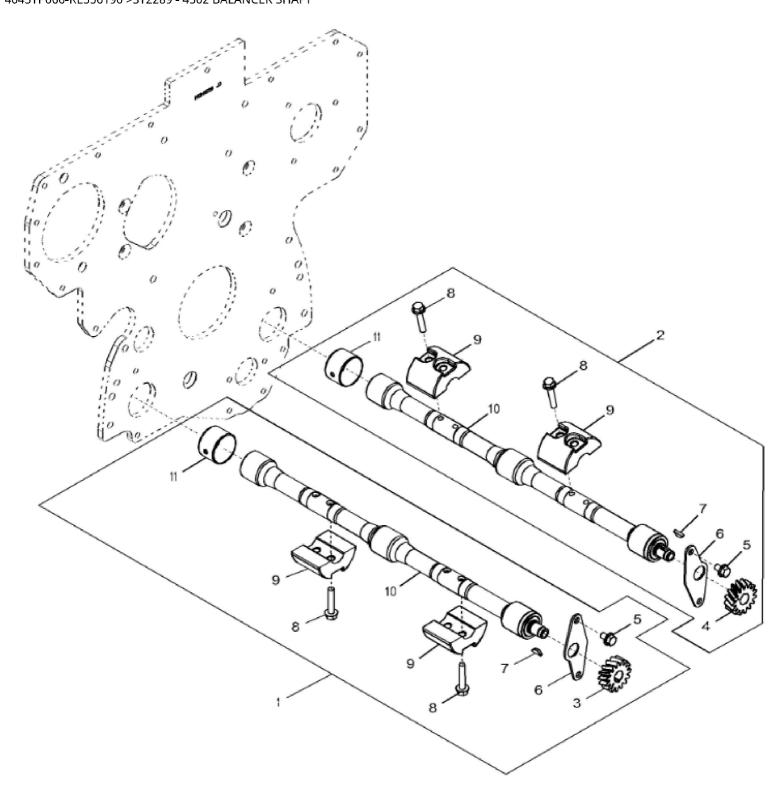

## John Deere > Turf And Utility >TRACTOR >4045TP081 - TRACTOR >5090EH (High Clearance) Tractor (Worldwide Edition) >20 ENGINE 4045TP066-RE556190 >ST2289 - 4502 BALANCER SHAFT

| Jo 2 00. 0 | , and a sum of the sum |                |     |                                     |  |  |
|------------|--------------------------------------------------------------------------------------------------------------------------------------------------------------------------------------------------------------------------------------------------------------------------------------------------------------------------------------------------------------------------------------------------------------------------------------------------------------------------------------------------------------------------------------------------------------------------------------------------------------------------------------------------------------------------------------------------------------------------------------------------------------------------------------------------------------------------------------------------------------------------------------------------------------------------------------------------------------------------------------------------------------------------------------------------------------------------------------------------------------------------------------------------------------------------------------------------------------------------------------------------------------------------------------------------------------------------------------------------------------------------------------------------------------------------------------------------------------------------------------------------------------------------------------------------------------------------------------------------------------------------------------------------------------------------------------------------------------------------------------------------------------------------------------------------------------------------------------------------------------------------------------------------------------------------------------------------------------------------------------------------------------------------------------------------------------------------------------------------------------------------------|----------------|-----|-------------------------------------|--|--|
| KEY        | PART NO.                                                                                                                                                                                                                                                                                                                                                                                                                                                                                                                                                                                                                                                                                                                                                                                                                                                                                                                                                                                                                                                                                                                                                                                                                                                                                                                                                                                                                                                                                                                                                                                                                                                                                                                                                                                                                                                                                                                                                                                                                                                                                                                       | PART NAME      | QTY | REMARKS                             |  |  |
| 1          | RE502449                                                                                                                                                                                                                                                                                                                                                                                                                                                                                                                                                                                                                                                                                                                                                                                                                                                                                                                                                                                                                                                                                                                                                                                                                                                                                                                                                                                                                                                                                                                                                                                                                                                                                                                                                                                                                                                                                                                                                                                                                                                                                                                       | BALANCER SHAFT | 1   | RH, KIT, Standard Duty              |  |  |
| 2          | RE502448                                                                                                                                                                                                                                                                                                                                                                                                                                                                                                                                                                                                                                                                                                                                                                                                                                                                                                                                                                                                                                                                                                                                                                                                                                                                                                                                                                                                                                                                                                                                                                                                                                                                                                                                                                                                                                                                                                                                                                                                                                                                                                                       | BALANCER SHAFT | 1   | LH, KIT, Standard Duty              |  |  |
| 3          | R120637                                                                                                                                                                                                                                                                                                                                                                                                                                                                                                                                                                                                                                                                                                                                                                                                                                                                                                                                                                                                                                                                                                                                                                                                                                                                                                                                                                                                                                                                                                                                                                                                                                                                                                                                                                                                                                                                                                                                                                                                                                                                                                                        | GEAR           | 1   | Z= 15, RH                           |  |  |
| 4          | R120639                                                                                                                                                                                                                                                                                                                                                                                                                                                                                                                                                                                                                                                                                                                                                                                                                                                                                                                                                                                                                                                                                                                                                                                                                                                                                                                                                                                                                                                                                                                                                                                                                                                                                                                                                                                                                                                                                                                                                                                                                                                                                                                        | GEAR           | 1   | Z= 15, LH                           |  |  |
| 5          | 19M8998                                                                                                                                                                                                                                                                                                                                                                                                                                                                                                                                                                                                                                                                                                                                                                                                                                                                                                                                                                                                                                                                                                                                                                                                                                                                                                                                                                                                                                                                                                                                                                                                                                                                                                                                                                                                                                                                                                                                                                                                                                                                                                                        | SCREW          | 4   | M8 X 12, SUB FOR APPL 19M7864       |  |  |
| 6          |                                                                                                                                                                                                                                                                                                                                                                                                                                                                                                                                                                                                                                                                                                                                                                                                                                                                                                                                                                                                                                                                                                                                                                                                                                                                                                                                                                                                                                                                                                                                                                                                                                                                                                                                                                                                                                                                                                                                                                                                                                                                                                                                | PLATE          | 2   | ORDER RE502448 OR RE502449          |  |  |
| 7          | R133303                                                                                                                                                                                                                                                                                                                                                                                                                                                                                                                                                                                                                                                                                                                                                                                                                                                                                                                                                                                                                                                                                                                                                                                                                                                                                                                                                                                                                                                                                                                                                                                                                                                                                                                                                                                                                                                                                                                                                                                                                                                                                                                        | SHAFT KEY      | 2   |                                     |  |  |
| 8          | 19M8882                                                                                                                                                                                                                                                                                                                                                                                                                                                                                                                                                                                                                                                                                                                                                                                                                                                                                                                                                                                                                                                                                                                                                                                                                                                                                                                                                                                                                                                                                                                                                                                                                                                                                                                                                                                                                                                                                                                                                                                                                                                                                                                        | SCREW          | 8   | M8 X 40, SUB FOR APPL 19M7798       |  |  |
| 9          | R500265                                                                                                                                                                                                                                                                                                                                                                                                                                                                                                                                                                                                                                                                                                                                                                                                                                                                                                                                                                                                                                                                                                                                                                                                                                                                                                                                                                                                                                                                                                                                                                                                                                                                                                                                                                                                                                                                                                                                                                                                                                                                                                                        | WEIGHT         | 4   |                                     |  |  |
| 10         |                                                                                                                                                                                                                                                                                                                                                                                                                                                                                                                                                                                                                                                                                                                                                                                                                                                                                                                                                                                                                                                                                                                                                                                                                                                                                                                                                                                                                                                                                                                                                                                                                                                                                                                                                                                                                                                                                                                                                                                                                                                                                                                                | BALANCER SHAFT | 1   | RH, MARKED RE500448; ORDER RE502449 |  |  |
| 10         |                                                                                                                                                                                                                                                                                                                                                                                                                                                                                                                                                                                                                                                                                                                                                                                                                                                                                                                                                                                                                                                                                                                                                                                                                                                                                                                                                                                                                                                                                                                                                                                                                                                                                                                                                                                                                                                                                                                                                                                                                                                                                                                                | BALANCER SHAFT | 1   | LH, MARKED RE500449; ORDER RE502448 |  |  |
| 11         | R115299                                                                                                                                                                                                                                                                                                                                                                                                                                                                                                                                                                                                                                                                                                                                                                                                                                                                                                                                                                                                                                                                                                                                                                                                                                                                                                                                                                                                                                                                                                                                                                                                                                                                                                                                                                                                                                                                                                                                                                                                                                                                                                                        | BUSHING        | 6   |                                     |  |  |
| 12         | 34M7089                                                                                                                                                                                                                                                                                                                                                                                                                                                                                                                                                                                                                                                                                                                                                                                                                                                                                                                                                                                                                                                                                                                                                                                                                                                                                                                                                                                                                                                                                                                                                                                                                                                                                                                                                                                                                                                                                                                                                                                                                                                                                                                        | DOWEL PIN      | AR  | 4 X 12 mm, Not Illustrated          |  |  |
|            |                                                                                                                                                                                                                                                                                                                                                                                                                                                                                                                                                                                                                                                                                                                                                                                                                                                                                                                                                                                                                                                                                                                                                                                                                                                                                                                                                                                                                                                                                                                                                                                                                                                                                                                                                                                                                                                                                                                                                                                                                                                                                                                                |                |     |                                     |  |  |