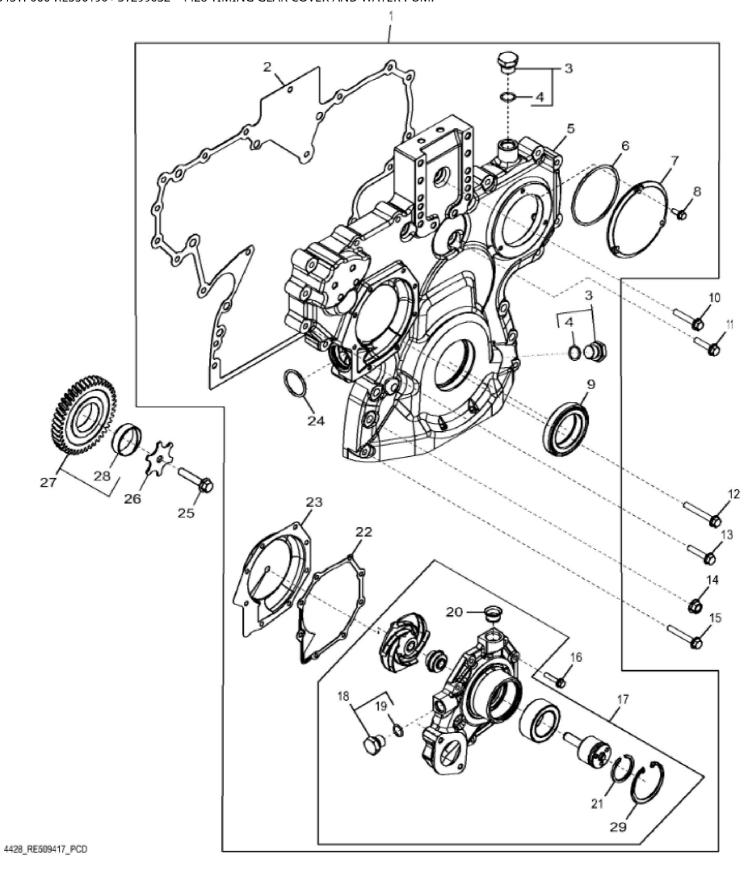

John Deere > Turf And Utility >TRACTOR >4045TP081 - TRACTOR >5090EH (High Clearance) Tractor (Worldwide Edition) >20 ENGINE 4045TP066-RE556190 >ST299032 - 4428 TIMING GEAR COVER AND WATER PUMP

| WATERTOWN |          |                  |     |                                         |  |  |  |
|-----------|----------|------------------|-----|-----------------------------------------|--|--|--|
| KEY       | PART NO. | PART NAME        | QTY | REMARKS                                 |  |  |  |
| 1         | RE532941 | COVER KIT        | 1   |                                         |  |  |  |
| 2         | R545880  | GASKET           | 1   | SUB FOR R520131 OR R136515, R523182     |  |  |  |
| 3         | RE517370 | FITTING          | 2   |                                         |  |  |  |
| 4         | 51M7044  | O-RING           | 1   | 17.300 X 2.200 mm                       |  |  |  |
| 5         |          | COVER            | 1   | MARKED R520129; ORDER RE532941          |  |  |  |
| 6         | R121424  | O-RING           | 1   |                                         |  |  |  |
| 7         | R121411  | COVER            | 1   |                                         |  |  |  |
| 8         | 19M7775  | SCREW            | 3   | M6 X 16                                 |  |  |  |
| 9         | RE538097 | SEAL             | 1   | SUB FOR APPL RE505515; SUB FOR RE516340 |  |  |  |
| 10        | RE67239  | SCREW            | 1   | (Threads With Pre-Applied Sealant)      |  |  |  |
| 11        | 19M8291  | SCREW            | 1   | M8 X 35                                 |  |  |  |
| 12        | 19M7801  | SCREW            | 1   | M8 X 60                                 |  |  |  |
| 13        | 19M8317  | SCREW            | 10  | M8 X 40                                 |  |  |  |
| 14        | 14M7296  | FLANGE NUT       | 6   | M10                                     |  |  |  |
| 15        | 19M7979  | SCREW            | 2   | M8 X 55                                 |  |  |  |
| 16        | 19M7796  | SCREW            | 8   | M6 X 30                                 |  |  |  |
| 17        | RE546917 | WATER PUMP       | 1   | SUB FOR RE505981                        |  |  |  |
| 17        | SE501610 | WATER PUMP REMAN | 1   | MARKED R532562; REMAN FOR RE546917      |  |  |  |
| 18        | RE46685  | FITTING PLUG     | 1   |                                         |  |  |  |
| 19        | 51M7043  | O-RING           | 1   | 15.300 X 2.200 mm                       |  |  |  |
| 20        | R123226  | SEAL             | 1   |                                         |  |  |  |
| 21        | A364R    | SNAP RING        | 1   |                                         |  |  |  |
| 22        | R123417  | GASKET           | 1   |                                         |  |  |  |
| 23        | RE508566 | INSERT           | 1   |                                         |  |  |  |
| 24        | R504734  | O-RING           | 1   |                                         |  |  |  |
| 25        | 19M8966  | SCREW            | 1   | M10 X 50                                |  |  |  |
| 26        | R131283  | THRUST WASHER    | 1   |                                         |  |  |  |
| 27        | RE56369  | GEAR             | 1   | Z = 43                                  |  |  |  |
| 28        | R114193  | BUSHING          | 1   |                                         |  |  |  |
| 29        | R71228   | RING             | 1   |                                         |  |  |  |