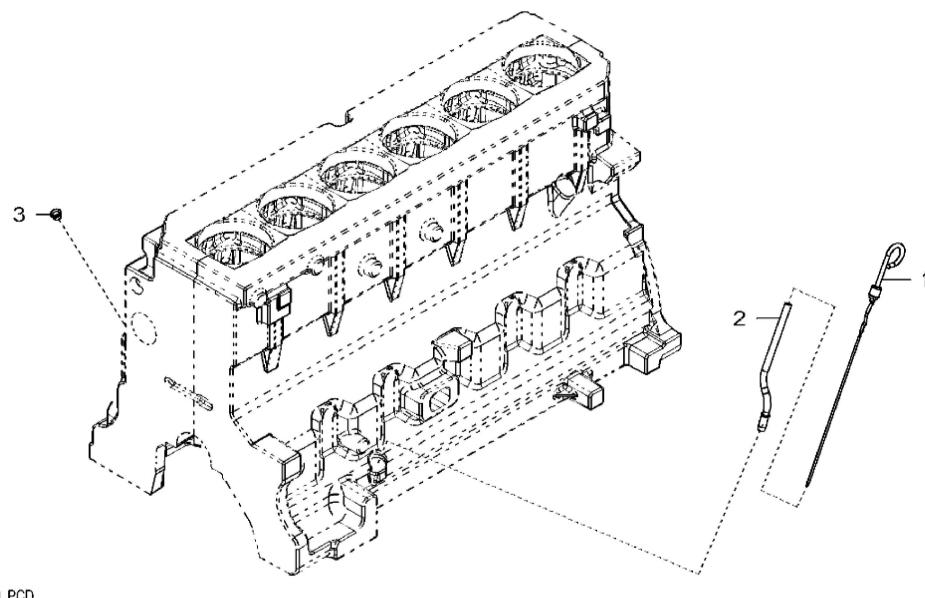

4001\_RE59700\_PCD

John Deere > Turf And Utility >TRACTOR >4045TP081 - TRACTOR >5090EH (High Clearance) Tractor (Worldwide Edition) >20 ENGINE 4045TP066-RE556190 >ST686503 - 4001 ENGINE OIL DIPSTICK

| KEY | PART NO. | PART NAME     | QTY | REMARKS         |  |
|-----|----------|---------------|-----|-----------------|--|
| 1   | RE69243  | DIPSTICK      | 1   |                 |  |
| 2   | R130055  | DIPSTICK TUBE | 1   |                 |  |
| 3   | R502725  | PLUG          | 1   | SUB FOR R134240 |  |