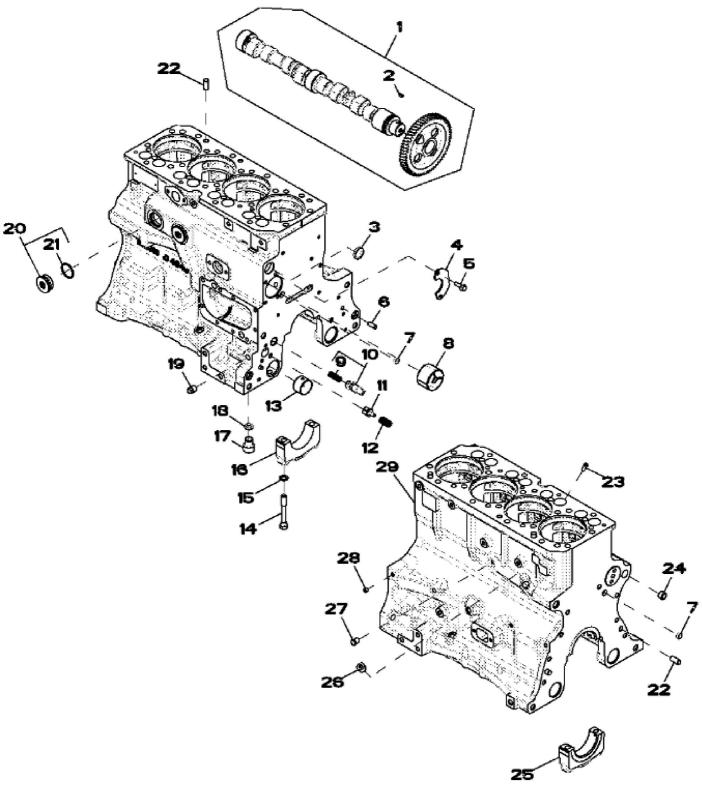

John Deere > Turf And Utility >TRACTOR >4045TP081 - TRACTOR >5090EH (High Clearance) Tractor (Worldwide Edition) >20 ENGINE 4045TP066-RE556190 >ST351264 - 4607 CYLINDER BLOCK

RE71548PCDD03

Thank you so much for reading. Please click the "Buy Now!" button below to download the complete manual.