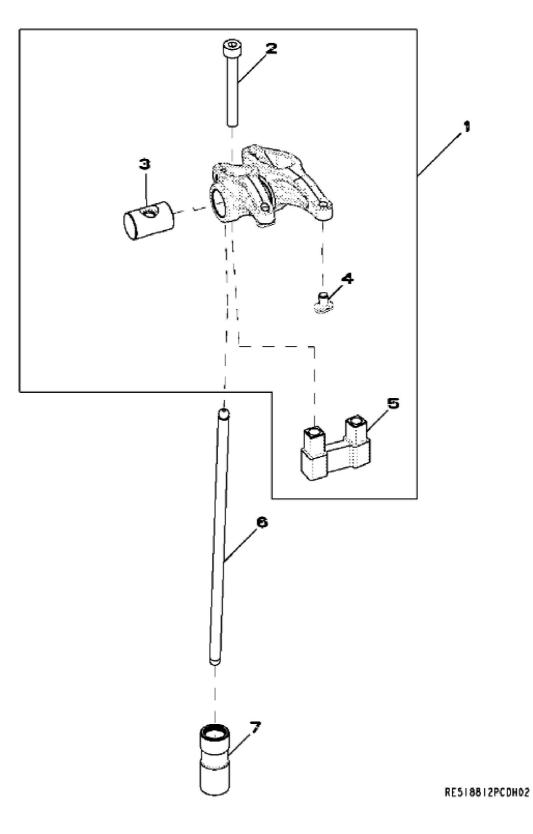

John Deere > Turf And Utility >LOADER, SKID-STEER >5030HT001 - LOADER, SKID-STEER >332 Skid Steer >20 ENGINE 5030HT001-RE509090 >ST150340 - 4908 VALVE ACTUATING MECHANISMS

Thank you so much for reading. Please click the "Buy Now!" button below to download the complete manual.