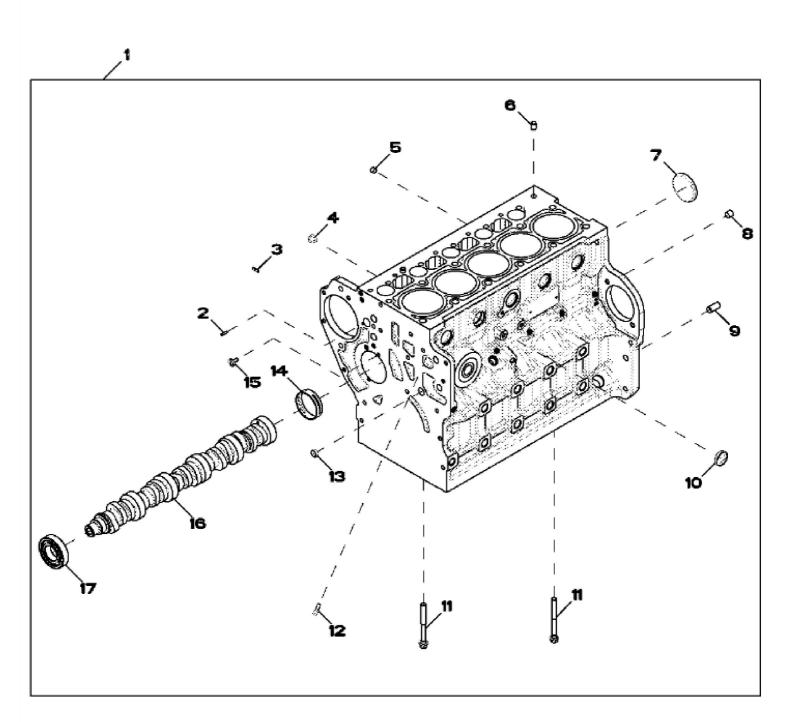

John Deere > Turf And Utility >LOADER, SKID-STEER >5030HT001 - LOADER, SKID-STEER >332 Skid Steer >20 ENGINE 5030HT001-RE509090 >ST150336 - 4602 (CYLINDER BLOCK)

RE518627PCDD02

John Deere > Turf And Utility >LOADER, SKID-STEER >5030HT001 - LOADER, SKID-STEER >332 Skid Steer >20 ENGINE 5030HT001-RE509090 >ST150336 - 4602 (CYLINDER BLOCK)

| KEY | PART NO. | PART NAME               | QTY | Engine Serial<br>No. | REMARKS                                |
|-----|----------|-------------------------|-----|----------------------|----------------------------------------|
| 1   |          | CYLINDER BLOCK          | NA  | 113663               | I I I I I I I I I I I I I I I I I I I  |
| 1   |          | CYLINDER BLOCK          | NA  | 113664               | (MARKED R522413) (USE WITHRE529913)    |
| 2   | 34M7094  | SPRING PIN              | 1   |                      | 4 X 16 mm                              |
| 3   | R528188  | PIN                     | 5   |                      |                                        |
| 4   | R502725  | PLUG                    | 1   |                      |                                        |
| 5   | RE71255  | PIPE PLUG               | 28  |                      | 1/8"-27NPT                             |
| 6   | 34M7247  | SPRING PIN              | 2   |                      | 11 X 16 mm                             |
| 7   | R504965  | PLUG                    | 1   |                      |                                        |
| 8   | 15H685   | PIPE PLUG               | 1   |                      | 1/4"                                   |
| 9   | R48685   | DOWEL PIN               | 2   |                      | (SUB FOR A120R)                        |
| 10  | R116466  | PLUG                    | 7   |                      |                                        |
| 11  | R515003  | SCREW                   | 12  |                      |                                        |
| 12  | R505135  | ORIFICE                 | 5   |                      |                                        |
| 13  | T18891   | PLUG                    | 1   |                      | OD 16MM                                |
| 14  | R504808  | BUSHING                 | 5   |                      |                                        |
| 15  | L157372  | SCREW                   | 2   |                      |                                        |
| 16  |          | CAMSHAFT                | 1   |                      | (MARKEDR528141) (ORDER RE524772)(9901) |
| 16  | RE524772 | CAM KIT                 | 1   |                      |                                        |
| 16  | SE501619 | CAMSHAFT REMAN          | 1   |                      | (REMAN FOR RE524772)                   |
| 17  | RE518215 | BALL BEARING            | 1   |                      |                                        |
|     |          | COMPLETE BLOCK ASSEMBLY | 1   |                      | (9901)                                 |
|     |          | OIL PUMP INTAKE         | 1   | 113663               | (1900)                                 |
|     |          | OIL PUMP INTAKE         | 1   | 113664               | (1900)                                 |