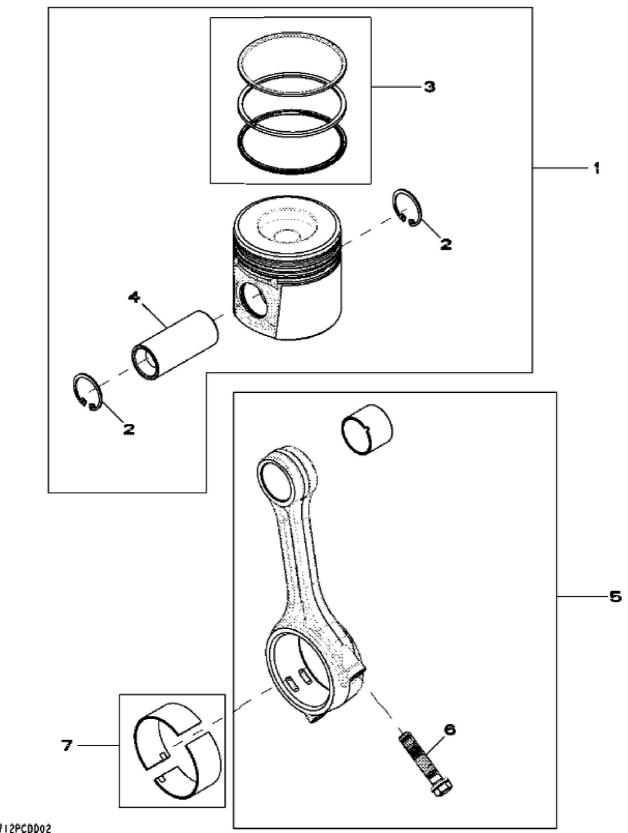

John Deere > Turf And Utility >LOADER, SKID-STEER >5030HT001 - LOADER, SKID-STEER >332 Skid Steer >20 ENGINE 5030HT001-RE509090 >ST150339 - 4801 (CONNECTING RODS AND PISTONS)

RE 509712PCDD02

John Deere > Turf And Utility >LOADER, SKID-STEER >5030HT001 - LOADER, SKID-STEER >332 Skid Steer >20 ENGINE 5030HT001-RE509090 >ST150339 - 4801 (CONNECTING RODS AND PISTONS)

| -   |          |                        |     |                        |  |  |
|-----|----------|------------------------|-----|------------------------|--|--|
| KEY | PART NO. | PART NAME              | QTY | REMARKS                |  |  |
| 1   | RE520936 | PISTON REPLACEMENT KIT | 5   | STD, (MARKED RE516347) |  |  |
| 2   | 40M1855  | SNAP RING              | 10  |                        |  |  |
| 3   | RE520935 | PISTON RING KIT        | 5   | STD                    |  |  |
| 4   | R503480  | PISTON PIN             | 5   | OD 30MM                |  |  |
| 5   | RE504544 | CONNECTING ROD         | 5   |                        |  |  |
| 5   | SE501898 | CONNECTING ROD REMAN   | 5   | (REMAN FOR RE504544)   |  |  |
| 6   | R502503  | SCREW                  | 10  | M10 X 49               |  |  |
| 7   | RE520937 | BEARING KIT            | 5   | STD                    |  |  |
|     |          |                        |     |                        |  |  |