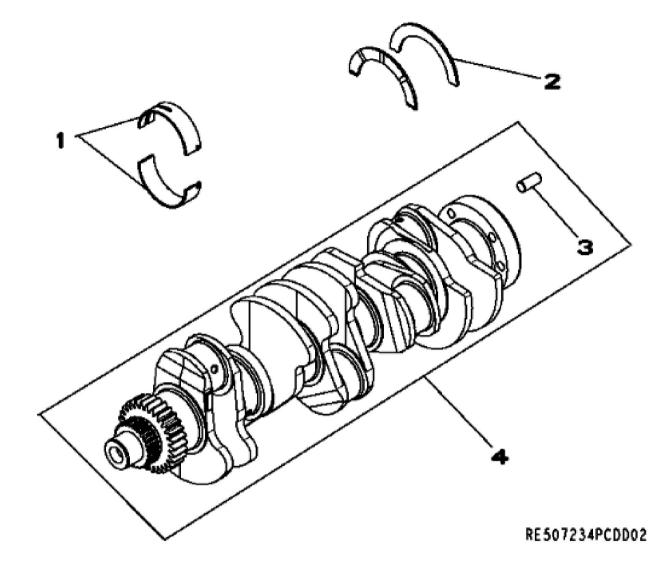

John Deere > Turf And Utility >LOADER, SKID-STEER >5030HT001 - LOADER, SKID-STEER >332 Skid Steer >20 ENGINE 5030HT001-RE509090 >ST150337 - 4702 (CRANKSHAFT / BEARINGS)

John Deere > Turf And Utility >LOADER, SKID-STEER >5030HT001 - LOADER, SKID-STEER >332 Skid Steer >20 ENGINE 5030HT001-RE509090 >ST150337 - 4702 (CRANKSHAFT / BEARINGS)

| KEY | PART NO. | PART NAME        | QTY | REMARKS                              |  |  |
|-----|----------|------------------|-----|--------------------------------------|--|--|
| 1   | RE520626 | BEARING KIT      | 6   | STD (9901)                           |  |  |
| 2   | R502796  | THRUST WASHER    | 2   | (1 PC)                               |  |  |
| 2   | RE520627 | BEARING KIT      | 1   | (2 PC), (9901)                       |  |  |
| 3   | R48685   | DOWEL PIN        | 1   |                                      |  |  |
| 4   | RE505340 | CRANKSHAFT       | 1   |                                      |  |  |
| 4   | SE501643 | CRANKSHAFT REMAN | 1   | (WITH BEARINGS) (REMAN FOR RE505340) |  |  |