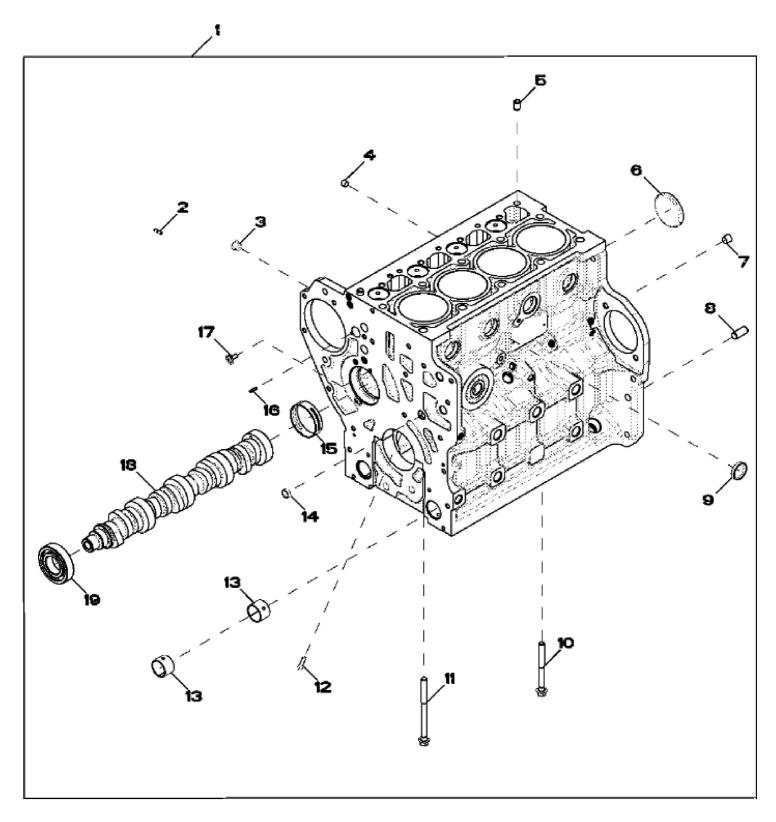

John Deere > Turf And Utility >TRACTOR, COMPACT UTILITY >4320 - TRACTOR, COMPACT UTILITY >4320 Compact Utility Tractor >20 ENGINE 4024TLV01-RE516053 >ST293064 - 4601 CYLINDER BLOCK

RE509708PCDE04

|     | ENGINE 40241EV01-RE516053 > 51293064 - 4601 C | T. II. IBEN BEGEN       |     |               |                                      |  |
|-----|-----------------------------------------------|-------------------------|-----|---------------|--------------------------------------|--|
| KEY | PART NO.                                      | PART NAME               | QTY | Engine Serial | REMARKS                              |  |
|     |                                               |                         |     | No.           |                                      |  |
| 1   |                                               | CYLINDER BLOCK          | NA  | 129992        | (MARKEDR502568 ) (USE WITH RE515352) |  |
| 1   |                                               | CYLINDER BLOCK          | NA  | 129993        | (MARKEDR522220 ) (USE WITH RE529912) |  |
| 2   | R528188                                       | PIN                     | 4   |               |                                      |  |
| 3   | R502725                                       | PLUG                    | 1   |               | (Dipstick Tube)                      |  |
| 4   | RE71255                                       | PIPE PLUG               | 25  |               | 1/8"-27NPT                           |  |
| 5   | 34M7247                                       | SPRING PIN              | 2   |               | 11 X 16 mm                           |  |
| 6   | R504965                                       | PLUG                    | 1   |               |                                      |  |
| 7   | 15H685                                        | PIPE PLUG               | 1   |               | 1/4"                                 |  |
| 8   | R48685                                        | DOWEL PIN               | 2   |               | (SUB FOR A120R)                      |  |
| 9   | R116466                                       | PLUG                    | 6   |               |                                      |  |
| 10  | R515003                                       | SCREW                   | 8   |               |                                      |  |
| 11  | R515004                                       | SCREW                   | 2   |               |                                      |  |
| 12  | R505135                                       | ORIFICE                 | 4   |               |                                      |  |
| 13  | R503315                                       | BUSHING                 | 4   |               |                                      |  |
| 14  | T18891                                        | PLUG                    | 1   |               | OD=16MM                              |  |
| 15  | R504808                                       | BUSHING                 | 4   |               |                                      |  |
| 16  | 34M7094                                       | SPRING PIN              | 1   |               | 4 X 16 mm                            |  |
| 17  | L157372                                       | SCREW                   | 2   |               |                                      |  |
| 18  |                                               | CAMSHAFT                | 1   |               | (MARKEDR528140) (ORDER RE524771)     |  |
| 18  | RE524771                                      | CAM KIT                 | 1   |               |                                      |  |
| 18  | SE501618                                      | CAMSHAFT REMAN          | 1   |               | (REMAN FOR RE524771)                 |  |
| 19  | RE518215                                      | BALL BEARING            | 1   |               |                                      |  |
|     |                                               | COMPLETE BLOCK ASSEMBLY | 1   |               | (9901)                               |  |
|     |                                               | OIL PUMP INTAKE         | 1   |               | (1900)                               |  |
|     |                                               |                         |     |               |                                      |  |