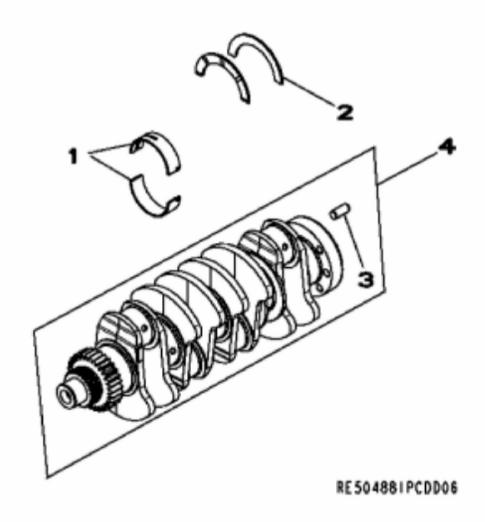

John Deere > Turf And Utility >TRACTOR, COMPACT UTILITY >4320 - TRACTOR, COMPACT UTILITY >4320 Compact Utility Tractor >20 ENGINE 4024TLV01-RE516053 >ST293065 - 4701 CRANKSHAFT / BEARINGS

John Deere > Turf And Utility >TRACTOR, COMPACT UTILITY >4320 - TRACTOR, COMPACT UTILITY >4320 Compact Utility Tractor >20 ENGINE 4024TLV01-RE516053 >ST293065 - 4701 CRANKSHAFT / BEARINGS

| KEY | PART NO. | PART NAME        | QTY | REMARKS                     |  |
|-----|----------|------------------|-----|-----------------------------|--|
| 1   |          | BEARING KIT      | 5   | STD (9901) (ORDER RE520626) |  |
| 2   | R502796  | THRUST WASHER    | 2   | (1 PC)                      |  |
| 2   |          | KIT              | 1   | (2 PC), (9901)              |  |
| 3   | R48685   | DOWEL PIN        | 1   |                             |  |
| 4   | RE504879 | CRANKSHAFT       | 1   |                             |  |
| 4   | SE501642 | CRANKSHAFT REMAN | 1   | (REMAN FOR RE504879)        |  |