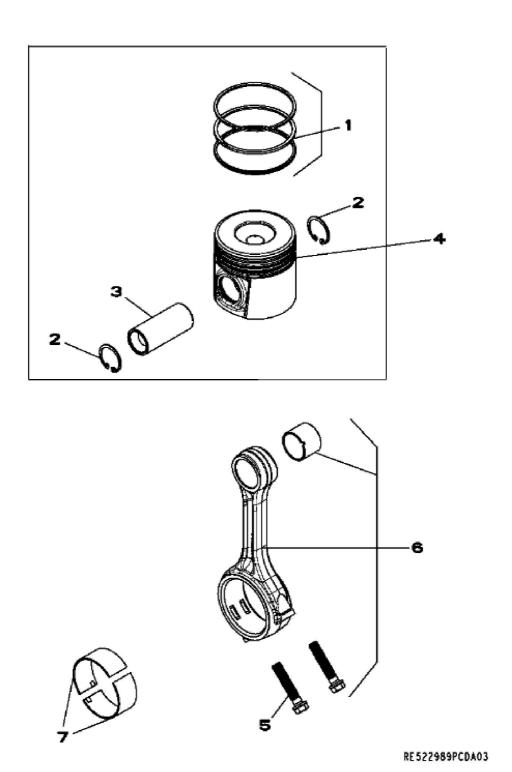

John Deere > Turf And Utility >TRACTOR, COMPACT UTILITY >4320 - TRACTOR, COMPACT UTILITY >4320 Compact Utility Tractor >20 ENGINE 4024TLV01-RE516053 >ST293067 - 4806 CONNECTING RODS AND PISTONS

| PART NO. | PART NAME                                                   | QTY                                                                                                                                                                     | REMARKS                                                                                                                                                                                                                                                                                                             |                                                                                                                                                                                                                                                                                                                                                                                                                                                                                   |
|----------|-------------------------------------------------------------|-------------------------------------------------------------------------------------------------------------------------------------------------------------------------|---------------------------------------------------------------------------------------------------------------------------------------------------------------------------------------------------------------------------------------------------------------------------------------------------------------------|-----------------------------------------------------------------------------------------------------------------------------------------------------------------------------------------------------------------------------------------------------------------------------------------------------------------------------------------------------------------------------------------------------------------------------------------------------------------------------------|
| RE520935 | PISTON RING KIT                                             | 4                                                                                                                                                                       |                                                                                                                                                                                                                                                                                                                     |                                                                                                                                                                                                                                                                                                                                                                                                                                                                                   |
| 40M1855  | SNAP RING                                                   | 8                                                                                                                                                                       |                                                                                                                                                                                                                                                                                                                     |                                                                                                                                                                                                                                                                                                                                                                                                                                                                                   |
| R503480  | PISTON PIN                                                  | 4                                                                                                                                                                       | OD=30MM                                                                                                                                                                                                                                                                                                             |                                                                                                                                                                                                                                                                                                                                                                                                                                                                                   |
| RE522308 | PISTON REPLACEMENT KIT                                      | 4                                                                                                                                                                       | STD (MARKED RE522094)                                                                                                                                                                                                                                                                                               |                                                                                                                                                                                                                                                                                                                                                                                                                                                                                   |
| R502503  | SCREW                                                       | 8                                                                                                                                                                       | M10 X 49                                                                                                                                                                                                                                                                                                            |                                                                                                                                                                                                                                                                                                                                                                                                                                                                                   |
| RE504544 | CONNECTING ROD                                              | 4                                                                                                                                                                       |                                                                                                                                                                                                                                                                                                                     |                                                                                                                                                                                                                                                                                                                                                                                                                                                                                   |
| SE501898 | CONNECTING ROD REMAN                                        | 4                                                                                                                                                                       | (REMAN FOR RE504544)                                                                                                                                                                                                                                                                                                |                                                                                                                                                                                                                                                                                                                                                                                                                                                                                   |
| RE520937 | BEARING KIT                                                 | 4                                                                                                                                                                       |                                                                                                                                                                                                                                                                                                                     |                                                                                                                                                                                                                                                                                                                                                                                                                                                                                   |
|          | RE520935 40M1855 R503480 RE522308 R502503 RE504544 SE501898 | RE520935 PISTON RING KIT  40M1855 SNAP RING  R503480 PISTON PIN  RE522308 PISTON REPLACEMENT KIT  R502503 SCREW  RE504544 CONNECTING ROD  SE501898 CONNECTING ROD REMAN | RE520935       PISTON RING KIT       4         40M1855       SNAP RING       8         R503480       PISTON PIN       4         RE522308       PISTON REPLACEMENT KIT       4         R502503       SCREW       8         RE504544       CONNECTING ROD       4         SE501898       CONNECTING ROD REMAN       4 | RE520935         PISTON RING KIT         4           40M1855         SNAP RING         8           R503480         PISTON PIN         4         OD=30MM           R522308         PISTON REPLACEMENT KIT         4         STD (MARKED RE522094)           R502503         SCREW         8         M10 X 49           RE504544         CONNECTING ROD         4         CMAN FOR RE504544)           SE501898         CONNECTING ROD REMAN         4         (REMAN FOR RE504544) |