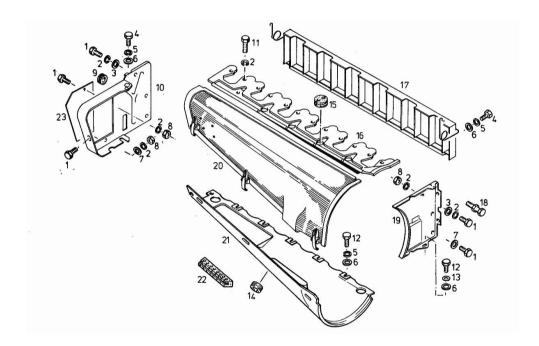

# MOTOR LUFTUEHRUNG NUR FUER 125KW/170 PS

| Fig.       | P/n      | QTY | Name                        |
|------------|----------|-----|-----------------------------|
| Notes:     |          |     |                             |
| [M 36.10 A | AB 33491 |     |                             |
|            |          |     |                             |
| 1          | 01112240 |     | screw m 6 x 12              |
| 2          | 01102797 |     | washer 6, d128              |
| 3          | 01215850 | 3   | washer                      |
| 4          | 01112307 | 4   | screw m 8 p.1.25 x 15, d933 |
| 5          | 01102799 | 10  | washer 8, d128              |
| 6          | 01107101 | 10  | washer 8.4                  |
| 7          | 01107095 | 2   | washer 6.4                  |
| 8          | 01112813 | 2   | nut m 6                     |
| 9          | 01167425 | 1   | rubber bushing              |
| 10         | 04151593 | 1   | plate                       |
| 11         | 01103316 | 12  | screw m 6 p.1.0 x 16        |
| 12         | 01112299 | 7   | screw m 8 x 12, d933        |
| 13         | 01107283 | 1   | washer 8.2                  |
| 14         | 01160592 | 1   | rubber bushing              |
| 15         | 03361809 | 4   | rubber bushing              |
| 16         | 04151599 | 1   | guide                       |
| 17         | 02102231 | 1   | division                    |
| 18         | 02101801 | 1   | adjustable tensioner        |
| 19         | 02134114 | 1   | plate                       |
| 20         | 02230768 | 1   | air duct hood               |
| 21         | 04151927 | 1   | air duct                    |
| 22         | 02101802 | 1   | rubber                      |
| 23         | 02231750 | 1   | plate                       |

## MOTOR LUFTUEHRUNG NUR FUER 141KW/192 PS

| Fig.       | P/n      | QTY | Name                        |  |
|------------|----------|-----|-----------------------------|--|
| Notes:     |          |     |                             |  |
| [M 36.10 A | AB 3349] |     |                             |  |
| 1          | 01212482 | 5   | plug                        |  |
| 2          | 01107101 | 10  | washer 8.4                  |  |
| 3          | 01112307 | 6   | screw m 8 p.1.25 x 15, d933 |  |
| 4          | 01112240 | 20  | screw m 6 x 12              |  |
| 5          | 01107095 | 17  | washer 6.4                  |  |
| 6          | 04150812 | 1   | plate                       |  |
|            |          |     | G 6,1                       |  |
| 7          | 01401812 | 1   | copper gasket PN1X85        |  |
| 8          | 01103316 | 2   | screw m 6 p.1.0 x 16        |  |
| 9          | 01215850 | 2   | washer                      |  |
| 10         | 01167425 | 1   | rubber bushing              |  |
| 11         | 01126186 | 1   | screw m 10 x 16             |  |
| 12         | 01140501 | 1   | washer 10.5                 |  |
| 13         | 04151531 | 1   | plate                       |  |
| 14         | 01102193 | 1   | screw m 8 x 16              |  |
| 15         | 01112299 | 3   | screw m 8 x 12, d933        |  |
| 16         | 04153920 | 1   | cover                       |  |
| 17         | 04150803 | 1   | none                        |  |
| 18         | 04150786 | 1   | cover                       |  |
| 19         | 01112813 | 1   | nut m 6                     |  |
| 20         | 02101802 |     | rubber                      |  |
| 21         | 01112824 | 2   | nut m 8, d934               |  |
| 22         | 03361809 | 2   | rubber bushing              |  |
| 23         | 01160592 | 1   | rubber bushing              |  |
| 24         | 04150817 | 1   | none                        |  |
| 25         | 01167428 | 1   | rubber bushing              |  |
| 26         | 04153650 | 1   | plate                       |  |
| 27         | 02234263 | 2   | washer                      |  |
| 28         | 01112311 | 2   | screw m 8 x 18              |  |
| 29         | 04154228 | 1   | air duct hood               |  |
| 30         | 01404426 | 1   | copper gasket               |  |
|            |          |     |                             |  |