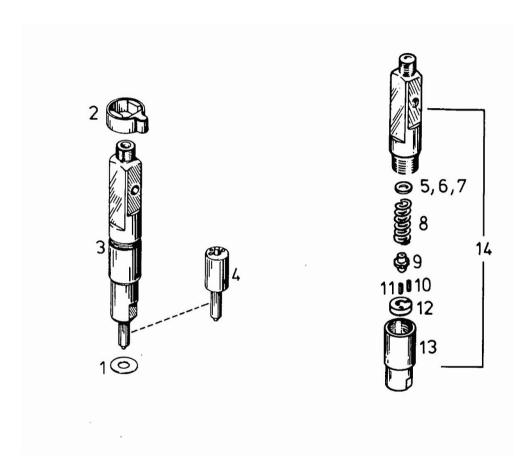

### ENGINE INJECTOR 125 KW / 170 HP

| Fig.       | P/n            | QTY | Name              |     |
|------------|----------------|-----|-------------------|-----|
| Notes:     |                |     |                   |     |
| [M 36.10 A | AB 3349]       |     |                   |     |
|            |                |     |                   |     |
| 1          | 04156099       | 6   | oil seal          |     |
| 2          | 02137568       | 6   | bushing           |     |
| 3          | 04150926       | 6   | injector assembly |     |
|            |                |     | 125 KW            |     |
| 4          | 02233273       | 6   | nozzle            |     |
| 5          | 01290450       |     | shim              |     |
|            |                |     | 1,04 MM           |     |
| 5          | 01290451       |     | shim              |     |
|            |                |     | 1,10 MM           |     |
| 5          | 01290453       |     | washer            |     |
|            |                |     | 1,14 MM           |     |
| 5          | 01290454       |     | shim              |     |
|            |                |     | 1,20 MM           |     |
| 5          | 01290455       |     | shim              |     |
| _          | 0.4.0.00.0.0.4 |     | 1,24 MM           |     |
| 5          | 01306954       |     | shim              |     |
| _          | 01200110       |     | 0,95 MM           |     |
| 5          | 01308118       |     | shim              |     |
| ~          | 01200525       |     | 0,90 MM           |     |
| 5          | 01308537       | 6   | disc              |     |
| _          | 01200520       |     | 0,80 MM           |     |
| 5          | 01309538       |     | shim              |     |
| _          | 01309540       |     | 0,84 MM<br>shim   |     |
| 5          | 01309340       |     | 1,00 MM           |     |
| 6          | 01290456       |     | shim              |     |
| U          | 01290430       |     | 1,30 MM           |     |
| 6          | 01290458       |     | washer            |     |
| U          | 01290436       |     | 1,34 MM           |     |
| 6          | 01290459       |     | shim              |     |
| · ·        | 01250435       |     | 1,40 MM           |     |
| 6          | 01290461       |     | stop              |     |
| V          | 01250101       |     | 1,44 MM           |     |
| 6          | 01290462       |     | shim              |     |
| · ·        | 01230102       |     | 1,50 MM           |     |
| 6          | 01290463       |     | washer            |     |
|            |                |     | 1,54 MM           |     |
| 6          | 01290464       |     | washer            |     |
|            |                |     | 1,60 MM           |     |
| 7          | 01290466       |     | shim              | 1/2 |
|            |                |     | 1,64 MM           | 1/. |

# ENGINE INJECTOR 125 KW / 170 HP

| Fig. | P/n      | QTY | Name          |
|------|----------|-----|---------------|
| 7    | 01290467 |     | shim          |
| •    | 01270107 |     | 1,70 MM       |
| 7    | 01290468 |     | shim          |
|      |          |     | 1,74 MM       |
| 7    | 01290470 |     | shim          |
|      |          |     | 1,80 MM       |
| 7    | 01290471 |     | shim          |
|      |          |     | 1,84 MM       |
| 7    | 01290472 |     | shim          |
|      |          |     | 1,90 MM       |
| 7    | 01290473 |     | shim          |
|      |          |     | 1,94 MM       |
| 8    | 01309961 | 6   | spring        |
|      |          |     | 125 KW        |
| 9    | 01309962 | 6   | pin           |
|      |          |     | 125 KW        |
| 10   | 20168122 | 12  | pin           |
| 11   | 20168121 | 12  | pin           |
| 12   | 01309963 | 6   | pulley        |
|      |          |     | 125 KW        |
| 13   | 01298480 | 6   | nut           |
| 14   | 04151201 | 6   | nozzle holder |
|      |          |     | 125 KW        |