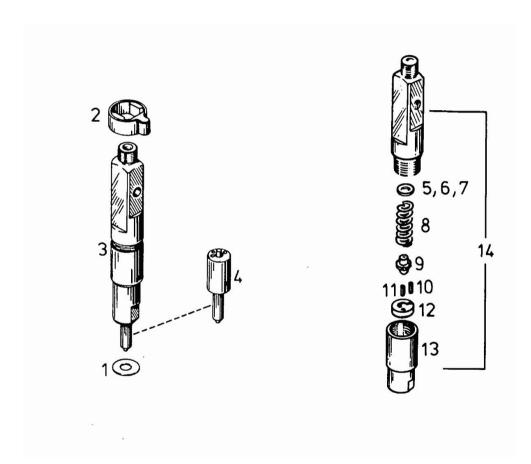

### ENGINE INJECTOR 125 KW / 170 HP

| Fig.       | P/n            | QTY | Name              |     |
|------------|----------------|-----|-------------------|-----|
| Notes:     |                |     |                   |     |
| [M 36.10 A | AB 3349]       |     |                   |     |
|            |                |     |                   |     |
| 1          | 04156099       | 6   | oil seal          |     |
| 2          | 02137568       | 6   | bushing           |     |
| 3          | 04150926       | 6   | injector assembly |     |
|            |                |     | 125 KW            |     |
| 4          | 02233273       | 6   | nozzle            |     |
| 5          | 01290450       |     | shim              |     |
|            |                |     | 1,04 MM           |     |
| 5          | 01290451       |     | shim              |     |
|            |                |     | 1,10 MM           |     |
| 5          | 01290453       |     | washer            |     |
|            |                |     | 1,14 MM           |     |
| 5          | 01290454       |     | shim              |     |
|            |                |     | 1,20 MM           |     |
| 5          | 01290455       |     | shim              |     |
| _          | 0.4.0.00.0.0.4 |     | 1,24 MM           |     |
| 5          | 01306954       |     | shim              |     |
| _          | 01200110       |     | 0,95 MM           |     |
| 5          | 01308118       |     | shim              |     |
| ~          | 01200525       |     | 0,90 MM           |     |
| 5          | 01308537       | 6   | disc              |     |
| _          | 01200520       |     | 0,80 MM           |     |
| 5          | 01309538       |     | shim              |     |
| _          | 01309540       |     | 0,84 MM<br>shim   |     |
| 5          | 01309340       |     | 1,00 MM           |     |
| 6          | 01290456       |     | shim              |     |
| U          | 01290430       |     | 1,30 MM           |     |
| 6          | 01290458       |     | washer            |     |
| U          | 01290436       |     | 1,34 MM           |     |
| 6          | 01290459       |     | shim              |     |
| · ·        | 01250435       |     | 1,40 MM           |     |
| 6          | 01290461       |     | stop              |     |
| V          | 01250101       |     | 1,44 MM           |     |
| 6          | 01290462       |     | shim              |     |
| · ·        | 01230102       |     | 1,50 MM           |     |
| 6          | 01290463       |     | washer            |     |
|            |                |     | 1,54 MM           |     |
| 6          | 01290464       |     | washer            |     |
|            |                |     | 1,60 MM           |     |
| 7          | 01290466       |     | shim              | 1/2 |
|            |                |     | 1,64 MM           | 1/. |

# ENGINE INJECTOR 125 KW / 170 HP

| Fig. | P/n      | QTY | Name          |
|------|----------|-----|---------------|
| 7    | 01290467 |     | shim          |
| •    | 01270107 |     | 1,70 MM       |
| 7    | 01290468 |     | shim          |
|      |          |     | 1,74 MM       |
| 7    | 01290470 |     | shim          |
|      |          |     | 1,80 MM       |
| 7    | 01290471 |     | shim          |
|      |          |     | 1,84 MM       |
| 7    | 01290472 |     | shim          |
|      |          |     | 1,90 MM       |
| 7    | 01290473 |     | shim          |
|      |          |     | 1,94 MM       |
| 8    | 01309961 | 6   | spring        |
|      |          |     | 125 KW        |
| 9    | 01309962 | 6   | pin           |
|      |          |     | 125 KW        |
| 10   | 20168122 | 12  | pin           |
| 11   | 20168121 | 12  | pin           |
| 12   | 01309963 | 6   | pulley        |
|      |          |     | 125 KW        |
| 13   | 01298480 | 6   | nut           |
| 14   | 04151201 | 6   | nozzle holder |
|      |          |     | 125 KW        |