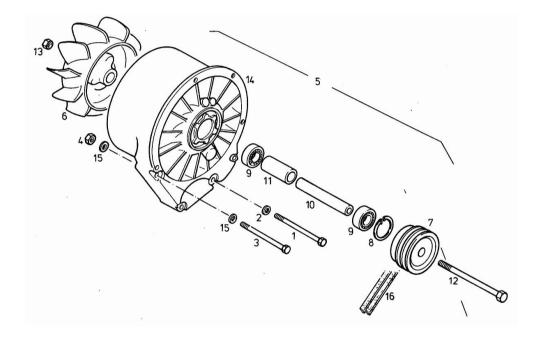

Section: ENGINE Ref: 4A.00.20000

# MOTOR KUEHLGEBLAESE NUR FUER 125KW/170 PS

| Fig.                 | P/n      | QTY | Name               |
|----------------------|----------|-----|--------------------|
| Notes:<br>[M 36.10 A | AB 3349] |     |                    |
| -                    | -        |     |                    |
| 1                    | 01111221 | 3   | screw              |
| 2                    | 01107101 | 3   | washer 8.4         |
| 3                    | 01110641 | 1   | screw m8x140 d912  |
| 4                    | 01112824 | 1   | nut m 8, d934      |
| 5                    | 02233560 | 1   | fan                |
|                      |          |     | G 6-14             |
| 6                    | 02231204 | 1   | belt               |
| 7                    | 02233561 | 1   | pulley             |
| 8                    | 01107838 | 1   | circlip            |
| 9                    | 01109048 | 1   | ball bearing       |
| 10                   | 02134799 | 1   | shaft              |
| 11                   | 03363687 | 1   | bushing            |
| 12                   | 01111603 | 1   | screw m12x190 d931 |
| 13                   | 01112858 | 1   | nut m 12, d934     |
| 14                   | 02231578 | 1   | ventilator body    |
| 15                   | 01107548 | 2   | washer 8.4         |
| 16                   | 02234343 | 1   | belt 2/av10x1375   |