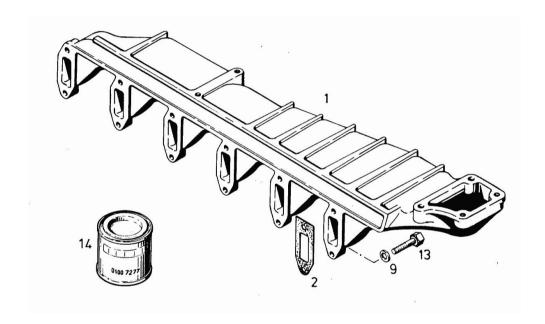

## MOTOR ABGASSAMMELROHR NUR FUER 125KW/170 PS

| Fig.       | P/n      | QTY | Name         |
|------------|----------|-----|--------------|
| Notes:     | . =      |     |              |
| [M 36.10 A | AB 3349] |     |              |
| 1          | 02134045 | 1   | exhaust pipe |
| 2          | 02238548 | 1   | exhaust pipe |
| 3          | 01162449 | 2   | ring         |
| 4          | 03371689 | 6   | gasket       |
| 5          | 01177087 | 12  | stud bolt    |
| 6          | 02411054 | 12  | nut          |
| 7          | 01107101 | 12  | washer 8.4   |
| 8          | 01125788 | 1   | plug         |