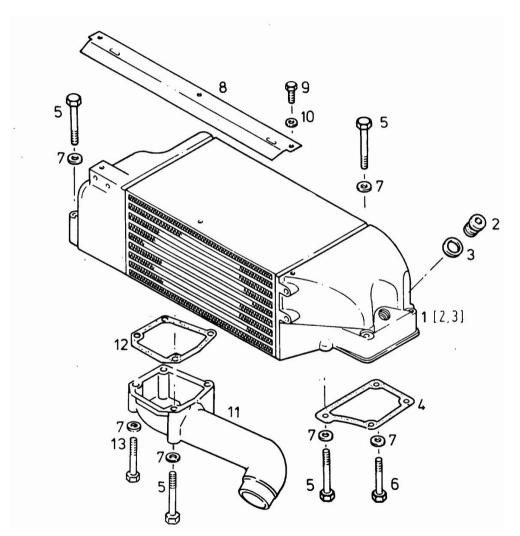

Section: ENGINE Ref: 4A.00.20000

## MOTOR LADELUFTKUEHLER NUR FUER 141KW/192 PS

| Fig.       | P/n      | QTY | Name                  |  |
|------------|----------|-----|-----------------------|--|
| Notes:     |          |     |                       |  |
| [M 36.10 A | AB 3349] |     |                       |  |
| 1          | 04153659 | 1   | intercooler           |  |
| 2          | 01125788 | 1   | plug                  |  |
| 3          | 01118726 | 1   | oil seal              |  |
| 4          | 04150971 | 1   | gasket                |  |
| 5          | 01111179 | 7   | screw m 8 x 70, d931  |  |
| 6          | 01111153 | 1   | screw m 8 x 45        |  |
| 7          | 01107101 | 10  | washer 8.4            |  |
| 8          | 04151036 | 1   | screw                 |  |
| 9          | 01112240 | 3   | screw m 6 x 12        |  |
| 10         | 01107095 | 3   | washer 6.4            |  |
| 11         | 04153654 | 1   | manifold              |  |
| 12         | 04150976 | 1   | gasket                |  |
| 13         | 01111158 | 2   | screw m 8 p.1.25 x 50 |  |