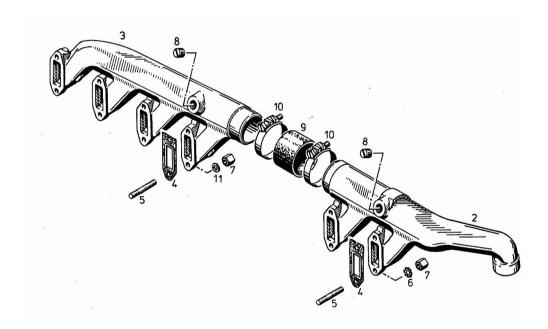

# MOTOR LADELUFTLEITUNG NUR FUER 141KW/192 PS

| Fig.               | P/n      | QTY | Name                 |
|--------------------|----------|-----|----------------------|
| Notes:<br>[M 36.10 | AB 3349] |     |                      |
|                    | •        |     |                      |
| 1                  | 04150957 | 1   | piping               |
| 2                  | 04152033 | 6   | gasket               |
| 9                  | 01107101 | 12  | washer 8.4           |
| 13                 | 01111141 | 12  | screw                |
| 14                 | 01007277 |     | advertising material |
| 14                 | 01400668 |     | workshop tool        |