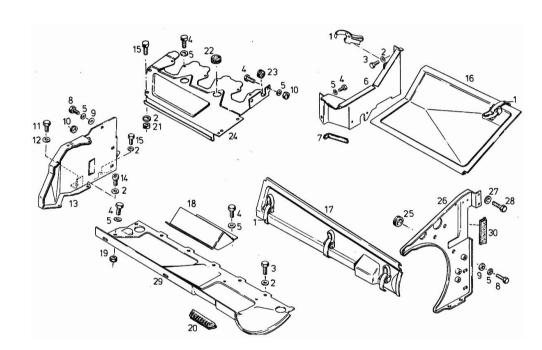

# MOTOR HYDR.KUEHLGEBLAESE NUR FUER 141KW/192 PS

| Fig.                 | P/n       | QTY | Name               |
|----------------------|-----------|-----|--------------------|
| Notes:               |           |     |                    |
| Notes:<br>[M 36.10 . | AB 33/101 |     |                    |
| [101 30.10 /         | AD 3349]  |     |                    |
| 0                    | 01091325  | 1   | adhesive           |
| 1                    | 01111221  | 4   | screw              |
| 2                    | 01107101  | 6   | washer 8.4         |
| 3                    | 04150410  | 2   | _                  |
| 4                    | 01112824  | 1   | nut m 8, d934      |
| 5                    | 04150421  | 1   | air duct           |
| 6                    | 04150397  | 1   | fan                |
| 7                    | 04151103  | 1   | coupling           |
| 8                    | 02235680  | 1   | cover              |
| 9                    | 02235681  | 2   | shaft              |
| 10                   | 02235682  | 1   | spacer             |
| 11                   | 01138388  | 1   | ball bearing       |
| 12                   | 01173588  | 1   | ball bearing       |
| 13                   | 01173591  | 2   | bearing            |
| 14                   | 01107834  | 1   | circlip 47 x 1.75  |
| 15                   | 01107827  | 1   | circlip 40 x 1.75  |
| 16                   | 01163307  | 4   | circlip            |
| 17                   | 01173592  | 2   | oil seal           |
| 18                   | 01164843  | 1   | oil seal           |
| 19                   | 01173593  | 3   | oil seal           |
| 20                   | 01103280  | 3   | shim               |
| 21                   | 01172482  | 3   | nut                |
| 22                   | 04150416  | 1   | pulley             |
| 23                   | 02237010  | 2   | gasket             |
| 24                   | 04150422  | 1   | ventilator body    |
| 25                   | 01167010  | 1   | washer             |
| 29                   | 01122445  | 1   | screw              |
| 30                   | 02235177  | 1   | belt 2x 10x1400 mm |

# MOTOR ROHRLEITUNGEN NUR FUER 141KW/192PS

| Fig.       | P/n         | QTY | Name                  |
|------------|-------------|-----|-----------------------|
|            | ,           | ,   |                       |
| Notes:     | A D. 22 401 |     |                       |
| [M 36.10 A | AB 3349]    |     |                       |
| 1          | 04150724    | 1   | tube                  |
| 2          | 01119237    | 1   | pipe union            |
| 3          | 01118669    | 1   | ring                  |
| 4          | 04153577    | 1   | tube                  |
| 5          | 02237006    | 1   | fascia                |
| 6          | 02234890    | 2   | plate                 |
| 15         | 01119241    | 1   | pipe union m 12 p.1.5 |
| 16         | 01118673    | 4   | oil seal              |
| 17         | 01175628    | 1   | rubber sleeve         |
|            |             |     | ₹ 4A.00.20000         |
| 18         | 01216121    | 2   | washer                |
| 21         | 01171586    | 1   | oil seal              |
| 22         | 01101796    | 1   | gasket                |
|            |             |     | ₹ 4A.00.20000         |
| 23         | 01173962    | 2   | clamp Ø 20/32         |
|            |             |     | ₹ 4A.00.20000         |
| 24         | 01109195    | 2   | -                     |
| 25         | 04150847    | 1   | tube                  |
| 26         | 04153420    | 1   | piping                |
|            |             |     | ₹ 4A.00.20000         |
| 27         | 04151405    | 2   | bracket               |
| 28         | 02236060    | 1   | fascia                |
| 29         | 01126918    | 1   | screw m 8 p.1.25 x 20 |
| 31         | 01103316    | 4   | screw m 6 p.1.0 x 16  |
| 32         | 01112813    | 3   | nut m 6               |
| 33         | 01107095    | 4   | washer 6.4            |
| 34         | 01216311    | 1   | rubber sleeve         |
| 35         | 04153848    | 1   | tube                  |
|            |             |     | ₹ 4A.00.20000         |
| 36         | 02134266    | 1   | gasket                |
| 37         | 01110577    | 2   | screw m 8 x 25        |
| 38         | 01107548    | 3   | washer 8.4            |
| 39         | 01168142    | 1   | fascia                |
| 40         | 01112350    | 1   | screw m 8 x 35        |
| 41         | 01112824    | 1   | nut m 8, d934         |
| 42         | 01107101    | 1   | washer 8.4            |
| 64         | 02233587    | 2   | spacer                |
| 65         | 01107550    | 2   | washer                |
| 66         | 01110658    | 2   | screw                 |