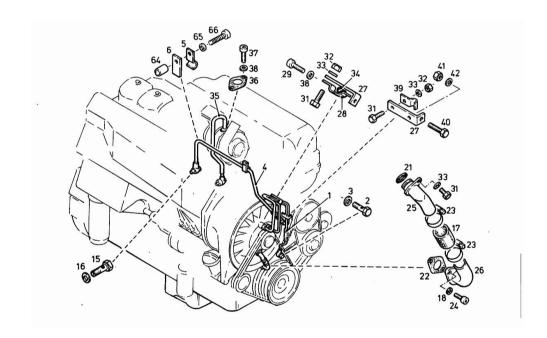

Section: ENGINE Ref: 4A.00.20000

# MOTOR ROHRLEITUNGEN NUR FUER 141KW/192PS

| Fig.       | P/n         | QTY | Name                  |
|------------|-------------|-----|-----------------------|
|            | ,           | ,   |                       |
| Notes:     | A D. 22 401 |     |                       |
| [M 36.10 A | AB 3349]    |     |                       |
| 1          | 04150724    | 1   | tube                  |
| 2          | 01119237    | 1   | pipe union            |
| 3          | 01118669    | 1   | ring                  |
| 4          | 04153577    | 1   | tube                  |
| 5          | 02237006    | 1   | fascia                |
| 6          | 02234890    | 2   | plate                 |
| 15         | 01119241    | 1   | pipe union m 12 p.1.5 |
| 16         | 01118673    | 4   | oil seal              |
| 17         | 01175628    | 1   | rubber sleeve         |
|            |             |     | ₹ 4A.00.20000         |
| 18         | 01216121    | 2   | washer                |
| 21         | 01171586    | 1   | oil seal              |
| 22         | 01101796    | 1   | gasket                |
|            |             |     | ₹ 4A.00.20000         |
| 23         | 01173962    | 2   | clamp Ø 20/32         |
|            |             |     | ₹ 4A.00.20000         |
| 24         | 01109195    | 2   | -                     |
| 25         | 04150847    | 1   | tube                  |
| 26         | 04153420    | 1   | piping                |
|            |             |     | ₹ 4A.00.20000         |
| 27         | 04151405    | 2   | bracket               |
| 28         | 02236060    | 1   | fascia                |
| 29         | 01126918    | 1   | screw m 8 p.1.25 x 20 |
| 31         | 01103316    | 4   | screw m 6 p.1.0 x 16  |
| 32         | 01112813    | 3   | nut m 6               |
| 33         | 01107095    | 4   | washer 6.4            |
| 34         | 01216311    | 1   | rubber sleeve         |
| 35         | 04153848    | 1   | tube                  |
|            |             |     | ₹ 4A.00.20000         |
| 36         | 02134266    | 1   | gasket                |
| 37         | 01110577    | 2   | screw m 8 x 25        |
| 38         | 01107548    | 3   | washer 8.4            |
| 39         | 01168142    | 1   | fascia                |
| 40         | 01112350    | 1   | screw m 8 x 35        |
| 41         | 01112824    | 1   | nut m 8, d934         |
| 42         | 01107101    | 1   | washer 8.4            |
| 64         | 02233587    | 2   | spacer                |
| 65         | 01107550    | 2   | washer                |
| 66         | 01110658    | 2   | screw                 |