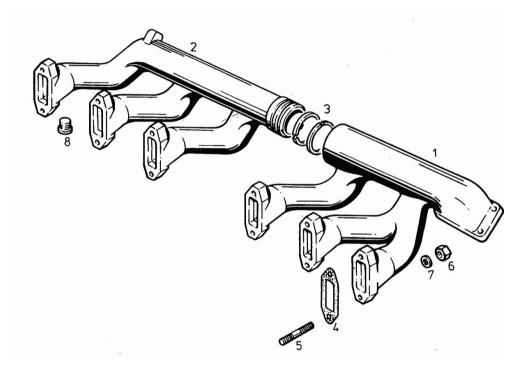

## MOTOR ABGASSAMMELROHR NUR FUER 125KW/170 PS

| Fig.       | P/n      | QTY | Name         |
|------------|----------|-----|--------------|
| Notes:     | . =      |     |              |
| [M 36.10 A | AB 3349] |     |              |
| 1          | 02134045 | 1   | exhaust pipe |
| 2          | 02238548 | 1   | exhaust pipe |
| 3          | 01162449 | 2   | ring         |
| 4          | 03371689 | 6   | gasket       |
| 5          | 01177087 | 12  | stud bolt    |
| 6          | 02411054 | 12  | nut          |
| 7          | 01107101 | 12  | washer 8.4   |
| 8          | 01125788 | 1   | plug         |