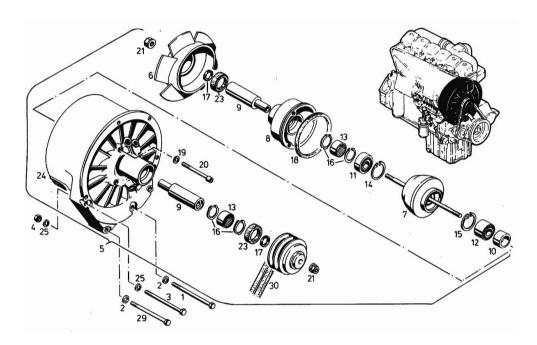

Section: ENGINE Ref: 4A.00.20000

# MOTOR HYDR.KUEHLGEBLAESE NUR FUER 141KW/192 PS

| Fig.                 | P/n       | QTY | Name               |
|----------------------|-----------|-----|--------------------|
| Notes:               |           |     |                    |
| Notes:<br>[M 36.10 . | AB 33/101 |     |                    |
| [101 30.10 /         | AD 3349]  |     |                    |
| 0                    | 01091325  | 1   | adhesive           |
| 1                    | 01111221  | 4   | screw              |
| 2                    | 01107101  | 6   | washer 8.4         |
| 3                    | 04150410  | 2   | _                  |
| 4                    | 01112824  | 1   | nut m 8, d934      |
| 5                    | 04150421  | 1   | air duct           |
| 6                    | 04150397  | 1   | fan                |
| 7                    | 04151103  | 1   | coupling           |
| 8                    | 02235680  | 1   | cover              |
| 9                    | 02235681  | 2   | shaft              |
| 10                   | 02235682  | 1   | spacer             |
| 11                   | 01138388  | 1   | ball bearing       |
| 12                   | 01173588  | 1   | ball bearing       |
| 13                   | 01173591  | 2   | bearing            |
| 14                   | 01107834  | 1   | circlip 47 x 1.75  |
| 15                   | 01107827  | 1   | circlip 40 x 1.75  |
| 16                   | 01163307  | 4   | circlip            |
| 17                   | 01173592  | 2   | oil seal           |
| 18                   | 01164843  | 1   | oil seal           |
| 19                   | 01173593  | 3   | oil seal           |
| 20                   | 01103280  | 3   | shim               |
| 21                   | 01172482  | 3   | nut                |
| 22                   | 04150416  | 1   | pulley             |
| 23                   | 02237010  | 2   | gasket             |
| 24                   | 04150422  | 1   | ventilator body    |
| 25                   | 01167010  | 1   | washer             |
| 29                   | 01122445  | 1   | screw              |
| 30                   | 02235177  | 1   | belt 2x 10x1400 mm |