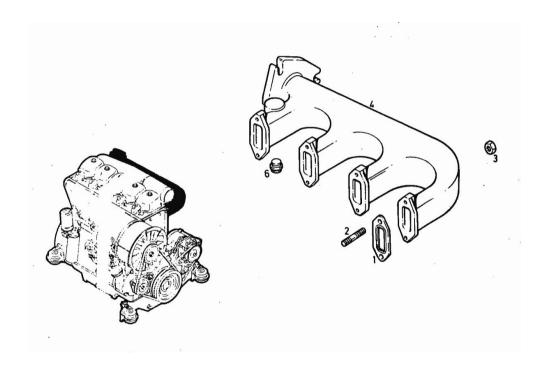

Ref: 11.00.20000

Section: ENGINE

EXHAUST MANIFOLD

| EXHAUST MANIFOLD          |          |     |                  |  |  |
|---------------------------|----------|-----|------------------|--|--|
| Fig.                      | P/n      | QTY | Name             |  |  |
| <b>Notes:</b> [2004 INTRA | AC]      |     |                  |  |  |
| 1                         | 03371689 | 4   | gasket           |  |  |
| 2                         | 01126895 | 8   | small column     |  |  |
| 3                         | 03316466 | 8   | nut              |  |  |
| 4                         | 02238668 | 1   | exhaust manifold |  |  |
| 6                         | 01125788 | 1   | plug             |  |  |