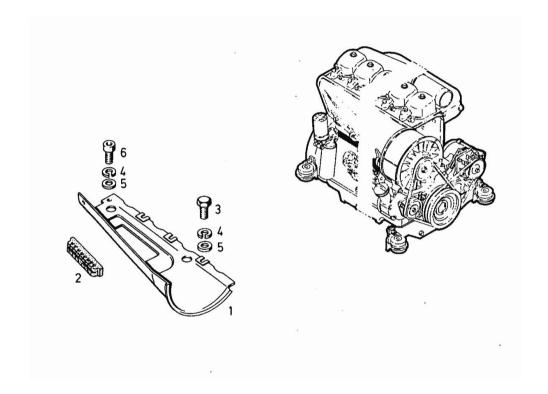

# STANDBLECH (VORNE)

| Fig.      | P/n      | QTY | Name                 |  |
|-----------|----------|-----|----------------------|--|
| Notes:    |          |     |                      |  |
| [2004 INT | RAC]     |     |                      |  |
| 1         | 01112240 | 1   | screw m 6 x 12       |  |
| 2         | 01102797 | 1   | washer 6, d128       |  |
| 3         | 01215850 | 1   | washer               |  |
| 4         | 01112299 | 1   | screw m 8 x 12, d933 |  |
| 5         | 01107283 | 1   | washer 8.2           |  |
| 6         | 01107101 | 1   | washer 8.4           |  |
| 7         | 01112813 | 1   | nut m 6              |  |
| 8         | 01107095 | 1   | washer 6.4           |  |
| 9         | 02101698 | 1   | plate                |  |
| 10        | 01167425 | 1   | rubber bushing       |  |
| 11        | 01112240 | 1   | screw m 6 x 12       |  |
| 12        | 01102797 | 1   | washer 6, d128       |  |