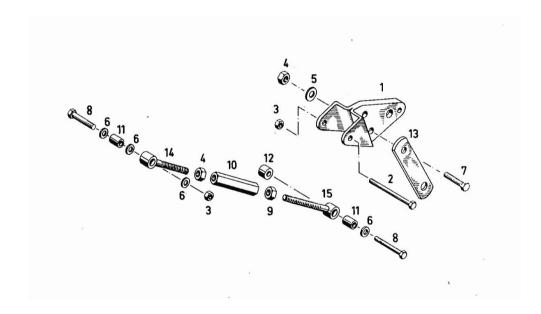

Section: ENGINE **FASTENINGS** 

Ref: 11.00.20000

| Fig.      | P/n      | QTY | Name                  |  |
|-----------|----------|-----|-----------------------|--|
| Notes:    |          |     |                       |  |
| [2004 INT | RAC]     |     |                       |  |
| 1         | 02241732 | 1   | console               |  |
| 2         | 01123718 | 1   | -                     |  |
| 3         | 01122477 | 2   | nut m 8 p.1.25        |  |
| 4         | 01102659 | 2   | nut m 10, d934        |  |
| 5         | 01107105 | 1   | washer 10.5           |  |
| 6         | 01107101 | 4   | washer 8.4            |  |
| 7         | 01112439 | 1   | screw m 10 x 35, d933 |  |
| 8         | 01122397 | 2   | screw                 |  |
| 9         | 01112850 | 1   | nut                   |  |
| 10        | 02381307 | 1   | nut                   |  |
| 11        | 02242264 | 2   | bushing               |  |
| 12        | 03363990 | 1   | bushing               |  |
| 13        | 02242265 | 1   | link                  |  |
| 14        | 02242259 | 1   | screw                 |  |
| 15        | 02242261 | 1   | screw                 |  |
|           |          |     |                       |  |