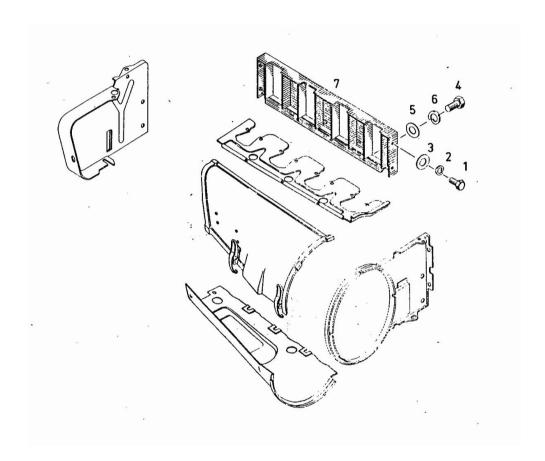

## **COVER PLATE**

| Fig.                | P/n      | QTY | Name            |
|---------------------|----------|-----|-----------------|
| Notes:<br>[2004 IN] | 「RAC]    |     |                 |
| 1                   | 02232810 | 1   | plate<br>RIGHTS |
| 2                   | 02232816 | 1   | gasket          |
| 3                   | 02232811 | 1   | plate<br>LEFT   |
| 4                   | 02232816 | 1   | gasket          |
| 5                   | 01215850 | 4   | washer          |
| 6                   | 01112240 | 4   | screw m 6 x 12  |
| 7                   | 01171586 | 4   | oil seal        |