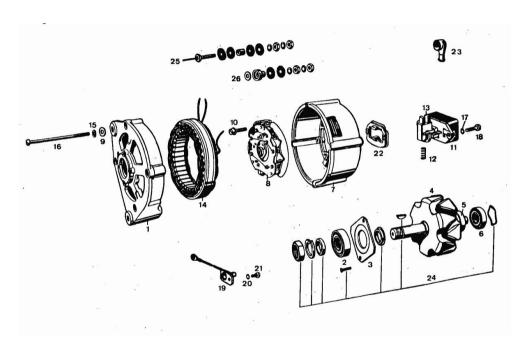

#### GENERATOR COMPONENT PARTS

| Fig.       | P/n      | QTY | Name              |
|------------|----------|-----|-------------------|
| Notes:     |          |     |                   |
| [2004 INT] | RAC1     |     |                   |
| [====      |          |     |                   |
| 1          | 01308012 | 1   | bearing           |
| 2          | 01136912 | 1   | ball bearing      |
| 3          | 01308014 | 1   | support           |
| 4          | 01308456 | 1   | impeller          |
| 5          | 01308457 | 1   | ring              |
| 6          | 01138500 | 1   | ball bearing      |
| 7          | 01308096 | 1   | bearing           |
| 8          | 01306533 | 1   | diode             |
| 9          | 01107544 | 3   | washer 5,3x10x1,0 |
| 10         | 01306413 | 3   | screw             |
| 11         | 01306557 | 1   | regulator         |
| 12         | 01306411 | 2   | spring            |
| 13         | 01307794 | 1   | brush             |
| 14         | 01308455 | 1   | u bolt            |
| 15         | 01102796 | 3   | ring 5            |
| 16         | 02985171 | 3   | screw             |
| 17         | 01126724 | 2   | spring disc       |
| 18         | 01123576 | 2   | screw             |
| 19         | 01306556 | 1   | diode             |
| 20         | 01126725 | 1   | spring disc       |
| 21         | 01105522 | 1   | screw             |
| 22         | 01306558 | 1   | chassis frame     |
| 23         | 01169028 | 2   | tube              |
| 24         | 01308019 | 1   | spare parts kit   |
| 25         | 01308020 | 1   | spare parts kit   |
|            |          |     | FUER KLEMME B.    |
| 26         | 01308021 | 1   | spare parts kit   |
|            |          |     | FOR CLAMP D+      |