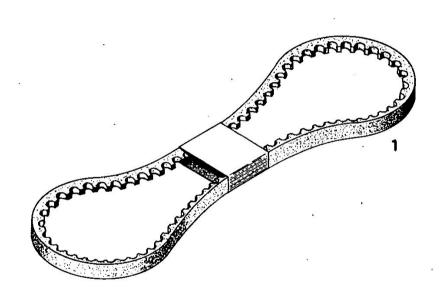

Section: ENGINE

Ref: 11.00.20000

NARROW V-BELT

| Fig.                | P/n      | QTY | Name                     |  |  |  |
|---------------------|----------|-----|--------------------------|--|--|--|
| Notes:<br>[2004 INT | TRAC]    |     |                          |  |  |  |
| 1                   | 02235255 | 1   | small belt AV 10x1450 mm |  |  |  |