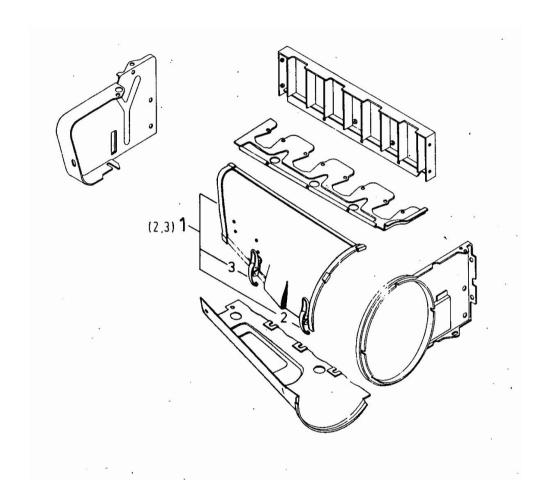

## **COVER PLATE**

| Fig.                | P/n      | QTY | Name            |
|---------------------|----------|-----|-----------------|
| Notes:<br>[2004 IN] | 「RAC]    |     |                 |
| 1                   | 02232810 | 1   | plate<br>RIGHTS |
| 2                   | 02232816 | 1   | gasket          |
| 3                   | 02232811 | 1   | plate<br>LEFT   |
| 4                   | 02232816 | 1   | gasket          |
| 5                   | 01215850 | 4   | washer          |
| 6                   | 01112240 | 4   | screw m 6 x 12  |
| 7                   | 01171586 | 4   | oil seal        |