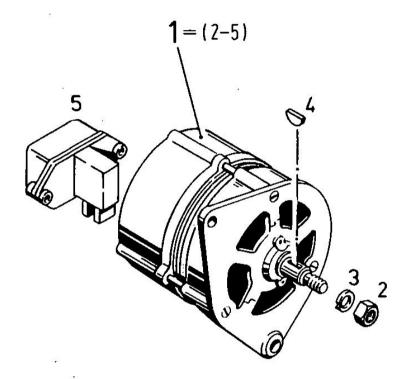

# GENERATOR

| Fig.                    | P/n      | QTY | Name                                           |
|-------------------------|----------|-----|------------------------------------------------|
| <b>Notes:</b> [2004 IN] | ΓRAC]    |     |                                                |
| 1                       | 01171617 | 1   | dynamo<br>EINZELTEILE SIEHE BILDTAFEL 502 7044 |
| 2                       | 01133976 | 1   | pin m14x1,5 d936                               |
| 3                       | 01102802 | 1   | washer 14.2                                    |
| 4                       | 01118325 | 1   | key                                            |
| 5                       | 01173068 | 1   | regulator                                      |