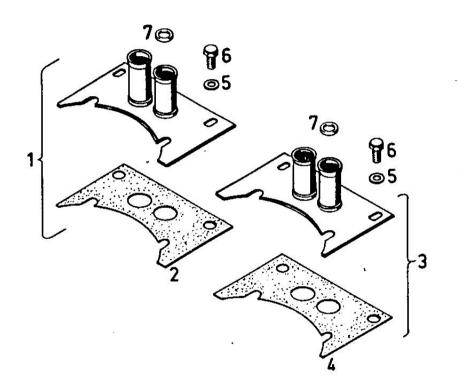

# COOLING AIR BAFFLE

| Fig.                 | P/n      | QTY | Name                        |
|----------------------|----------|-----|-----------------------------|
| Notes:<br>[2004 INTF | RAC]     |     |                             |
| 1                    | 01112232 | 4   | screw m 6 p.1 x 10          |
| 2                    | 01102797 | 4   | washer 6, d128              |
| 3                    | 01215850 | 4   | washer                      |
| 4                    | 01112307 | 3   | screw m 8 p.1.25 x 15, d933 |
| 5                    | 01107101 | 3   | washer 8.4                  |
| 6                    | 01102799 | 3   | washer 8, d128              |
| 7                    | 02231907 | 1   | division                    |