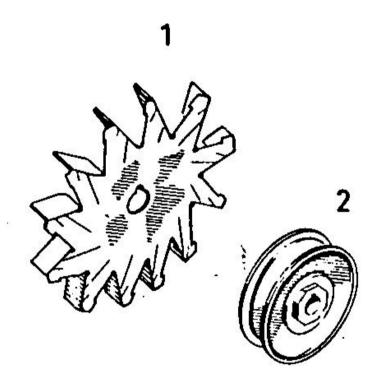

## **DRIVING PARTS**

| Fig.                        | P/n      | QTY | Name   |
|-----------------------------|----------|-----|--------|
| <b>Notes:</b><br>[2004 INTI | RAC]     |     |        |
| 1                           | 01163984 | 1   | fan    |
| 2                           | 01171413 | 1   | pulley |