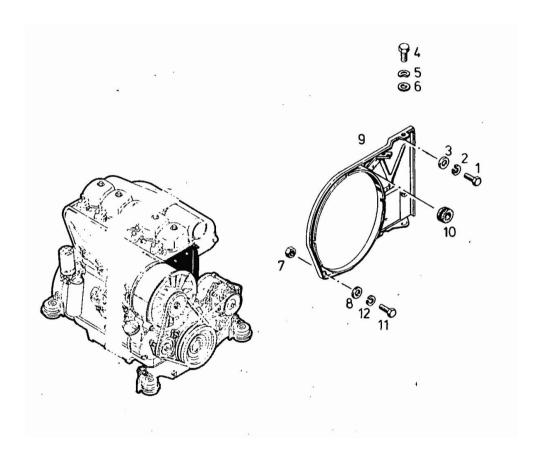

Section: ENGINE **FASTENINGS** 

Ref: 11.00.20000

| Fig.      | P/n      | QTY | Name                  |  |
|-----------|----------|-----|-----------------------|--|
| Notes:    |          |     |                       |  |
| [2004 INT | RAC]     |     |                       |  |
| 1         | 02241732 | 1   | console               |  |
| 2         | 01123718 | 1   | -                     |  |
| 3         | 01122477 | 2   | nut m 8 p.1.25        |  |
| 4         | 01102659 | 2   | nut m 10, d934        |  |
| 5         | 01107105 | 1   | washer 10.5           |  |
| 6         | 01107101 | 4   | washer 8.4            |  |
| 7         | 01112439 | 1   | screw m 10 x 35, d933 |  |
| 8         | 01122397 | 2   | screw                 |  |
| 9         | 01112850 | 1   | nut                   |  |
| 10        | 02381307 | 1   | nut                   |  |
| 11        | 02242264 | 2   | bushing               |  |
| 12        | 03363990 | 1   | bushing               |  |
| 13        | 02242265 | 1   | link                  |  |
| 14        | 02242259 | 1   | screw                 |  |
| 15        | 02242261 | 1   | screw                 |  |
|           |          |     |                       |  |