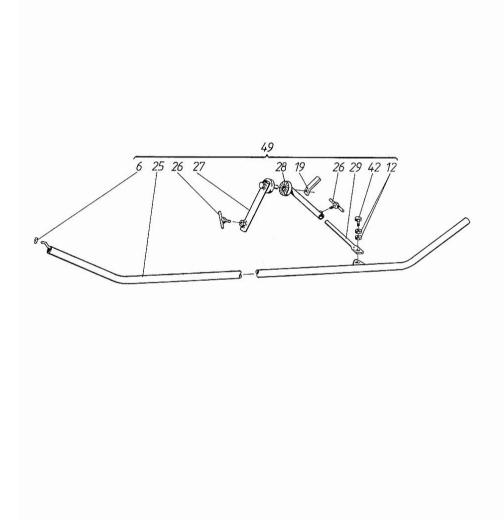

Section: Cutting table and feeding elevator **SIDETUBE** 

Ref: 51.00.5

| SIDETO  |         |     |                      |  |  |
|---------|---------|-----|----------------------|--|--|
| Fig.    | P/n     | QTY | Name                 |  |  |
| Notes:  |         |     |                      |  |  |
| [5445H] |         |     |                      |  |  |
|         |         |     |                      |  |  |
| 6       | R619014 | 4   | shock absorber       |  |  |
| 12      | 6506434 | 4   | nut                  |  |  |
| 19      | R595936 | 4   | nut                  |  |  |
| 25      | R618963 | 1   | tube                 |  |  |
| 25      | R652141 | 1   | tube                 |  |  |
|         |         |     | For Norway           |  |  |
| 26      | R596035 | 4   | screw                |  |  |
| 27      | R595864 | 2   | support              |  |  |
| 28      | R595865 | 2   | tube                 |  |  |
| 29      | R082550 | 2   | adjustable tensioner |  |  |
| 42      | 6226977 | 2   | screw                |  |  |
| 49      | R643603 | 1   | adjustable tensioner |  |  |
|         |         |     | -                    |  |  |