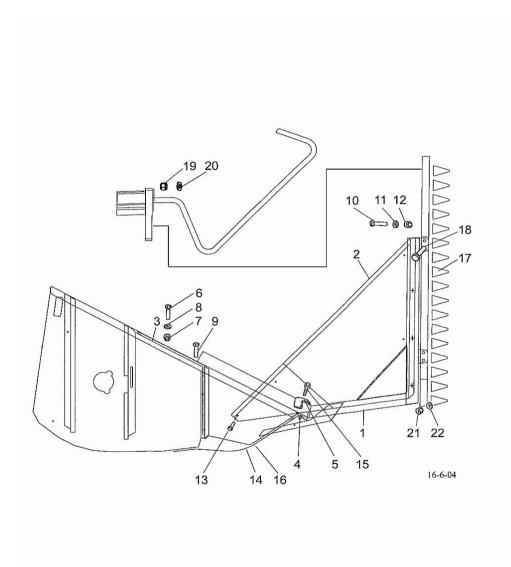

Section: Cutting table and feeding elevator LONG DIVIDERS, WB

Ref: 51.00.1

| Fig.    | P/n     | QTY | Name                 |
|---------|---------|-----|----------------------|
| Notes:  |         |     |                      |
| [5445H] |         |     |                      |
| 1       | R625236 | 1   | cover                |
| 3       | R618931 | 2   | shock absorber       |
| 4       | R698832 | 2   | tube                 |
| 5       | 7814198 | 2   | pin                  |
| 6       | R619014 | 4   | shock absorber       |
| 7       | R618954 | 2   | rod                  |
| 8       | 6226167 | 2   | screw                |
| 9       | R618960 | 2   | rod                  |
| 10      | 7400033 | 2   | washer               |
| 11      | 7414471 | 2   | washer               |
| 12      | 6506434 | 4   | nut                  |
| 13      | R615795 | 2   | screw                |
| 14      | 7812410 | 2   | pin                  |
| 15      | R082536 | 2   | adjustable tensioner |
| 16      | R616697 | 2   | adjustable tensioner |
| 17      | R082544 | 2   | adjustable tensioner |
| 18      | 7414062 | 2   | washer               |
| 19      | R595936 | 4   | nut                  |
| 20      | R596036 | 2   | ring                 |
| 21      | R596034 | 2   | screw                |
| 22      | R698830 | 1   | separator            |
|         |         |     | LEFT-HAND SIDE       |
| 23      | R698831 | 1   | separator            |
|         |         |     | RIGHT-HAND SIDE      |
| 24      | R698848 | 1   | separator            |
|         |         |     | INCLUDES 23, 24      |
| 42      | R588385 | 2   | plate                |
| 43      | 7814285 | 2   | pin                  |