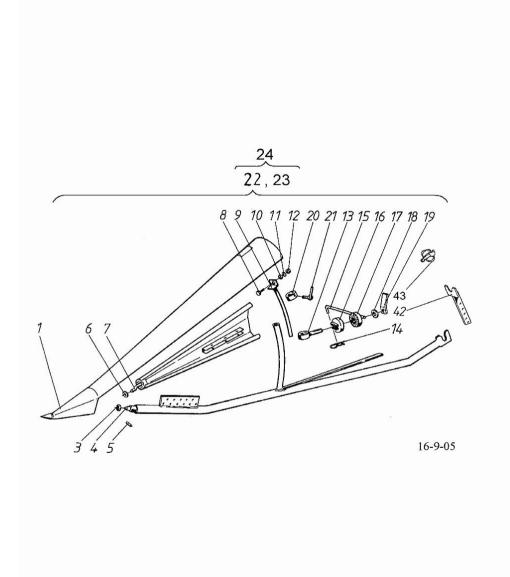

# **5445H COM3**

Section: Cutting table and feeding elevator FOLDING STRAW WALKER

Ref: 51.00.0

| Fig.              | P/n     | QTY | Name                               |
|-------------------|---------|-----|------------------------------------|
| NT 4              |         |     |                                    |
| Notes:<br>[5445H] |         |     |                                    |
| [544511]          |         |     |                                    |
| 1                 | R702528 | 1   | rod                                |
| 2                 | 6210667 | 1   | screw                              |
| 3                 | R702524 | 1   | rod                                |
| 4                 | 7400033 | 1   | washer                             |
| 5                 | 6226167 | 1   | screw                              |
| 6                 | 6290034 | 1   | screw                              |
| 7                 | R702516 | 1   | plate                              |
| 8                 | R618931 | 1   | shock absorber                     |
| 9                 | R702502 | 1   | tube                               |
| 10                | R619014 | 1   | shock absorber                     |
| 11                | R702521 | 1   | small guard                        |
| 12                | R596034 | 1   | screw                              |
| 13                | R596036 | 1   | ring                               |
| 14                | R615795 | 1   | screw                              |
| 15                | R616697 | 1   | adjustable tensioner               |
| 16                | R082544 | 1   | adjustable tensioner               |
| 17                | 7414062 | 1   | washer                             |
| 18                | R595936 | 1   | nut                                |
| 19                | 7814198 | 1   | pin                                |
| 20                | R082536 | 1   | adjustable tensioner               |
| 21                | 7812410 | 1   | pin                                |
| 22                | 6594238 | 1   | nut                                |
| 23                | 0252405 | 1   | grease gun                         |
| 24                | 6594148 | 1   | nut                                |
| 25                | 7414059 | 1   | washer                             |
| 26                | R618931 | 1   | shock absorber                     |
| 27                | R702540 | 1   | handle                             |
| 28                | 6226767 | 1   | screw                              |
| 29                | R702508 | 1   | hook                               |
| 30                | R702539 | 1   | bushing                            |
| 31                | 6771844 | 1   | screw                              |
| 32                | R702500 | 1   | separator<br>RIGHT-HAND SIDE       |
| 33                | R702501 | 1   | separator LEFT-HAND SIDE           |
| 34                | R702485 | 1   | separator - KIT<br>INCLUDES 32, 33 |