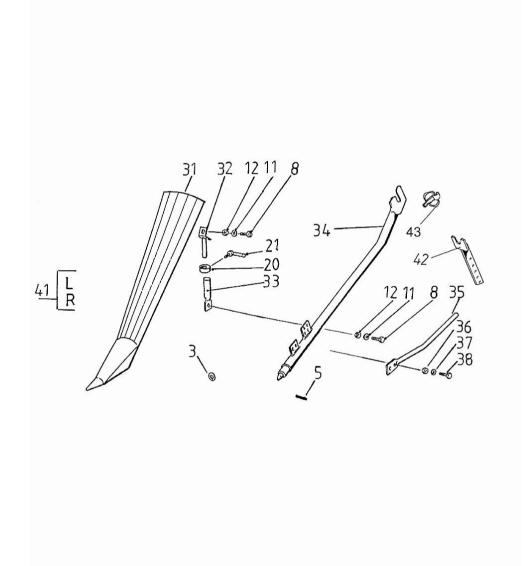

Section: Cutting table and feeding elevator SHORT DIVIDERS, KK

Ref: 51.00.4

| Fig.                  | P/n     | QTY | Name            |
|-----------------------|---------|-----|-----------------|
| <b>Notes:</b> [5445H] |         |     |                 |
| 3                     | R618931 | 2   | shock absorber  |
| 5                     | 7814198 | 2   | pin             |
| 8                     | 6226167 | 2   | screw           |
| 11                    | 7414471 | 2   | washer          |
| 12                    | 6506434 | 4   | nut             |
| 20                    | R596036 | 2   | ring            |
| 21                    | R596034 | 2   | screw           |
| 31                    | R679079 | 1   | cover           |
| 32                    | R679089 | 1   | pin             |
| 33                    | R679087 | 1   | support         |
| 34                    | R679076 | 2   | tube            |
| 35                    | R699884 | 1   | stay            |
| 36                    | 6506234 | 2   | nut             |
| 37                    | 7414469 | 2   | washer          |
| 38                    | 6221267 | 4   | screw           |
| 41                    | R679083 | 1   | separator - KIT |
| 42                    | R588385 | 2   | plate           |
| 43                    | 7814285 | 2   | pin             |