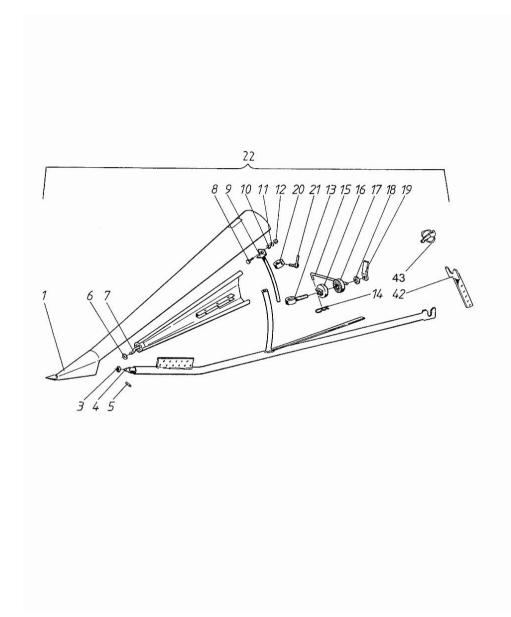

Section: Cutting table and feeding elevator LONG DIVIDERS, WB

Ref: 51.00.1

| Fig.    | P/n     | QTY | Name                 |
|---------|---------|-----|----------------------|
| Notes:  |         |     |                      |
| [5445H] |         |     |                      |
| 1       | R625236 | 1   | cover                |
| 3       | R618931 | 2   | shock absorber       |
| 4       | R698832 | 2   | tube                 |
| 5       | 7814198 | 2   | pin                  |
| 6       | R619014 | 4   | shock absorber       |
| 7       | R618954 | 2   | rod                  |
| 8       | 6226167 | 2   | screw                |
| 9       | R618960 | 2   | rod                  |
| 10      | 7400033 | 2   | washer               |
| 11      | 7414471 | 2   | washer               |
| 12      | 6506434 | 4   | nut                  |
| 13      | R615795 | 2   | screw                |
| 14      | 7812410 | 2   | pin                  |
| 15      | R082536 | 2   | adjustable tensioner |
| 16      | R616697 | 2   | adjustable tensioner |
| 17      | R082544 | 2   | adjustable tensioner |
| 18      | 7414062 | 2   | washer               |
| 19      | R595936 | 4   | nut                  |
| 20      | R596036 | 2   | ring                 |
| 21      | R596034 | 2   | screw                |
| 22      | R698830 | 1   | separator            |
|         |         |     | LEFT-HAND SIDE       |
| 23      | R698831 | 1   | separator            |
|         |         |     | RIGHT-HAND SIDE      |
| 24      | R698848 | 1   | separator            |
|         |         |     | INCLUDES 23, 24      |
| 42      | R588385 | 2   | plate                |
| 43      | 7814285 | 2   | pin                  |

Section: Cutting table and feeding elevator LONG DIVIDERS, KK

Ref: 51.00.2

| Fig.              | P/n     | QTY | Name                 |
|-------------------|---------|-----|----------------------|
| NI 4              |         |     |                      |
| Notes:<br>[5445H] |         |     |                      |
| [344311]          |         |     |                      |
| 1                 | R625236 | 1   | cover                |
|                   |         |     | LEFT-HAND SIDE       |
| 2                 | R625237 | 1   | cover                |
|                   |         |     | RIGHT-HAND SIDE      |
| 3                 | R618931 | 2   | shock absorber       |
| 4                 | R618968 | 2   | tube                 |
| 5                 | 7814198 | 2   | pin                  |
| 6                 | R619014 | 4   | shock absorber       |
| 7                 | R618954 | 2   | rod                  |
| 8                 | 6226167 | 2   | screw                |
| 9                 | R618960 | 2   | rod                  |
| 10                | 7400033 | 2   | washer               |
| 11                | 7414471 | 2   | washer               |
| 12                | 6506434 | 4   | nut                  |
| 13                | R615795 | 2   | screw                |
| 14                | 7812410 | 2   | pin                  |
| 15                | R082536 | 2   | adjustable tensioner |
| 16                | R616697 | 2   | adjustable tensioner |
| 17                | R082544 | 2   | adjustable tensioner |
| 18                | 7414062 | 2   | washer               |
| 19                | R595936 | 4   | nut                  |
| 20                | R596036 | 2   | ring                 |
| 21                | R596034 | 2   | screw                |
| 22                | R640998 | 1   | separator            |
| 42                | R588385 | 2   | plate                |
| 43                | 7814285 | 2   | pin                  |