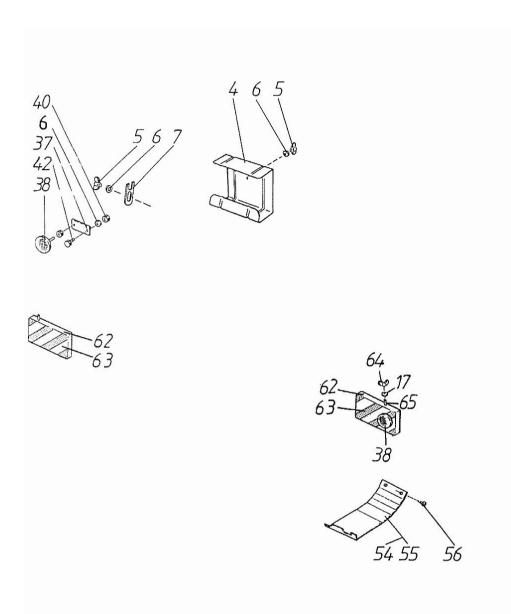

# Section: Cutting table and feeding elevator CUTTING TABLE'S COMMON PARTS

| Fig.                  | P/n     | QTY | Name            |
|-----------------------|---------|-----|-----------------|
| <b>Notes:</b> [5445H] |         |     |                 |
| 4                     | R687106 | 1   | support         |
| 5                     | 6598504 | 2   | wing nut        |
| 6                     | 7400030 | 10  | washer          |
| 7                     | R678333 | 1   | stopper         |
| 17                    | 6506234 | 30  | nut             |
| 37                    | R594817 | 2   | support         |
| 38                    | 8020236 | 2   | reflector       |
| 40                    | 6593838 | 5   | nut             |
| 42                    | 6211067 | 5   | screw           |
| 54                    | R689393 | 1   | plate           |
| 55                    | R689394 | 1   | plate           |
|                       |         |     | RIGHT-HAND SIDE |
| 56                    | 7268607 | 4   | block           |
| 62                    | R691390 | 2   | guard           |
| 63                    | 0812714 | 2   | plate           |
| 64                    | 6598704 | 2   | nut             |
| 65                    | 6221467 | 2   | screw           |