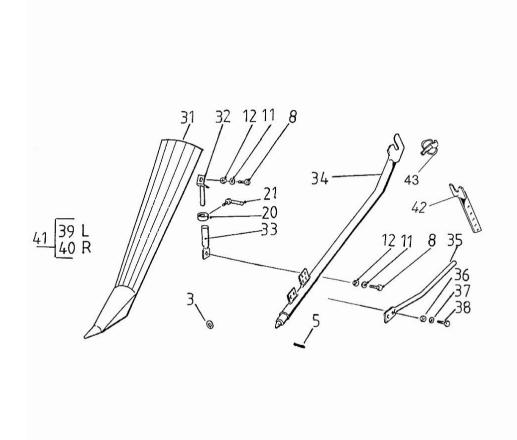

Section: Cutting table and feeding elevator SHORT DIVIDERS, WB

Ref: 51.00.3

| Fig.              | P/n     | QTY | Name                               |
|-------------------|---------|-----|------------------------------------|
| Notes:<br>[5445H] |         |     |                                    |
| 3                 | R618931 | 2   | shock absorber                     |
| 5                 | 7814198 | 2   | pin                                |
| 8                 | 6226167 | 2   | screw                              |
| 11                | 7414471 | 2   | washer                             |
| 12                | 6506434 | 4   | nut                                |
| 20                | R596036 | 2   | ring                               |
| 21                | R596034 | 2   | screw                              |
| 31                | R679079 | 1   | cover                              |
| 32                | R679089 | 1   | pin                                |
| 33                | R679087 | 1   | support                            |
| 34                | R698837 | 1   | tube                               |
| 35                | R699884 | 1   | stay                               |
| 36                | 6506234 | 2   | nut                                |
| 37                | 7414469 | 2   | washer                             |
| 38                | 6221267 | 4   | screw                              |
| 39                | R698835 | 1   | separator<br>LEFT-HAND SIDE        |
| 40                | R698836 | 1   | separator<br>RIGHT-HAND SIDE       |
| 41                | R698849 | 1   | separator - KIT<br>INCLUDES 39, 40 |
| 42                | R588385 | 2   | plate                              |
| 43                | 7814285 | 2   | pin                                |