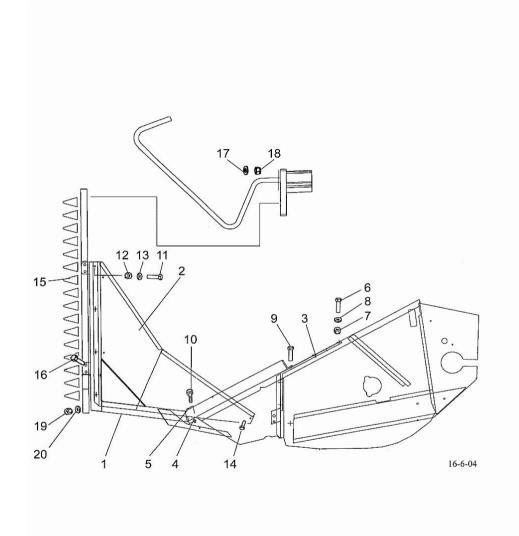

Section: Cutting table and feeding elevator LONG DIVIDERS, KK

Ref: 51.00.2

| Fig.              | P/n     | QTY | Name                 |
|-------------------|---------|-----|----------------------|
| NI 4              |         |     |                      |
| Notes:<br>[5445H] |         |     |                      |
| [344311]          |         |     |                      |
| 1                 | R625236 | 1   | cover                |
|                   |         |     | LEFT-HAND SIDE       |
| 2                 | R625237 | 1   | cover                |
|                   |         |     | RIGHT-HAND SIDE      |
| 3                 | R618931 | 2   | shock absorber       |
| 4                 | R618968 | 2   | tube                 |
| 5                 | 7814198 | 2   | pin                  |
| 6                 | R619014 | 4   | shock absorber       |
| 7                 | R618954 | 2   | rod                  |
| 8                 | 6226167 | 2   | screw                |
| 9                 | R618960 | 2   | rod                  |
| 10                | 7400033 | 2   | washer               |
| 11                | 7414471 | 2   | washer               |
| 12                | 6506434 | 4   | nut                  |
| 13                | R615795 | 2   | screw                |
| 14                | 7812410 | 2   | pin                  |
| 15                | R082536 | 2   | adjustable tensioner |
| 16                | R616697 | 2   | adjustable tensioner |
| 17                | R082544 | 2   | adjustable tensioner |
| 18                | 7414062 | 2   | washer               |
| 19                | R595936 | 4   | nut                  |
| 20                | R596036 | 2   | ring                 |
| 21                | R596034 | 2   | screw                |
| 22                | R640998 | 1   | separator            |
| 42                | R588385 | 2   | plate                |
| 43                | 7814285 | 2   | pin                  |