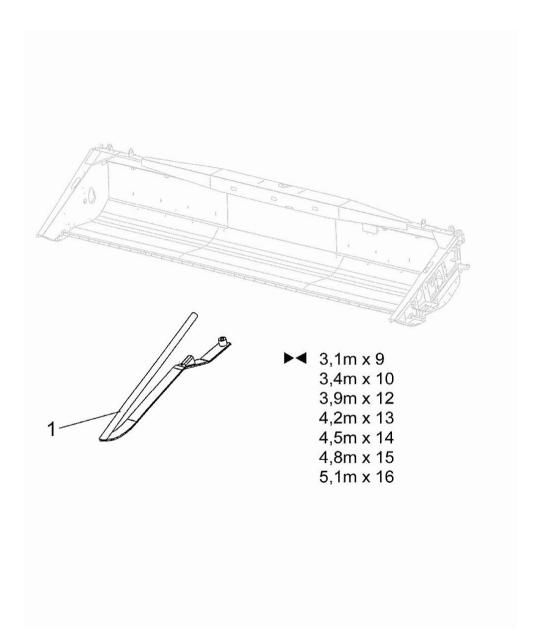

Section: Cutting table and feeding elevator **EARLIFTERS** 

Ref: 51.00.9

| Fig.                  | P/n     | QTY | Name                  |
|-----------------------|---------|-----|-----------------------|
| <b>Notes:</b> [5445H] |         |     |                       |
| 1                     | 0498864 | 9   | earlifter L = mt. 3,1 |