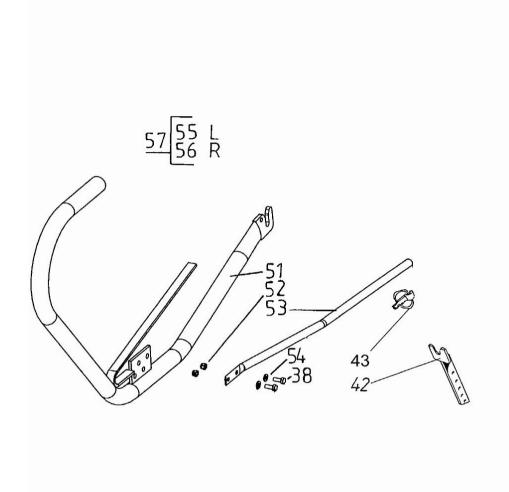

Section: Cutting table and feeding elevator **BOW DIVIDER** 

Ref: 51.00.6

| Fig.              | P/n     | QTY | Name            |
|-------------------|---------|-----|-----------------|
| Notes:<br>[5445H] |         |     |                 |
| 38                | 6221267 | 4   | screw           |
| 42                | R588385 | 2   | plate           |
| 43                | 7814285 | 2   | pin             |
| 51                | R698840 | 1   | tube            |
| 52                | 6594048 | 2   | nut             |
| 53                | R683151 | 1   | tube            |
| 54                | 7400032 | 2   | washer          |
| 55                | R698841 | 1   | tube            |
|                   |         |     | LEFT-HAND SIDE  |
| 56                | R698842 | 1   | tube            |
|                   |         |     | RIGHT-HAND SIDE |
| 57                | R698850 | 1   | tube - KIT      |
|                   |         |     | INCLUDES 55, 56 |