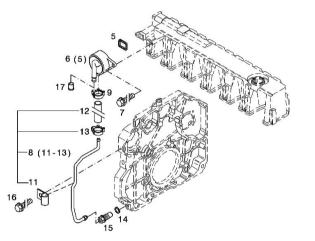

#### Section: B0 - ENGINE CRANKCASE BREATHER

P/n

Notes:

[5650 H COM 3 ->13500]

#### Engine serial number:

Fig.

002 ©

10512163 10549272 10549273 10549274 10549276 10549277 10582106 10582111 10582114 10582115 10609430 10609431 10609433

Name

QTY

| 5  | 04298547 | 1 | rubber plug                     |
|----|----------|---|---------------------------------|
| 6  | 04905110 | 1 | breather                        |
|    |          |   | WITH POS (5)                    |
| 7  | 01181432 | 2 | screw m8x30                     |
|    |          |   | EN 1662 -F-M8X30-10.9-ZNAL-A    |
| 8  | 04504875 | 1 | tube                            |
|    |          |   | WITH POS 11-13                  |
| 9  | 01182878 | 1 | fascia                          |
|    |          |   | H 3461 -F-13,0/8                |
| 11 | 02144961 | 1 | fascia                          |
| 12 | 04288505 | 1 | rubber tube                     |
|    |          |   | H 3407 -F8X14X97-EAM/ARAMID/EAM |
| 13 | 01182878 | 1 | fascia                          |
|    |          |   | H 3461 -F-13,0/8                |
| 14 | 01118737 | 1 | oil seal 22 x 27                |
|    |          |   | DIN 7603 -A22X27-CU             |
| 15 | 04505853 | 1 | pipe union                      |
| 16 | 01181442 | 1 | screw m6x12                     |
|    |          |   | EN 1662 -F-M6X12-10.9-ZNAL-A    |
| 17 | 01161302 | 1 | bottom                          |
|    |          |   | H 2873 -A25,5X22,8X17-PEWEICH   |