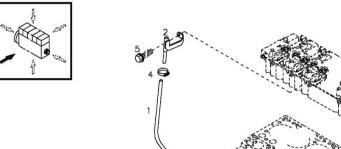

## Section: B0 - ENGINE

Ref: B0.01.17

### ACCESSORIES Fig. P/n QTY Name

Notes:

[5650 H COM 3 ->13500]

#### Engine serial number:

10512163 10549272 10549273 10549274 10549276 10549277 10582106 10582111 10582114 10582115 10609430 10609431 10609433

| 3 | 04288659 | 1 | support                      |
|---|----------|---|------------------------------|
| 4 | 01148261 | 2 | screw                        |
|   |          |   | ISO 4017 -M16X40-10.9-ZNAL-A |
| 5 | 01181400 | 2 | washer                       |

H 2308 -18X25X1,5-A4C

Name

QTY

Section: B0 - ENGINE

[5650 H COM 3 ->13500]

Fig.

Notes:

**OIL MEASURING DEVICE** 

P/n

Ref: B0.01.17

|                                                                                                                                                                                                                                                                                                                                                                                                                                                                                                                                                                                                                                                                                                                                                                                                                                                                                                                                                                                                                                                                                                                                                                                                                                                                                                                                                                                                                                          | 000 © | 1<br>2<br>3 |  |
|------------------------------------------------------------------------------------------------------------------------------------------------------------------------------------------------------------------------------------------------------------------------------------------------------------------------------------------------------------------------------------------------------------------------------------------------------------------------------------------------------------------------------------------------------------------------------------------------------------------------------------------------------------------------------------------------------------------------------------------------------------------------------------------------------------------------------------------------------------------------------------------------------------------------------------------------------------------------------------------------------------------------------------------------------------------------------------------------------------------------------------------------------------------------------------------------------------------------------------------------------------------------------------------------------------------------------------------------------------------------------------------------------------------------------------------|-------|-------------|--|
|                                                                                                                                                                                                                                                                                                                                                                                                                                                                                                                                                                                                                                                                                                                                                                                                                                                                                                                                                                                                                                                                                                                                                                                                                                                                                                                                                                                                                                          |       |             |  |
| A CONTRACTOR OF THE OWNER OWNER OF THE OWNER OWNER OWNER OWNER OF THE OWNER OWNE OWNER OWN |       | 4           |  |
|                                                                                                                                                                                                                                                                                                                                                                                                                                                                                                                                                                                                                                                                                                                                                                                                                                                                                                                                                                                                                                                                                                                                                                                                                                                                                                                                                                                                                                          |       | 5           |  |
|                                                                                                                                                                                                                                                                                                                                                                                                                                                                                                                                                                                                                                                                                                                                                                                                                                                                                                                                                                                                                                                                                                                                                                                                                                                                                                                                                                                                                                          |       |             |  |

| Engine serial number:<br>10512163 |       |  |  |  |  |
|-----------------------------------|-------|--|--|--|--|
| 950 01180461 1 clamp              |       |  |  |  |  |
| H 3461 -F-15,0/8                  |       |  |  |  |  |
| 1 04291689 1 tube                 |       |  |  |  |  |
| 2 04291687 1 support              |       |  |  |  |  |
| 3 01166353 1 fascia               |       |  |  |  |  |
| BIS BAUMONAT (A)                  |       |  |  |  |  |
| AB BAUMONAT SIEHE POS. (B)        |       |  |  |  |  |
| A = 10.2015                       |       |  |  |  |  |
| B = Pos.950                       |       |  |  |  |  |
| 2 Nm                              |       |  |  |  |  |
| DIN 3017 -B1-15X9-W1-2            |       |  |  |  |  |
| 4 01166350 1 fascia               |       |  |  |  |  |
| 2 Nm                              |       |  |  |  |  |
| DIN 3017 -B1-12X9-W1-2            |       |  |  |  |  |
| 5 01181436 1 screw                |       |  |  |  |  |
| 20 Nm                             |       |  |  |  |  |
| EN 1662 -F-M8X16-LG2,5-10.9-ZN    | IAL-A |  |  |  |  |