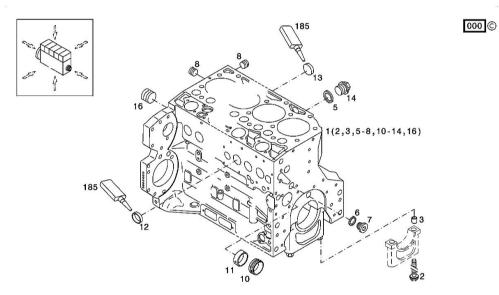

#### Ref: B0.01.12

# 000 © 185 0<sup>14</sup> (C. 16 5 1(2,3,5-8,10-14,16) 185 0 12 11 10 10

| <b>Notes:</b><br>[5650 H C | OM 3 ->13500] |    |                                                         |
|----------------------------|---------------|----|---------------------------------------------------------|
| 185                        | 01319910      | 1  | guard                                                   |
| 1                          | 04506860      | 1  | crankcase<br>MIT POS<br>(2,3,5-8,10-14,16)              |
| 2                          | 04254240      | 14 | screw<br>50 Nm , 90° , 90°                              |
| 3                          | 04160764      | 14 | bushing                                                 |
| 5                          | 01118693      | 2  | gasket 14x20<br>DIN 7603 -A14X20-CU                     |
| 6                          | 01101342      | 1  | oil seal<br>DIN 7603 -D22X27-CU                         |
| 7                          | 04292706      | 1  | plug<br>80 Nm                                           |
| 8                          | 01182031      | 2  | screw<br>35 Nm<br>H 2812 -906-M14X1,5-ST-A3C-LOCTITE506 |
| 10                         | 04251884      | 6  | plug                                                    |
| 11                         | 04250086      | 1  | ring                                                    |
| 12                         | 01148032      | 9  | cover<br>DIN 443 -A45-ZNPHR                             |
| 13                         | 01148031      | 5  | plug<br>DIN 443 -A36-ZNPHR                              |
| 14                         | 01100940      | 2  | screw<br>35 Nm<br>DIN 7604 -AM14X1,5-ST-A4C             |
| 16                         | 04226536      | 1  | bottom<br>30 Nm                                         |