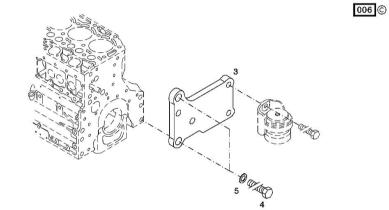

### Section: B0 - ENGINE

Ref: B0.01.12

# CRANKCASE Fig. P/n QTY Name

Notes:

[5650 H COM 3 ->13500]

Engine serial number:

10512163 10549272 10549273 10549274 10549276 10549277 10582106 10582111 10582114 10582115 10609430 10609431 10609433

| 04296594    | 1  | crankcase                             |
|-------------|----|---------------------------------------|
| 0 129 009 1 | •  | WITH POS (2,3,5-8,10-14,16)           |
| 04254240    | 14 | screw                                 |
| 04160764    | 14 | bushing                               |
| 01118693    | 2  | gasket 14x20                          |
|             |    | DIN 7603 -A14X20-CU                   |
| 01101342    | 1  | oil seal                              |
|             |    | DIN 7603 -D22X27-CU                   |
| 04292706    | 1  | plug                                  |
| 01182031    | 2  | screw                                 |
|             |    | H 2812 -906-M14X1,5-ST-A3C-LOCTITE506 |
| 04251884    | 6  | plug                                  |
| 04250086    | 1  | ring                                  |
| 01148032    | 9  | cover                                 |
|             |    | DIN 443 -A45-ZNPHR                    |
| 01148031    | 5  | plug                                  |
|             |    | DIN 443 -A36-ZNPHR                    |
| 01100940    | 2  | screw                                 |
|             |    | DIN 7604 -AM14X1,5-ST-A4C             |
| 04226536    | 1  | bottom                                |
| 01016125    | 1  | guard                                 |
|             |    | H 0699 -DEUTZDW72-250ML               |
|             |    |                                       |

Name

QTY

Section: B0 - ENGINE

Fig.

KURBELGEHAEUSE

P/n

#### Ref: B0.01.12

# 000 © 185 0<sup>14</sup> (C. 16 5 1(2,3,5-8,10-14,16) 185 0 12 11 10 10

| <b>Notes:</b><br>[5650 H C | OM 3 ->13500] |    |                                                         |
|----------------------------|---------------|----|---------------------------------------------------------|
| 185                        | 01319910      | 1  | guard                                                   |
| 1                          | 04506860      | 1  | crankcase<br>MIT POS<br>(2,3,5-8,10-14,16)              |
| 2                          | 04254240      | 14 | screw<br>50 Nm , 90° , 90°                              |
| 3                          | 04160764      | 14 | bushing                                                 |
| 5                          | 01118693      | 2  | gasket 14x20<br>DIN 7603 -A14X20-CU                     |
| 6                          | 01101342      | 1  | oil seal<br>DIN 7603 -D22X27-CU                         |
| 7                          | 04292706      | 1  | plug<br>80 Nm                                           |
| 8                          | 01182031      | 2  | screw<br>35 Nm<br>H 2812 -906-M14X1,5-ST-A3C-LOCTITE506 |
| 10                         | 04251884      | 6  | plug                                                    |
| 11                         | 04250086      | 1  | ring                                                    |
| 12                         | 01148032      | 9  | cover<br>DIN 443 -A45-ZNPHR                             |
| 13                         | 01148031      | 5  | plug<br>DIN 443 -A36-ZNPHR                              |
| 14                         | 01100940      | 2  | screw<br>35 Nm<br>DIN 7604 -AM14X1,5-ST-A4C             |
| 16                         | 04226536      | 1  | bottom<br>30 Nm                                         |