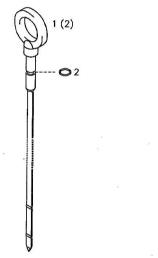

# Section: B0 - ENGINE **DIPSTICK**

 Fig.
 P/n
 QTY
 Name

### Notes:

000

[5650 H COM 3 ->13500]

#### Engine serial number:

10512163 10549272 10549273 10549274 10549276 10549277 10582106 10582111 10582114 10582115 10609430 10609431 10609433

| 1  | 01180110 | 1 | dipstick<br>WITH POS (2)                        |
|----|----------|---|-------------------------------------------------|
|    |          |   | Н 3535 -ВG-683-650Х13-ОЕ                        |
| 2  | 01165973 | 1 | ring 5x1,5                                      |
|    |          |   | H 2927 -5X1,5-NBR-1-60                          |
| 10 | 01017932 |   | ring                                            |
|    |          |   | Nr. material: only for calculating the quantity |
|    |          |   | CALCULATION                                     |

0507 0916

2