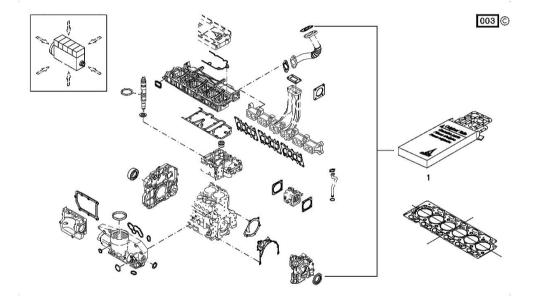

#### FASTENINGS Fig. P/n QTY Name

Notes:

003 ©

[5650 H COM 3 ->13500]

**Engine serial number:** 10512163 10549272 10549273 10549274 10549276 10549277 10582106 10582111 10582114 10582115 10609430 10609431 10609433

| 1 | 01183645 | 12 | screw<br>EN 1662 -F-M8X35-10.9-ZNAL-A |
|---|----------|----|---------------------------------------|
| 2 | 04504325 | 1  | gasket                                |
| 3 | 01181406 | 1  | bushing<br>H 2341 -B11X8-FE/ZN12C*    |

| 5650 | Η | СОМ | 3 | ->13500 |
|------|---|-----|---|---------|
|      |   |     |   |         |