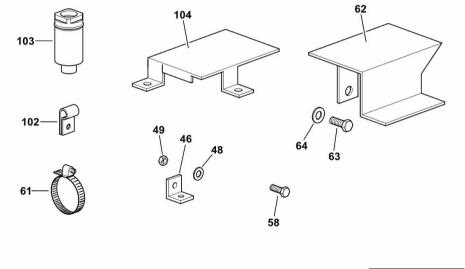

## ACCESSORIES

Fig.

# P/n

Notes: TCD 2012 L06-4V [5650 H COM 3 ->13500]

| 46<br>48<br>49<br>58<br>61<br>62<br>63<br>64<br>102<br>103 | 16006188<br>01102797<br>01112813<br>01112264<br>01100163<br>16062706<br>01112299<br>01102799<br>04325384<br>16064285 | 1<br>2<br>1<br>1<br>1<br>1<br>1<br>2<br>1 | angular<br>washer 6, d128<br>nut m 6<br>screw m 6 x 20, d933<br>clamp $\emptyset$ 110/135<br>guard<br>screw m 8 x 12, d933<br>washer 8, d128<br>clamp 19 x 23<br>connection |
|------------------------------------------------------------|----------------------------------------------------------------------------------------------------------------------|-------------------------------------------|-----------------------------------------------------------------------------------------------------------------------------------------------------------------------------|
| 103<br>104                                                 | 16064285<br>16064187                                                                                                 | 1<br>1                                    | connection<br>small guard                                                                                                                                                   |
|                                                            |                                                                                                                      |                                           |                                                                                                                                                                             |

QTY

H9\_Z43A0\_00\_0-C-001

| 5650 1 | н сом | 3 ->1 | 3500 |
|--------|-------|-------|------|
|--------|-------|-------|------|