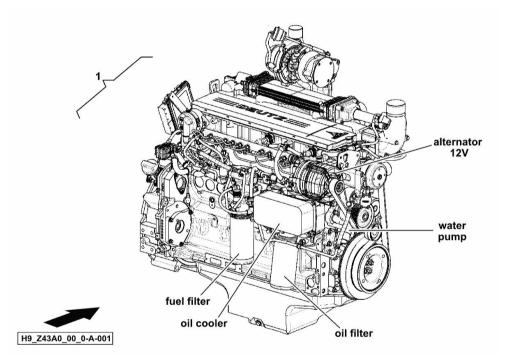

#### DEUTZ ENGINE 163 kW / 222 CV

Fig. P/n QTY Name

Notes:

1

TCD 2012 L06-4V [5650 H COM 3 ->13500]

Section: B0 - ENGINE

25008180

1

engine TCD 2012 L06-4V ON ORDERING PLEASE ENGINE NO. REQUIRED

| 5650 | Н | СОМ | 3 | ->13500 |
|------|---|-----|---|---------|
|      |   |     |   |         |

Name