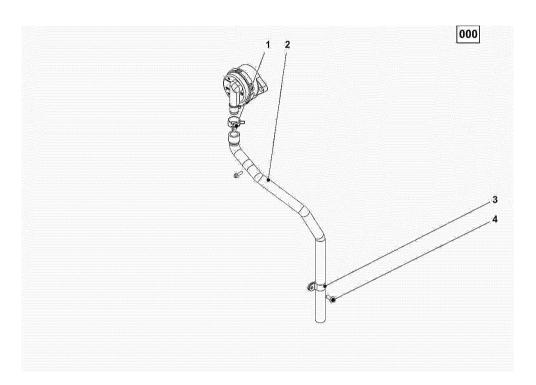

02937844 1 gasket set

THE KIT DOES NOT CONTAIN ALL THE GASKETS: SEE SM 0199-99-9449

Section: B0 - ENGINE **BLEEDING TUBE** 

Ref: B0.01.3

| Fig. P/n QTY Name |      |     |     |      |
|-------------------|------|-----|-----|------|
|                   | Fig. | P/n | QTY | Name |

Notes:

[Fortis 150 ->WSXU120200LS50010]

#### Engine serial number:

11236116 11252853 11252854 11252855 11252856 11252857 11252858 11278931 11278932 11286782 11286783 11286784 11302521 11302522 11302523 11302524 11302525 22000040 22000200

| 1 | 01178750 | 1 | clamp                              |
|---|----------|---|------------------------------------|
|   |          |   | DIN 3021 -A-29X15                  |
| 2 | 04504657 | 1 | tube                               |
| 3 | 01173523 | 2 | fascia                             |
|   |          |   | DIN 3016 -1-A1-25X20-W1-2          |
| 4 | 01181433 | 1 | screw                              |
|   |          |   | 20 Nm                              |
|   |          |   | EN 1662 -F-M8X20-LG2.5-10.9-ZNAL-A |