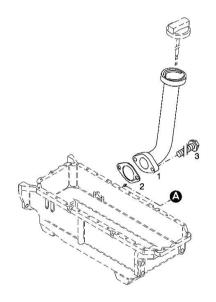

02937844 1 gasket set

THE KIT DOES NOT CONTAIN ALL THE GASKETS: SEE SM 0199-99-9449

Section: B0 - ENGINE **BLEEDING TUBE** 

Ref: B0.01.3

| Fig. P/n QTY Name |      |     |     |      |
|-------------------|------|-----|-----|------|
|                   | Fig. | P/n | QTY | Name |

Notes:

[Fortis 150 ->WSXU120200LS50010]

#### Engine serial number:

11236116 11252853 11252854 11252855 11252856 11252857 11252858 11278931 11278932 11286782 11286783 11286784 11302521 11302522 11302523 11302524 11302525 22000040 22000200

| 1 | 01178750 | 1 | clamp                              |
|---|----------|---|------------------------------------|
|   |          |   | DIN 3021 -A-29X15                  |
| 2 | 04504657 | 1 | tube                               |
| 3 | 01173523 | 2 | fascia                             |
|   |          |   | DIN 3016 -1-A1-25X20-W1-2          |
| 4 | 01181433 | 1 | screw                              |
|   |          |   | 20 Nm                              |
|   |          |   | EN 1662 -F-M8X20-LG2.5-10.9-ZNAL-A |