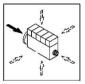

Section: B0 - ENGINE

Ref: B0.01.7

#### **ACCESSORIES**

| Fig. P/n QTY Name |      |     |     |      |
|-------------------|------|-----|-----|------|
|                   | Fig. | P/n | OTY | Name |

#### Notes

[Fortis 150 ->WSXU120200LS50010]

#### Engine serial number:

11278931 11278932 11286782 11286783 11286784 11302521 11302522 11302523 11302524 11302525

| 3 | 04288659 | 1 | support                      |
|---|----------|---|------------------------------|
| 4 | 01148261 | 2 | screw                        |
|   |          |   | ISO 4017 -M16X40-10.9-ZNAL-A |
| 5 | 01181400 | 2 | washer                       |
|   |          |   | H 2308 -18X25X1,5-A4C        |