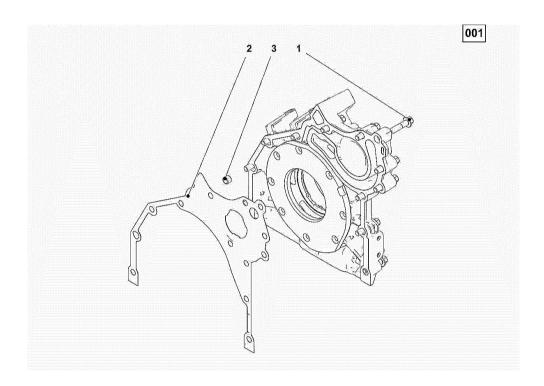

Section: B0 - ENGINE FASTENINGS

Ref: B0.01.0

| Fig. | P/n | QTY | Name |
|------|-----|-----|------|
|      |     |     |      |

Notes:

[Fortis 150 ->WSXU120200LS50010]

#### Engine serial number:

11236116 11252853 11252854 11252855 11252856 11252857 11252858 11278931 11278932 11286782 11286783 11286784 11302521 11302522 11302523 11302524 11302525 22000040 22000200

| 1 | 01143362 | 12 | screw 5 Nm, 30 Nm. consult workshop manual EN 1662 -F-M8X35-10.9-A4C |
|---|----------|----|----------------------------------------------------------------------|
| 2 | 04504325 | 1  | gasket                                                               |
| 3 | 01181406 | 1  | bushing                                                              |
|   |          |    | H 2341 -B11X8-FE/ZN12C*                                              |