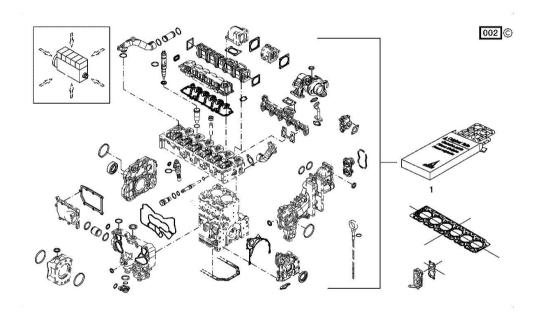

Section: B0 - ENGINE

Ref: B0.01.2

SERIE GUARNIZIONI

| Fig. | P/n | QTY | Name |
|------|-----|-----|------|
|      |     |     |      |

Notes:

[Fortis 150 ->WSXU120200LS50010]

#### Engine serial number:

11236116 11252853 11252854 11252855 11252856 11252856 11252857 11252858 11278931 11278932 11286782 11286783 11286784 11302521 11302522 11302523 11302524 11302525 22000040 22000200

02937844 1 gasket set

THE KIT DOES NOT CONTAIN ALL THE GASKETS: SEE SM 0199-99-9449

Section: B0 - ENGINE **BLEEDING TUBE** 

Ref: B0.01.3

| Fig. P/n QTY Name |      |     |     |      |
|-------------------|------|-----|-----|------|
|                   | Fig. | P/n | QTY | Name |