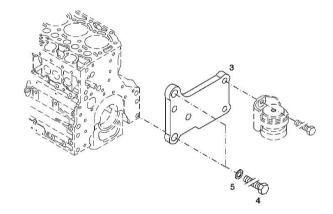

Section: B0 - ENGINE

Ref: B0.01.7

#### **ACCESSORIES**

| Fig. P/n QTY Name |      |     |     |      |
|-------------------|------|-----|-----|------|
|                   | Fig. | P/n | OTY | Name |

#### Notes

[Fortis 150 ->WSXU120200LS50010]

#### Engine serial number:

11278931 11278932 11286782 11286783 11286784 11302521 11302522 11302523 11302524 11302525

| 3 | 04288659 | 1 | support                      |
|---|----------|---|------------------------------|
| 4 | 01148261 | 2 | screw                        |
|   |          |   | ISO 4017 -M16X40-10.9-ZNAL-A |
| 5 | 01181400 | 2 | washer                       |
|   |          |   | H 2308 -18X25X1,5-A4C        |