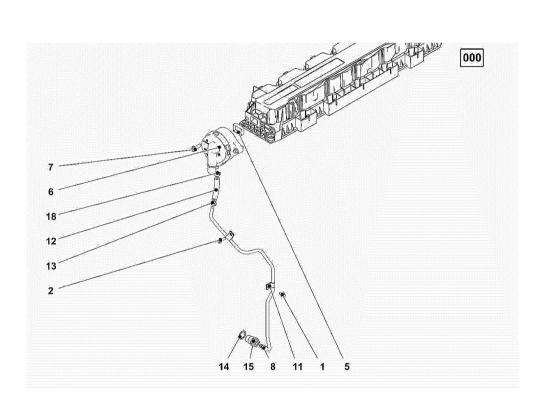

## Section: B0 - ENGINE

Ref: B0.01.5

#### CRANKCASE BREATHER

| Fig. | P/n | QTY | Name |
|------|-----|-----|------|
|      |     |     |      |

Fortis 150 -> WSXU120200LS50010

#### Notes:

[Fortis 150 ->WSXU120200LS50010]

# **Engine serial number:** 22000040 22000200

| 1   | 01181442    | 1 | screw m6x12                     |
|-----|-------------|---|---------------------------------|
|     |             |   | 13 Nm                           |
|     |             |   | EN 1662 -F-M6X12-10.9-ZNAL-A    |
| 2   | 01181965    | 1 | screw                           |
|     |             |   | 13 Nm                           |
|     |             |   | EN 1662 -F-M6X20-10.9-ZNAL-A    |
| 5   | 04298547    | 1 | rubber plug                     |
| 6   | 04905110    | 1 | breather                        |
|     |             |   | WITH POS (5)                    |
| 7   | 01181432    | 2 | screw m8x30                     |
|     |             |   | 21 Nm                           |
|     |             |   | EN 1662 -F-M8X30-10.9-ZNAL-A    |
| 8   | 04504866    | 1 | tube                            |
| _   |             | _ | WITH POS 11-13 20 Nm            |
| 11  | 02144961    | 2 | fascia                          |
| 12  | 04291246    | 1 | rubber tube                     |
| 12  | 0 123 12 10 | • | H 3407 -F8X14X72-EAM/ARAMID/EAM |
| 13  | 01182878    | 1 | fascia                          |
| 13  | 01102070    | 1 | H 3461 -F-13,0/8                |
| 14  | 01118737    | 1 | oil seal 22 x 27                |
| 17  | 01116757    | 1 | DIN 7603 -A22X27-CU             |
| 15  | 04505853    | 1 |                                 |
| 13  | 04303633    | 1 | pipe union<br>80 Nm             |
| 1.0 | 01103070    | 1 |                                 |
| 18  | 01182878    | 1 | fascia                          |
|     |             |   | H 3461 -F-13,0/8                |