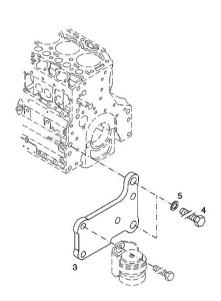

#### Engine serial number:

11278931 11278932 11286782 11286783 11286784 11302521 11302522 11302523 11302524 11302525

| 3 | 04288659 | 1 | support                      |
|---|----------|---|------------------------------|
| 4 | 01148261 | 2 | screw                        |
|   |          |   | ISO 4017 -M16X40-10.9-ZNAL-A |
| 5 | 01181400 | 2 | washer                       |
|   |          |   | H 2308 -18X25X1,5-A4C        |

#### Engine serial number:

11278931 11278932 11286782 11286783 11286784 11302521 11302522 11302523 11302524 11302525

| 3 | 04288660 | 1 | support                      |
|---|----------|---|------------------------------|
| 4 | 01148261 | 2 | screw                        |
|   |          |   | ISO 4017 -M16X40-10.9-ZNAL-A |
| 5 | 01181400 | 2 | washer                       |
|   |          |   | H 2308 -18X25X1,5-A4C        |