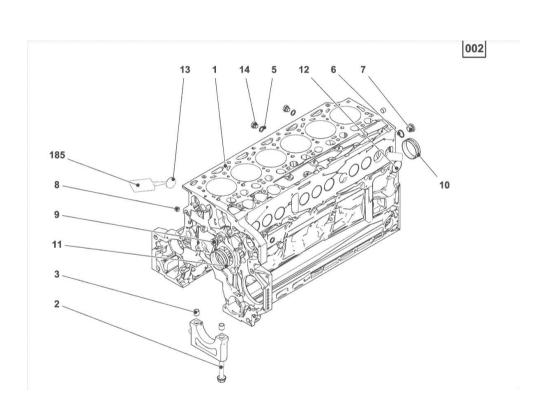

Section: B0 - ENGINE

Ref: B0.01.6

KURBELGEHAEUSE

| Fig. | P/n | QTY | Name |
|------|-----|-----|------|
|      |     |     |      |

Notes:

[Fortis 150 ->WSXU120200LS50010]

#### Engine serial number:

11236116 11252853 11252854 11252855 11252856 11252857 11252858 11278931 11278932 11286782 11286783 11286784 11302521 11302522 11302523 11302524 11302525

|      | 000 | 1   | 04600334 | 1  | crankcase                             |
|------|-----|-----|----------|----|---------------------------------------|
| 7 10 |     |     |          |    | MIT POS                               |
| \    |     |     |          |    | (2,3,5-14)                            |
|      |     | 2   | 04254240 | 14 | screw                                 |
|      |     |     |          |    | 50 Nm , 90° , 90°                     |
|      |     | 3   | 04160764 | 14 | bushing                               |
| 00   |     | 5   | 01148836 | 2  | oil seal                              |
|      |     |     |          |    | DIN 7603 -D14X20-CU-VERZINNT          |
|      |     | 6   | 01148863 | 1  | rubber plug                           |
|      |     |     |          |    | DIN 7603 -D22X27-CU-VERZINNT          |
|      |     | 7   | 04292706 | 1  | plug                                  |
|      |     |     |          |    | 80 Nm                                 |
|      |     | 8   | 01182031 | 2  | screw                                 |
|      |     |     |          |    | 35 Nm                                 |
|      |     |     |          |    | H 2812 -906-M14X1,5-ST-A3C-LOCTITE506 |
|      |     | 9   | 04226536 | 1  | bottom                                |
|      |     |     |          |    | 30 Nm                                 |
|      |     | 10  | 04507244 | 6  | bushing                               |
|      |     | 11  | 04507765 | 1  | bushing                               |
|      |     | 12  | 01148032 | 9  | cover                                 |
|      |     |     |          |    | DIN 443 -A45-ZNPHR                    |
|      |     | 13  | 01148031 | 6  | plug                                  |
|      |     |     |          |    | DIN 443 -A36-ZNPHR                    |
|      |     | 14  | 01100940 | 2  | screw                                 |
|      |     |     |          |    | 35 Nm                                 |
|      |     |     |          |    | DIN 7604 -AM14X1,5-ST-A4C             |
|      |     | 185 | 01319910 | 1  | guard                                 |
|      |     |     |          |    |                                       |