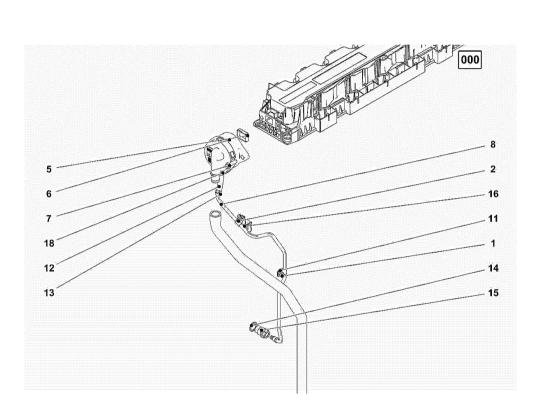

Section: B0 - ENGINE Ref: B0.01.4

#### CRANKCASE BREATHER

| Fig. | P/n | QTY | Name |
|------|-----|-----|------|

#### Notes:

[Fortis 150 ->WSXU120200LS50010]

#### Engine serial number:

11236116 11252853 11252854 11252855 11252856 11252857 11252858 11278931 11278932 11286782 11286783 11286784 11302521 11302522 11302523 11302524 11302525

| 01181442 | 1                                                                                                                                | screw m6x12                                                                                                                                                                                                                                                  |
|----------|----------------------------------------------------------------------------------------------------------------------------------|--------------------------------------------------------------------------------------------------------------------------------------------------------------------------------------------------------------------------------------------------------------|
|          |                                                                                                                                  | 13 Nm                                                                                                                                                                                                                                                        |
|          |                                                                                                                                  | EN 1662 -F-M6X12-10.9-ZNAL-A                                                                                                                                                                                                                                 |
| 01181433 | 1                                                                                                                                | screw                                                                                                                                                                                                                                                        |
|          |                                                                                                                                  | 13 Nm                                                                                                                                                                                                                                                        |
|          |                                                                                                                                  | EN 1662 -F-M8X20-LG2,5-10.9-ZNAL-A                                                                                                                                                                                                                           |
| 04298547 | 1                                                                                                                                | rubber plug                                                                                                                                                                                                                                                  |
| 04905110 | 1                                                                                                                                | breather                                                                                                                                                                                                                                                     |
|          |                                                                                                                                  | WITH POS (5)                                                                                                                                                                                                                                                 |
| 01181432 | 2                                                                                                                                | screw m8x30                                                                                                                                                                                                                                                  |
|          |                                                                                                                                  | 21 Nm                                                                                                                                                                                                                                                        |
|          |                                                                                                                                  | EN 1662 -F-M8X30-10.9-ZNAL-A                                                                                                                                                                                                                                 |
| 04504866 | 1                                                                                                                                | tube                                                                                                                                                                                                                                                         |
|          |                                                                                                                                  | WITH POS 11-13 20 Nm                                                                                                                                                                                                                                         |
| 02144961 | 2                                                                                                                                | fascia                                                                                                                                                                                                                                                       |
| 04291246 | 1                                                                                                                                | rubber tube                                                                                                                                                                                                                                                  |
|          |                                                                                                                                  | H 3407 -F8X14X72-EAM/ARAMID/EAM                                                                                                                                                                                                                              |
| 01182878 | 1                                                                                                                                | fascia                                                                                                                                                                                                                                                       |
|          |                                                                                                                                  | H 3461 -F-13,0/8                                                                                                                                                                                                                                             |
| 01118737 | 1                                                                                                                                | oil seal 22 x 27                                                                                                                                                                                                                                             |
|          |                                                                                                                                  | DIN 7603 -A22X27-CU                                                                                                                                                                                                                                          |
| 04505853 | 1                                                                                                                                | pipe union                                                                                                                                                                                                                                                   |
|          |                                                                                                                                  | 80 Nm                                                                                                                                                                                                                                                        |
| 04504828 | 1                                                                                                                                | support                                                                                                                                                                                                                                                      |
| 01182878 | 1                                                                                                                                | fascia                                                                                                                                                                                                                                                       |
|          |                                                                                                                                  | H 3461 -F-13,0/8                                                                                                                                                                                                                                             |
|          | 01181433<br>04298547<br>04905110<br>01181432<br>04504866<br>02144961<br>04291246<br>01182878<br>01118737<br>04505853<br>04504828 | 01181433       1         04298547<br>04905110       1         01181432       2         04504866       1         02144961<br>04291246       2<br>04291246         01182878       1         01118737       1         04505853       1         04504828       1 |