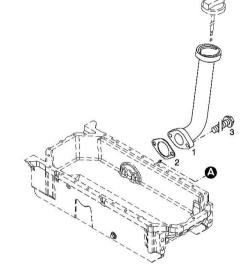

# **BLEEDING TUBE**

| Fig. P/n QTY Name |      |     |     |      |
|-------------------|------|-----|-----|------|
|                   | Fig. | P/n | QTY | Name |

### Notes

[Fortis 150 Infinity ->WSXU160200LS50010]

### Engine serial number:

11236116 11252853 11252854 11252855 11252856 11252857 11252858 11278931 11278932 11286782 11286783 11286784 11302521 11302522 11302523 11302524 11302525 22000040 22000200

| 1 | 01178750 | 1 | clamp                              |
|---|----------|---|------------------------------------|
|   |          |   | DIN 3021 -A-29X15                  |
| 2 | 04504657 | 1 | tube                               |
| 3 | 01173523 | 2 | fascia                             |
|   |          |   | DIN 3016 -1-A1-25X20-W1-2          |
| 4 | 01181433 | 1 | screw                              |
|   |          |   | 20 Nm                              |
|   |          |   | EN 1662 -F-M8X20-LG2.5-10.9-ZNAL-A |

# 5 8 5 2 6 16 7 11 18 1 12 14 13 15