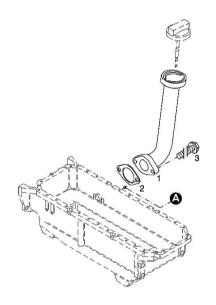

# OIL FILLER NECK

| Fig. P/n QTY Name |      |        |     |      |
|-------------------|------|--------|-----|------|
|                   | Fig. | I / II | OTY | Name |

EN 1662 -F-M8X20-LG2,5-10.9-ZNAL-A

Notes:

[Fortis 150 Infinity ->WSXU160200LS50010]

Engine serial number: 22000040

| 1 | 04207099 | 1 | tube                           |
|---|----------|---|--------------------------------|
| 2 | 01178421 | 1 | gasket                         |
|   |          |   | DIN 71511 -35X58X1,5-DEUTZFW31 |
| 3 | 01181433 | 2 | screw                          |
|   |          |   | 30 Nm                          |