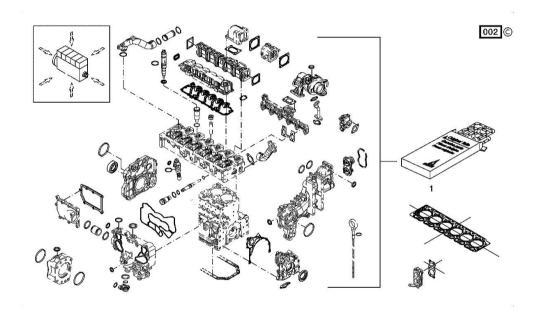

Section: B0 - ENGINE Ref: B0.01.2

### SERIE GUARNIZIONI

| Fig. P/n QTY Name |      |      |     |      |
|-------------------|------|------|-----|------|
|                   | F12. | P/II | QTY | Name |

Notes

[Fortis 150 Infinity ->WSXU160200LS50010]

### Engine serial number:

11236116 11252853 11252854 11252855 11252856 11252857 11252858 11278931 11278932 11286782 11286783 11286784 11302521 11302522 11302523 11302524 11302525 22000040 22000200

1 02937844 1 gasket set

THE KIT DOES NOT CONTAIN ALL THE GASKETS: SEE SM 0199-99-9449

Section: B0 - ENGINE Ref: B0.01.3