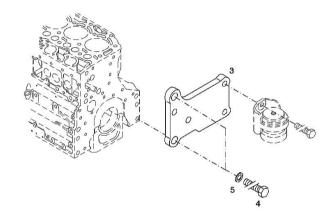

Section: B0 - ENGINE

Ref: B0.01.11

# **ACCESSORIES**

| Fig. P/n QTY Name |      |      |     |      |
|-------------------|------|------|-----|------|
|                   | F12. | P/II | QTY | Name |

### Notes

[Fortis 150 Infinity ->WSXU160200LS50010]

### Engine serial number:

11278931 11278932 11286782 11286783 11286784 11302521 11302522 11302523 11302524 11302525

| 3 | 04288660 | 1 | support                      |
|---|----------|---|------------------------------|
| 4 | 01148261 | 2 | screw                        |
|   |          |   | ISO 4017 -M16X40-10.9-ZNAL-A |
| 5 | 01181400 | 2 | washer                       |
|   |          |   | H 2308 -18X25X1,5-A4C        |