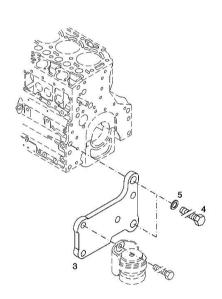

### Notes:

[Fortis 150 Infinity ->WSXU160200LS50010]

**Engine serial number:** 11278931 11278932 11286782 11286783 11286784 11302521 11302522 11302523 11302524 11302525

| 3 | 04288659 | 1 | support                      |
|---|----------|---|------------------------------|
| 4 | 01148261 | 2 | screw                        |
|   |          |   | ISO 4017 -M16X40-10.9-ZNAL-A |
| 5 | 01181400 | 2 | washer                       |
|   |          |   | H 2308 -18X25X1,5-A4C        |

### Engine serial number:

11278931 11278932 11286782 11286783 11286784 11302521 11302522 11302523 11302524 11302525

| 3 | 04288660 | 1 | support                      |
|---|----------|---|------------------------------|
| 4 | 01148261 | 2 | screw                        |
|   |          |   | ISO 4017 -M16X40-10.9-ZNAL-A |
| 5 | 01181400 | 2 | washer                       |
|   |          |   | H 2308 -18X25X1,5-A4C        |