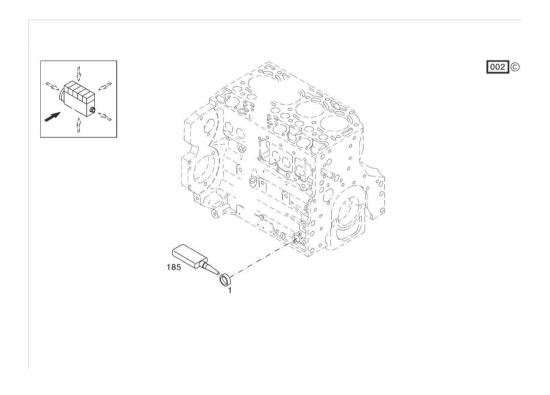

### KURBELGEHAEUSE

| Fig. | P/n | QTY | Name |
|------|-----|-----|------|

### Notes:

[Fortis 150 Infinity ->WSXU160200LS50010]

### Engine serial number:

11236116 11252853 11252854 11252855 11252856 11252857 11252858 11278931 11278932 11286782 11286783 11286784 11302521 11302522 11302523 11302524 11302525

|                  | 000 | 1   | 04600334  | 1  | crankcase                             |
|------------------|-----|-----|-----------|----|---------------------------------------|
| 1 14 5 12 6 7 10 |     |     |           |    | MIT POS                               |
|                  |     | 2   | 04254240  | 14 | (2,3,5-14)<br>screw                   |
|                  |     | 2   | 04234240  | 14 | 50 Nm , 90° , 90°                     |
| 13               |     | 3   | 04160764  | 14 | bushing                               |
|                  |     | 5   | 01148836  | 2  | oil seal                              |
| 185              |     |     |           |    | DIN 7603 -D14X20-CU-VERZINNT          |
|                  |     | 6   | 01148863  | 1  | rubber plug                           |
| 8                |     | 7   | 0.4202707 | 1  | DIN 7603 -D22X27-CU-VERZINNT          |
|                  |     | 7   | 04292706  | 1  | plug<br>80 Nm                         |
| 9                |     | 8   | 01182031  | 2  | screw                                 |
| 11               |     | Ü   | 01102031  | 2  | 35 Nm                                 |
|                  |     |     |           |    | H 2812 -906-M14X1,5-ST-A3C-LOCTITE506 |
| 3                |     | 9   | 04226536  | 1  | bottom                                |
|                  |     |     |           |    | 30 Nm                                 |
| 2                |     | 10  | 04507244  | 6  | bushing                               |
|                  |     | 11  | 04507765  | 1  | bushing                               |
|                  |     | 12  | 01148032  | 9  | COVET                                 |
|                  |     | 1.2 | 01140021  | (  | DIN 443 -A45-ZNPHR                    |
|                  |     | 13  | 01148031  | 6  | plug<br>DIN 443 -A36-ZNPHR            |
|                  |     | 14  | 01100940  | 2  | screw                                 |
|                  |     |     | 01100510  | _  | 35 Nm                                 |
|                  |     |     |           |    | DIN 7604 -AM14X1,5-ST-A4C             |
|                  |     | 185 | 01319910  | 1  | guard                                 |