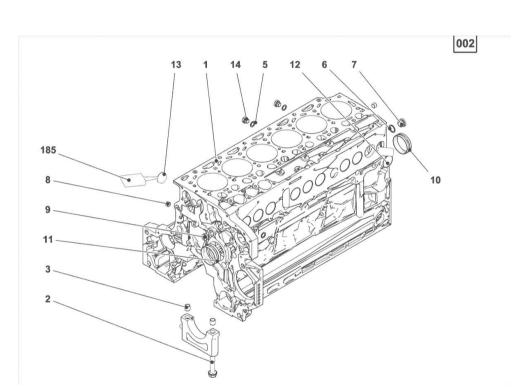

### Engine serial number:

11236116 11252853 11252854 11252855 11252856 11252857 11252858 11278931 11278932 11286782 11286783 11286784 11302521 11302522 11302523 11302524 11302525

|                  | 000 | 1   | 04600334  | 1  | crankcase                             |
|------------------|-----|-----|-----------|----|---------------------------------------|
| 1 14 5 12 6 7 10 |     |     |           |    | MIT POS                               |
|                  |     | 2   | 04254240  | 14 | (2,3,5-14)<br>screw                   |
|                  |     | 2   | 04234240  | 14 | 50 Nm , 90° , 90°                     |
| 13               |     | 3   | 04160764  | 14 | bushing                               |
|                  |     | 5   | 01148836  | 2  | oil seal                              |
| 185              |     |     |           |    | DIN 7603 -D14X20-CU-VERZINNT          |
|                  |     | 6   | 01148863  | 1  | rubber plug                           |
| 8                |     | 7   | 0.4202707 | 1  | DIN 7603 -D22X27-CU-VERZINNT          |
|                  |     | 7   | 04292706  | 1  | plug<br>80 Nm                         |
| 9                |     | 8   | 01182031  | 2  | screw                                 |
| 11               |     | Ü   | 01102031  | 2  | 35 Nm                                 |
|                  |     |     |           |    | H 2812 -906-M14X1,5-ST-A3C-LOCTITE506 |
| 3                |     | 9   | 04226536  | 1  | bottom                                |
|                  |     |     |           |    | 30 Nm                                 |
| 2                |     | 10  | 04507244  | 6  | bushing                               |
|                  |     | 11  | 04507765  | 1  | bushing                               |
|                  |     | 12  | 01148032  | 9  | COVET                                 |
|                  |     | 1.2 | 01140021  | (  | DIN 443 -A45-ZNPHR                    |
|                  |     | 13  | 01148031  | 6  | plug<br>DIN 443 -A36-ZNPHR            |
|                  |     | 14  | 01100940  | 2  | screw                                 |
|                  |     |     | 01100510  | _  | 35 Nm                                 |
|                  |     |     |           |    | DIN 7604 -AM14X1,5-ST-A4C             |
|                  |     | 185 | 01319910  | 1  | guard                                 |

# **Engine serial number:** 22000040 22000200

| 185 | 01319910 | 1  | guard                                 |
|-----|----------|----|---------------------------------------|
| 1   | 04505233 | 1  | crankcase                             |
|     |          |    | MIT POS                               |
|     |          |    | (2,3,5-14)                            |
| 2   | 04254240 | 14 | screw                                 |
|     |          |    | 50 Nm, 90°, 90°                       |
| 3   | 04160764 | 14 | bushing                               |
| 5   | 01148836 | 2  | oil seal                              |
|     |          |    | DIN 7603 -D14X20-CU-VERZINNT          |
| 6   | 01148863 | 1  | rubber plug                           |
|     |          |    | DIN 7603 -D22X27-CU-VERZINNT          |
| 7   | 04292706 | 1  | plug                                  |
|     |          |    | 80 Nm                                 |
| 8   | 01182031 | 2  | screw                                 |
|     |          |    | 35 Nm                                 |
|     |          |    | H 2812 -906-M14X1,5-ST-A3C-LOCTITE506 |
| 9   | 04226536 | 1  | bottom                                |
|     |          |    | 30 Nm                                 |
| 10  | 04251884 | 6  | plug                                  |
| 11  | 04507765 | 1  | bushing                               |
| 12  | 01148032 | 9  | cover                                 |
|     |          |    | DIN 443 -A45-ZNPHR                    |
| 13  | 01148031 | 6  | plug                                  |
|     |          |    | DIN 443 -A36-ZNPHR                    |
| 14  | 01100940 | 2  | screw                                 |
|     |          |    | 35 Nm                                 |
|     |          |    | DIN 7604 -AM14X1,5-ST-A4C             |
|     |          |    |                                       |