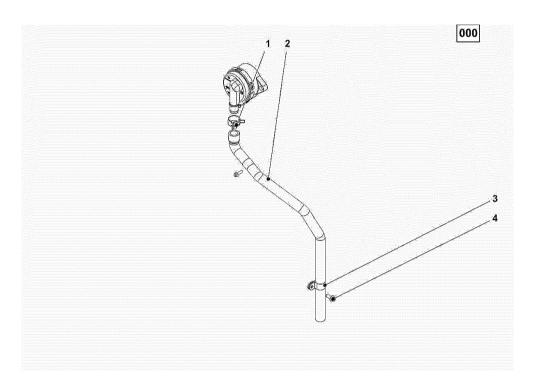

# **BLEEDING TUBE**

| Fig. P/n QTY Name |      |     |     |      |
|-------------------|------|-----|-----|------|
|                   | Fig. | P/n | QTY | Name |

### Notes

[Fortis 150 Infinity ->WSXU160200LS50010]

### Engine serial number:

11236116 11252853 11252854 11252855 11252856 11252857 11252858 11278931 11278932 11286782 11286783 11286784 11302521 11302522 11302523 11302524 11302525 22000040 22000200

| 1 | 01178750 | 1 | clamp                              |
|---|----------|---|------------------------------------|
|   |          |   | DIN 3021 -A-29X15                  |
| 2 | 04504657 | 1 | tube                               |
| 3 | 01173523 | 2 | fascia                             |
|   |          |   | DIN 3016 -1-A1-25X20-W1-2          |
| 4 | 01181433 | 1 | screw                              |
|   |          |   | 20 Nm                              |
|   |          |   | EN 1662 -F-M8X20-LG2.5-10.9-ZNAL-A |