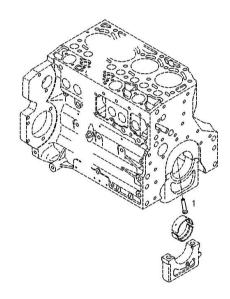

1/1

Section: B0 - ENGINE Ref: B0.01.10

KURBELGEHAEUSE

| Fig. | P/n | QTY | Name |
|------|-----|-----|------|

Notes:

[Fortis 150 Infinity ->WSXU160200LS50010]

# **Engine serial number:** 22000040 22000200

| 185 | 01319910 | 1  | guard                                 |
|-----|----------|----|---------------------------------------|
| 1   | 04505233 | 1  | crankcase                             |
|     |          |    | MIT POS                               |
|     |          |    | (2,3,5-14)                            |
| 2   | 04254240 | 14 | screw                                 |
|     |          |    | 50 Nm, 90°, 90°                       |
| 3   | 04160764 | 14 | bushing                               |
| 5   | 01148836 | 2  | oil seal                              |
|     |          |    | DIN 7603 -D14X20-CU-VERZINNT          |
| 6   | 01148863 | 1  | rubber plug                           |
|     |          |    | DIN 7603 -D22X27-CU-VERZINNT          |
| 7   | 04292706 | 1  | plug                                  |
|     |          |    | 80 Nm                                 |
| 8   | 01182031 | 2  | screw                                 |
|     |          |    | 35 Nm                                 |
|     |          |    | H 2812 -906-M14X1,5-ST-A3C-LOCTITE506 |
| 9   | 04226536 | 1  | bottom                                |
|     |          |    | 30 Nm                                 |
| 10  | 04251884 | 6  | plug                                  |
| 11  | 04507765 | 1  | bushing                               |
| 12  | 01148032 | 9  | cover                                 |
|     |          |    | DIN 443 -A45-ZNPHR                    |
| 13  | 01148031 | 6  | plug                                  |
|     |          |    | DIN 443 -A36-ZNPHR                    |
| 14  | 01100940 | 2  | screw                                 |
|     |          |    | 35 Nm                                 |
|     |          |    | DIN 7604 -AM14X1,5-ST-A4C             |
|     |          |    |                                       |