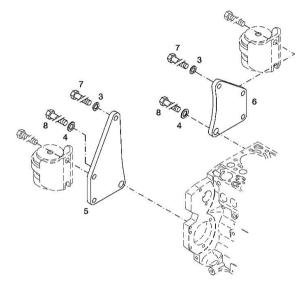

# **ACCESSORIES**

| Fig. P/n OTY Name |      |      |     |      |
|-------------------|------|------|-----|------|
| 8.                | F1g. | P/II | QTY | Name |

### Notes:

[Fortis 150 Infinity ->WSXU160200LS50010]

**Engine serial number:** 11278931 11278932 11286782 11286783 11286784 11302521 11302522 11302523 11302524 11302525

| 3 | 04288659 | 1 | support                      |
|---|----------|---|------------------------------|
| 4 | 01148261 | 2 | screw                        |
|   |          |   | ISO 4017 -M16X40-10.9-ZNAL-A |
| 5 | 01181400 | 2 | washer                       |
|   |          |   | H 2308 -18X25X1,5-A4C        |