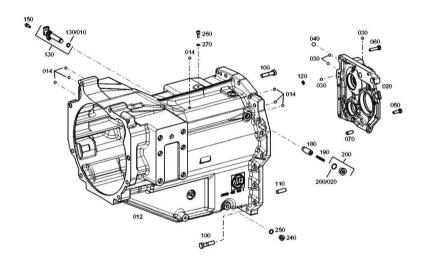

# **TRANSMISSION - 2093 011 006**

| Fig.   | P/n          | QTY | Name             |
|--------|--------------|-----|------------------|
| 10     | 0.900.2048.6 | 1   | shaft            |
| 40     | 0.900.2048.0 | 1   | support $z = 27$ |
| 50     | 0.900.0985.1 | 1   | circlip          |
| 60     | 0.010.2875.2 | 1   | shim mm 7.3      |
| 60     | 0.010.2873.2 | 1   | shim mm 5.5      |
| 60     | 04416589     | 1   | shim mm 5.7      |
| 60     | 04416590     | 1   | shim mm 5.9      |
| 60     | 04416591     | 1   | shim mm 6.1      |
| 60     | 04416592     | 1   | shim mm 6.3      |
| 60     | 04416593     | 1   | shim mm 6.5      |
| 60     | 04416594     | 1   | shim mm 6.7      |
| 60     | 04416595     | 1   | shim mm 6.9      |
| 60     | 04416596     | 1   | shim mm 7.1      |
| 60     | 04416598     | 1   | shim mm 7.5      |
| 60     | 04416599     | 1   | shim mm 7.7      |
| 60     | 04416600     | 1   | shim mm 7.9      |
| 60     | 04416601     | 1   | shim mm 8.1      |
| 60     | 04416602     | 1   | shim mm 8.3      |
| 60     | 04416603     | 1   | shim mm 8.5      |
| 60     | 04416604     | 1   | shim mm 8.7      |
| 70     | 04415930     | 9   | disc             |
| 80     | 0.900.1498.0 | 10  | disc             |
| 90     | 04415932     | 1   | disc             |
| 100    | 04415933     | 1   | circlip mm 2.5   |
| 110    | 0.010.2876.0 | 3   | pin              |
| 110.20 | 0.010.3258.2 | 1   | oil seal 12x2.5  |
| 130    | 0.900.2050.6 | 1   | piston           |
| 140    | 0.900.2046.4 | 1   | oil seal 156x3   |
| 150    | 0.900.2046.3 | 1   | oil seal 70x3    |
| 160    | 04415938     | 1   | spring           |
| 170    | 04415939     | 2   | ring 45x2        |
| 180    | 04436290     | 1   | washer           |
| 190    | 0.010.2876.1 | 1   | circlip 68x2.5   |
| 200    | 04415941     | 1   | washer           |
| 210    | 04415942     | 1   | bearing          |
| 216    | 0.010.2876.2 | 1   | circlip 40x2.5   |
| 220    | 04416364     | 2   | ring 40x2        |
| 240    | 04415945     | 1   | plate            |
| 250    | 0.900.1357.1 | 1   | guard            |
| 260    | 0.010.2877.0 | 1   | ball bearing     |
| 280    | 0.010.3259.0 | 1   | washer mm 2.00   |
| 280    | 0.010.3259.1 | 1   | washer mm 2.05   |
| 280    | 0.010.3259.2 | 1   | washer mm 2.10   |
|        | 0.010.020.12 |     |                  |

# **TRANSMISSION - 2093 011 006**

| Fig. | P/n          | QTY | Name           |  |
|------|--------------|-----|----------------|--|
|      | ,            |     |                |  |
| 280  | 0.010.3260.1 | 1   | washer mm 2.25 |  |
| 280  | 0.010.3260.2 | 1   | washer mm 2.35 |  |
| 280  | 0.010.3261.0 | 1   | washer mm 2.45 |  |
| 280  | 0.010.3261.1 | 1   | washer mm 2.55 |  |
| 280  | 0.010.3261.2 | 1   | washer mm 2.65 |  |
| 280  | 0.900.2047.2 | 1   | disc S = 1.70  |  |
| 280  | 0.900.2047.3 | 1   | disc S = 1.80  |  |
| 280  | 0.900.2047.4 | 1   | disc S = 1.90  |  |
| 280  | 04417009     | 1   | washer mm 2.20 |  |
| 280  | 04417010     | 1   | washer mm 2.30 |  |
| 280  | 04417011     | 1   | washer mm 2.40 |  |
| 280  | 04417012     | 1   | washer mm 2.50 |  |
| 280  | 04417013     | 1   | washer mm 2.60 |  |
| 280  | 04417014     | 1   | washer mm 2.70 |  |
| 280  | 04417015     | 1   | washer mm 2.80 |  |
| 280  | 04424426     | 1   | washer mm 2.90 |  |
| 280  | 04424427     | 1   | washer mm 3.00 |  |
| 280  | 04424428     | 1   | washer mm 3.10 |  |
| 280  | 04424429     | 1   | washer mm 3.20 |  |
| 290  | 04415949     | 1   | circlip 75x3   |  |
| 300  | 04415950     | 1   | oil seal       |  |
| 310  | 04415951     | 1   | plate          |  |