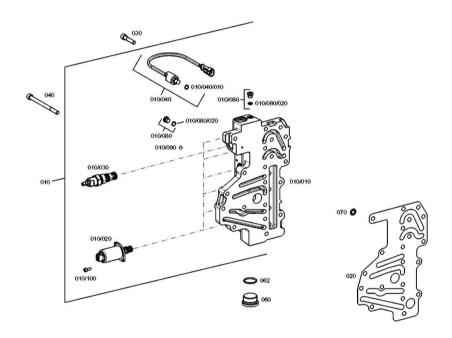

# HYDRAULIC SYSTEM - 2093 011 006

| Fig.     | P/n          | QTY | Name                    |
|----------|--------------|-----|-------------------------|
| 10       | 0.900.2048.4 | 1   | hydraulic control block |
| 10.10    | 0.900.2050.8 | 1   | hydraulic control block |
| 10.20    | 0.900.2045.8 | 6   | regulator               |
| 10.30    | 0.900.2045.3 | 1   | valve                   |
| 10.40    | 04431690     | 1   | pressure switch         |
| 10.40.10 | 04415683     | 1   | oil seal 8x1.5          |
| 10.80    | 0.900.2136.4 | 7   | plug                    |
| 10.80.20 | 04415683     | 1   | oil seal 8x1.5          |
| 10.90    | 0.900.2046.5 | 6   | ball Ø mm 7             |
| 10.100   | 04434506     | 12  | screw m 5 x 12          |
| 20       | 0.900.2050.9 | 1   | gasket                  |
| 30       | 0.900.2046.8 | 12  | screw m8x40             |
| 40       | 0.900.2046.9 | 6   | screw m8x115            |
| 60       | 0.900.2123.8 | 1   | screw m 33 x 2          |
| 62       | 04415825     | 1   | ring 30x2.5             |
| 70       | 01295714     | 1   | ring 10X3               |