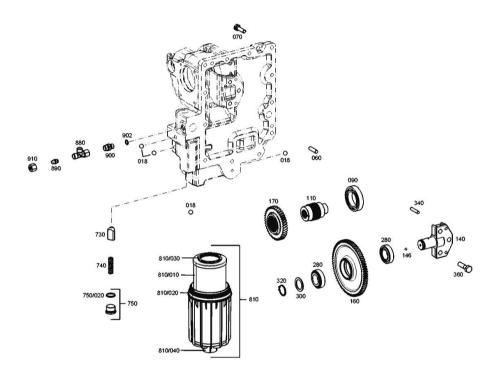

Section: D0 - TRANSMISSION Ref: 0.019.1522.4/10

**PUMP DRIVE - 2093 011 006** 

| Fig.       | P/n                          | QTY    | Name                         |       |
|------------|------------------------------|--------|------------------------------|-------|
| 18         | 04415830                     | 4      | ball 12 mm                   |       |
| 60         | 04415833                     | 2      | cylindrical plug 10 m 6x35   |       |
| 70         | 04413833                     | 11     | screw m 10 x 35              |       |
| 90         | 04434340                     | 1      | ball bearing                 |       |
| 110        | 0.900.0488.6                 | 1      | bush z=38                    |       |
| 140        | 0.900.0488.0                 | 1      | bearing block                |       |
| 146        |                              | 1      | •                            |       |
|            | 04415919                     |        | ball                         |       |
| 160<br>170 | 0.900.0884.6<br>0.900.0884.7 | 1<br>1 | gear z=71<br>gear z=39       |       |
| 280        |                              | 2      |                              |       |
| 300        | 04415821<br>04416775         | 1      | ball bearing<br>shim mm 2.50 |       |
| 300        | 04416776                     | 1      | shim mm 2.00                 |       |
|            |                              |        |                              |       |
| 300        | 04416777                     | 1      | shim mm 2.40                 |       |
| 300        | 04416778                     | 1      | shim mm 2.50                 |       |
| 300        | 04417056                     | 1      | shim mm 2.10                 |       |
| 300        | 04417115                     | 1      | shim mm 2.05                 |       |
| 300        | 04417117                     | 1      | shim mm 2.15                 |       |
| 300        | 04417118                     | 1      | shim mm 2.20                 |       |
| 300        | 04417119                     | 1      | shim mm 2.25                 |       |
| 300        | 04417120                     | 1      | shim mm 2.30                 |       |
| 300        | 04417121                     | 1      | shim mm 2.35                 |       |
| 300        | 04417123                     | 1      | shim mm 2.45                 |       |
| 300        | 04417126                     | 1      | shim mm 1.85                 |       |
| 300        | 04417127                     | 1      | shim mm 1.90                 |       |
| 300        | 04417128                     | 1      | shim mm 1.95                 |       |
| 320        | 0.010.2621.1                 | 1      | circlip 30x2                 |       |
| 340        | 04415823                     | 2      | screw 8 m 6x36               |       |
| 360        | 04431795                     | 3      | screw                        |       |
| 730        | 0.900.0489.2                 | 1      | cone                         |       |
| 740        | 04415955                     | 1      | spring                       |       |
| 750        | 04434341                     | 1      | plug                         |       |
| 750.20     | 04436328                     | 1      | oil seal 23x2                |       |
| 810        | 0.900.0119.6                 | 1      | oil filter  © 0.900.0119.6   |       |
| 810.10     | 0.900.0374.4                 | 1      | hydr.oil filter elem.        |       |
| 810.20     | 0.900.0379.1                 | 1      | gasket                       |       |
| 810.30     | 0.900.0466.4                 | 1      | oil seal                     |       |
| 810.40     | 0.900.0466.5                 | 1      | plug                         |       |
| 880        | 0.900.2123.7                 | 1      | pipe fitting                 |       |
| 890        | 0.900.1638.1                 | 1      | plug                         |       |
| 900        | 0.900.0282.2                 | 1      | pipe union                   |       |
| 902        | 0.010.2627.1                 | 1      | oil seal 11x2                |       |
| 910        | 04417784                     | 1      | nut                          |       |
|            | 0                            |        | <del></del>                  | 1 / 1 |