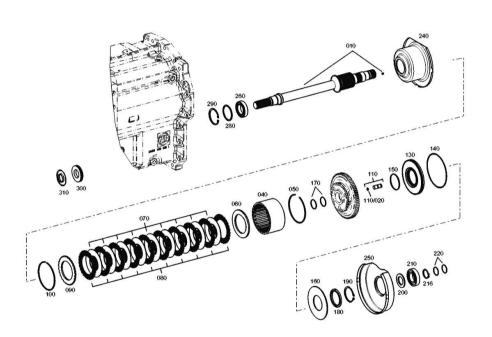

# **TRANSMISSION - 2093 011 006**

| Fig.   | P/n          | QTY | Name             |
|--------|--------------|-----|------------------|
| 10     | 0.900.2048.6 | 1   | shaft            |
| 40     | 0.900.2048.0 | 1   | support $z = 27$ |
| 50     | 0.900.0985.1 | 1   | circlip          |
| 60     | 0.010.2875.2 | 1   | shim mm 7.3      |
| 60     | 0.010.2873.2 | 1   | shim mm 5.5      |
| 60     | 04416589     | 1   | shim mm 5.7      |
| 60     | 04416590     | 1   | shim mm 5.9      |
| 60     | 04416591     | 1   | shim mm 6.1      |
| 60     | 04416592     | 1   | shim mm 6.3      |
| 60     | 04416593     | 1   | shim mm 6.5      |
| 60     | 04416594     | 1   | shim mm 6.7      |
| 60     | 04416595     | 1   | shim mm 6.9      |
| 60     | 04416596     | 1   | shim mm 7.1      |
| 60     | 04416598     | 1   | shim mm 7.5      |
| 60     | 04416599     | 1   | shim mm 7.7      |
| 60     | 04416600     | 1   | shim mm 7.9      |
| 60     | 04416601     | 1   | shim mm 8.1      |
| 60     | 04416602     | 1   | shim mm 8.3      |
| 60     | 04416603     | 1   | shim mm 8.5      |
| 60     | 04416604     | 1   | shim mm 8.7      |
| 70     | 04415930     | 9   | disc             |
| 80     | 0.900.1498.0 | 10  | disc             |
| 90     | 04415932     | 1   | disc             |
| 100    | 04415933     | 1   | circlip mm 2.5   |
| 110    | 0.010.2876.0 | 3   | pin              |
| 110.20 | 0.010.3258.2 | 1   | oil seal 12x2.5  |
| 130    | 0.900.2050.6 | 1   | piston           |
| 140    | 0.900.2046.4 | 1   | oil seal 156x3   |
| 150    | 0.900.2046.3 | 1   | oil seal 70x3    |
| 160    | 04415938     | 1   | spring           |
| 170    | 04415939     | 2   | ring 45x2        |
| 180    | 04436290     | 1   | washer           |
| 190    | 0.010.2876.1 | 1   | circlip 68x2.5   |
| 200    | 04415941     | 1   | washer           |
| 210    | 04415942     | 1   | bearing          |
| 216    | 0.010.2876.2 | 1   | circlip 40x2.5   |
| 220    | 04416364     | 2   | ring 40x2        |
| 240    | 04415945     | 1   | plate            |
| 250    | 0.900.1357.1 | 1   | guard            |
| 260    | 0.010.2877.0 | 1   | ball bearing     |
| 280    | 0.010.3259.0 | 1   | washer mm 2.00   |
| 280    | 0.010.3259.1 | 1   | washer mm 2.05   |
| 280    | 0.010.3259.2 | 1   | washer mm 2.10   |
|        | 0.010.020.12 |     |                  |

# **TRANSMISSION - 2093 011 006**

| Fig. | P/n          | QTY | Name           |  |
|------|--------------|-----|----------------|--|
|      | ,            |     |                |  |
| 280  | 0.010.3260.1 | 1   | washer mm 2.25 |  |
| 280  | 0.010.3260.2 | 1   | washer mm 2.35 |  |
| 280  | 0.010.3261.0 | 1   | washer mm 2.45 |  |
| 280  | 0.010.3261.1 | 1   | washer mm 2.55 |  |
| 280  | 0.010.3261.2 | 1   | washer mm 2.65 |  |
| 280  | 0.900.2047.2 | 1   | disc S = 1.70  |  |
| 280  | 0.900.2047.3 | 1   | disc S = 1.80  |  |
| 280  | 0.900.2047.4 | 1   | disc S = 1.90  |  |
| 280  | 04417009     | 1   | washer mm 2.20 |  |
| 280  | 04417010     | 1   | washer mm 2.30 |  |
| 280  | 04417011     | 1   | washer mm 2.40 |  |
| 280  | 04417012     | 1   | washer mm 2.50 |  |
| 280  | 04417013     | 1   | washer mm 2.60 |  |
| 280  | 04417014     | 1   | washer mm 2.70 |  |
| 280  | 04417015     | 1   | washer mm 2.80 |  |
| 280  | 04424426     | 1   | washer mm 2.90 |  |
| 280  | 04424427     | 1   | washer mm 3.00 |  |
| 280  | 04424428     | 1   | washer mm 3.10 |  |
| 280  | 04424429     | 1   | washer mm 3.20 |  |
| 290  | 04415949     | 1   | circlip 75x3   |  |
| 300  | 04415950     | 1   | oil seal       |  |
| 310  | 04415951     | 1   | plate          |  |