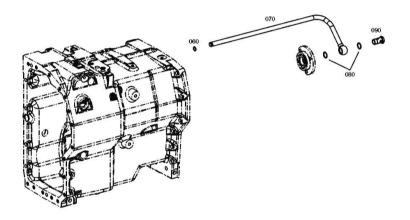

# HYDRAULIC SYSTEM - 2093 011 006

| Fig. | P/n          | QTY | Name                   |
|------|--------------|-----|------------------------|
|      |              |     |                        |
| 60   | 02968175     | 1   | oil seal 15x2          |
| 70   | 04415922     | 1   | tube                   |
| 80   | 0.010.2622.0 | 2   | gasket 22 x 27         |
| 90   | 04415923     | 1   | pipe union 18 DIN 7643 |