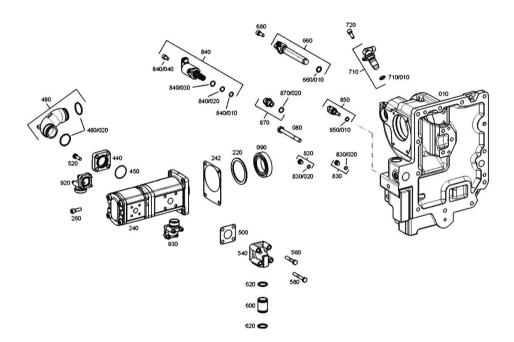

# **PUMP DRIVE - 2093 011 006**

| Fig.       | P/n          | QTY | Name                        |
|------------|--------------|-----|-----------------------------|
| 10         | 0.900.2053.3 | 1   | box                         |
| 80         | 0.010.2872.0 | 1   | screw m 10 x 100            |
| 90         | 04415834     | 2   | ball bearing                |
| 220        | 04417130     | 1   | washer mm 3.00              |
| 240        | 0.900.2045.2 | 1   | pump                        |
| 242        | 0.900.2043.2 | 1   | gasket                      |
| 242<br>260 | 01110576     | 4   | SCIEW                       |
| 440        | 0.900.0051.2 | 1   | flange                      |
| 450        | 0.900.0051.2 | 1   | oil seal                    |
| 480        | 0.900.0051.3 | 1   | manifold                    |
| 480.20     |              |     | oil seal 33x2.5             |
|            | 0.010.3728.0 | 1   |                             |
| 500        | 04415827     | 1   | gasket                      |
| 520        | 04434498     | 4   | screw m 8 x 25              |
| 540        | 04415836     | 1   | manifold                    |
| 560        | 04434549     | 2   | screw m 8 x 45              |
| 580        | 0.010.3782.2 | 2   | screw m 8 x 55              |
| 600        | 0.900.2050.3 | 1   | tube                        |
| 620        | 04415838     | 2   | ring 23X2.5                 |
| 660        | 04438436     | 1   | speed sensor $L = 125,1$ mm |
| 660.10     | 04417747     | 1   | oil seal 15.54x2.62         |
| 680        | 04434551     | 1   | screw m 8 p.1.25 x 20       |
| 710        | 0.010.2874.2 | 1   | speed sensor                |
| 710.10     | 04417747     | 1   | oil seal 15.54x2.62         |
| 720        | 04434551     | 1   | screw m 8 p.1.25 x 20       |
| 830        | 0.900.2136.4 | 2   | plug                        |
| 830.20     | 04415683     | 1   | oil seal 8x1.5              |
| 840        | 0.900.0952.8 | 1   | solenoid valve DV           |
| 840.10     | 0.900.1377.6 | 1   | gasket 13 x 1.5             |
| 840.20     | 0.900.1377.5 | 1   | gasket 12,4 x 1,78          |
| 840.30     | 0.900.1377.7 | 1   | gasket 14x1.78              |
| 840.40     | 0.900.1377.8 | 1   | screw m 8 x 16              |
| 850        | 0.900.0800.6 | 1   | temperature gauge           |
| 850.10     | 0.900.0801.6 | 1   | ring 11x2 ZFN 744 FPM-80-10 |
| 870        | 0.900.1381.5 | 1   | vent                        |
| 870.20     | 02315162     | 1   | oil seal 13x2               |
| 920        | 0.900.1459.5 | 1   | flange                      |
| 930        | 0.900.1466.2 | 1   | flange                      |

Section: D0 - TRANSMISSION Ref: 0.019.1522.4/10

**PUMP DRIVE - 2093 011 006** 

| Fig.       | P/n                          | QTY    | Name                         |       |
|------------|------------------------------|--------|------------------------------|-------|
| 18         | 04415830                     | 4      | ball 12 mm                   |       |
| 60         | 04415833                     | 2      | cylindrical plug 10 m 6x35   |       |
| 70         | 04413833                     | 11     | screw m 10 x 35              |       |
| 90         | 04434340                     | 1      | ball bearing                 |       |
| 110        | 0.900.0488.6                 | 1      | bush z=38                    |       |
| 140        | 0.900.0488.0                 | 1      | bearing block                |       |
| 146        |                              | 1      | •                            |       |
|            | 04415919                     |        | ball                         |       |
| 160<br>170 | 0.900.0884.6<br>0.900.0884.7 | 1<br>1 | gear z=71<br>gear z=39       |       |
| 280        |                              | 2      |                              |       |
| 300        | 04415821<br>04416775         | 1      | ball bearing<br>shim mm 2.50 |       |
| 300        | 04416776                     | 1      | shim mm 2.00                 |       |
|            |                              |        |                              |       |
| 300        | 04416777                     | 1      | shim mm 2.40                 |       |
| 300        | 04416778                     | 1      | shim mm 2.50                 |       |
| 300        | 04417056                     | 1      | shim mm 2.10                 |       |
| 300        | 04417115                     | 1      | shim mm 2.05                 |       |
| 300        | 04417117                     | 1      | shim mm 2.15                 |       |
| 300        | 04417118                     | 1      | shim mm 2.20                 |       |
| 300        | 04417119                     | 1      | shim mm 2.25                 |       |
| 300        | 04417120                     | 1      | shim mm 2.30                 |       |
| 300        | 04417121                     | 1      | shim mm 2.35                 |       |
| 300        | 04417123                     | 1      | shim mm 2.45                 |       |
| 300        | 04417126                     | 1      | shim mm 1.85                 |       |
| 300        | 04417127                     | 1      | shim mm 1.90                 |       |
| 300        | 04417128                     | 1      | shim mm 1.95                 |       |
| 320        | 0.010.2621.1                 | 1      | circlip 30x2                 |       |
| 340        | 04415823                     | 2      | screw 8 m 6x36               |       |
| 360        | 04431795                     | 3      | screw                        |       |
| 730        | 0.900.0489.2                 | 1      | cone                         |       |
| 740        | 04415955                     | 1      | spring                       |       |
| 750        | 04434341                     | 1      | plug                         |       |
| 750.20     | 04436328                     | 1      | oil seal 23x2                |       |
| 810        | 0.900.0119.6                 | 1      | oil filter  © 0.900.0119.6   |       |
| 810.10     | 0.900.0374.4                 | 1      | hydr.oil filter elem.        |       |
| 810.20     | 0.900.0379.1                 | 1      | gasket                       |       |
| 810.30     | 0.900.0466.4                 | 1      | oil seal                     |       |
| 810.40     | 0.900.0466.5                 | 1      | plug                         |       |
| 880        | 0.900.2123.7                 | 1      | pipe fitting                 |       |
| 890        | 0.900.1638.1                 | 1      | plug                         |       |
| 900        | 0.900.0282.2                 | 1      | pipe union                   |       |
| 902        | 0.010.2627.1                 | 1      | oil seal 11x2                |       |
| 910        | 04417784                     | 1      | nut                          |       |
|            | 0                            |        | <del></del>                  | 1 / 1 |