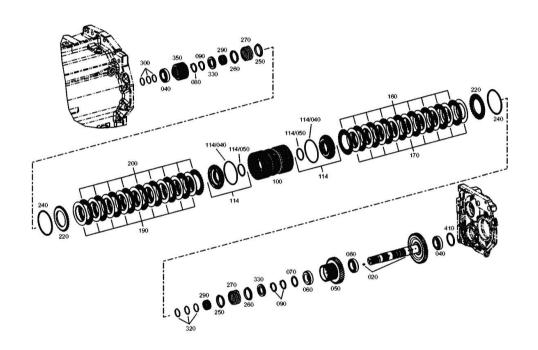

# **TRANSMISSION - 2093 011 006**

| Fig.   | P/n          | QTY | Name             |
|--------|--------------|-----|------------------|
| 10     | 0.900.2048.6 | 1   | shaft            |
| 40     | 0.900.2048.0 | 1   | support $z = 27$ |
| 50     | 0.900.0985.1 | 1   | circlip          |
| 60     | 0.010.2875.2 | 1   | shim mm 7.3      |
| 60     | 0.010.2873.2 | 1   | shim mm 5.5      |
| 60     | 04416589     | 1   | shim mm 5.7      |
| 60     | 04416590     | 1   | shim mm 5.9      |
| 60     | 04416591     | 1   | shim mm 6.1      |
| 60     | 04416592     | 1   | shim mm 6.3      |
| 60     | 04416593     | 1   | shim mm 6.5      |
| 60     | 04416594     | 1   | shim mm 6.7      |
| 60     | 04416595     | 1   | shim mm 6.9      |
| 60     | 04416596     | 1   | shim mm 7.1      |
| 60     | 04416598     | 1   | shim mm 7.5      |
| 60     | 04416599     | 1   | shim mm 7.7      |
| 60     | 04416600     | 1   | shim mm 7.9      |
| 60     | 04416601     | 1   | shim mm 8.1      |
| 60     | 04416602     | 1   | shim mm 8.3      |
| 60     | 04416603     | 1   | shim mm 8.5      |
| 60     | 04416604     | 1   | shim mm 8.7      |
| 70     | 04415930     | 9   | disc             |
| 80     | 0.900.1498.0 | 10  | disc             |
| 90     | 04415932     | 1   | disc             |
| 100    | 04415933     | 1   | circlip mm 2.5   |
| 110    | 0.010.2876.0 | 3   | pin              |
| 110.20 | 0.010.3258.2 | 1   | oil seal 12x2.5  |
| 130    | 0.900.2050.6 | 1   | piston           |
| 140    | 0.900.2046.4 | 1   | oil seal 156x3   |
| 150    | 0.900.2046.3 | 1   | oil seal 70x3    |
| 160    | 04415938     | 1   | spring           |
| 170    | 04415939     | 2   | ring 45x2        |
| 180    | 04436290     | 1   | washer           |
| 190    | 0.010.2876.1 | 1   | circlip 68x2.5   |
| 200    | 04415941     | 1   | washer           |
| 210    | 04415942     | 1   | bearing          |
| 216    | 0.010.2876.2 | 1   | circlip 40x2.5   |
| 220    | 04416364     | 2   | ring 40x2        |
| 240    | 04415945     | 1   | plate            |
| 250    | 0.900.1357.1 | 1   | guard            |
| 260    | 0.010.2877.0 | 1   | ball bearing     |
| 280    | 0.010.3259.0 | 1   | washer mm 2.00   |
| 280    | 0.010.3259.1 | 1   | washer mm 2.05   |
| 280    | 0.010.3259.2 | 1   | washer mm 2.10   |
|        | 0.010.020.12 |     |                  |

# **TRANSMISSION - 2093 011 006**

| Fig. | P/n          | QTY | Name           |  |
|------|--------------|-----|----------------|--|
|      | ,            |     |                |  |
| 280  | 0.010.3260.1 | 1   | washer mm 2.25 |  |
| 280  | 0.010.3260.2 | 1   | washer mm 2.35 |  |
| 280  | 0.010.3261.0 | 1   | washer mm 2.45 |  |
| 280  | 0.010.3261.1 | 1   | washer mm 2.55 |  |
| 280  | 0.010.3261.2 | 1   | washer mm 2.65 |  |
| 280  | 0.900.2047.2 | 1   | disc S = 1.70  |  |
| 280  | 0.900.2047.3 | 1   | disc S = 1.80  |  |
| 280  | 0.900.2047.4 | 1   | disc S = 1.90  |  |
| 280  | 04417009     | 1   | washer mm 2.20 |  |
| 280  | 04417010     | 1   | washer mm 2.30 |  |
| 280  | 04417011     | 1   | washer mm 2.40 |  |
| 280  | 04417012     | 1   | washer mm 2.50 |  |
| 280  | 04417013     | 1   | washer mm 2.60 |  |
| 280  | 04417014     | 1   | washer mm 2.70 |  |
| 280  | 04417015     | 1   | washer mm 2.80 |  |
| 280  | 04424426     | 1   | washer mm 2.90 |  |
| 280  | 04424427     | 1   | washer mm 3.00 |  |
| 280  | 04424428     | 1   | washer mm 3.10 |  |
| 280  | 04424429     | 1   | washer mm 3.20 |  |
| 290  | 04415949     | 1   | circlip 75x3   |  |
| 300  | 04415950     | 1   | oil seal       |  |
| 310  | 04415951     | 1   | plate          |  |