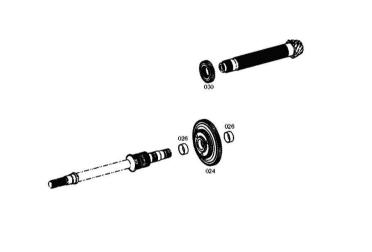

# **TRANSMISSION - 2093 011 006**

| Fig. | P/n          | QTY | Name        |
|------|--------------|-----|-------------|
|      |              | ,   | ,           |
| 24   | 0.900.2050.7 | 1   | gear z = 61 |
| 26   | 04434385     | 2   | bushing     |
| 30   | 04418573     | 1   | gear Z = 31 |