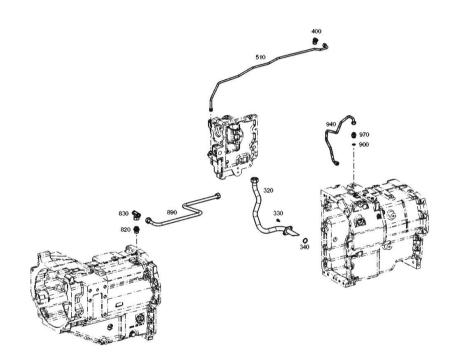

# HYDRAULIC SYSTEM - 2093 011 006

| Fig. | P/n          | QTY | Name                |
|------|--------------|-----|---------------------|
| 320  | 0.900.1462.2 | 1   | tube kpl.           |
| 330  | 04434497     | 2   | screw m 8 x 18      |
| 340  | 0.010.3257.2 | 1   | gasket 28x2.5       |
| 400  | 0.010.2877.2 | 1   | pipe fitting EEL 10 |
| 510  | 0.900.2048.0 | 1   | tube                |
| 820  | 0.010.2878.2 | 1   | pipe fitting        |
| 830  | 0.900.2047.0 | 1   | pipe fitting        |
| 890  | 0.900.2048.1 | 1   | tube                |
| 900  | 04438451     | 1   | small mesh          |
| 940  | 0.900.0954.2 | 1   | tube                |
| 970  | 0.010.3805.0 | 1   | vent                |