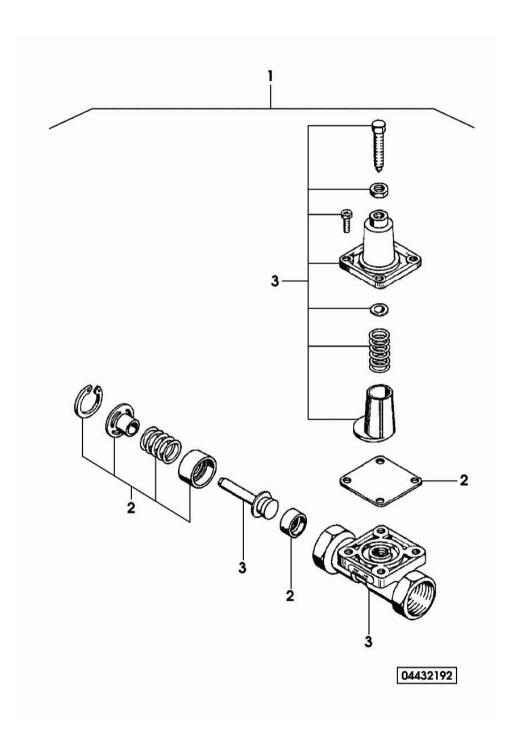

Fortis 180 Infinity ->WSXU320200LS50010
Section: G0 - BODYWORK - CAB Ref: 04432192

#### PRESSURE CONTROL VALVE

| Fig. | P/n          | QTY | Name               |
|------|--------------|-----|--------------------|
|      |              |     |                    |
| 1    | 04432192     | 1   | valve              |
| 2    | 0.900.0460.1 | 1   | spare parts kit    |
| 3    | 0.000.0000.1 |     | cannot be supplied |