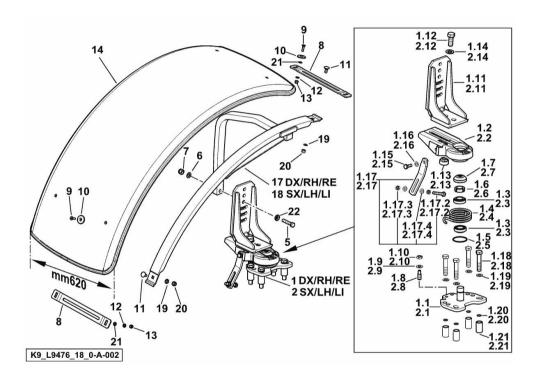

#### SELF-ADJUSTING FRONT FENDERS mm 620

| Eig D/m OTV Name   |      |     |     |      |
|--------------------|------|-----|-----|------|
| rig. P/II Q14 Name | Fig. | P/n | QTY | Name |

#### Notes:

- FOR STEERING FRONT MUDGUARDS [Fortis 180 Infinity ->WSXU320200LS50010]

| 1      | 0.014.8648.4/50 | 1 | support dx/rh/re       |     |
|--------|-----------------|---|------------------------|-----|
| 1.1    | 0.018.7702.3    | 1 | support                |     |
| 1.2    | 0.014.4436.0/10 | 1 | hub                    |     |
| 1.3    | 2.2999.516.0    | 2 | bearing                |     |
| 1.4    | 2.4099.142.2    | 1 | spring dx/rh/re        |     |
| 1.5    | 2.1530.125.0    | 1 | oil seal 50.47x2.62    |     |
| 1.6    | 2.1219.073.2    | 1 | ring nut               |     |
| 1.7    | 0.018.2881.0    | 1 | cover                  |     |
| 1.8    | 2.0599.113.2    | 1 | grub screw m 14 p.1.5  |     |
| 1.9    | 2.1475.005.2    | 1 | washer 14              |     |
| 1.10   | 2.1011.508.2    | 1 | nut m 14 p.1.5         |     |
| 1.11   | 0.018.2880.2    | 1 | support                |     |
| 1.12   | 2.0123.715.2    | 1 | screw m 18 p.1.5x40    |     |
| 1.13   | 0.018.7705.0    | 1 | bush m18x1,5           |     |
| 1.14   | 2.1310.011.2    | 1 | flat washer 19x34      |     |
| 1.15   | 2.0122.361.2    | 1 | screw m 10 p 1.25 x 30 |     |
| 1.16   | 2.1310.006.2    | 1 | flat washer 10.5x21    |     |
| 1.17   | 0.018.6859.3    | 1 | stop                   |     |
| 1.17.2 | 2.0114.323.2    | 1 | screw                  |     |
| 1.17.3 | 2.1011.106.2    | 2 | nut m 10 p.1.5         |     |
| 1.17.4 | 2.1475.103.2    | 2 | washer 10.5            |     |
| 1.18   | 2.0112.625.2    | 4 | screw m 16 p.2x80      |     |
| 1.19   | 2.1310.010.2    | 4 | flat washer 17x30      |     |
| 1.20   | 2.1530.033.0    | 4 | oil seal 13.10x2.62    |     |
| 1.21   | 2.1549.697.2    | 4 | spacer 19x27x45        |     |
| 2      | 0.014.8651.4/50 | 1 | support sx/lh/li       |     |
| 2.1    | 0.018.7702.3    | 1 | support                |     |
| 2.2    | 0.014.4436.0/10 | 1 | hub                    |     |
| 2.3    | 2.2999.516.0    | 2 | bearing                |     |
| 2.4    | 2.4099.143.2    | 1 | spring sx/lh/li        |     |
| 2.5    | 2.1530.125.0    | 1 | oil seal 50.47x2.62    |     |
| 2.6    | 2.1219.073.2    | 1 | ring nut               |     |
| 2.7    | 0.018.2881.0    | 1 | cover                  |     |
| 2.8    | 2.0599.113.2    | 1 | grub screw m 14 p.1.5  |     |
| 2.9    | 2.1475.005.2    | 1 | washer 14              |     |
| 2.10   | 2.1011.508.2    | 1 | nut m 14 p.1.5         |     |
| 2.11   | 0.018.2880.2    | 1 | support                |     |
| 2.12   | 2.0123.715.2    | 1 | screw m 18 p.1.5x40    |     |
| 2.13   | 0.018.7705.0    | 1 | bush m18x1,5           |     |
| 2.14   | 2.1310.011.2    | 1 | flat washer 19x34      | 1/2 |
| 2.15   | 2.0122.361.2    | 1 | screw m 10 p 1.25 x 30 | 1/2 |
|        |                 |   |                        |     |

# 

#### Fortis 180 Infinity -> WSXU320200LS50010

Section: G0 - BODYWORK - CAB Ref: G0.04.2 (2)