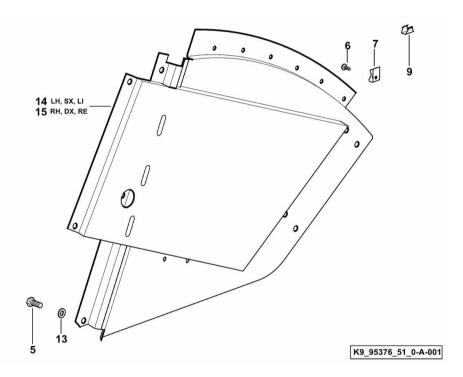

Section: G0 - BODYWORK - CAB Ref: G0.04.19 (1)

#### REINFORCED FENDER

| Fig.        | P/n                       | QTY      | Name                  |
|-------------|---------------------------|----------|-----------------------|
| Notes:      |                           |          |                       |
| [Fortis 180 | ) Infinity ->WSXU320200LS | \$50010] |                       |
| 5           | 04426352                  | 8        | screw m 8 p.1.25 x 20 |
| 6           | 04413745                  | 12       | screw 4.8x13          |
| 7           | 04413338                  | 12       | stop                  |
| 9           | 04418149/10               | 10       | clip                  |
| 13          | 2.1310.004.2              | 10       | flat washer 8.4x17    |
| 14          | 04429862.4                | 1        | division sx/lh/li     |
| 15          | 04429863.4/10             | 1        | division dx/rh/re     |