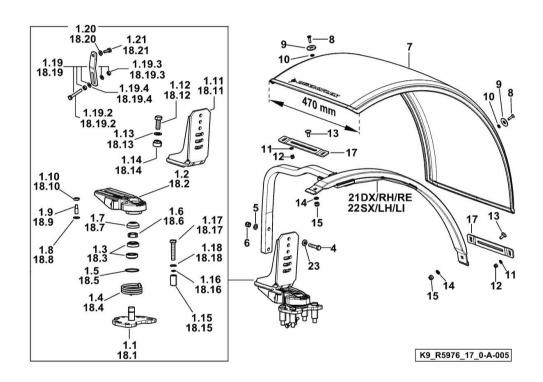

#### SELF-ADJUSTING FRONT FENDERS mm 470

| Fig. | P/n | QTY | Name |
|------|-----|-----|------|

#### Notes:

- FOR STEERING FRONT MUDGUARDS [Fortis 180 Infinity ->WSXU320200LS50010]

| 1.1    | 0.018.7702.3    | 1  | support                      |     |
|--------|-----------------|----|------------------------------|-----|
| 1.2    | 0.014.4436.0/10 | 1  | hub                          |     |
| 1.3    | 2.2999.516.0    | 2  | bearing                      |     |
| 1.4    | 2.4099.142.2    | 1  | spring dx/rh/re              |     |
| 1.5    | 2.1530.125.0    | 1  | oil seal 50.47x2.62          |     |
| 1.6    | 2.1219.073.2    | 1  | ring nut                     |     |
| 1.7    | 0.018.2881.0    | 1  | cover                        |     |
| 1.8    | 2.0599.113.2    | 1  | grub screw m 14 p.1.5        |     |
| 1.9    | 2.1475.005.2    | 1  | washer 14                    |     |
| 1.10   | 2.1011.508.2    | 1  | nut m 14 p.1.5               |     |
| 1.11   | 0.018.2880.2    | 1  | support                      |     |
| 1.12   | 2.0123.715.2    | 1  | screw m 18 p.1.5x40          |     |
| 1.13   | 0.018.7705.0    | 1  | bush m18x1,5                 |     |
| 1.14   | 2.1310.011.2    | 1  | flat washer 19x34            |     |
| 1.15   | 2.1549.697.2    | 4  | spacer 19x27x45              |     |
| 1.16   | 2.1530.033.0    | 4  | oil seal 13.10x2.62          |     |
| 1.17   | 2.0112.625.2    | 4  | screw m 16 p.2x80            |     |
| 1.18   | 2.1310.010.2    | 4  | flat washer 17x30            |     |
| 1.19   | 0.018.6859.3    | 1  | stop                         |     |
| 1.19.2 | 2.0114.321.2    | 1  | screw m 10 p.1.5x70          |     |
| 1.19.3 | 2.1011.106.2    | 2  | nut m 10 p.1.5               |     |
| 1.19.4 | 2.1475.103.2    | 2  | washer 10.5                  |     |
| 1.20   | 2.0122.361.2    | 1  | screw m 10 p 1.25 x 30       |     |
| 1.21   | 2.1310.006.2    | 1  | flat washer 10.5x21          |     |
| 4      | 2.0112.420.2    | 4  | screw m 12 p.1.75x55         |     |
| 5      | 2.1011.107.2    | 8  | nut m 12 p.1.75              |     |
| 6      | 2.1120.007.2    | 4  | self-locking nut m 12 p.1.75 |     |
| 7      | 0.020.5209.0    | 2  | fender mm 470                |     |
| 8      | 2.0349.004.0    | 8  | screw m 8 p.1.25 x 30        |     |
| 9      | 2.1399.020.0/10 | 8  | washer                       |     |
| 10     | 2.1310.004.2    | 10 | flat washer 8.4x17           |     |
| 11     | 2.1475.002.2    | 8  | conical washer 8             |     |
| 12     | 2.1120.005.2    | 8  | nut m 8 p.1.25               |     |
| 13     | 2.0020.306.2    | 4  | screw m 10 x 25              |     |
| 14     | 2.1475.003.2    | 4  | washer 10                    |     |
| 15     | 2.1120.006.2    | 4  | nut m 10 p.1.5               |     |
| 17     | 0.019.4607.0    | 4  | plate                        |     |
| 18.1   | 0.018.7702.3    | 1  | support                      |     |
| 18.2   | 0.014.4436.0/10 | 1  | hub                          |     |
| 18.3   | 2.2999.516.0    | 2  | bearing                      | 1/2 |
| 18.4   | 2.4099.143.2    | 1  | spring sx/lh/li              | 1,2 |
|        |                 |    |                              |     |

# 1.20 18.20 1.21 18.21 1.19\_ 18.19 1.19.3 18.19.3 \_1.19.4 18.19.4 1.19.2 18.19.2 1.13 18.13 1.14 18.14 1.10 18.10 21DX/RH/RE 22SX/LH/LI 1.9 18.9 1.17 18.17 1.18 18.18 1.8 18.8 1.16 18.16 1.15 18.15 1.1 18.1 K9\_R5976\_17\_0-A-005

#### Fortis 180 Infinity ->WSXU320200LS50010

Section: G0 - BODYWORK - CAB Ref: G0.04.0 (5)