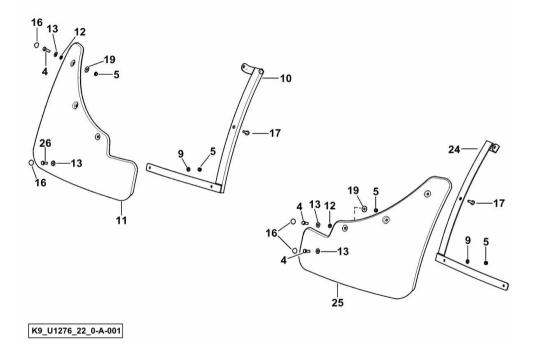

Section: G0 - BODYWORK - CAB Ref: G0.04.4 (1)

#### REAR MUDGUARDS

| T14 T2 / |     |      |
|----------|-----|------|
| Fig. P/n | QTY | Name |

#### Notes:

- FOR TYPES WITHOUT FENDER EXTENSIONS [Fortis 180 Infinity ->WSXU320200LS50010]

| 1.1.1 | 0.011.8887.2/10 | 1  | fender sx/lh/li       |
|-------|-----------------|----|-----------------------|
| 1.2   | 0.012.0203.0    | 1  | support sx/lh/li      |
| 1.3   | 2.0350.455.3    | 4  | screw m 4.2           |
| 1.4   | 2.9939.271.0    | 1  | plate                 |
| 2.1.1 | 0.011.8889.2/10 | 1  | fender dx/rh/re       |
| 2.2   | 0.012.0204.0    | 1  | support dx/rh/re      |
| 2.3   | 2.0350.455.3    | 4  | screw m 4.2           |
| 2.4   | 2.9939.271.0    | 1  | plate                 |
| 3     | 0.012.1816.3    | 1  | support sx/lh/li      |
| 4     | 0.012.1880.3    | 1  | support dx/rh/re      |
| 5     | 0.012.0201.0    | 1  | guard sx/lh/li        |
| 6     | 0.012.0202.0    | 1  | guard dx/rh/re        |
| 7     | 2.0112.215.2    | 2  | screw m 8 p.1.25 x 40 |
| 8     | 04415539        | 2  | bushing               |
| 9     | 2.0112.207.2    | 16 | screw m 8 p 1.25 x 20 |
| 10    | 2.0112.211.2    | 4  | screw m 8 p.1.25 x 30 |
| 11    | 04428727        | 2  | screw                 |
| 12    | 04419538        | 2  | cap                   |
| 14    | 2.1310.004.2    | 20 | flat washer 8.4x17    |
| 15    | 2.0112.005.2    | 12 | screw m 6 p.1 x 16    |
| 16    | 2.1310.002.2    | 4  | flat washer 6.4x12.5  |
| 17    | 0.017.1166.0/10 | 1  | front grille sx/lh/li |
| 18    | 0.017.1168.0/10 | 1  | front grille dx/rh/re |
|       |                 |    | _                     |