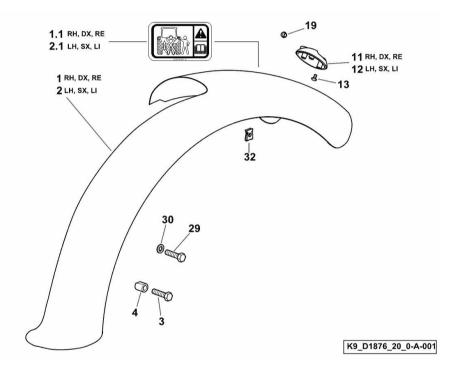

#### Notes:

- FOR TYPES WITH FENDER EXTENSIONS [Fortis 180 Infinity -> WSXU320200LS50010]

| 1   | 0.016.4864.3/10 | 1  | fender dx/rh/re       |
|-----|-----------------|----|-----------------------|
| 1.1 | 2.9939.271.0    | 1  | plate                 |
| 2   | 0.016.4863.3/10 | 1  | fender sx/lh/li       |
| 2.1 | 2.9939.271.0    | 1  | plate                 |
| 3   | 2.0114.215.2    | 2  | screw m 8 p.1.25 x 40 |
| 4   | 04415539        | 2  | bushing               |
| 11  | 04412686        | 1  | half box dx/rh/re     |
| 12  | 04412685        | 1  | half box sx/lh/li     |
| 13  | 04414188        | 6  | screw                 |
| 19  | 04413366        | 1  | plug 20.6             |
| 29  | 04426352        | 6  | screw m 8 p.1.25 x 20 |
| 30  | 2.1310.004.2    | 6  | flat washer 8.4x17    |
| 32  | 04413338        | 12 | stop                  |