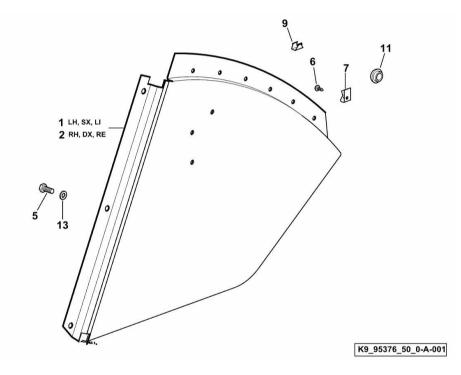

Fortis 180 Infinity ->WSXU320200LS50010
Section: G0 - BODYWORK - CAB Ref: G0.04.18 (1)

#### WING SIDE PANEL

| Fig.        | P/n                         | QTY          | Name              |  |
|-------------|-----------------------------|--------------|-------------------|--|
| Notes:      | Infinity ->WSXU32020        | 001 \$500101 |                   |  |
| [Portis Toc | minity -> w 5 \ 0 5 2 0 2 0 | ocasooroj    |                   |  |
| 1           | 04436461                    | 1            | division sx/lh/li |  |

| 1  | 04436461     | 1  | division sx/lh/li     |  |
|----|--------------|----|-----------------------|--|
| 2  | 04425425/10  | 1  | division dx/rh/re     |  |
| 5  | 04426352     | 6  | screw m 8 p.1.25 x 20 |  |
| 6  | 04413745     | 12 | screw 4.8x13          |  |
| 7  | 04413338     | 12 | stop                  |  |
| 9  | 04418149/10  | 10 | clip                  |  |
| 11 | 0.178.7455.0 | 1  | plug Ø 12             |  |
| 13 | 2.1310.004.2 | 6  | flat washer 8.4x17    |  |