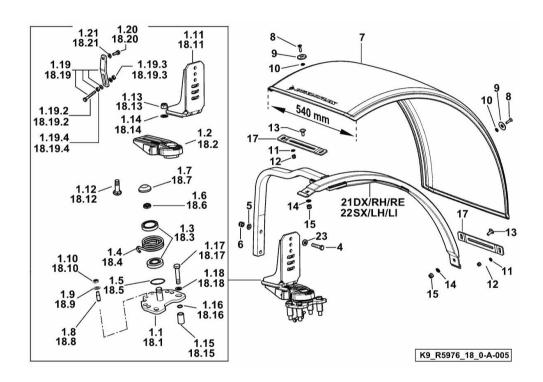

#### SELF-ADJUSTING FRONT FENDERS mm 540

| Eig D/m OTV Name   |      |     |     |      |
|--------------------|------|-----|-----|------|
| rig. P/II Q14 Name | Fig. | P/n | QTY | Name |

#### Notes:

- FOR STEERING FRONT MUDGUARDS [Fortis 180 Infinity ->WSXU320200LS50010]

| 1.1    | 0.018.7702.3    | 1  | support                |     |
|--------|-----------------|----|------------------------|-----|
| 1.2    | 0.014.4436.0/10 | 1  | hub                    |     |
| 1.3    | 2.2999.516.0    | 2  | bearing                |     |
| 1.4    | 2.4099.142.2    | 1  | spring dx/rh/re        |     |
| 1.5    | 2.1530.125.0    | 1  | oil seal 50.47x2.62    |     |
| 1.6    | 2.1219.073.2    | 1  | ring nut               |     |
| 1.7    | 0.018.2881.0    | 1  | cover                  |     |
| 1.8    | 2.0599.113.2    | 1  | grub screw m 14 p.1.5  |     |
| 1.9    | 2.1475.005.2    | 1  | washer 14              |     |
| 1.10   | 2.1011.508.2    | 1  | nut m 14 p.1.5         |     |
| 1.11   | 0.018.2880.2    | 1  | support                |     |
| 1.12   | 2.0123.715.2    | 1  | screw m 18 p.1.5x40    |     |
| 1.13   | 0.018.7705.0    | 1  | bush m18x1,5           |     |
| 1.14   | 2.1310.011.2    | 1  | flat washer 19x34      |     |
| 1.15   | 2.1549.697.2    | 4  | spacer 19x27x45        |     |
| 1.16   | 2.1530.033.0    | 4  | oil seal 13.10x2.62    |     |
| 1.17   | 2.0112.625.2    | 4  | screw m 16 p.2x80      |     |
| 1.18   | 2.1310.010.2    | 4  | flat washer 17x30      |     |
| 1.19   | 0.018.6859.3    | 1  | stop                   |     |
| 1.19.2 | 2.0114.321.2    | 1  | screw m 10 p.1.5x70    |     |
| 1.19.3 | 2.1011.106.2    | 2  | nut m 10 p.1.5         |     |
| 1.19.4 | 2.1475.103.2    | 2  | washer 10.5            |     |
| 1.20   | 2.0122.361.2    | 1  | screw m 10 p 1.25 x 30 |     |
| 1.21   | 2.1310.006.2    | 1  | flat washer 10.5x21    |     |
| 4      | 2.0112.420.2    | 4  | screw m 12 p.1.75x55   |     |
| 5      | 2.1475.004.2    | 4  | spring washer 12       |     |
| 6      | 2.1011.107.2    | 4  | nut m 12 p.1.75        |     |
| 7      | 0.020.5210.0    | 2  | fender mm 540          |     |
| 8      | 2.0349.004.0    | 8  | screw m 8 p.1.25 x 30  |     |
| 9      | 2.1399.020.0/10 | 8  | washer                 |     |
| 10     | 2.1310.004.2    | 10 | flat washer 8.4x17     |     |
| 11     | 2.1475.002.2    | 8  | conical washer 8       |     |
| 12     | 2.1120.005.2    | 8  | nut m 8 p.1.25         |     |
| 13     | 2.0020.306.2    | 4  | screw m 10 x 25        |     |
| 14     | 2.1475.003.2    | 4  | washer 10              |     |
| 15     | 2.1120.006.2    | 4  | nut m 10 p.1.5         |     |
| 17     | 0.019.4607.0    | 4  | plate                  |     |
| 18.1   | 0.018.7702.3    | 1  | support                |     |
| 18.2   | 0.014.4436.0/10 | 1  | hub                    |     |
| 18.3   | 2.2999.516.0    | 2  | bearing                | 1/2 |
| 18.4   | 2.4099.143.2    | 1  | spring sx/lh/li        | 1/2 |
|        |                 |    |                        |     |

### 1.21 1.20 18.21 18.20 1.11 18.11 1.19 18.19⊺ 1.19.3 18.19.3 1.19.2\_ 18.19.2 18.14 1.2 18.2 1.19.4<sub>\_</sub> 18.19.4 21DX/RH/RE 22SX/LH/LI 1.17 18.17 1.10 18.10 1.18 18.18 • 1.5 ¶ 18.5 1.9 18.9 1.16 18.16 1.8 18.8 1.1 18.1 1.15 18.15 K9\_R5976\_18\_0-A-005

#### Fortis 180 Infinity ->WSXU320200LS50010

Section: G0 - BODYWORK - CAB Ref: G0.04.1 (5)