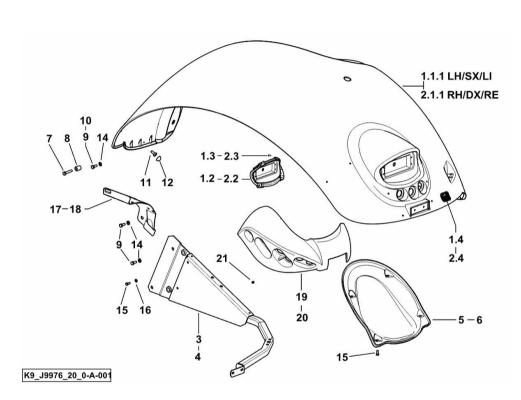

#### Notes:

- FOR TYPES WITHOUT FENDER EXTENSIONS [Fortis 180 Infinity ->WSXU320200LS50010]

| 1.1.1 | 0.011.8887.2/10 | 1  | fender sx/lh/li       |
|-------|-----------------|----|-----------------------|
| 1.2   | 0.012.0203.0    | 1  | support sx/lh/li      |
| 1.3   | 2.0350.455.3    | 4  | screw m 4.2           |
| 1.4   | 2.9939.271.0    | 1  | plate                 |
| 2.1.1 | 0.011.8889.2/10 | 1  | fender dx/rh/re       |
| 2.2   | 0.012.0204.0    | 1  | support dx/rh/re      |
| 2.3   | 2.0350.455.3    | 4  | screw m 4.2           |
| 2.4   | 2.9939.271.0    | 1  | plate                 |
| 3     | 0.012.1816.3    | 1  | support sx/lh/li      |
| 4     | 0.012.1880.3    | 1  | support dx/rh/re      |
| 5     | 0.012.0201.0    | 1  | guard sx/lh/li        |
| 6     | 0.012.0202.0    | 1  | guard dx/rh/re        |
| 7     | 2.0112.215.2    | 2  | screw m 8 p.1.25 x 40 |
| 8     | 04415539        | 2  | bushing               |
| 9     | 2.0112.207.2    | 16 | screw m 8 p 1.25 x 20 |
| 10    | 2.0112.211.2    | 4  | screw m 8 p.1.25 x 30 |
| 11    | 04428727        | 2  | screw                 |
| 12    | 04419538        | 2  | cap                   |
| 14    | 2.1310.004.2    | 20 | flat washer 8.4x17    |
| 15    | 2.0112.005.2    | 12 | screw m 6 p.1 x 16    |
| 16    | 2.1310.002.2    | 4  | flat washer 6.4x12.5  |
| 17    | 0.017.1166.0/10 | 1  | front grille sx/lh/li |
| 18    | 0.017.1168.0/10 | 1  | front grille dx/rh/re |
|       |                 |    | _                     |

#### Notes:

- FOR TYPES WITH FENDER EXTENSIONS [Fortis 180 Infinity -> WSXU320200LS50010]

| 1   | 0.016.4864.3/10 | 1  | fender dx/rh/re       |
|-----|-----------------|----|-----------------------|
| 1.1 | 2.9939.271.0    | 1  | plate                 |
| 2   | 0.016.4863.3/10 | 1  | fender sx/lh/li       |
| 2.1 | 2.9939.271.0    | 1  | plate                 |
| 3   | 2.0114.215.2    | 2  | screw m 8 p.1.25 x 40 |
| 4   | 04415539        | 2  | bushing               |
| 11  | 04412686        | 1  | half box dx/rh/re     |
| 12  | 04412685        | 1  | half box sx/lh/li     |
| 13  | 04414188        | 6  | screw                 |
| 19  | 04413366        | 1  | plug 20.6             |
| 29  | 04426352        | 6  | screw m 8 p.1.25 x 20 |
| 30  | 2.1310.004.2    | 6  | flat washer 8.4x17    |
| 32  | 04413338        | 12 | stop                  |