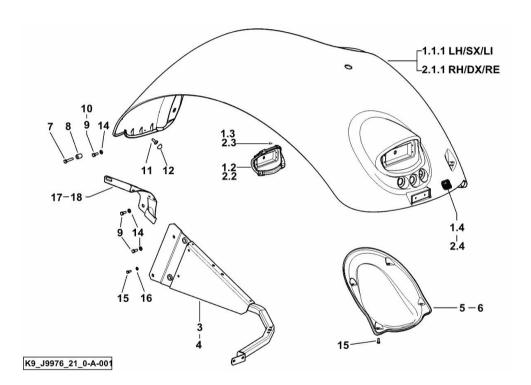

#### Notes:

- FOR TYPES WITHOUT FENDER EXTENSIONS [Fortis 180 Infinity ->WSXU320200LS50010]

| 1.1.1 | 0.011.8887.2/10 | 1  | fender sx/lh/li       |
|-------|-----------------|----|-----------------------|
| 1.2   | 0.012.0203.0    | 1  | support sx/lh/li      |
| 1.3   | 2.0350.455.3    | 4  | screw m 4.2           |
| 1.4   | 2.9939.271.0    | 1  | plate                 |
| 2.1.1 | 0.011.8889.2/10 | 1  | fender dx/rh/re       |
| 2.2   | 0.012.0204.0    | 1  | support dx/rh/re      |
| 2.3   | 2.0350.455.3    | 4  | screw m 4.2           |
| 2.4   | 2.9939.271.0    | 1  | plate                 |
| 3     | 0.012.1816.3    | 1  | support sx/lh/li      |
| 4     | 0.012.1880.3    | 1  | support dx/rh/re      |
| 5     | 0.012.0201.0    | 1  | guard sx/lh/li        |
| 6     | 0.012.0202.0    | 1  | guard dx/rh/re        |
| 7     | 2.0112.215.2    | 2  | screw m 8 p.1.25 x 40 |
| 8     | 04415539        | 2  | bushing               |
| 9     | 2.0112.207.2    | 16 | screw m 8 p 1.25 x 20 |
| 10    | 2.0112.211.2    | 4  | screw m 8 p.1.25 x 30 |
| 11    | 04428727        | 2  | screw                 |
| 12    | 04419538        | 2  | cap                   |
| 14    | 2.1310.004.2    | 20 | flat washer 8.4x17    |
| 15    | 2.0112.005.2    | 12 | screw m 6 p.1 x 16    |
| 16    | 2.1310.002.2    | 4  | flat washer 6.4x12.5  |
| 17    | 0.017.1166.0/10 | 1  | front grille sx/lh/li |
| 18    | 0.017.1168.0/10 | 1  | front grille dx/rh/re |
|       |                 |    | _                     |