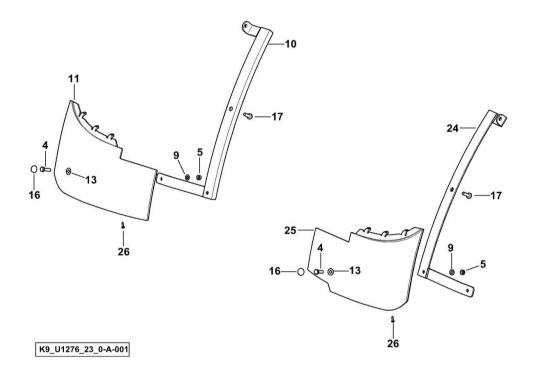

Section: G0 - BODYWORK - CAB Ref: G0.04.5 (1)

#### **REAR MUDGUARDS**

| Fig. | P/n | QTY | Name |
|------|-----|-----|------|

#### Notes:

- VERSION WITH PUSH-BUTTON PANEL TO GOVERN DIRECTIONAL CONTROL VALVES FROM GROUND [Fortis 180 Infinity -> WSXU320200LS50010]

Section: G0 - BODYWORK - CAB Ref: G0.04.8 (1)