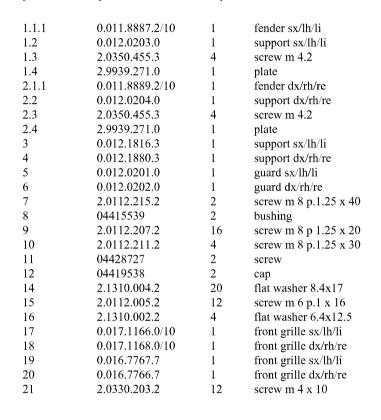

#### Notes:

- FOR TYPES WITHOUT FENDER EXTENSIONS [Fortis 180 Infinity ->WSXU320200LS50010]

| 1.1.1 | 0.011.8887.2/10 | 1  | fender sx/lh/li       |
|-------|-----------------|----|-----------------------|
| 1.2   | 0.012.0203.0    | 1  | support sx/lh/li      |
| 1.3   | 2.0350.455.3    | 4  | screw m 4.2           |
| 1.4   | 2.9939.271.0    | 1  | plate                 |
| 2.1.1 | 0.011.8889.2/10 | 1  | fender dx/rh/re       |
| 2.2   | 0.012.0204.0    | 1  | support dx/rh/re      |
| 2.3   | 2.0350.455.3    | 4  | screw m 4.2           |
| 2.4   | 2.9939.271.0    | 1  | plate                 |
| 3     | 0.012.1816.3    | 1  | support sx/lh/li      |
| 4     | 0.012.1880.3    | 1  | support dx/rh/re      |
| 5     | 0.012.0201.0    | 1  | guard sx/lh/li        |
| 6     | 0.012.0202.0    | 1  | guard dx/rh/re        |
| 7     | 2.0112.215.2    | 2  | screw m 8 p.1.25 x 40 |
| 8     | 04415539        | 2  | bushing               |
| 9     | 2.0112.207.2    | 16 | screw m 8 p 1.25 x 20 |
| 10    | 2.0112.211.2    | 4  | screw m 8 p.1.25 x 30 |
| 11    | 04428727        | 2  | screw                 |
| 12    | 04419538        | 2  | cap                   |
| 14    | 2.1310.004.2    | 20 | flat washer 8.4x17    |
| 15    | 2.0112.005.2    | 12 | screw m 6 p.1 x 16    |
| 16    | 2.1310.002.2    | 4  | flat washer 6.4x12.5  |
| 17    | 0.017.1166.0/10 | 1  | front grille sx/lh/li |
| 18    | 0.017.1168.0/10 | 1  | front grille dx/rh/re |
|       |                 |    | _                     |

#### Notes:

- FOR TYPES WITH FENDER EXTENSIONS [Fortis 180 Infinity -> WSXU320200LS50010]

| 1   | 0.016.4864.3/10 | 1  | fender dx/rh/re       |
|-----|-----------------|----|-----------------------|
| 1.1 | 2.9939.271.0    | 1  | plate                 |
| 2   | 0.016.4863.3/10 | 1  | fender sx/lh/li       |
| 2.1 | 2.9939.271.0    | 1  | plate                 |
| 3   | 2.0114.215.2    | 2  | screw m 8 p.1.25 x 40 |
| 4   | 04415539        | 2  | bushing               |
| 11  | 04412686        | 1  | half box dx/rh/re     |
| 12  | 04412685        | 1  | half box sx/lh/li     |
| 13  | 04414188        | 6  | screw                 |
| 19  | 04413366        | 1  | plug 20.6             |
| 29  | 04426352        | 6  | screw m 8 p.1.25 x 20 |
| 30  | 2.1310.004.2    | 6  | flat washer 8.4x17    |
| 32  | 04413338        | 12 | stop                  |