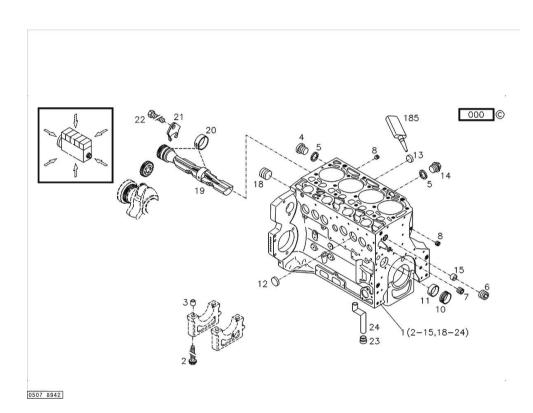

## KURBELGEHAEUSE

| Fig. | P/n | QTY | Name |
|------|-----|-----|------|
|      |     |     |      |