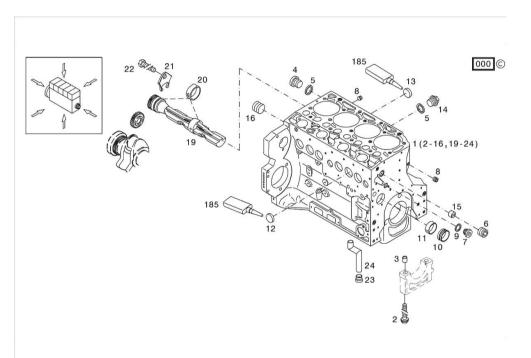

## KURBELGEHAEUSE

| Fig. | P/n | QTY | Name |
|------|-----|-----|------|
|      |     |     |      |