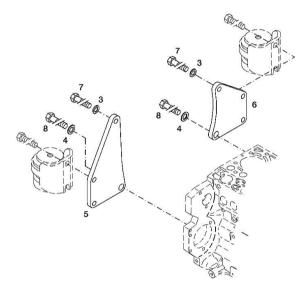

### Notes:

[IRON 110 HI-LINE ->ZKDL420200TS15001]

**Engine serial number:** 10675277 10819285 10821570 10834175 11000987 11039737 11044869 11133331 11318834 11338416

| 1   | 04203321 | 1 | valve                                             |
|-----|----------|---|---------------------------------------------------|
|     |          |   | WITH POS (2)                                      |
| 2   | 04206233 | 1 | gasket                                            |
| 3   | 01148431 | 2 | screw                                             |
|     |          |   | - FROM THE MONTH OF ASSEMBLY SEE POS. ( B ) -     |
|     |          |   | UP TO THE MONTH OF ASSEMBLY (A) FROM THE          |
|     |          |   | MONTH OF ASSEMBLY $A = 09.1995 B = POS.950$       |
|     |          |   | ISO 4762 -M6X20-8.8-ZNAL-A                        |
| 4   | 04207290 | 1 | piping                                            |
| 5   | 01124654 | 2 | washer 6,4 d433                                   |
|     |          |   | ISO 7092 -6-140HV-A4C*                            |
| 950 | 01181965 | 2 | screw                                             |
|     |          |   | - UP TO MONTH OF ASSEMBLY (A) - FROM MONTH        |
|     |          |   | OF ASSEMBLY SEE POS. (B) $A = 08.1995 B = POS. 3$ |
|     |          |   | EN 1662 -F-M6X20-10.9-ZNAL-A                      |