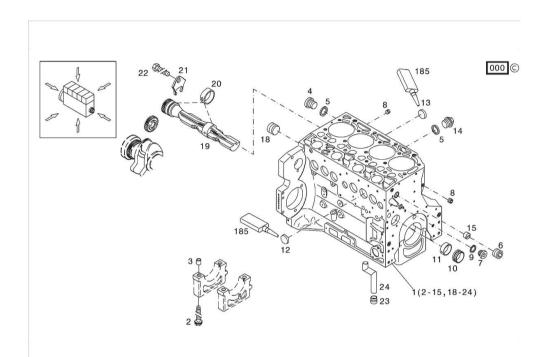

ig. | P/n | QTY | Name |
|------|-----|-----|------|
|      |     |     |      |

Notes:

[IRON 110 HI-LINE ->ZKDL420200TS15001]

**Engine serial number:** 10675277 10819285 10821570 10834175 11000987 11039737 11044869 11133331 11318834 11338416

04207521 sprayers



1/1

Section: B0 - ENGINE Ref: B0.01.20

**FLANGE** 

| Fig. | P/n      | QTY | Name |
|------|----------|-----|------|
|      | <u> </u> | •   |      |

[IRON 110 HI-LINE ->ZKDL420200TS15001]

**Engine serial number:** 10675277 10819285 10821570 10834175 11000987

| 1 | 04283992 | 1 | oil pump<br>WITH POS (2,3) |
|---|----------|---|----------------------------|
| 2 | 04253372 | 1 | oil seal                   |
| 3 | 01133718 | 8 | screw                      |
|   |          |   | DIN 7991 -M6X16-8.8-A4C    |





0507 8908



Section: B0 - ENGINE Ref: B0.01.21

## KURBELGEHAEUSE

| Fig. | P/n | QTY | Name |
|------|-----|-----|------|

### Notes:

[IRON 110 HI-LINE ->ZKDL420200TS15001]

**Engine serial number:** 10819285 10821570 10834175 11000987 11039737 11044869 11133331

| 185 | 01319911 | 1  | sealing compound ml. 50               |    |
|-----|----------|----|---------------------------------------|----|
| 1   | 04297344 | 1  | crankcase                             |    |
|     |          |    | MIT POS                               |    |
|     |          |    | (2-15,18-24)                          |    |
| 2   | 04254240 | 10 | screw                                 |    |
|     |          |    | 50 Nm, 90°, 90°                       |    |
| 3   | 04160764 | 10 | bushing