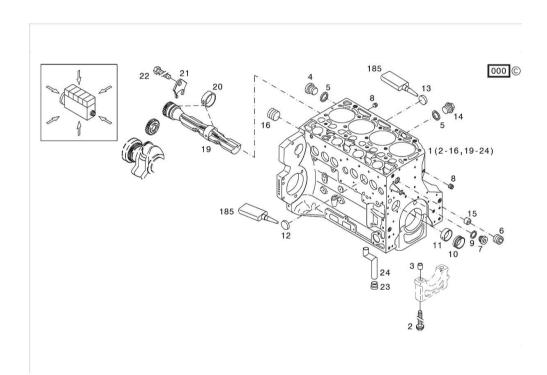

## KURBELGEHAEUSE

| Fig. | P/n | QTY | Name |
|------|-----|-----|------|
|      |     |     |      |