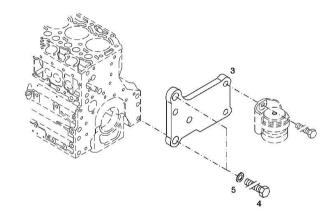

|     |          |    | H 2091 -4017-M8X16-10.9-GESCHW-MK-1.0 |

Section: B0 - ENGINE Ref: B0.01.7

## KURBELGEHAEUSE

| ig. | P/n      | QTY | Name   |
|-----|----------|-----|--------|
| 23  | 04255998 | 1   | ring   |
| 4   | 04254026 | 1   | piping |





Section: B0 - ENGINE

Ref: B0.01.9

## **ACCESSORIES**

| Fig. P/n QTY Name |     |     |      |
|-------------------|-----|-----|------|
|                   | P/n | QTY | Name |

### Notes

[IRON 110 HI-LINE ->ZKDL420200TS15001]

### Engine serial number:

10675277 10819285 10821570 10834175 11000987 11039737 11044869 11133331 11318834 11338416

| 3 | 04288659 | 1 | support                      |
|---|----------|---|------------------------------|
| 4 | 01148261 | 2 | screw                        |
|   |          |   | ISO 4017 -M16X40-10.9-ZNAL-A |
| 5 | 01181400 | 2 | washer                       |
|   |          |   | H 2308 -18X25X1,5-A4C        |







Section: B0 - ENGINE

Ref: B0.01.10

## **ACCESSORIES**

| Fig. P/n QTY Name |      |      |     |      |
|-------------------|---