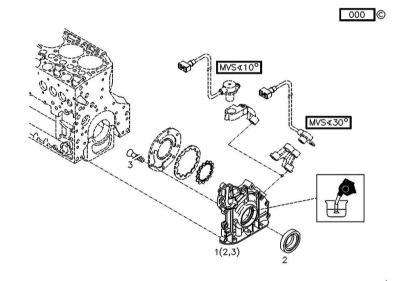

Section: B0 - ENGINE Ref: B0.01.7

## KURBELGEHAEUSE

| Fig. | P/n | QTY | Name |
|------|-----|-----|------|
|      |     |     |      |