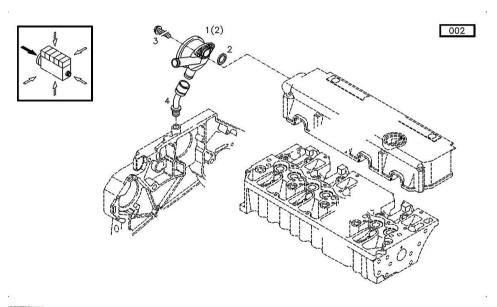

## CRANKCASE BREATHER

| Fig. P/n QTY Name |      |     |     |      |
|-------------------|------|-----|-----|------|
|                   | Fig. | P/n | QTY | Name |

### Notes:

[IRON 110 HI-LINE ->ZKDL420200TS15001]

**Engine serial number:** 10675277 10819285 10821570 10834175 11000987 11039737 11044869 11133331 11318834 11338416

| 1   | 04203321 | 1 | valve                                             |
|-----|----------|---|---------------------------------------------------|
|     |          |   | WITH POS (2)                                      |
| 2   | 04206233 | 1 | gasket                                            |
| 3   | 01148431 | 2 | screw                                             |
|     |          |   | - FROM THE MONTH OF ASSEMBLY SEE POS. ( B ) -     |
|     |          |   | UP TO THE MONTH OF ASSEMBLY (A) FROM THE          |
|     |          |   | MONTH OF ASSEMBLY $A = 09.1995 B = POS.950$       |
|     |          |   | ISO 4762 -M6X20-8.8-ZNAL-A                        |
| 4   | 04207290 | 1 | piping                                            |
| 5   | 01124654 | 2 | washer 6,4 d433                                   |
|     |          |   | ISO 7092 -6-140HV-A4C*                            |
| 950 | 01181965 | 2 | screw                                             |
|     |          |   | - UP TO MONTH OF ASSEMBLY (A) - FROM MONTH        |
|     |          |   | OF ASSEMBLY SEE POS. (B) $A = 08.1995 B = POS. 3$ |
|     |          |   | EN 1662 -F-M6X20-10.9-ZNAL-A                      |