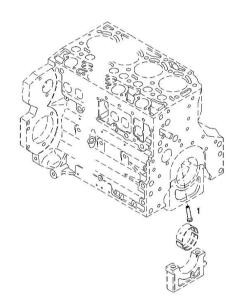

## CRANKCASE BREATHER

| Fig. P/n QTY Name |      |     |     |      |
|-------------------|------|-----|-----|------|
|                   | Fig. | P/n | QTY | Name |

### Notes:

[IRON 110 HI-LINE ->ZKDL420200TS15001]

**Engine serial number:** 10675277 10819285 10821570 10834175 11000987 11039737 11044869 11133331 11318834 11338416

| 1   | 04203321 | 1 | valve                                             |
|-----|----------|---|---------------------------------------------------|
|     |          |   | WITH POS (2)                                      |
| 2   | 04206233 | 1 | gasket                                            |
| 3   | 01148431 | 2 | screw                                             |
|     |          |   | - FROM THE MONTH OF ASSEMBLY SEE POS. ( B ) -     |
|     |          |   | UP TO THE MONTH OF ASSEMBLY (A) FROM THE          |
|     |          |   | MONTH OF ASSEMBLY $A = 09.1995 B = POS.950$       |
|     |          |   | ISO 4762 -M6X20-8.8-ZNAL-A                        |
| 4   | 04207290 | 1 | piping                                            |
| 5   | 01124654 | 2 | washer 6,4 d433                                   |
|     |          |   | ISO 7092 -6-140HV-A4C*                            |
| 950 | 01181965 | 2 | screw                                             |
|     |          |   | - UP TO MONTH OF ASSEMBLY (A) - FROM MONTH        |
|     |          |   | OF ASSEMBLY SEE POS. (B) $A = 08.1995 B = POS. 3$ |
|     |          |   | EN 1662 -F-M6X20-10.9-ZNAL-A                      |