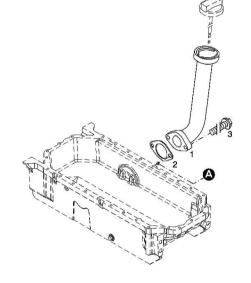

## CRANKCASE BREATHER

| Fig. P/n QTY Name |      |     |     |      |
|-------------------|------|-----|-----|------|
|                   | Fig. | P/n | QTY | Name |

### Notes:

[IRON 110 HI-LINE ->ZKDL420200TS15001]

**Engine serial number:** 10675277 10819285 10821570 10834175 11000987 11039737 11044869 11133331 11318834 11338416

| 1   | 04203321 | 1 | valve                                             |
|-----|----------|---|---------------------------------------------------|
|     |          |   | WITH POS (2)                                      |
| 2   | 04206233 | 1 | gasket                                            |
| 3   | 01148431 | 2 | screw                                             |
|     |          |   | - FROM THE MONTH OF ASSEMBLY SEE POS. ( B ) -     |
|     |          |   | UP TO THE MONTH OF ASSEMBLY (A) FROM THE          |
|     |          |   | MONTH OF ASSEMBLY $A = 09.1995 B = POS.950$       |
|     |          |   | ISO 4762 -M6X20-8.8-ZNAL-A                        |
| 4   | 04207290 | 1 | piping                                            |
| 5   | 01124654 | 2 | washer 6,4 d433                                   |
|     |          |   | ISO 7092 -6-140HV-A4C*                            |
| 950 | 01181965 | 2 | screw                                             |
|     |          |   | - UP TO MONTH OF ASSEMBLY (A) - FROM MONTH        |
|     |          |   | OF ASSEMBLY SEE POS. (B) $A = 08.1995 B = POS. 3$ |
|     |          |   | EN 1662 -F-M6X20-10.9-ZNAL-A                      |