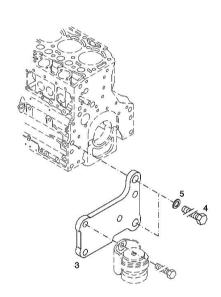

## KURBELGEHAEUSE

| Fig. | P/n | QTY | Name |
|------|-----|-----|------|
|      |     |     |      |

### Notes:

[IRON 110 HI-LINE ->ZKDL420200TS15001]