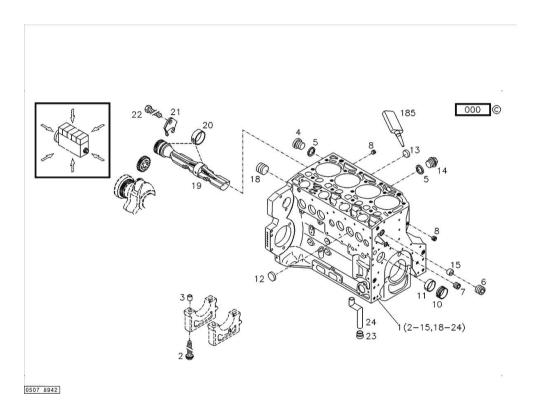

## KURBELGEHAEUSE

| Fig. | P/n | QTY | Name |
|------|-----|-----|------|
|      |     |     |      |