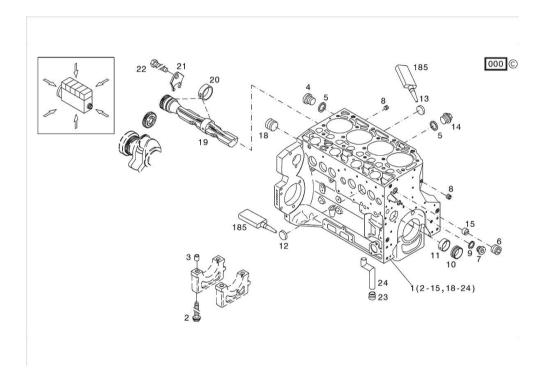

## KURBELGEHAEUSE

| Fig. | P/n | QTY | Name |
|------|-----|-----|------|
|      |     |     |      |